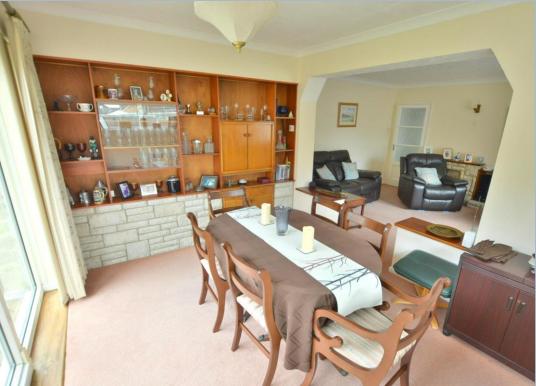

- Spacious entrance hall
- Kitchen/diner with range of floor and wall mounted units and complementary worktops, gas hob and eye level cooker, tiled flooring and in the dining area there is a double glazed door to garden
- Generous size sitting room with additional dining area, double glazed door and windows overlooking the garden
- On the ground floor are two double bedrooms, one with en suite shower room and both with fitted wardrobes
- Family bathroom including bath with shower over, low level flush WC and pedestal wash hand basin
- Study with under stairs storage and stairs to first floor landing
- On the first floor are two bedrooms, both with ample head room and easy access to eaves storage off the landing
- Detached garage with power and light and ample off road parking
- Generous size private rear garden with wide range of mature shrubs, backing on to fields