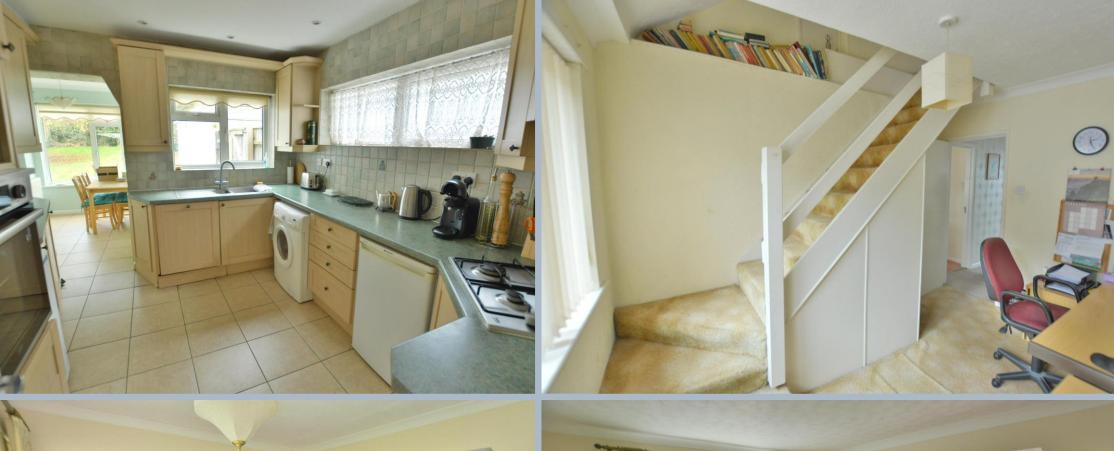

- Spacious entrance hall
- Kitchen/diner with range of floor and wall mounted units and complementary worktops, gas hob and eye level cooker, tiled flooring and in the dining area there is a double glazed door to garden
- Generous size sitting room with additional dining area, double glazed door and windows overlooking the garden
- On the ground floor are two double bedrooms, one with en suite shower room and both with fitted wardrobes
- Family bathroom including bath with shower over, low level flush WC and pedestal wash hand basin
- Study with under stairs storage and stairs to first floor landing
- On the first floor are two bedrooms, both with ample head room and easy access to eaves storage off the landing
- Detached garage with power and light and ample off road parking
- Generous size private rear garden with wide range of mature shrubs, backing on to fields