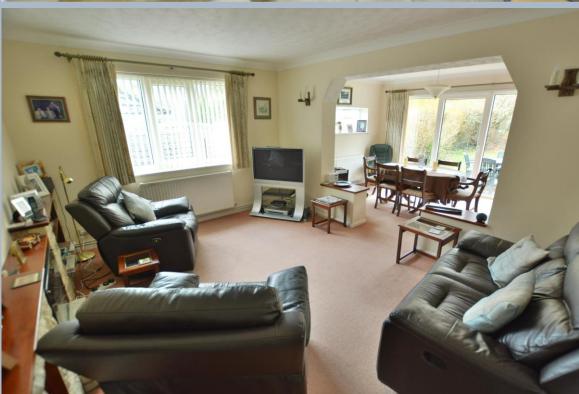

- Spacious entrance hall
- Kitchen/diner with range of floor and wall mounted units and complementary worktops, gas hob and eye level cooker, tiled flooring and in the dining area there is a double glazed door to garden
- Generous size sitting room with additional dining area, double glazed door and windows overlooking the garden
- On the ground floor are two double bedrooms, one with en suite shower room and both with fitted wardrobes
- Family bathroom including bath with shower over, low level flush WC and pedestal wash hand basin
- Study with under stairs storage and stairs to first floor landing
- On the first floor are two bedrooms, both with ample head room and easy access to eaves storage off the landing
- Detached garage with power and light and ample off road parking
- Generous size private rear garden with wide range of mature shrubs, backing on to fields