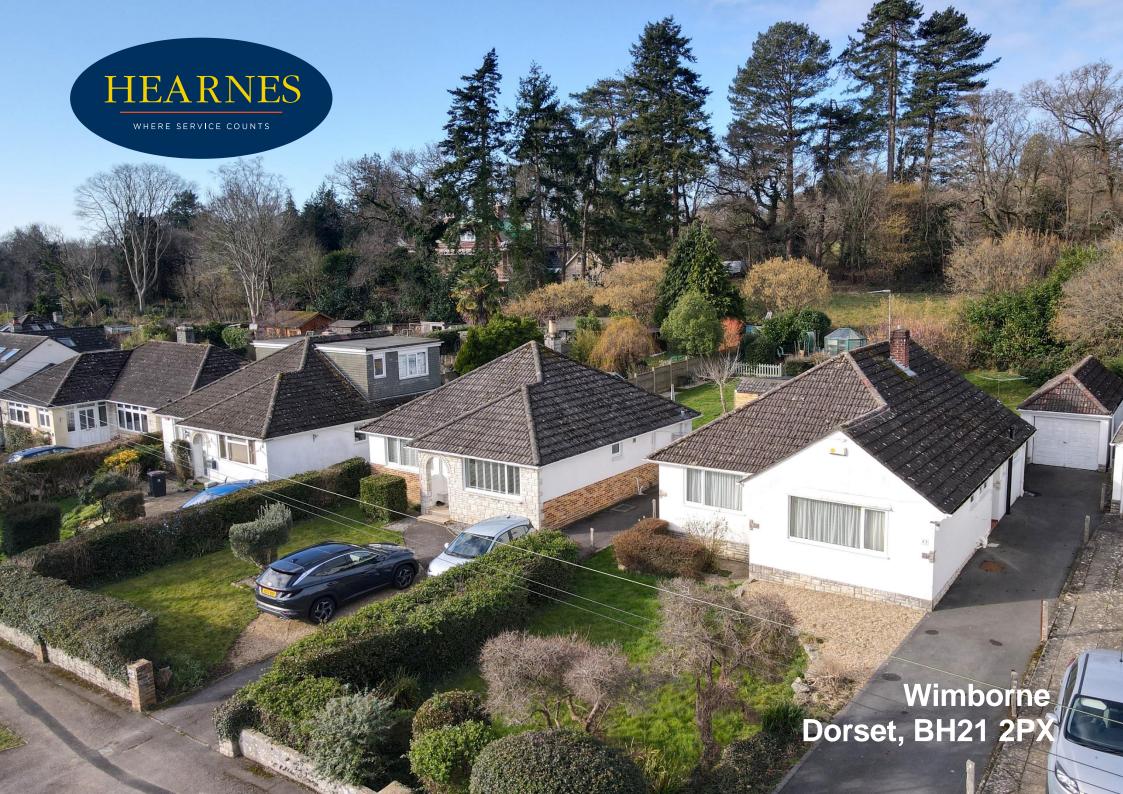

## Wimborne, Dorset, BH21 2PX FREEHOLD PRICE: £450,000

A deceptively spacious four bedroom, two reception room, two bathroom detached chalet style bungalow with kitchen/diner, generous size sitting room, garage, off road parking for three cars and private mature garden. The home is set in a quiet development of similar properties with countryside walks from the doorstep.

The location of the property combines the advantage of town with easy access to open countryside and the river Stour nearby. Wimborne town centre is approximately 2 miles distant where there are a number of shops, restaurants, public houses and the popular Tivoli theatre.