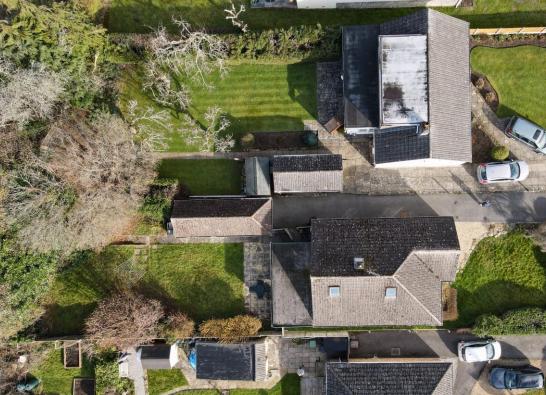

## Wimborne, Dorset, BH21 2PX FREEHOLD PRICE: £450,000

A deceptively spacious four bedroom, two reception room, two bathroom detached chalet style bungalow with kitchen/diner, generous size sitting room, garage, off road parking for three cars and private mature garden. The home is set in a quiet development of similar properties with countryside walks from the doorstep.

- Spacious entrance hall
- Kitchen/diner with range of floor and wall mounted units and complementary worktops, gas hob and eye level cooker, tiled flooring and in the dining area there is a double glazed door to garden
- Generous size sitting room with additional dining area, double glazed door and windows overlooking the garden
- On the ground floor are two double bedrooms, one with en suite shower room and both with fitted wardrobes
- Family bathroom including bath with shower over, low level flush WC and pedestal wash hand basin
- Study with under stairs storage and stairs to first floor landing
- On the first floor are two bedrooms, both with ample head room and easy access to eaves storage off the landing
- Detached garage with power and light and ample off road parking
- Generous size private rear garden with wide range of mature shrubs, backing on to fields