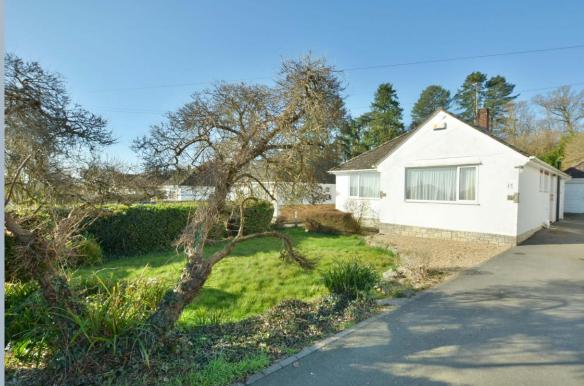

## Wimborne, Dorset, BH21 2PX FREEHOLD PRICE: £450,000

A deceptively spacious four bedroom, two reception room, two bathroom detached chalet style bungalow with kitchen/diner, generous size sitting room, garage, off road parking for three cars and private mature garden. The home is set in a quiet development of similar properties with countryside walks from the doorstep.

- Spacious entrance hall
- Kitchen/diner with range of floor and wall mounted units and complementary worktops, gas hob and eye level cooker, tiled flooring and in the dining area there is a double glazed door to garden
- Generous size sitting room with additional dining area, double glazed door and windows overlooking the garden
- On the ground floor are two double bedrooms, one with en suite shower room and both with fitted wardrobes
- Family bathroom including bath with shower over, low level flush WC and pedestal wash hand basin
- Study with under stairs storage and stairs to first floor landing
- On the first floor are two bedrooms, both with ample head room and easy access to eaves storage off the landing
- Detached garage with power and light and ample off road parking
- Generous size private rear garden with wide range of mature shrubs, backing on to fields