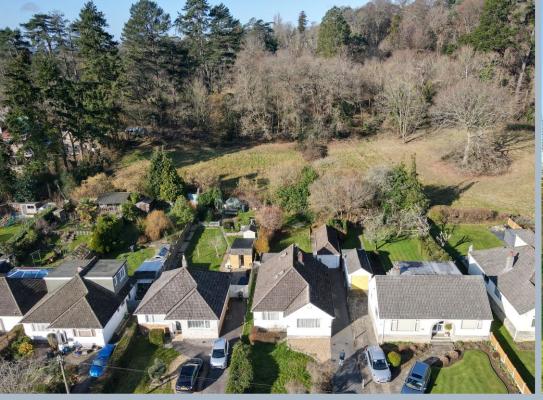

## Wimborne, Dorset, BH21 2PX FREEHOLD PRICE: £450,000

A deceptively spacious four bedroom, two reception room, two bathroom detached chalet style bungalow with kitchen/diner, generous size sitting room, garage, off road parking for three cars and private mature garden. The home is set in a quiet development of similar properties with countryside walks from the doorstep.

- Spacious entrance hall
- Kitchen/diner with range of floor and wall mounted units and complementary worktops, gas hob and eye level cooker, tiled flooring and in the dining area there is a double glazed door to garden
- Generous size sitting room with additional dining area, double glazed door and windows overlooking the garden
- On the ground floor are two double bedrooms, one with en suite shower room and both with fitted wardrobes
- Family bathroom including bath with shower over, low level flush WC and pedestal wash hand basin
- Study with under stairs storage and stairs to first floor landing
- On the first floor are two bedrooms, both with ample head room and easy access to eaves storage off the landing
- Detached garage with power and light and ample off road parking
- Generous size private rear garden with wide range of mature shrubs, backing on to fields

The location of the property combines the advantage of town with easy access to open countryside and the river Stour nearby. Wimborne town centre is approximately 2 miles distant where there are a number of shops, restaurants, public houses and the popular Tivoli theatre.