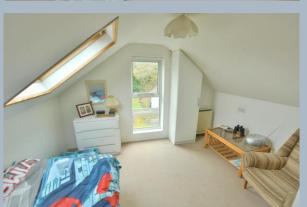

- Spacious entrance hall
- Kitchen/diner with range of floor and wall mounted units and complementary worktops, gas hob and eye level cooker, tiled flooring and in the dining area there is a double glazed door to garden
- Generous size sitting room with additional dining area, double glazed door and windows overlooking the garden
- On the ground floor are two double bedrooms, one with en suite shower room and both with fitted wardrobes
- Family bathroom including bath with shower over, low level flush WC and pedestal wash hand basin
- Study with under stairs storage and stairs to first floor landing
- On the first floor are two bedrooms, both with ample head room and easy access to eaves storage off the landing
- Detached garage with power and light and ample off road parking
- Generous size private rear garden with wide range of mature shrubs, backing on to fields