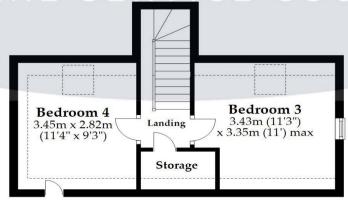

- Spacious entrance hall
- Kitchen/diner with range of floor and wall mounted units and complementary worktops, gas hob and eye level cooker, tiled flooring and in the dining area there is a double glazed door to garden
- Generous size sitting room with additional dining area, double glazed door and windows overlooking the garden
- On the ground floor are two double bedrooms, one with en suite shower room and both with fitted wardrobes
- Family bathroom including bath with shower over, low level flush WC and pedestal wash hand basin
- Study with under stairs storage and stairs to first floor landing
- On the first floor are two bedrooms, both with ample head room and easy access to eaves storage off the landing
- Detached garage with power and light and ample off road parking
- Generous size private rear garden with wide range of mature shrubs, backing on to fields

## **First Floor**

Approx. 27.7 sq. metres (298.6 sq. feet)

Total area: approx. 122.4 sq. metres (1317.0 sq. feet)

This plan is not to scale and it is for general guidance only. LJT Surveying Ltd Ringwood