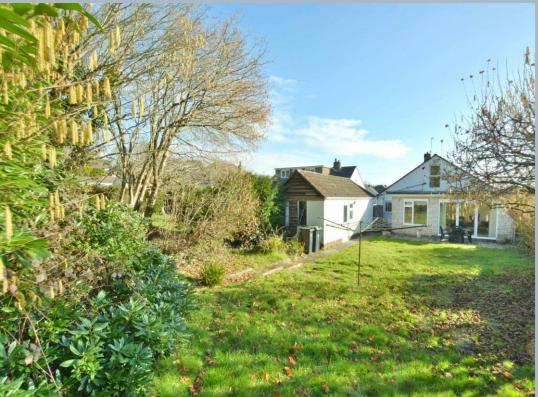

- Spacious entrance hall
- Kitchen/diner with range of floor and wall mounted units and complementary worktops, gas hob and eye level cooker, tiled flooring and in the dining area there is a double glazed door to garden
- Generous size sitting room with additional dining area, double glazed door and windows overlooking the garden
- On the ground floor are two double bedrooms, one with en suite shower room and both with fitted wardrobes
- Family bathroom including bath with shower over, low level flush WC and pedestal wash hand basin
- Study with under stairs storage and stairs to first floor landing
- On the first floor are two bedrooms, both with ample head room and easy access to eaves storage off the landing
- Detached garage with power and light and ample off road parking
- Generous size private rear garden with wide range of mature shrubs, backing on to fields