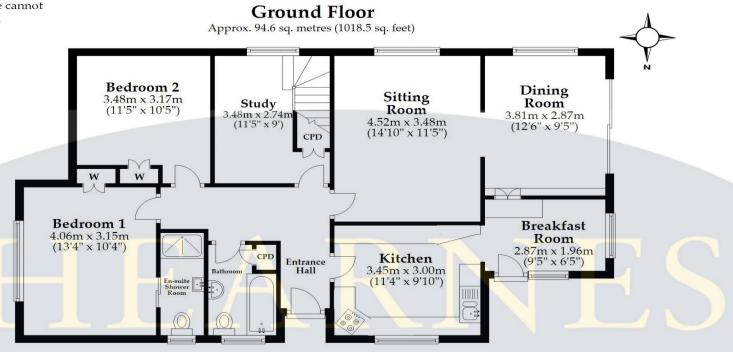

- Spacious entrance hall
- Kitchen/diner with range of floor and wall mounted units and complementary worktops, gas hob and eye level cooker, tiled flooring and in the dining area there is a double glazed door to garden
- Generous size sitting room with additional dining area, double glazed door and windows overlooking the garden
- On the ground floor are two double bedrooms, one with en suite shower room and both with fitted wardrobes
- Family bathroom including bath with shower over, low level flush WC and pedestal wash hand basin
- Study with under stairs storage and stairs to first floor landing
- On the first floor are two bedrooms, both with ample head room and easy access to eaves storage off the landing
- Detached garage with power and light and ample off road parking
- Generous size private rear garden with wide range of mature shrubs, backing on to fields

Note; Measurements were not taken by LJT Surveying and we cannot guarantee their accuracy.