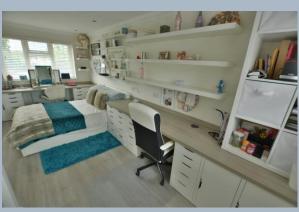

- No forward chain
- Immaculately presented throughout, double glazing and gas heating with fitted alarm system
- Large entrance porch with cloaks cupboard
- Entrance hallway with under stairs open plan area
- Spacious sitting room with feature stone fireplace enjoying a front aspect
- Stunning kitchen/lifestyle room with range of soft close base and eye level units
  with complementary worktops, inset induction hob with adjacent double oven,
  integrated dishwasher, pan drawer, space for American style fridge freezer,
  breakfast bar, space for table and chairs and sofa. Bifold doors lead to patio with
  further set of French doors to garden
- Good size utility room with range of base and eye level units, space for washing machine and second freezer, door to garage and door to shower room/cloakroom
- Shower room with base and eye level units with sink, double shower cubicle, enclosed WC, heated ladder style towel rail, part tiled walls and flooring
- Five generous size bedrooms
- Main bedroom with superb range of built in furniture including wardrobes, dressing table and bedside cabinets
- Luxury en suite shower room with double shower cubicle, vanity unit with wash hand basin, enclosed WC and heated ladder style towel rail
- Bedroom two with range of fitted bedroom furniture
- Luxury fitted family bathroom with bath and shower over, vanity unit with wash hand basin, enclosed WC, heated ladder style towel rail and part tiled walls
- Outside: Driveway gives ample off road parking for a number of cars leading to
  double garage with electric roller door. The front garden has well stocked flower
  and shrub borders with mature hedging. The rear landscaped garden has patio
  areas ideal for al fresco dining, lawn with raised flower and shrub borders, outside
  lighting and to the rear of the property a superb summerhouse/bar area, storage
  shed and further office/gym which must be viewed to fully appreciate.