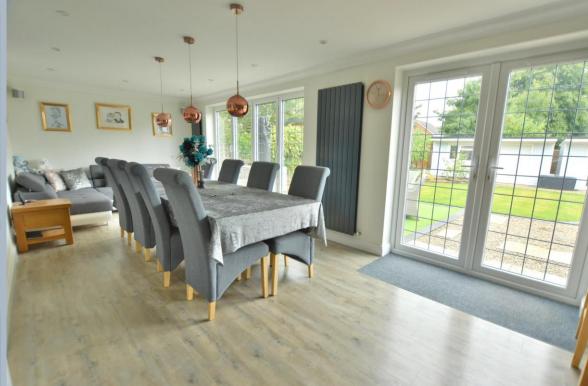

- No forward chain
- Immaculately presented throughout, double glazing and gas heating with fitted alarm system
- Large entrance porch with cloaks cupboard
- Entrance hallway with under stairs open plan area
- Spacious sitting room with feature stone fireplace enjoying a front aspect
- Stunning kitchen/lifestyle room with range of soft close base and eye level units
  with complementary worktops, inset induction hob with adjacent double oven,
  integrated dishwasher, pan drawer, space for American style fridge freezer,
  breakfast bar, space for table and chairs and sofa. Bifold doors lead to patio with
  further set of French doors to garden
- Good size utility room with range of base and eye level units, space for washing machine and second freezer, door to garage and door to shower room/cloakroom
- Shower room with base and eye level units with sink, double shower cubicle, enclosed WC, heated ladder style towel rail, part tiled walls and flooring
- Five generous size bedrooms
- Main bedroom with superb range of built in furniture including wardrobes, dressing table and bedside cabinets
- Luxury en suite shower room with double shower cubicle, vanity unit with wash hand basin, enclosed WC and heated ladder style towel rail
- Bedroom two with range of fitted bedroom furniture
- Luxury fitted family bathroom with bath and shower over, vanity unit with wash hand basin, enclosed WC, heated ladder style towel rail and part tiled walls
- Outside: Driveway gives ample off road parking for a number of cars leading to
  double garage with electric roller door. The front garden has well stocked flower
  and shrub borders with mature hedging. The rear landscaped garden has patio
  areas ideal for al fresco dining, lawn with raised flower and shrub borders, outside
  lighting and to the rear of the property a superb summerhouse/bar area, storage
  shed and further office/gym which must be viewed to fully appreciate.