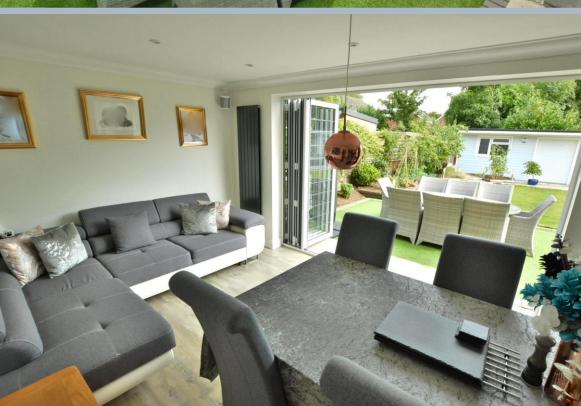

- No forward chain
- Immaculately presented throughout, double glazing and gas heating with fitted alarm system
- Large entrance porch with cloaks cupboard
- Entrance hallway with under stairs open plan area
- Spacious sitting room with feature stone fireplace enjoying a front aspect
- Stunning kitchen/lifestyle room with range of soft close base and eye level units
  with complementary worktops, inset induction hob with adjacent double oven,
  integrated dishwasher, pan drawer, space for American style fridge freezer,
  breakfast bar, space for table and chairs and sofa. Bifold doors lead to patio with
  further set of French doors to garden
- Good size utility room with range of base and eye level units, space for washing machine and second freezer, door to garage and door to shower room/cloakroom
- Shower room with base and eye level units with sink, double shower cubicle, enclosed WC, heated ladder style towel rail, part tiled walls and flooring
- Five generous size bedrooms
- Main bedroom with superb range of built in furniture including wardrobes, dressing table and bedside cabinets
- Luxury en suite shower room with double shower cubicle, vanity unit with wash hand basin, enclosed WC and heated ladder style towel rail
- Bedroom two with range of fitted bedroom furniture
- Luxury fitted family bathroom with bath and shower over, vanity unit with wash hand basin, enclosed WC, heated ladder style towel rail and part tiled walls
- Outside: Driveway gives ample off road parking for a number of cars leading to
  double garage with electric roller door. The front garden has well stocked flower
  and shrub borders with mature hedging. The rear landscaped garden has patio
  areas ideal for al fresco dining, lawn with raised flower and shrub borders, outside
  lighting and to the rear of the property a superb summerhouse/bar area, storage
  shed and further office/gym which must be viewed to fully appreciate.