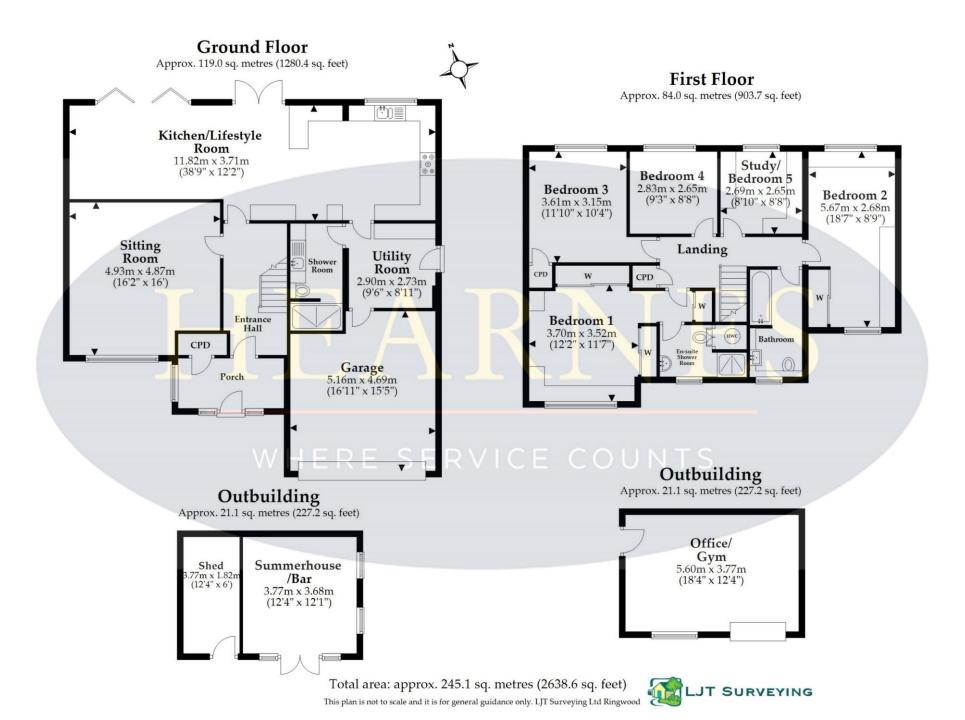

- No forward chain
- Immaculately presented throughout, double glazing and gas heating with fitted alarm system
- Large entrance porch with cloaks cupboard
- Entrance hallway with under stairs open plan area
- Spacious sitting room with feature stone fireplace enjoying a front aspect
- Stunning kitchen/lifestyle room with range of soft close base and eye level units
  with complementary worktops, inset induction hob with adjacent double oven,
  integrated dishwasher, pan drawer, space for American style fridge freezer,
  breakfast bar, space for table and chairs and sofa. Bifold doors lead to patio with
  further set of French doors to garden
- Good size utility room with range of base and eye level units, space for washing machine and second freezer, door to garage and door to shower room/cloakroom
- Shower room with base and eye level units with sink, double shower cubicle, enclosed WC, heated ladder style towel rail, part tiled walls and flooring
- Five generous size bedrooms
- Main bedroom with superb range of built in furniture including wardrobes, dressing table and bedside cabinets
- Luxury en suite shower room with double shower cubicle, vanity unit with wash hand basin, enclosed WC and heated ladder style towel rail
- Bedroom two with range of fitted bedroom furniture
- Luxury fitted family bathroom with bath and shower over, vanity unit with wash hand basin, enclosed WC, heated ladder style towel rail and part tiled walls
- Outside: Driveway gives ample off road parking for a number of cars leading to
  double garage with electric roller door. The front garden has well stocked flower
  and shrub borders with mature hedging. The rear landscaped garden has patio
  areas ideal for al fresco dining, lawn with raised flower and shrub borders, outside
  lighting and to the rear of the property a superb summerhouse/bar area, storage
  shed and further office/gym which must be viewed to fully appreciate.