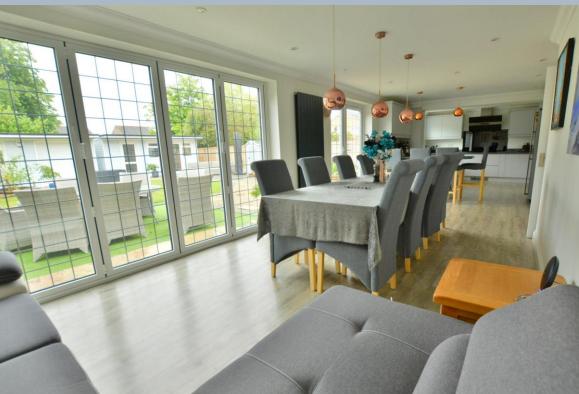

- No forward chain
- Immaculately presented throughout, double glazing and gas heating with fitted alarm system
- Large entrance porch with cloaks cupboard
- Entrance hallway with under stairs open plan area
- Spacious sitting room with feature stone fireplace enjoying a front aspect
- Stunning kitchen/lifestyle room with range of soft close base and eye level units
  with complementary worktops, inset induction hob with adjacent double oven,
  integrated dishwasher, pan drawer, space for American style fridge freezer,
  breakfast bar, space for table and chairs and sofa. Bifold doors lead to patio with
  further set of French doors to garden
- Good size utility room with range of base and eye level units, space for washing machine and second freezer, door to garage and door to shower room/cloakroom
- Shower room with base and eye level units with sink, double shower cubicle, enclosed WC, heated ladder style towel rail, part tiled walls and flooring
- Five generous size bedrooms
- Main bedroom with superb range of built in furniture including wardrobes, dressing table and bedside cabinets
- Luxury en suite shower room with double shower cubicle, vanity unit with wash hand basin, enclosed WC and heated ladder style towel rail
- Bedroom two with range of fitted bedroom furniture
- Luxury fitted family bathroom with bath and shower over, vanity unit with wash hand basin, enclosed WC, heated ladder style towel rail and part tiled walls
- Outside: Driveway gives ample off road parking for a number of cars leading to
  double garage with electric roller door. The front garden has well stocked flower
  and shrub borders with mature hedging. The rear landscaped garden has patio
  areas ideal for al fresco dining, lawn with raised flower and shrub borders, outside
  lighting and to the rear of the property a superb summerhouse/bar area, storage
  shed and further office/gym which must be viewed to fully appreciate.