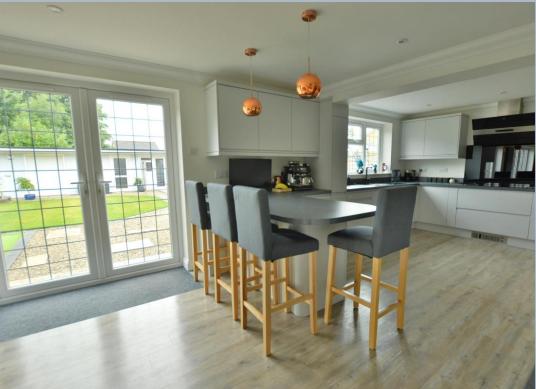

- No forward chain
- Immaculately presented throughout, double glazing and gas heating with fitted alarm system
- Large entrance porch with cloaks cupboard
- Entrance hallway with under stairs open plan area
- Spacious sitting room with feature stone fireplace enjoying a front aspect
- Stunning kitchen/lifestyle room with range of soft close base and eye level units
  with complementary worktops, inset induction hob with adjacent double oven,
  integrated dishwasher, pan drawer, space for American style fridge freezer,
  breakfast bar, space for table and chairs and sofa. Bifold doors lead to patio with
  further set of French doors to garden
- Good size utility room with range of base and eye level units, space for washing machine and second freezer, door to garage and door to shower room/cloakroom
- Shower room with base and eye level units with sink, double shower cubicle, enclosed WC, heated ladder style towel rail, part tiled walls and flooring
- Five generous size bedrooms
- Main bedroom with superb range of built in furniture including wardrobes, dressing table and bedside cabinets
- Luxury en suite shower room with double shower cubicle, vanity unit with wash hand basin, enclosed WC and heated ladder style towel rail
- Bedroom two with range of fitted bedroom furniture
- Luxury fitted family bathroom with bath and shower over, vanity unit with wash hand basin, enclosed WC, heated ladder style towel rail and part tiled walls
- Outside: Driveway gives ample off road parking for a number of cars leading to
  double garage with electric roller door. The front garden has well stocked flower
  and shrub borders with mature hedging. The rear landscaped garden has patio
  areas ideal for al fresco dining, lawn with raised flower and shrub borders, outside
  lighting and to the rear of the property a superb summerhouse/bar area, storage
  shed and further office/gym which must be viewed to fully appreciate.