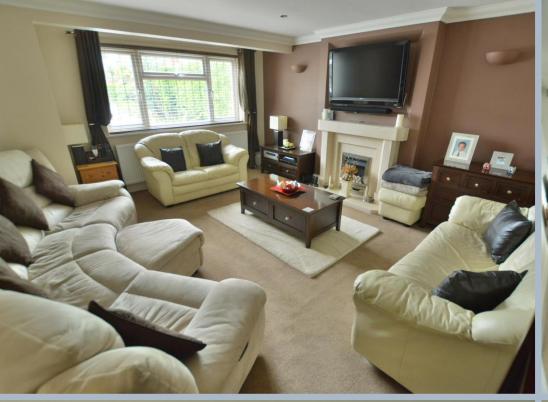

- No forward chain
- Immaculately presented throughout, double glazing and gas heating with fitted alarm system
- Large entrance porch with cloaks cupboard
- Entrance hallway with under stairs open plan area
- Spacious sitting room with feature stone fireplace enjoying a front aspect
- Stunning kitchen/lifestyle room with range of soft close base and eye level units
  with complementary worktops, inset induction hob with adjacent double oven,
  integrated dishwasher, pan drawer, space for American style fridge freezer,
  breakfast bar, space for table and chairs and sofa. Bifold doors lead to patio with
  further set of French doors to garden
- Good size utility room with range of base and eye level units, space for washing machine and second freezer, door to garage and door to shower room/cloakroom
- Shower room with base and eye level units with sink, double shower cubicle, enclosed WC, heated ladder style towel rail, part tiled walls and flooring
- Five generous size bedrooms
- Main bedroom with superb range of built in furniture including wardrobes, dressing table and bedside cabinets
- Luxury en suite shower room with double shower cubicle, vanity unit with wash hand basin, enclosed WC and heated ladder style towel rail
- Bedroom two with range of fitted bedroom furniture
- Luxury fitted family bathroom with bath and shower over, vanity unit with wash hand basin, enclosed WC, heated ladder style towel rail and part tiled walls
- Outside: Driveway gives ample off road parking for a number of cars leading to
  double garage with electric roller door. The front garden has well stocked flower
  and shrub borders with mature hedging. The rear landscaped garden has patio
  areas ideal for al fresco dining, lawn with raised flower and shrub borders, outside
  lighting and to the rear of the property a superb summerhouse/bar area, storage
  shed and further office/gym which must be viewed to fully appreciate.