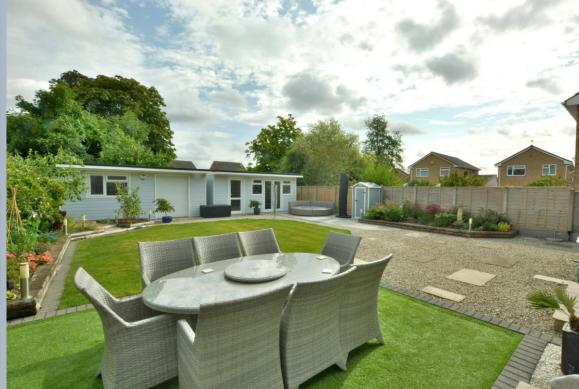

- No forward chain
- Immaculately presented throughout, double glazing and gas heating with fitted alarm system
- Large entrance porch with cloaks cupboard
- Entrance hallway with under stairs open plan area
- Spacious sitting room with feature stone fireplace enjoying a front aspect
- Stunning kitchen/lifestyle room with range of soft close base and eye level units
  with complementary worktops, inset induction hob with adjacent double oven,
  integrated dishwasher, pan drawer, space for American style fridge freezer,
  breakfast bar, space for table and chairs and sofa. Bifold doors lead to patio with
  further set of French doors to garden
- Good size utility room with range of base and eye level units, space for washing machine and second freezer, door to garage and door to shower room/cloakroom
- Shower room with base and eye level units with sink, double shower cubicle, enclosed WC, heated ladder style towel rail, part tiled walls and flooring
- Five generous size bedrooms
- Main bedroom with superb range of built in furniture including wardrobes, dressing table and bedside cabinets
- Luxury en suite shower room with double shower cubicle, vanity unit with wash hand basin, enclosed WC and heated ladder style towel rail
- Bedroom two with range of fitted bedroom furniture
- Luxury fitted family bathroom with bath and shower over, vanity unit with wash hand basin, enclosed WC, heated ladder style towel rail and part tiled walls
- Outside: Driveway gives ample off road parking for a number of cars leading to
  double garage with electric roller door. The front garden has well stocked flower
  and shrub borders with mature hedging. The rear landscaped garden has patio
  areas ideal for al fresco dining, lawn with raised flower and shrub borders, outside
  lighting and to the rear of the property a superb summerhouse/bar area, storage
  shed and further office/gym which must be viewed to fully appreciate.