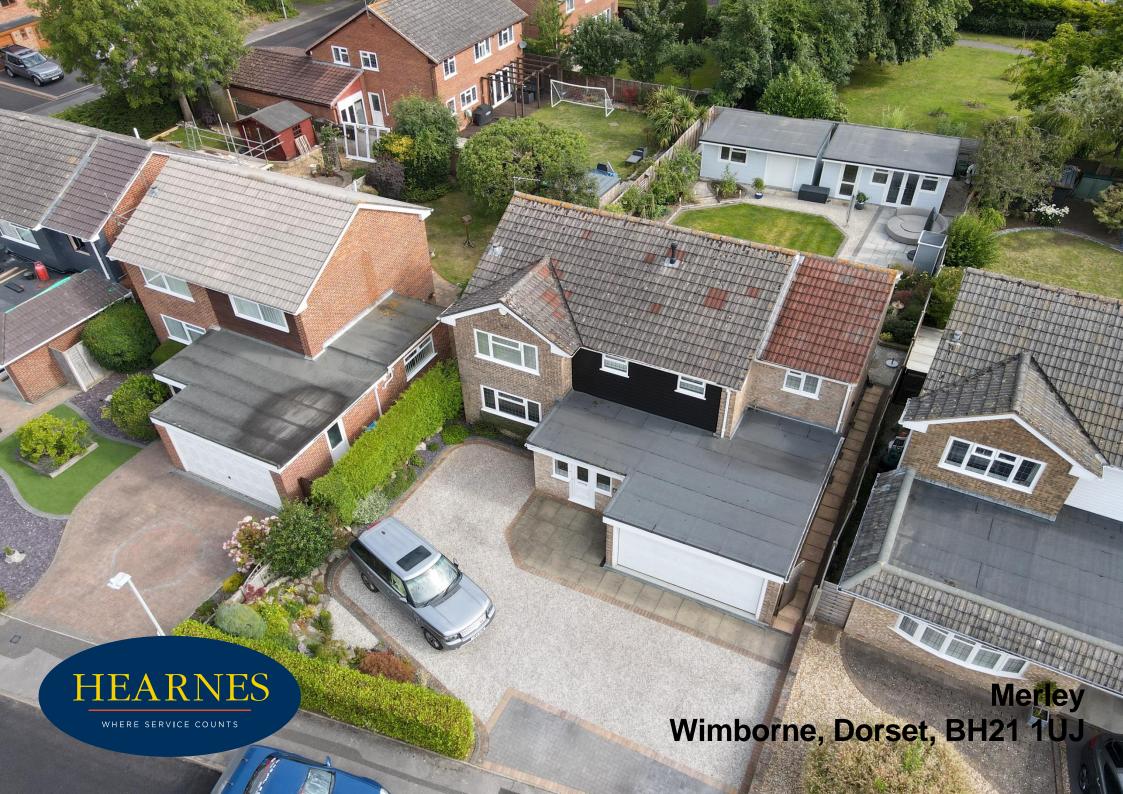

## Merley, Wimborne, Dorset, BH21 1UJ FREEHOLD PRICE: £725,000

An immaculately presented and spacious five bedroom detached family home with stunning kitchen/lifestyle room and luxury fitted bathrooms with ample off road parking and double garage in a quiet sought after cul de sac location.

- No forward chain
- Immaculately presented throughout, double glazing and gas heating with fitted alarm system
- Large entrance porch with cloaks cupboard
- Entrance hallway with under stairs open plan area
- Spacious sitting room with feature stone fireplace enjoying a front aspect
- Stunning kitchen/lifestyle room with range of soft close base and eye level units
  with complementary worktops, inset induction hob with adjacent double oven,
  integrated dishwasher, pan drawer, space for American style fridge freezer,
  breakfast bar, space for table and chairs and sofa. Bifold doors lead to patio with
  further set of French doors to garden
- Good size utility room with range of base and eye level units, space for washing machine and second freezer, door to garage and door to shower room/cloakroom
- Shower room with base and eye level units with sink, double shower cubicle, enclosed WC, heated ladder style towel rail, part tiled walls and flooring
- Five generous size bedrooms
- Main bedroom with superb range of built in furniture including wardrobes, dressing table and bedside cabinets
- Luxury en suite shower room with double shower cubicle, vanity unit with wash hand basin, enclosed WC and heated ladder style towel rail
- Bedroom two with range of fitted bedroom furniture
- Luxury fitted family bathroom with bath and shower over, vanity unit with wash hand basin, enclosed WC, heated ladder style towel rail and part tiled walls
- Outside: Driveway gives ample off road parking for a number of cars leading to
  double garage with electric roller door. The front garden has well stocked flower
  and shrub borders with mature hedging. The rear landscaped garden has patio
  areas ideal for al fresco dining, lawn with raised flower and shrub borders, outside
  lighting and to the rear of the property a superb summerhouse/bar area, storage
  shed and further office/gym which must be viewed to fully appreciate.