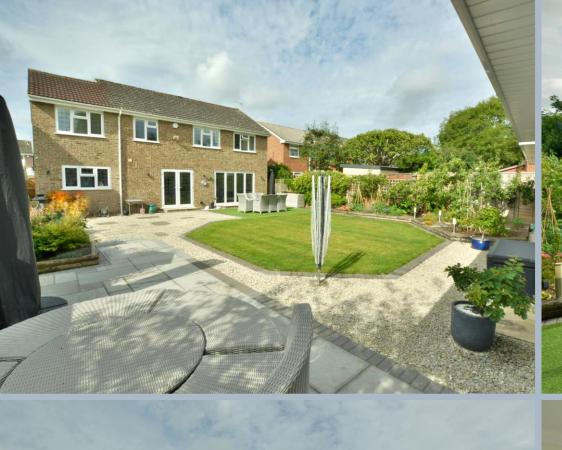

- No forward chain
- Immaculately presented throughout, double glazing and gas heating with fitted alarm system
- Large entrance porch with cloaks cupboard
- Entrance hallway with under stairs open plan area
- Spacious sitting room with feature stone fireplace enjoying a front aspect
- Stunning kitchen/lifestyle room with range of soft close base and eye level units
  with complementary worktops, inset induction hob with adjacent double oven,
  integrated dishwasher, pan drawer, space for American style fridge freezer,
  breakfast bar, space for table and chairs and sofa. Bifold doors lead to patio with
  further set of French doors to garden
- Good size utility room with range of base and eye level units, space for washing machine and second freezer, door to garage and door to shower room/cloakroom
- Shower room with base and eye level units with sink, double shower cubicle, enclosed WC, heated ladder style towel rail, part tiled walls and flooring
- Five generous size bedrooms
- Main bedroom with superb range of built in furniture including wardrobes, dressing table and bedside cabinets
- Luxury en suite shower room with double shower cubicle, vanity unit with wash hand basin, enclosed WC and heated ladder style towel rail
- Bedroom two with range of fitted bedroom furniture
- Luxury fitted family bathroom with bath and shower over, vanity unit with wash hand basin, enclosed WC, heated ladder style towel rail and part tiled walls
- Outside: Driveway gives ample off road parking for a number of cars leading to
  double garage with electric roller door. The front garden has well stocked flower
  and shrub borders with mature hedging. The rear landscaped garden has patio
  areas ideal for al fresco dining, lawn with raised flower and shrub borders, outside
  lighting and to the rear of the property a superb summerhouse/bar area, storage
  shed and further office/gym which must be viewed to fully appreciate.