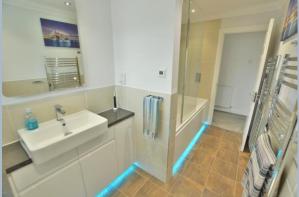

- No forward chain
- Immaculately presented throughout, double glazing and gas heating with fitted alarm system
- Large entrance porch with cloaks cupboard
- Entrance hallway with under stairs open plan area
- Spacious sitting room with feature stone fireplace enjoying a front aspect
- Stunning kitchen/lifestyle room with range of soft close base and eye level units
  with complementary worktops, inset induction hob with adjacent double oven,
  integrated dishwasher, pan drawer, space for American style fridge freezer,
  breakfast bar, space for table and chairs and sofa. Bifold doors lead to patio with
  further set of French doors to garden
- Good size utility room with range of base and eye level units, space for washing machine and second freezer, door to garage and door to shower room/cloakroom
- Shower room with base and eye level units with sink, double shower cubicle, enclosed WC, heated ladder style towel rail, part tiled walls and flooring
- Five generous size bedrooms
- Main bedroom with superb range of built in furniture including wardrobes, dressing table and bedside cabinets
- Luxury en suite shower room with double shower cubicle, vanity unit with wash hand basin, enclosed WC and heated ladder style towel rail
- Bedroom two with range of fitted bedroom furniture
- Luxury fitted family bathroom with bath and shower over, vanity unit with wash hand basin, enclosed WC, heated ladder style towel rail and part tiled walls
- Outside: Driveway gives ample off road parking for a number of cars leading to
  double garage with electric roller door. The front garden has well stocked flower
  and shrub borders with mature hedging. The rear landscaped garden has patio
  areas ideal for al fresco dining, lawn with raised flower and shrub borders, outside
  lighting and to the rear of the property a superb summerhouse/bar area, storage
  shed and further office/gym which must be viewed to fully appreciate.