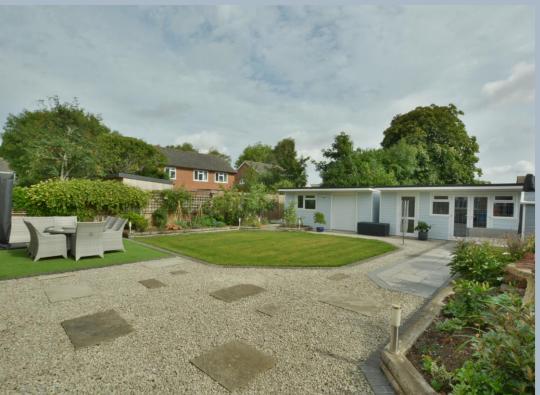

- No forward chain
- Immaculately presented throughout, double glazing and gas heating with fitted alarm system
- Large entrance porch with cloaks cupboard
- Entrance hallway with under stairs open plan area
- Spacious sitting room with feature stone fireplace enjoying a front aspect
- Stunning kitchen/lifestyle room with range of soft close base and eye level units
  with complementary worktops, inset induction hob with adjacent double oven,
  integrated dishwasher, pan drawer, space for American style fridge freezer,
  breakfast bar, space for table and chairs and sofa. Bifold doors lead to patio with
  further set of French doors to garden
- Good size utility room with range of base and eye level units, space for washing machine and second freezer, door to garage and door to shower room/cloakroom
- Shower room with base and eye level units with sink, double shower cubicle, enclosed WC, heated ladder style towel rail, part tiled walls and flooring
- Five generous size bedrooms
- Main bedroom with superb range of built in furniture including wardrobes, dressing table and bedside cabinets
- Luxury en suite shower room with double shower cubicle, vanity unit with wash hand basin, enclosed WC and heated ladder style towel rail
- Bedroom two with range of fitted bedroom furniture
- Luxury fitted family bathroom with bath and shower over, vanity unit with wash hand basin, enclosed WC, heated ladder style towel rail and part tiled walls
- Outside: Driveway gives ample off road parking for a number of cars leading to
  double garage with electric roller door. The front garden has well stocked flower
  and shrub borders with mature hedging. The rear landscaped garden has patio
  areas ideal for al fresco dining, lawn with raised flower and shrub borders, outside
  lighting and to the rear of the property a superb summerhouse/bar area, storage
  shed and further office/gym which must be viewed to fully appreciate.