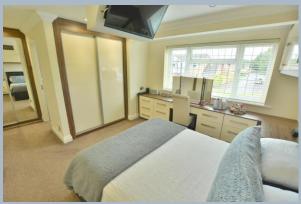

- No forward chain
- Immaculately presented throughout, double glazing and gas heating with fitted alarm system
- Large entrance porch with cloaks cupboard
- Entrance hallway with under stairs open plan area
- Spacious sitting room with feature stone fireplace enjoying a front aspect
- Stunning kitchen/lifestyle room with range of soft close base and eye level units
  with complementary worktops, inset induction hob with adjacent double oven,
  integrated dishwasher, pan drawer, space for American style fridge freezer,
  breakfast bar, space for table and chairs and sofa. Bifold doors lead to patio with
  further set of French doors to garden
- Good size utility room with range of base and eye level units, space for washing machine and second freezer, door to garage and door to shower room/cloakroom
- Shower room with base and eye level units with sink, double shower cubicle, enclosed WC, heated ladder style towel rail, part tiled walls and flooring
- Five generous size bedrooms
- Main bedroom with superb range of built in furniture including wardrobes, dressing table and bedside cabinets
- Luxury en suite shower room with double shower cubicle, vanity unit with wash hand basin, enclosed WC and heated ladder style towel rail
- Bedroom two with range of fitted bedroom furniture
- Luxury fitted family bathroom with bath and shower over, vanity unit with wash hand basin, enclosed WC, heated ladder style towel rail and part tiled walls
- Outside: Driveway gives ample off road parking for a number of cars leading to
  double garage with electric roller door. The front garden has well stocked flower
  and shrub borders with mature hedging. The rear landscaped garden has patio
  areas ideal for al fresco dining, lawn with raised flower and shrub borders, outside
  lighting and to the rear of the property a superb summerhouse/bar area, storage
  shed and further office/gym which must be viewed to fully appreciate.