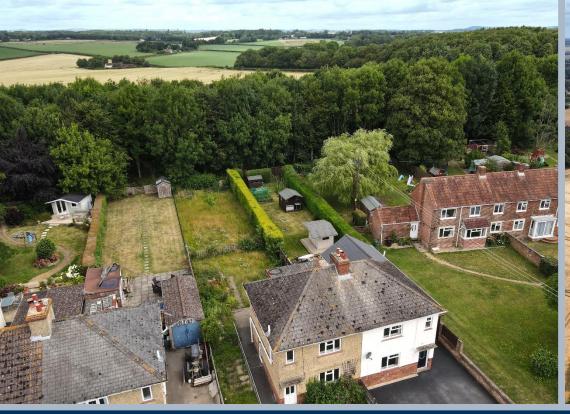

- Sitting room with front aspect overlooking fields and countryside
- Inner lobby with storage cupboard and side door to garden
- Modern kitchen/breakfast room with range of base and eye level units and space for appliances, part tiled walls, space for table and chairs, dual aspect overlooking garden
- Shower/wet room with electric shower, wash hand basin and WC with fully tiled walls
- Three bedrooms. Main bedroom with built in cupboard enjoying front aspect overlooking farmers fields and countryside
- Cloakroom with WC, wash hand basin and airing cupboard
- Double glazing and electric Dimplex heaters
- No forward chain
- Outside: The Property is situated on a good size plot. The front garden has lawn area with hedging and pathway to front door and side access to rear garden. The rear garden has a patio area and storage shed. The garden is then laid to lawn with flower and shrub borders.