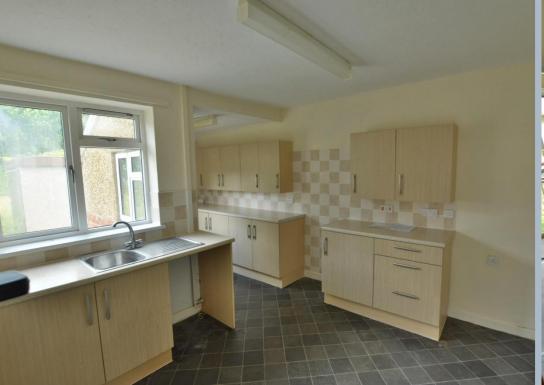

- Sitting room with front aspect overlooking fields and countryside
- Inner lobby with storage cupboard and side door to garden
- Modern kitchen/breakfast room with range of base and eye level units and space for appliances, part tiled walls, space for table and chairs, dual aspect overlooking garden
- Shower/wet room with electric shower, wash hand basin and WC with fully tiled walls
- Three bedrooms. Main bedroom with built in cupboard enjoying front aspect overlooking farmers fields and countryside
- Cloakroom with WC, wash hand basin and airing cupboard
- Double glazing and electric Dimplex heaters
- No forward chain
- Outside: The Property is situated on a good size plot. The front garden has lawn area with hedging and pathway to front door and side access to rear garden. The rear garden has a patio area and storage shed. The garden is then laid to lawn with flower and shrub borders.