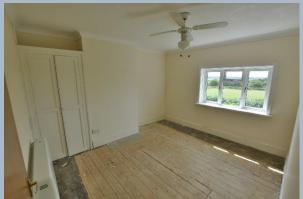

- Sitting room with front aspect overlooking fields and countryside
- Inner lobby with storage cupboard and side door to garden
- Modern kitchen/breakfast room with range of base and eye level units and space for appliances, part tiled walls, space for table and chairs, dual aspect overlooking garden
- Shower/wet room with electric shower, wash hand basin and WC with fully tiled walls
- Three bedrooms. Main bedroom with built in cupboard enjoying front aspect overlooking farmers fields and countryside
- Cloakroom with WC, wash hand basin and airing cupboard
- Double glazing and electric Dimplex heaters
- No forward chain
- Outside: The Property is situated on a good size plot. The front garden has lawn area with hedging and pathway to front door and side access to rear garden. The rear garden has a patio area and storage shed. The garden is then laid to lawn with flower and shrub borders.