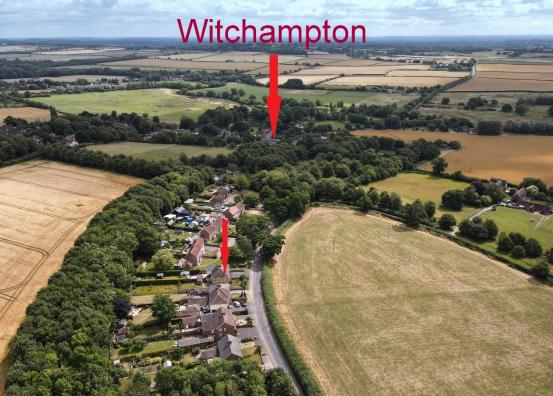

The popular village of Witchampton has a church, social club, village hall, village stores and an outstanding primary school. This home is accessible to the nearby towns of Wimborne Minster, Blandford Forum and Poole and access to London by car is via the M27 & M3.