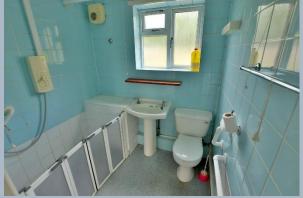

- Sitting room with front aspect overlooking fields and countryside
- Inner lobby with storage cupboard and side door to garden
- Modern kitchen/breakfast room with range of base and eye level units and space for appliances, part tiled walls, space for table and chairs, dual aspect overlooking garden
- Shower/wet room with electric shower, wash hand basin and WC with fully tiled walls
- Three bedrooms. Main bedroom with built in cupboard enjoying front aspect overlooking farmers fields and countryside
- Cloakroom with WC, wash hand basin and airing cupboard
- Double glazing and electric Dimplex heaters
- No forward chain
- Outside: The Property is situated on a good size plot. The front garden has lawn area with hedging and pathway to front door and side access to rear garden. The rear garden has a patio area and storage shed. The garden is then laid to lawn with flower and shrub borders.