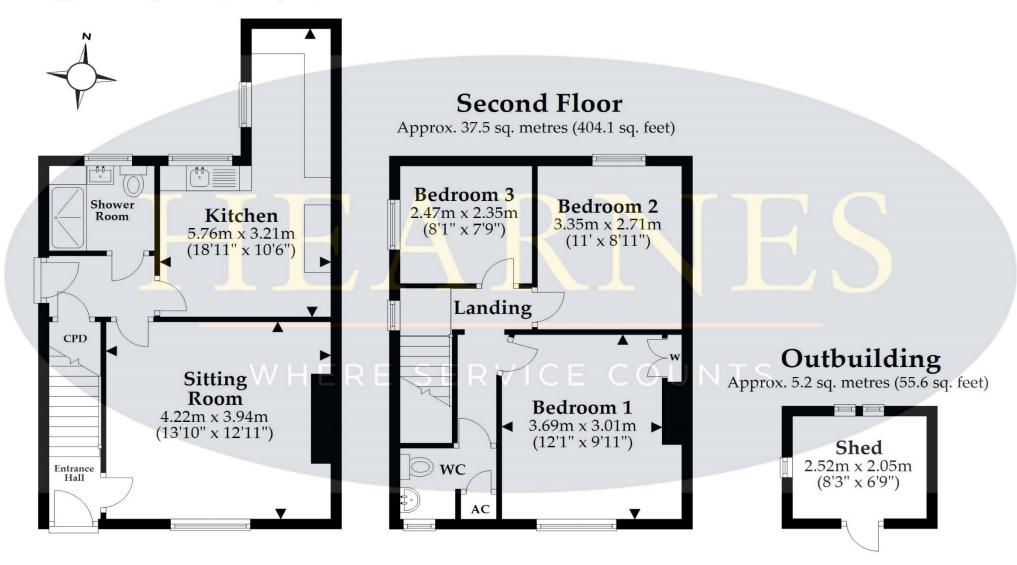

## **Ground Floor**

Approx. 41.4 sq. metres (445.9 sq. feet)

Total area: approx. 84.1 sq. metres (905.6 sq. feet)