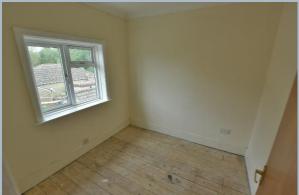

- Sitting room with front aspect overlooking fields and countryside
- Inner lobby with storage cupboard and side door to garden
- Modern kitchen/breakfast room with range of base and eye level units and space for appliances, part tiled walls, space for table and chairs, dual aspect overlooking garden
- Shower/wet room with electric shower, wash hand basin and WC with fully tiled walls
- Three bedrooms. Main bedroom with built in cupboard enjoying front aspect overlooking farmers fields and countryside
- Cloakroom with WC, wash hand basin and airing cupboard
- Double glazing and electric Dimplex heaters
- No forward chain
- Outside: The Property is situated on a good size plot. The front garden has lawn area with hedging and pathway to front door and side access to rear garden. The rear garden has a patio area and storage shed. The garden is then laid to lawn with flower and shrub borders.