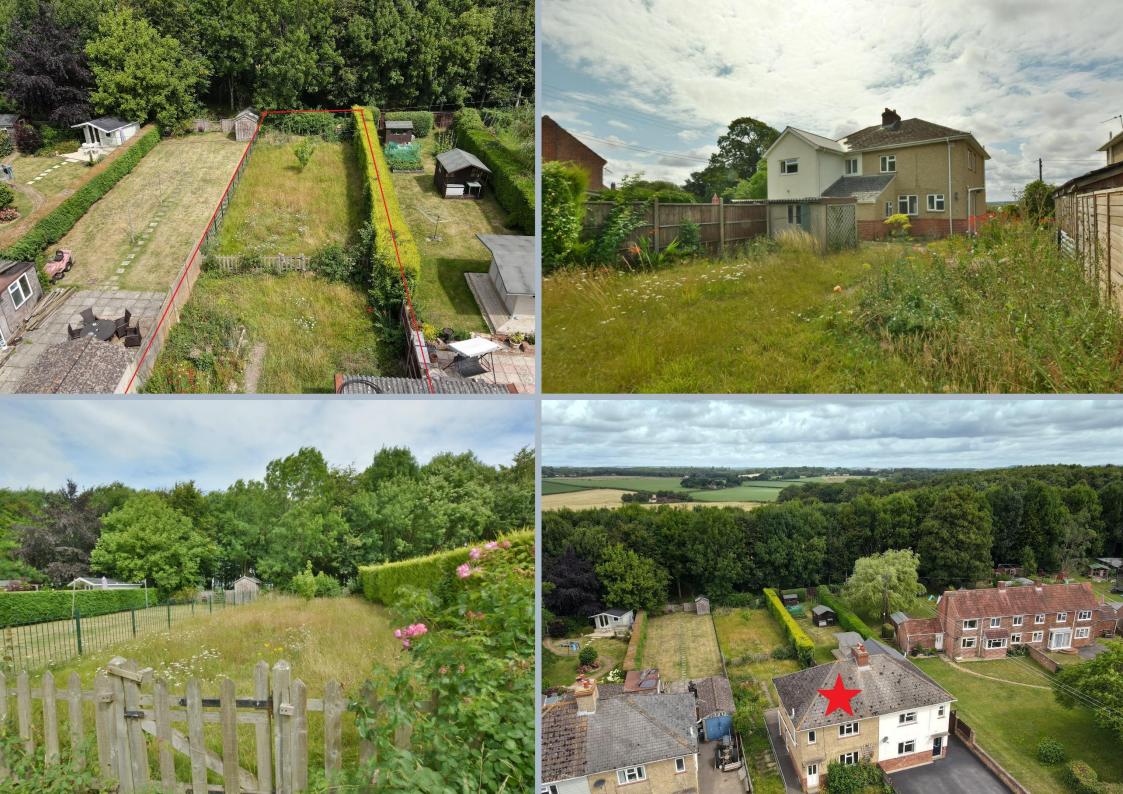

- Sitting room with front aspect overlooking fields and countryside
- Inner lobby with storage cupboard and side door to garden
- Modern kitchen/breakfast room with range of base and eye level units and space for appliances, part tiled walls, space for table and chairs, dual aspect overlooking garden
- Shower/wet room with electric shower, wash hand basin and WC with fully tiled walls
- Three bedrooms. Main bedroom with built in cupboard enjoying front aspect overlooking farmers fields and countryside
- Cloakroom with WC, wash hand basin and airing cupboard
- Double glazing and electric Dimplex heaters
- No forward chain
- Outside: The Property is situated on a good size plot. The front garden has lawn area with hedging and pathway to front door and side access to rear garden. The rear garden has a patio area and storage shed. The garden is then laid to lawn with flower and shrub borders.