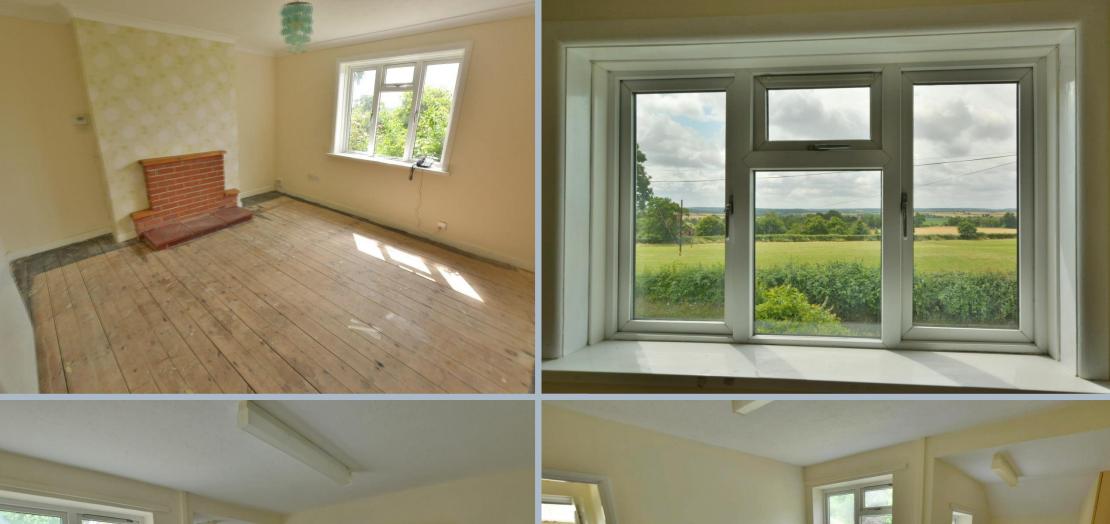

## Witchampton, Wimborne, Dorset, BH21 5AJ FREEHOLD PRICE: £370,000

Three bedroom semi detached home in a desirable rural location with open countryside views on a good size plot. Offered with vacant possession.

- Sitting room with front aspect overlooking fields and countryside
- Inner lobby with storage cupboard and side door to garden
- Modern kitchen/breakfast room with range of base and eye level units and space for appliances, part tiled walls, space for table and chairs, dual aspect overlooking garden
- Shower/wet room with electric shower, wash hand basin and WC with fully tiled walls
- Three bedrooms. Main bedroom with built in cupboard enjoying front aspect overlooking farmers fields and countryside
- Cloakroom with WC, wash hand basin and airing cupboard
- Double glazing and electric Dimplex heaters
- No forward chain
- Outside: The Property is situated on a good size plot. The front garden has lawn area with hedging and pathway to front door and side access to rear garden. The rear garden has a patio area and storage shed. The garden is then laid to lawn with flower and shrub borders.