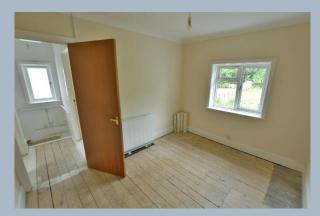

- Sitting room with front aspect overlooking fields and countryside
- Inner lobby with storage cupboard and side door to garden
- Modern kitchen/breakfast room with range of base and eye level units and space for appliances, part tiled walls, space for table and chairs, dual aspect overlooking garden
- Shower/wet room with electric shower, wash hand basin and WC with fully tiled walls
- Three bedrooms. Main bedroom with built in cupboard enjoying front aspect overlooking farmers fields and countryside
- Cloakroom with WC, wash hand basin and airing cupboard
- Double glazing and electric Dimplex heaters
- No forward chain
- Outside: The Property is situated on a good size plot. The front garden has lawn area with hedging and pathway to front door and side access to rear garden. The rear garden has a patio area and storage shed. The garden is then laid to lawn with flower and shrub borders.