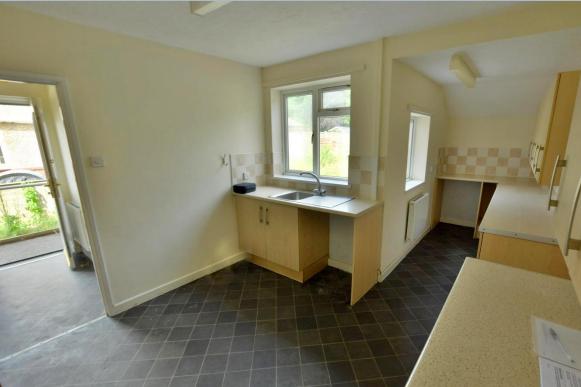

- Sitting room with front aspect overlooking fields and countryside
- Inner lobby with storage cupboard and side door to garden
- Modern kitchen/breakfast room with range of base and eye level units and space for appliances, part tiled walls, space for table and chairs, dual aspect overlooking garden
- Shower/wet room with electric shower, wash hand basin and WC with fully tiled walls
- Three bedrooms. Main bedroom with built in cupboard enjoying front aspect overlooking farmers fields and countryside
- Cloakroom with WC, wash hand basin and airing cupboard
- Double glazing and electric Dimplex heaters
- No forward chain
- Outside: The Property is situated on a good size plot. The front garden has lawn area with hedging and pathway to front door and side access to rear garden. The rear garden has a patio area and storage shed. The garden is then laid to lawn with flower and shrub borders.