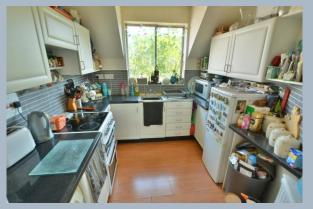

## Wimborne, Dorset, BH21 1UW LEASEHOLD PRICE £210,000

A well proportioned one bedroom top floor apartment with balcony offering views over the town centre and garage in block. NO FORWARD CHAIN.

- Secure entry phone system and lift/stairs to the top floor
- Entrance hall with skylight window and storage cupboard
- Generous size sitting room/diner with dual aspect and double glazed sliding doors opening onto the balcony
- Kitchen with range of floor and wall mounted units and complementary worktops with space for washing machine, cooker and fridge freezer
- Bathroom with shower over the bath, wash hand basin and low level flush WC
- Garage set in a block in the grounds with up and over door
- Maintenance: We have been advised by the vendor this is £1,550 per annum. Ground rent: Nil
- Tenure: We understand from the vendor that the lease is 199 years from 2008