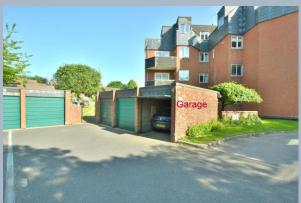

## Wimborne, Dorset, BH21 1UW LEASEHOLD PRICE £210,000

A well proportioned one bedroom top floor apartment with balcony offering views over the town centre and garage in block. NO FORWARD CHAIN.

- Secure entry phone system and lift/stairs to the top floor
- Entrance hall with skylight window and storage cupboard
- Generous size sitting room/diner with dual aspect and double glazed sliding doors opening onto the balcony
- Kitchen with range of floor and wall mounted units and complementary worktops with space for washing machine, cooker and fridge freezer
- Bathroom with shower over the bath, wash hand basin and low level flush WC
- Garage set in a block in the grounds with up and over door
- Maintenance: We have been advised by the vendor this is £1,550 per annum. Ground rent: Nil
- Tenure: We understand from the vendor that the lease is 199 years from 2008