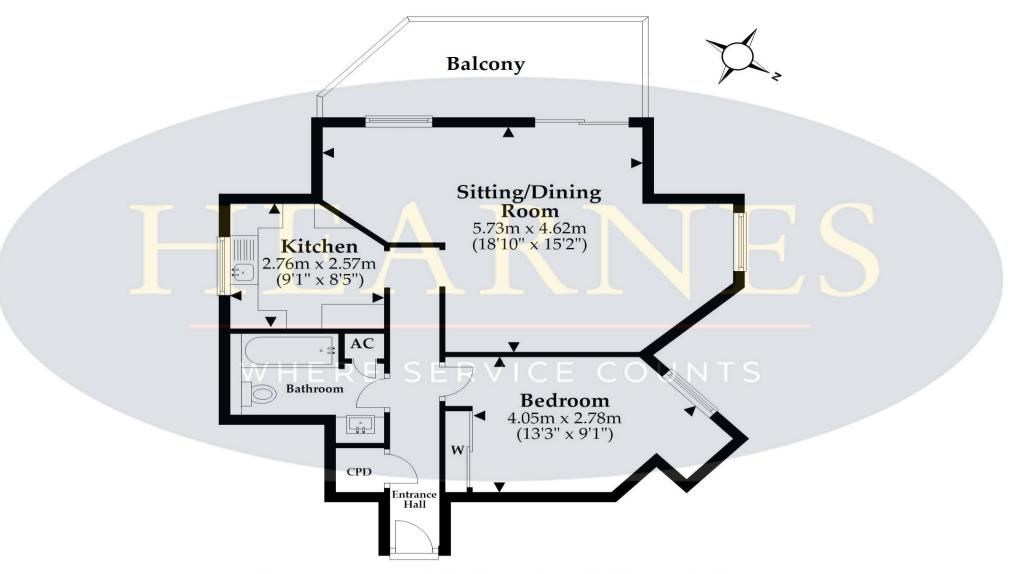

## Third Floor

Approx. 54.8 sq. metres (590.1 sq. feet)

Total area: approx. 54.8 sq. metres (590.1 sq. feet)

This plan is not to scale and it is for general guidance only. LJT Surveying Ltd Ringwood