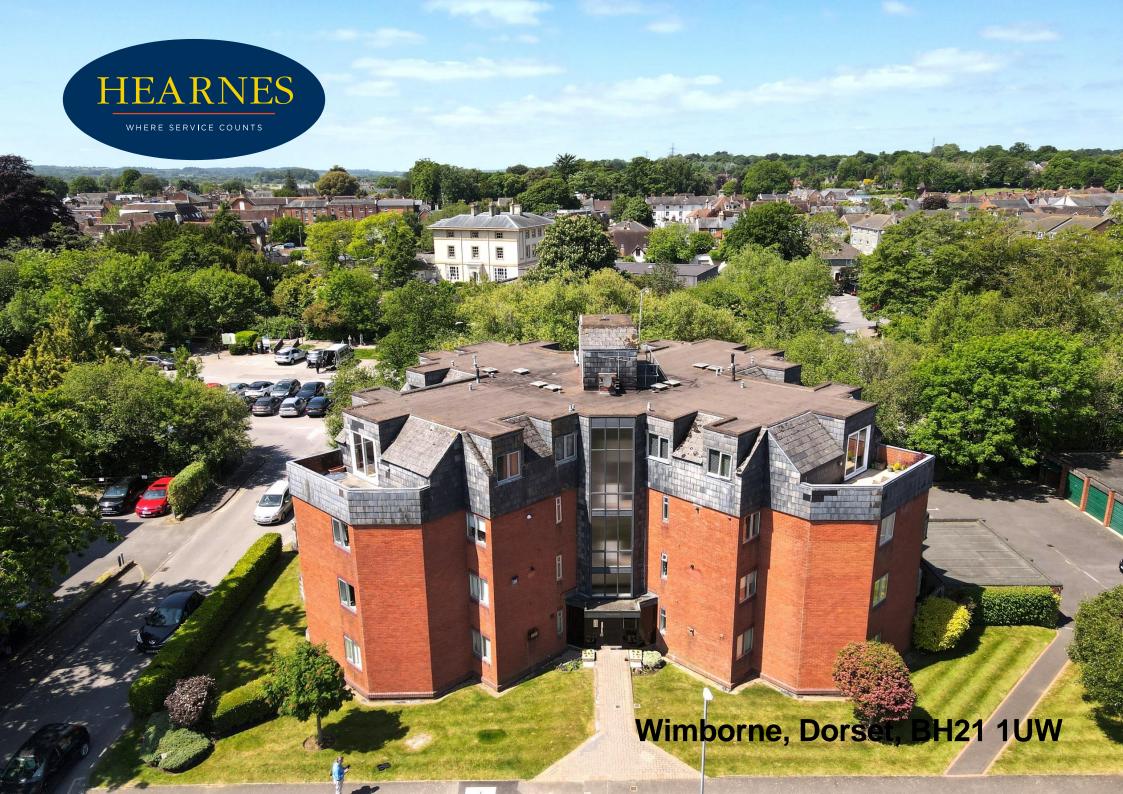

## Wimborne, Dorset, BH21 1UW LEASEHOLD PRICE £210,000

A well proportioned one bedroom top floor apartment with balcony offering views over the town centre and garage in block. NO FORWARD CHAIN.

- Secure entry phone system and lift/stairs to the top floor
- Entrance hall with skylight window and storage cupboard
- Generous size sitting room/diner with dual aspect and double glazed sliding doors opening onto the balcony
- Kitchen with range of floor and wall mounted units and complementary worktops with space for washing machine, cooker and fridge freezer
- Bathroom with shower over the bath, wash hand basin and low level flush WC
- Garage set in a block in the grounds with up and over door
- Maintenance: We have been advised by the vendor this is £1,550 per annum. Ground rent: Nil
- Tenure: We understand from the vendor that the lease is 199 years from 2008