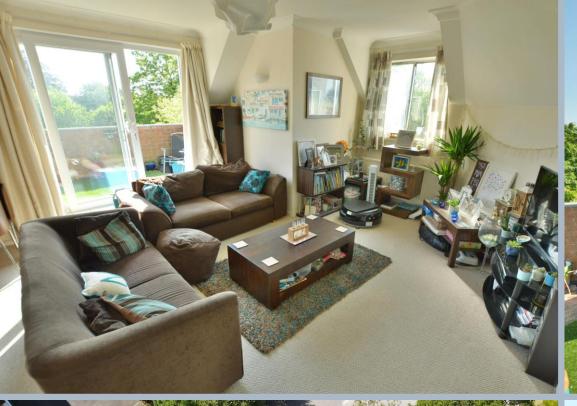

## Wimborne, Dorset, BH21 1UW LEASEHOLD PRICE £210,000

A well proportioned one bedroom top floor apartment with balcony offering views over the town centre and garage in block. NO FORWARD CHAIN.

- Secure entry phone system and lift/stairs to the top floor
- Entrance hall with skylight window and storage cupboard
- Generous size sitting room/diner with dual aspect and double glazed sliding doors opening onto the balcony
- Kitchen with range of floor and wall mounted units and complementary worktops with space for washing machine, cooker and fridge freezer
- Bathroom with shower over the bath, wash hand basin and low level flush WC
- Garage set in a block in the grounds with up and over door
- Maintenance: We have been advised by the vendor this is £1,550 per annum. Ground rent: Nil
- Tenure: We understand from the vendor that the lease is 199 years from 2008