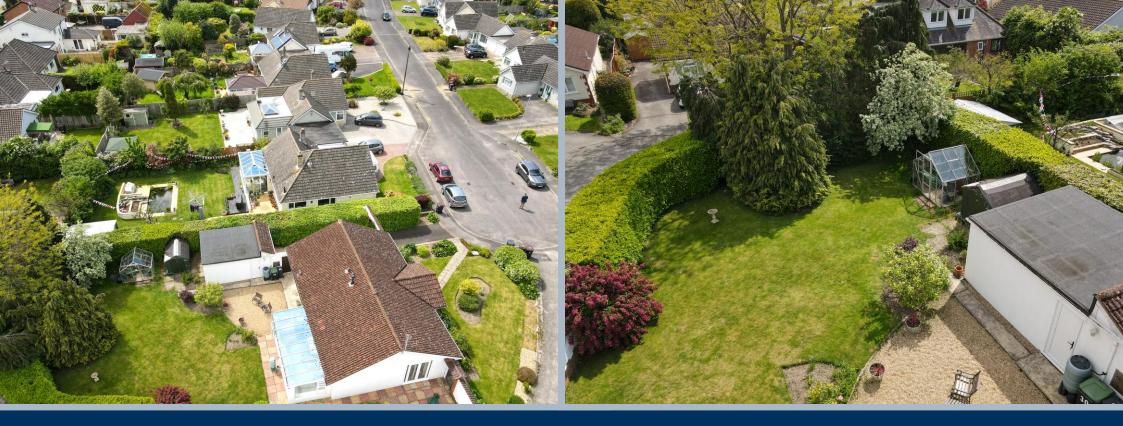

## Colehill, Dorset, BH21 2LE FREEHOLD PRICE GUIDE: £525,000

A well presented and spacious three bedroom, two bathroom detached bungalow set in a quiet cul de sac location on a generous size corner plot with established rear garden, garage and off road parking for several cars. No forward chain.

- Entrance porch and covered storm porch
- Spacious entrance hall with four storage cupboards and loft access
- Triple aspect sitting/dining room with two sets of patio doors opening onto courtyard often used for al fresco dining
- Well designed kitchen with range of high gloss white units and complementary worktops with integrated dual fuel cooker and fridge
- Three well proportioned bedrooms all with garden views and space for free standing wardrobes
- Main bedroom with modern en suite shower room with shower cubicle, wash hand basin set in vanity unit, low level flush WC and heated towel rail
- Family bathroom with bath, wash hand basin set in a vanity unit, low level flush WC and heated towel rail
- Outside: The gardens sweep around the property and offer a high degree of privacy with a range of mature shrubs and trees and greenhouse. The side courtyard garden gives a Mediterranean feel with a rendered white wall and seating area ideal for alfresco dining
- Garage with power and light, off road parking for several cars
- Scope to extend the property subject to the necessary planning permission

Martindale Avenue is a popular location and is approximately two miles from Wimborne town centre where there are a number of shops, restaurants, public houses and the popular Tivoli Theatre.