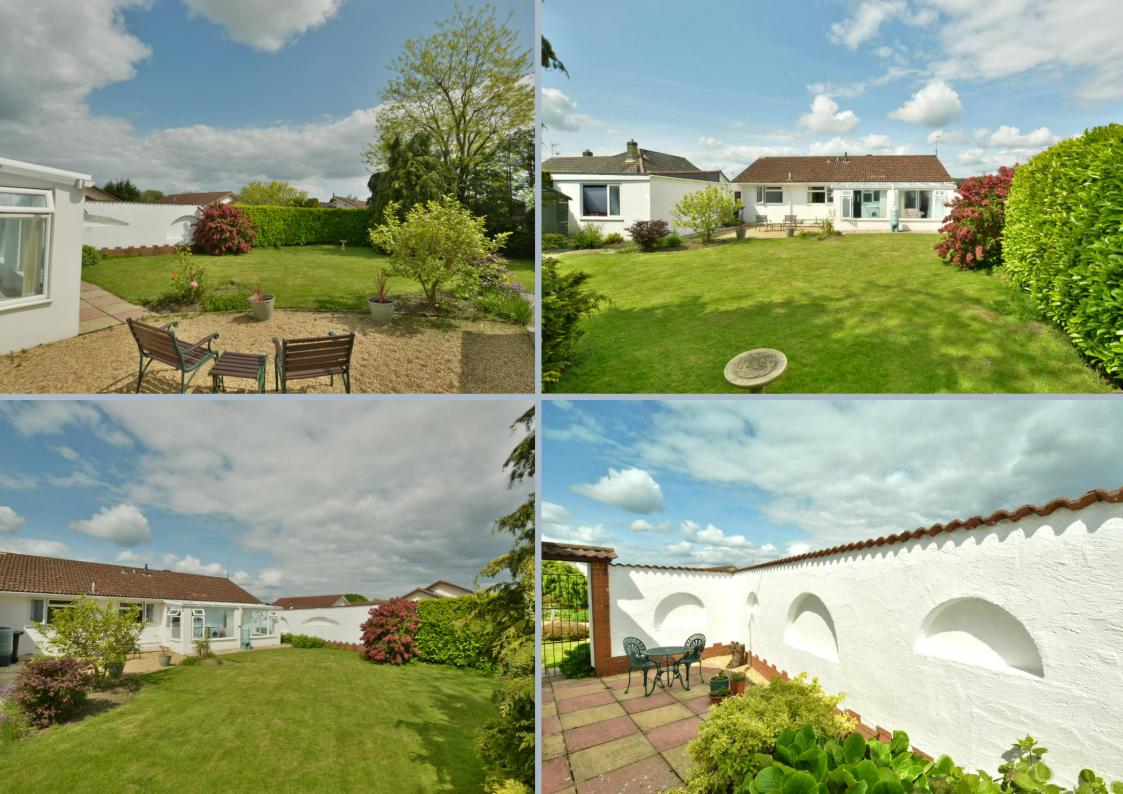

- Entrance porch and covered storm porch
- Spacious entrance hall with four storage cupboards and loft access
- Triple aspect sitting/dining room with two sets of patio doors opening onto courtyard often used for al fresco dining
- Well designed kitchen with range of high gloss white units and complementary worktops with integrated dual fuel cooker and fridge
- Three well proportioned bedrooms all with garden views and space for free standing wardrobes
- Main bedroom with modern en suite shower room with shower cubicle, wash hand basin set in vanity unit, low level flush WC and heated towel rail
- Family bathroom with bath, wash hand basin set in a vanity unit, low level flush WC and heated towel rail
- Outside: The gardens sweep around the property and offer a high degree of privacy with a range of mature shrubs and trees and greenhouse. The side courtyard garden gives a Mediterranean feel with a rendered white wall and seating area ideal for alfresco dining
- Garage with power and light, off road parking for several cars
- Scope to extend the property subject to the necessary planning permission