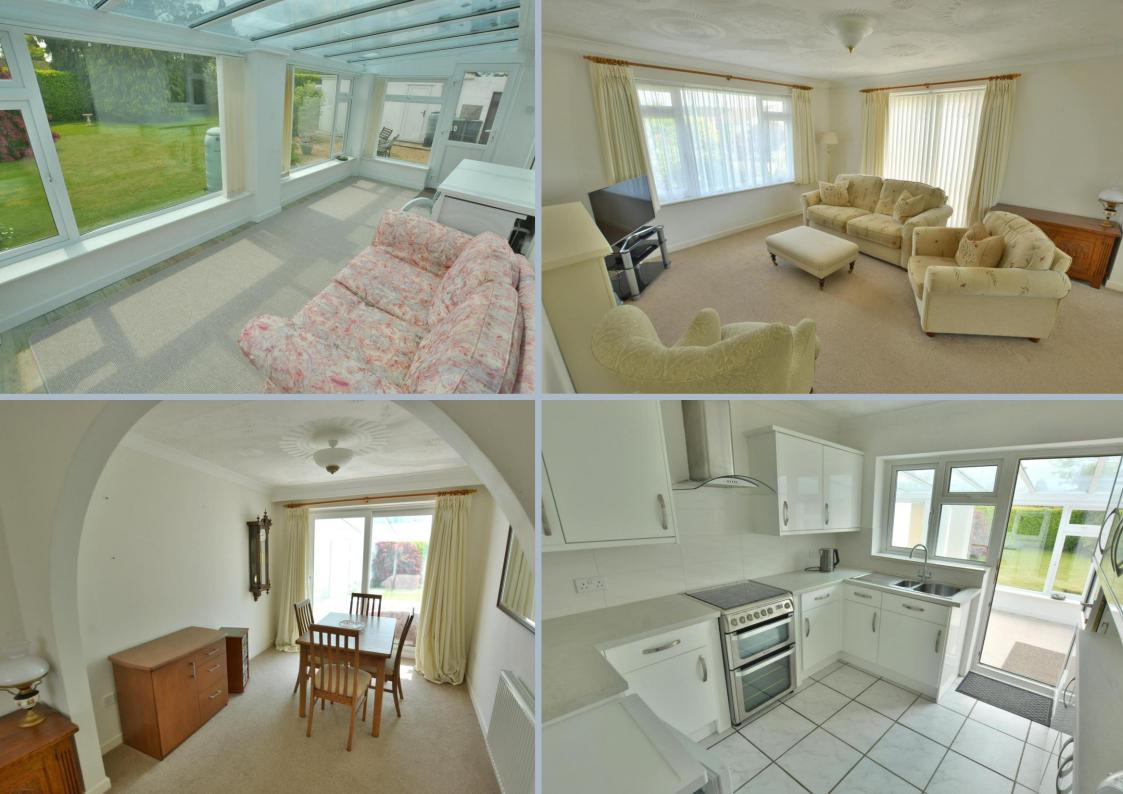

- Entrance porch and covered storm porch
- Spacious entrance hall with four storage cupboards and loft access
- Triple aspect sitting/dining room with two sets of patio doors opening onto courtyard often used for al fresco dining
- Well designed kitchen with range of high gloss white units and complementary worktops with integrated dual fuel cooker and fridge
- Three well proportioned bedrooms all with garden views and space for free standing wardrobes
- Main bedroom with modern en suite shower room with shower cubicle, wash hand basin set in vanity unit, low level flush WC and heated towel rail
- Family bathroom with bath, wash hand basin set in a vanity unit, low level flush WC and heated towel rail
- Outside: The gardens sweep around the property and offer a high degree of privacy with a range of mature shrubs and trees and greenhouse. The side courtyard garden gives a Mediterranean feel with a rendered white wall and seating area ideal for alfresco dining
- Garage with power and light, off road parking for several cars
- Scope to extend the property subject to the necessary planning permission