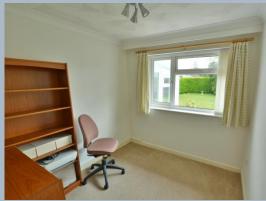

- Entrance porch and covered storm porch
- Spacious entrance hall with four storage cupboards and loft access
- Triple aspect sitting/dining room with two sets of patio doors opening onto courtyard often used for al fresco dining
- Well designed kitchen with range of high gloss white units and complementary worktops with integrated dual fuel cooker and fridge
- Three well proportioned bedrooms all with garden views and space for free standing wardrobes
- Main bedroom with modern en suite shower room with shower cubicle, wash hand basin set in vanity unit, low level flush WC and heated towel rail
- Family bathroom with bath, wash hand basin set in a vanity unit, low level flush WC and heated towel rail
- Outside: The gardens sweep around the property and offer a high degree of privacy with a range of mature shrubs and trees and greenhouse. The side courtyard garden gives a Mediterranean feel with a rendered white wall and seating area ideal for alfresco dining
- Garage with power and light, off road parking for several cars
- Scope to extend the property subject to the necessary planning permission