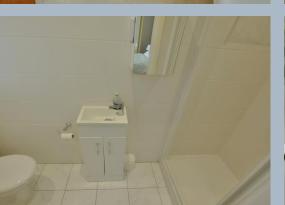

- Entrance porch and covered storm porch
- Spacious entrance hall with four storage cupboards and loft access
- Triple aspect sitting/dining room with two sets of patio doors opening onto courtyard often used for al fresco dining
- Well designed kitchen with range of high gloss white units and complementary worktops with integrated dual fuel cooker and fridge
- Three well proportioned bedrooms all with garden views and space for free standing wardrobes
- Main bedroom with modern en suite shower room with shower cubicle, wash hand basin set in vanity unit, low level flush WC and heated towel rail
- Family bathroom with bath, wash hand basin set in a vanity unit, low level flush WC and heated towel rail
- Outside: The gardens sweep around the property and offer a high degree of privacy with a range of mature shrubs and trees and greenhouse. The side courtyard garden gives a Mediterranean feel with a rendered white wall and seating area ideal for alfresco dining
- Garage with power and light, off road parking for several cars
- Scope to extend the property subject to the necessary planning permission