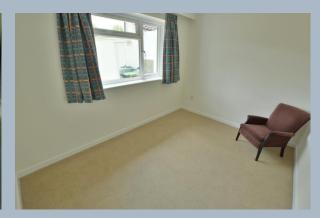

- Entrance porch and covered storm porch
- Spacious entrance hall with four storage cupboards and loft access
- Triple aspect sitting/dining room with two sets of patio doors opening onto courtyard often used for al fresco dining
- Well designed kitchen with range of high gloss white units and complementary worktops with integrated dual fuel cooker and fridge
- Three well proportioned bedrooms all with garden views and space for free standing wardrobes
- Main bedroom with modern en suite shower room with shower cubicle, wash hand basin set in vanity unit, low level flush WC and heated towel rail
- Family bathroom with bath, wash hand basin set in a vanity unit, low level flush WC and heated towel rail
- Outside: The gardens sweep around the property and offer a high degree of privacy with a range of mature shrubs and trees and greenhouse. The side courtyard garden gives a Mediterranean feel with a rendered white wall and seating area ideal for alfresco dining
- Garage with power and light, off road parking for several cars
- Scope to extend the property subject to the necessary planning permission