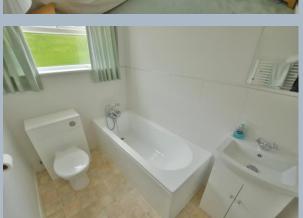

- Entrance porch and covered storm porch
- Spacious entrance hall with four storage cupboards and loft access
- Triple aspect sitting/dining room with two sets of patio doors opening onto courtyard often used for al fresco dining
- Well designed kitchen with range of high gloss white units and complementary worktops with integrated dual fuel cooker and fridge
- Three well proportioned bedrooms all with garden views and space for free standing wardrobes
- Main bedroom with modern en suite shower room with shower cubicle, wash hand basin set in vanity unit, low level flush WC and heated towel rail
- Family bathroom with bath, wash hand basin set in a vanity unit, low level flush WC and heated towel rail
- Outside: The gardens sweep around the property and offer a high degree of privacy with a range of mature shrubs and trees and greenhouse. The side courtyard garden gives a Mediterranean feel with a rendered white wall and seating area ideal for alfresco dining
- Garage with power and light, off road parking for several cars
- Scope to extend the property subject to the necessary planning permission