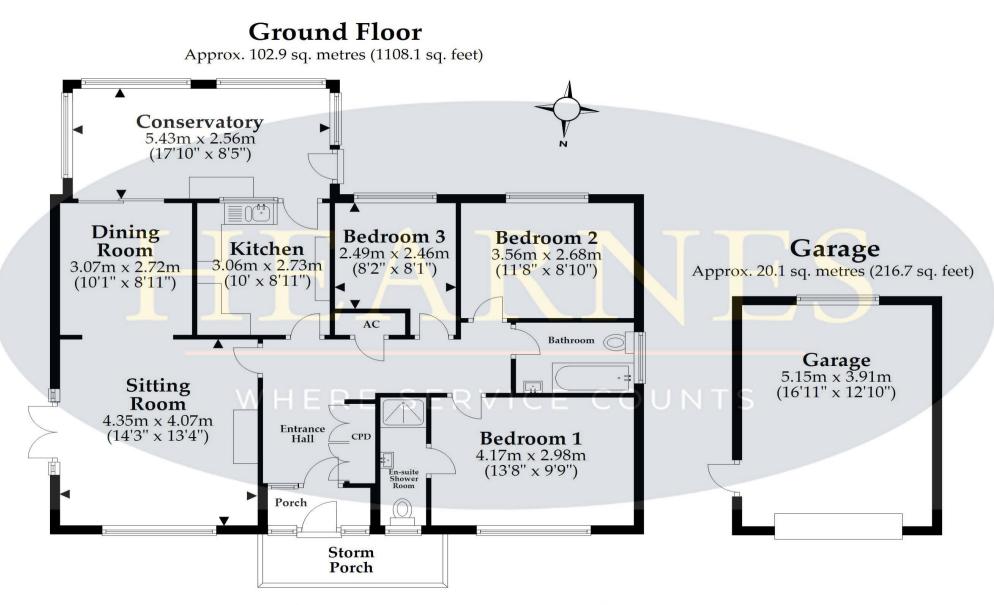

Total area: approx. 123.1 sq. metres (1324.8 sq. feet)

This plan is not to scale and it is for general guidance only. LJT Surveying Ltd Ringwood