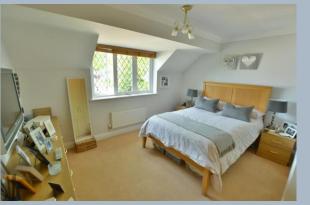

- Spacious entrance hallway with under stairs storage cupboard and cloakroom with wash hand basin and WC
- Good size sitting room with front aspect Bay window
- Large open plan dining room/conservatory with triple aspect windows and double doors leading to the rear garden
- Modern kitchen/breakfast room with range of soft close base and eye level units, integrated dishwasher and over size fridge and separate freezer, five ring burner, Rangemaster cooker with extractor over, breakfast bar and front aspect window
- Separate utility room with further storage cupboards, space and plumbing for washing machine and tumble dryer, wall mounted gas boiler, door to garden
- Four good size bedrooms
- Main bedroom with fitted wardrobes and en suite shower room with fully tiled shower cubicle, wash hand basin and WC
- Bedroom two has fitted wardrobes and en suite shower room with fullt tiled shower cubicle, wash hand basin and WC
- Bedroom three and four also having the benefit of fitted wardrobes
- Family bathroom with modern three piece suite
- Double glazing and gas heating
- Outside: The front garden is laid to lawn with shrub borders. A tarmac driveway gives off road parking leading to detached garage. The rear garden is tiered with lawn areas and shrub and herbaceous borders with decking areas to the the rear and large timber summerhouse