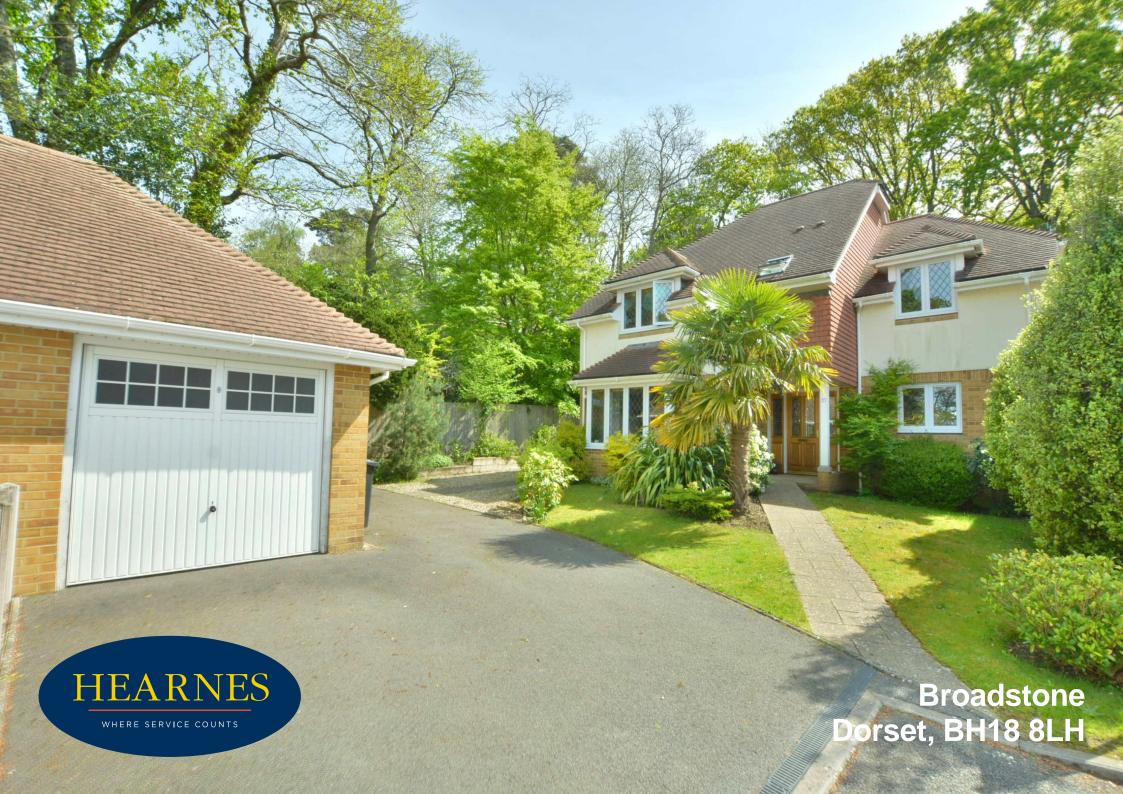

## Broadstone, Dorset, BH18 8LH FREEHOLD GUIDE PRICE £650,000

A well presented and spacious four bedroom, two reception room, three bathroom detached family home with off road parking and garage situated in a cul de sac location.

- Spacious entrance hallway with under stairs storage cupboard and cloakroom with wash hand basin and WC
- Good size sitting room with front aspect Bay window
- Large open plan dining room/conservatory with triple aspect windows and double doors leading to the rear garden
- Modern kitchen/breakfast room with range of soft close base and eye level units, integrated dishwasher and over size fridge and separate freezer, five ring burner, Rangemaster cooker with extractor over, breakfast bar and front aspect window
- Separate utility room with further storage cupboards, space and plumbing for washing machine and tumble dryer, wall mounted gas boiler, door to garden
- Four good size bedrooms
- Main bedroom with fitted wardrobes and en suite shower room with fully tiled shower cubicle, wash hand basin and WC
- Bedroom two has fitted wardrobes and en suite shower room with fullt tiled shower cubicle, wash hand basin and WC
- Bedroom three and four also having the benefit of fitted wardrobes
- Family bathroom with modern three piece suite
- Double glazing and gas heating
- Outside: The front garden is laid to lawn with shrub borders. A tarmac driveway gives off road parking leading to detached garage. The rear garden is tiered with lawn areas and shrub and herbaceous borders with decking areas to the the rear and large timber summerhouse