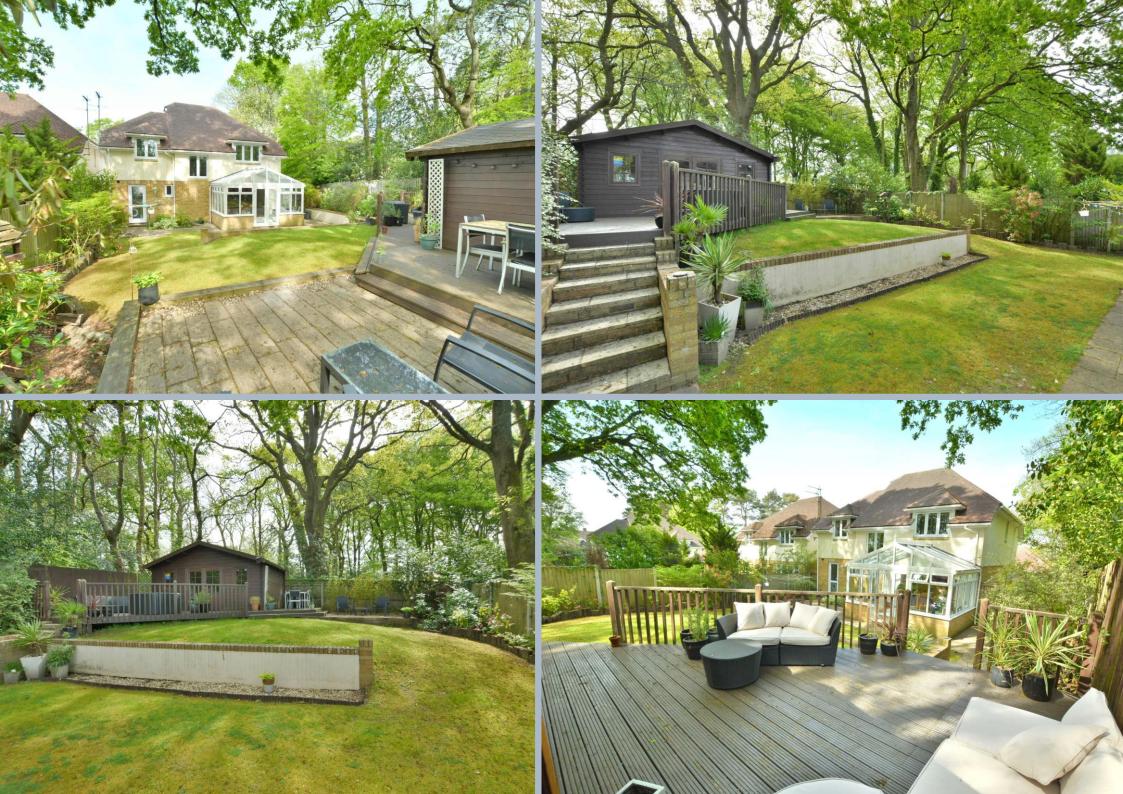

- Spacious entrance hallway with under stairs storage cupboard and cloakroom with wash hand basin and WC
- Good size sitting room with front aspect Bay window
- Large open plan dining room/conservatory with triple aspect windows and double doors leading to the rear garden
- Modern kitchen/breakfast room with range of soft close base and eye level units, integrated dishwasher and over size fridge and separate freezer, five ring burner, Rangemaster cooker with extractor over, breakfast bar and front aspect window
- Separate utility room with further storage cupboards, space and plumbing for washing machine and tumble dryer, wall mounted gas boiler, door to garden
- Four good size bedrooms
- Main bedroom with fitted wardrobes and en suite shower room with fully tiled shower cubicle, wash hand basin and WC
- Bedroom two has fitted wardrobes and en suite shower room with fullt tiled shower cubicle, wash hand basin and WC
- Bedroom three and four also having the benefit of fitted wardrobes
- Family bathroom with modern three piece suite
- Double glazing and gas heating
- Outside: The front garden is laid to lawn with shrub borders. A tarmac driveway gives off road parking leading to detached garage. The rear garden is tiered with lawn areas and shrub and herbaceous borders with decking areas to the the rear and large timber summerhouse