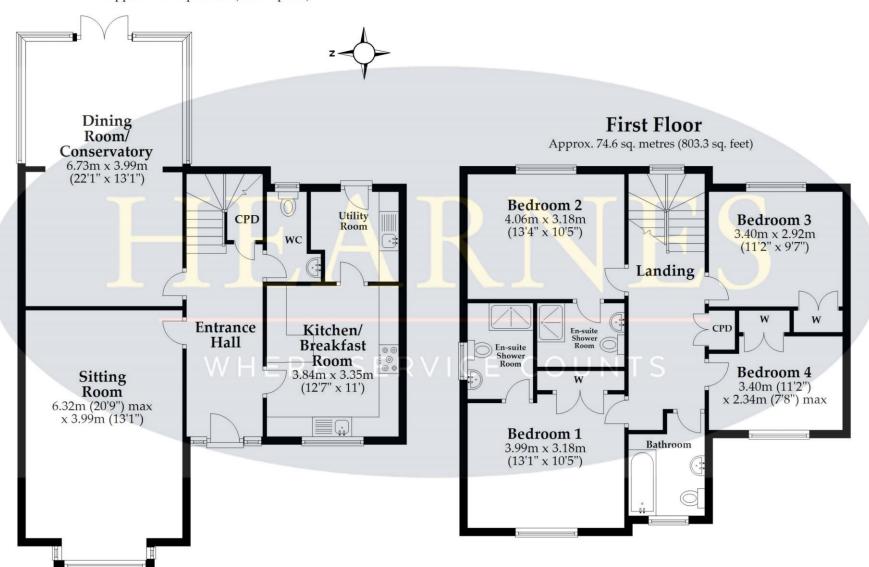

## **Ground Floor**

Approx. 86.7 sq. metres (933.7 sq. feet)

Total area: approx. 161.4 sq. metres (1736.9 sq. feet)