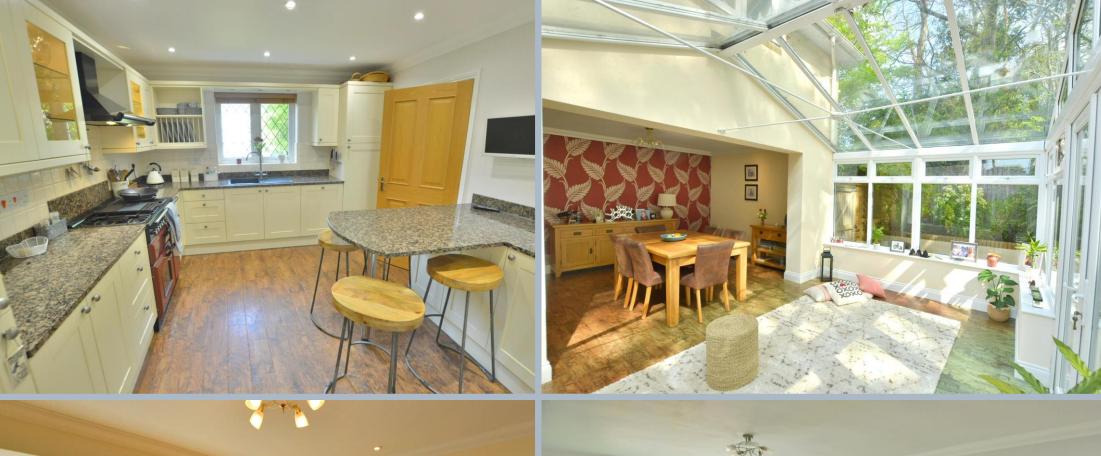

- Spacious entrance hallway with under stairs storage cupboard and cloakroom with wash hand basin and WC
- Good size sitting room with front aspect Bay window
- Large open plan dining room/conservatory with triple aspect windows and double doors leading to the rear garden
- Modern kitchen/breakfast room with range of soft close base and eye level units, integrated dishwasher and over size fridge and separate freezer, five ring burner, Rangemaster cooker with extractor over, breakfast bar and front aspect window
- Separate utility room with further storage cupboards, space and plumbing for washing machine and tumble dryer, wall mounted gas boiler, door to garden
- Four good size bedrooms
- Main bedroom with fitted wardrobes and en suite shower room with fully tiled shower cubicle, wash hand basin and WC
- Bedroom two has fitted wardrobes and en suite shower room with fullt tiled shower cubicle, wash hand basin and WC
- Bedroom three and four also having the benefit of fitted wardrobes
- Family bathroom with modern three piece suite
- Double glazing and gas heating
- Outside: The front garden is laid to lawn with shrub borders. A tarmac driveway gives off road parking leading to detached garage. The rear garden is tiered with lawn areas and shrub and herbaceous borders with decking areas to the the rear and large timber summerhouse