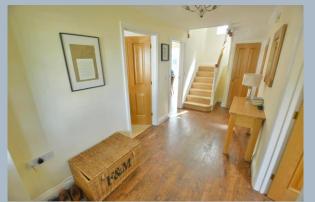

- Spacious entrance hallway with under stairs storage cupboard and cloakroom with wash hand basin and WC
- Good size sitting room with front aspect Bay window
- Large open plan dining room/conservatory with triple aspect windows and double doors leading to the rear garden
- Modern kitchen/breakfast room with range of soft close base and eye level units, integrated dishwasher and over size fridge and separate freezer, five ring burner, Rangemaster cooker with extractor over, breakfast bar and front aspect window
- Separate utility room with further storage cupboards, space and plumbing for washing machine and tumble dryer, wall mounted gas boiler, door to garden
- Four good size bedrooms
- Main bedroom with fitted wardrobes and en suite shower room with fully tiled shower cubicle, wash hand basin and WC
- Bedroom two has fitted wardrobes and en suite shower room with fullt tiled shower cubicle, wash hand basin and WC
- Bedroom three and four also having the benefit of fitted wardrobes
- Family bathroom with modern three piece suite
- Double glazing and gas heating
- Outside: The front garden is laid to lawn with shrub borders. A tarmac driveway gives off road parking leading to detached garage. The rear garden is tiered with lawn areas and shrub and herbaceous borders with decking areas to the the rear and large timber summerhouse