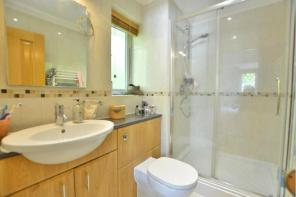

- Spacious entrance hallway with under stairs storage cupboard and cloakroom with wash hand basin and WC
- Good size sitting room with front aspect Bay window
- Large open plan dining room/conservatory with triple aspect windows and double doors leading to the rear garden
- Modern kitchen/breakfast room with range of soft close base and eye level units, integrated dishwasher and over size fridge and separate freezer, five ring burner, Rangemaster cooker with extractor over, breakfast bar and front aspect window
- Separate utility room with further storage cupboards, space and plumbing for washing machine and tumble dryer, wall mounted gas boiler, door to garden
- Four good size bedrooms
- Main bedroom with fitted wardrobes and en suite shower room with fully tiled shower cubicle, wash hand basin and WC
- Bedroom two has fitted wardrobes and en suite shower room with fullt tiled shower cubicle, wash hand basin and WC
- Bedroom three and four also having the benefit of fitted wardrobes
- Family bathroom with modern three piece suite
- Double glazing and gas heating
- Outside: The front garden is laid to lawn with shrub borders. A tarmac driveway gives off road parking leading to detached garage. The rear garden is tiered with lawn areas and shrub and herbaceous borders with decking areas to the the rear and large timber summerhouse