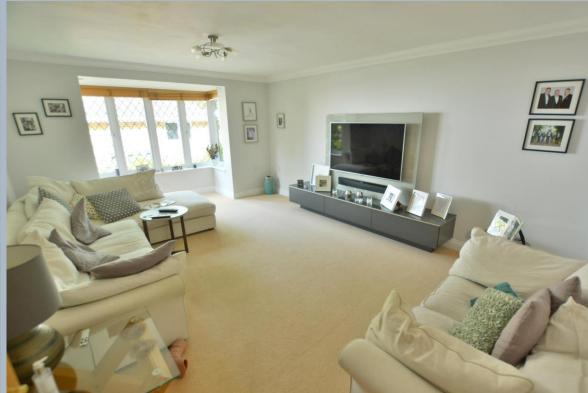

- Spacious entrance hallway with under stairs storage cupboard and cloakroom with wash hand basin and WC
- Good size sitting room with front aspect Bay window
- Large open plan dining room/conservatory with triple aspect windows and double doors leading to the rear garden
- Modern kitchen/breakfast room with range of soft close base and eye level units, integrated dishwasher and over size fridge and separate freezer, five ring burner, Rangemaster cooker with extractor over, breakfast bar and front aspect window
- Separate utility room with further storage cupboards, space and plumbing for washing machine and tumble dryer, wall mounted gas boiler, door to garden
- Four good size bedrooms
- Main bedroom with fitted wardrobes and en suite shower room with fully tiled shower cubicle, wash hand basin and WC
- Bedroom two has fitted wardrobes and en suite shower room with fullt tiled shower cubicle, wash hand basin and WC
- Bedroom three and four also having the benefit of fitted wardrobes
- Family bathroom with modern three piece suite
- Double glazing and gas heating
- Outside: The front garden is laid to lawn with shrub borders. A tarmac driveway gives off road parking leading to detached garage. The rear garden is tiered with lawn areas and shrub and herbaceous borders with decking areas to the the rear and large timber summerhouse