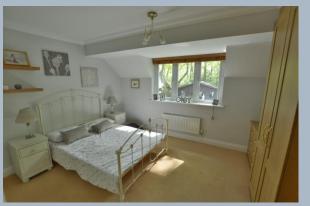

- Spacious entrance hallway with under stairs storage cupboard and cloakroom with wash hand basin and WC
- Good size sitting room with front aspect Bay window
- Large open plan dining room/conservatory with triple aspect windows and double doors leading to the rear garden
- Modern kitchen/breakfast room with range of soft close base and eye level units, integrated dishwasher and over size fridge and separate freezer, five ring burner, Rangemaster cooker with extractor over, breakfast bar and front aspect window
- Separate utility room with further storage cupboards, space and plumbing for washing machine and tumble dryer, wall mounted gas boiler, door to garden
- Four good size bedrooms
- Main bedroom with fitted wardrobes and en suite shower room with fully tiled shower cubicle, wash hand basin and WC
- Bedroom two has fitted wardrobes and en suite shower room with fullt tiled shower cubicle, wash hand basin and WC
- Bedroom three and four also having the benefit of fitted wardrobes
- Family bathroom with modern three piece suite
- Double glazing and gas heating
- Outside: The front garden is laid to lawn with shrub borders. A tarmac driveway gives off road parking leading to detached garage. The rear garden is tiered with lawn areas and shrub and herbaceous borders with decking areas to the the rear and large timber summerhouse