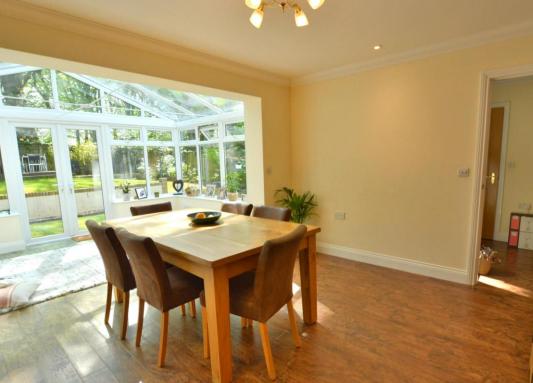

- Spacious entrance hallway with under stairs storage cupboard and cloakroom with wash hand basin and WC
- Good size sitting room with front aspect Bay window
- Large open plan dining room/conservatory with triple aspect windows and double doors leading to the rear garden
- Modern kitchen/breakfast room with range of soft close base and eye level units, integrated dishwasher and over size fridge and separate freezer, five ring burner, Rangemaster cooker with extractor over, breakfast bar and front aspect window
- Separate utility room with further storage cupboards, space and plumbing for washing machine and tumble dryer, wall mounted gas boiler, door to garden
- Four good size bedrooms
- Main bedroom with fitted wardrobes and en suite shower room with fully tiled shower cubicle, wash hand basin and WC
- Bedroom two has fitted wardrobes and en suite shower room with fullt tiled shower cubicle, wash hand basin and WC
- Bedroom three and four also having the benefit of fitted wardrobes
- Family bathroom with modern three piece suite
- Double glazing and gas heating
- Outside: The front garden is laid to lawn with shrub borders. A tarmac driveway gives off road parking leading to detached garage. The rear garden is tiered with lawn areas and shrub and herbaceous borders with decking areas to the the rear and large timber summerhouse