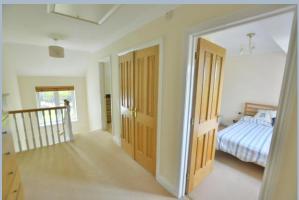

- Spacious entrance hallway with under stairs storage cupboard and cloakroom with wash hand basin and WC
- Good size sitting room with front aspect Bay window
- Large open plan dining room/conservatory with triple aspect windows and double doors leading to the rear garden
- Modern kitchen/breakfast room with range of soft close base and eye level units, integrated dishwasher and over size fridge and separate freezer, five ring burner, Rangemaster cooker with extractor over, breakfast bar and front aspect window
- Separate utility room with further storage cupboards, space and plumbing for washing machine and tumble dryer, wall mounted gas boiler, door to garden
- Four good size bedrooms
- Main bedroom with fitted wardrobes and en suite shower room with fully tiled shower cubicle, wash hand basin and WC
- Bedroom two has fitted wardrobes and en suite shower room with fullt tiled shower cubicle, wash hand basin and WC
- Bedroom three and four also having the benefit of fitted wardrobes
- Family bathroom with modern three piece suite
- Double glazing and gas heating
- Outside: The front garden is laid to lawn with shrub borders. A tarmac driveway gives off road parking leading to detached garage. The rear garden is tiered with lawn areas and shrub and herbaceous borders with decking areas to the the rear and large timber summerhouse