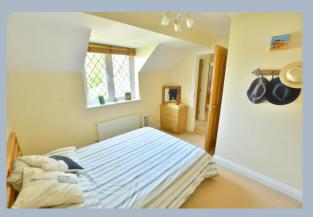

- Spacious entrance hallway with under stairs storage cupboard and cloakroom with wash hand basin and WC
- Good size sitting room with front aspect Bay window
- Large open plan dining room/conservatory with triple aspect windows and double doors leading to the rear garden
- Modern kitchen/breakfast room with range of soft close base and eye level units, integrated dishwasher and over size fridge and separate freezer, five ring burner, Rangemaster cooker with extractor over, breakfast bar and front aspect window
- Separate utility room with further storage cupboards, space and plumbing for washing machine and tumble dryer, wall mounted gas boiler, door to garden
- Four good size bedrooms
- Main bedroom with fitted wardrobes and en suite shower room with fully tiled shower cubicle, wash hand basin and WC
- Bedroom two has fitted wardrobes and en suite shower room with fullt tiled shower cubicle, wash hand basin and WC
- Bedroom three and four also having the benefit of fitted wardrobes
- Family bathroom with modern three piece suite
- Double glazing and gas heating
- Outside: The front garden is laid to lawn with shrub borders. A tarmac driveway gives off road parking leading to detached garage. The rear garden is tiered with lawn areas and shrub and herbaceous borders with decking areas to the the rear and large timber summerhouse