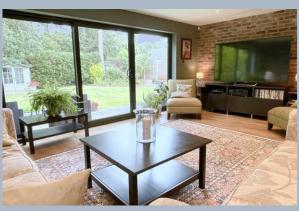

The heart of this stunning home is without doubt the successful creation of a large open plan living dining and kitchen space. Great care has been taken with different colours and textures so as not to make this space feel clinical, like so many others. The kitchen area has been designed to make the very best of the space on offer and flows into the dining area. This very sociable space is flooded with light from the vaulted ceiling and Velux windows. The living space enjoys wonderful views of the gardens to which it has direct access.