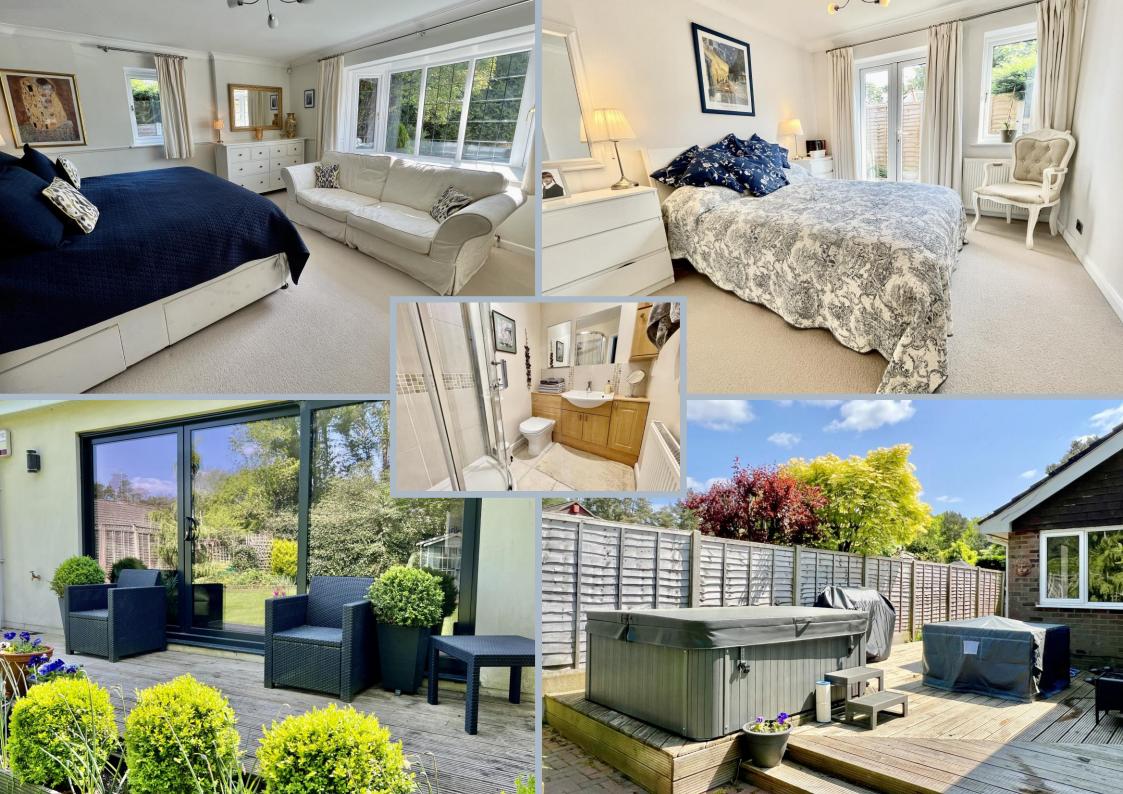

The heart of this stunning home is without doubt the successful creation of a large open plan living dining and kitchen space. Great care has been taken with different colours and textures so as not to make this space feel clinical, like so many others. The kitchen area has been designed to make the very best of the space on offer and flows into the dining area. This very sociable space is flooded with light from the vaulted ceiling and Velux windows. The living space enjoys wonderful views of the gardens to which it has direct access.

The remaining living space is divided into potentially five double bedrooms however, one is currently being used as a study. There is a lovely contemporary style family bathroom with separate over bath shower unit that serve all of the bedrooms except the master suite which has its own private en-suite shower room.

The rear garden is enclosed by a mixture of panel fencing, mature trees and shrubs and offers very high degrees of privacy and seclusion with a wonderful Sylvan backdrop. It has been specifically designed with outdoor entertainment in mind with a lovely full width decked entertainment area, well-manicured lawn, a further block paved seating area and stocked flower and shrub beds.