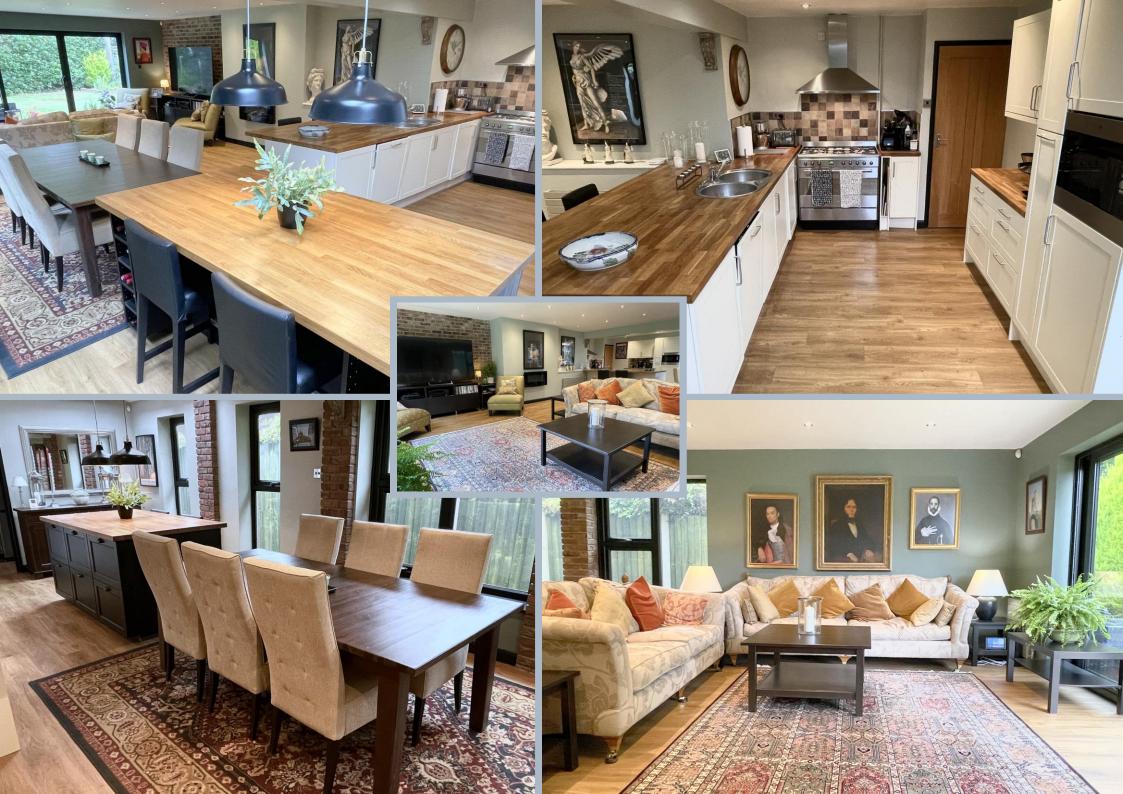

The heart of this stunning home is without doubt the successful creation of a large open plan living dining and kitchen space. Great care has been taken with different colours and textures so as not to make this space feel clinical, like so many others. The kitchen area has been designed to make the very best of the space on offer and flows into the dining area. This very sociable space is flooded with light from the vaulted ceiling and Velux windows. The living space enjoys wonderful views of the gardens to which it has direct access.