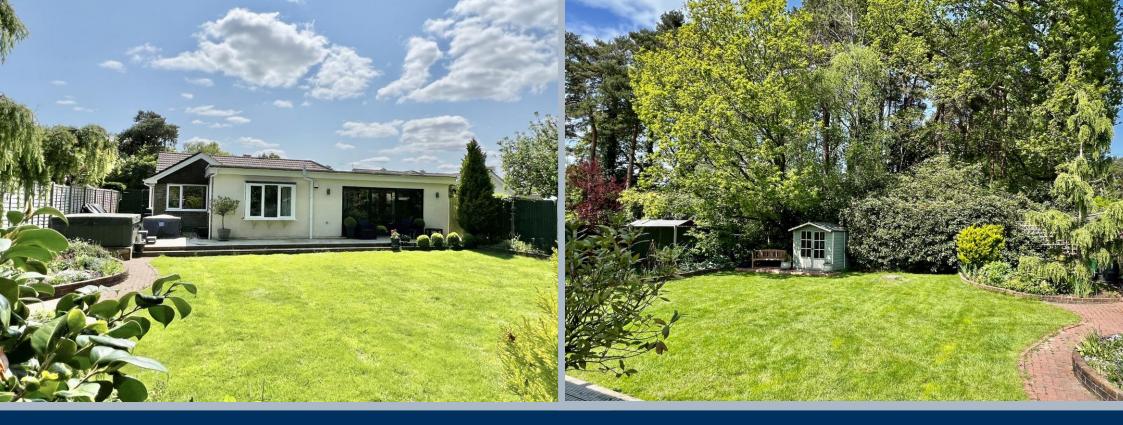

The rear garden is enclosed by a mixture of panel fencing, mature trees and shrubs and offers very high degrees of privacy and seclusion with a wonderful Sylvan backdrop. It has been specifically designed with outdoor entertainment in mind with a lovely full width decked entertainment area, well-manicured lawn, a further block paved seating area and stocked flower and shrub beds.