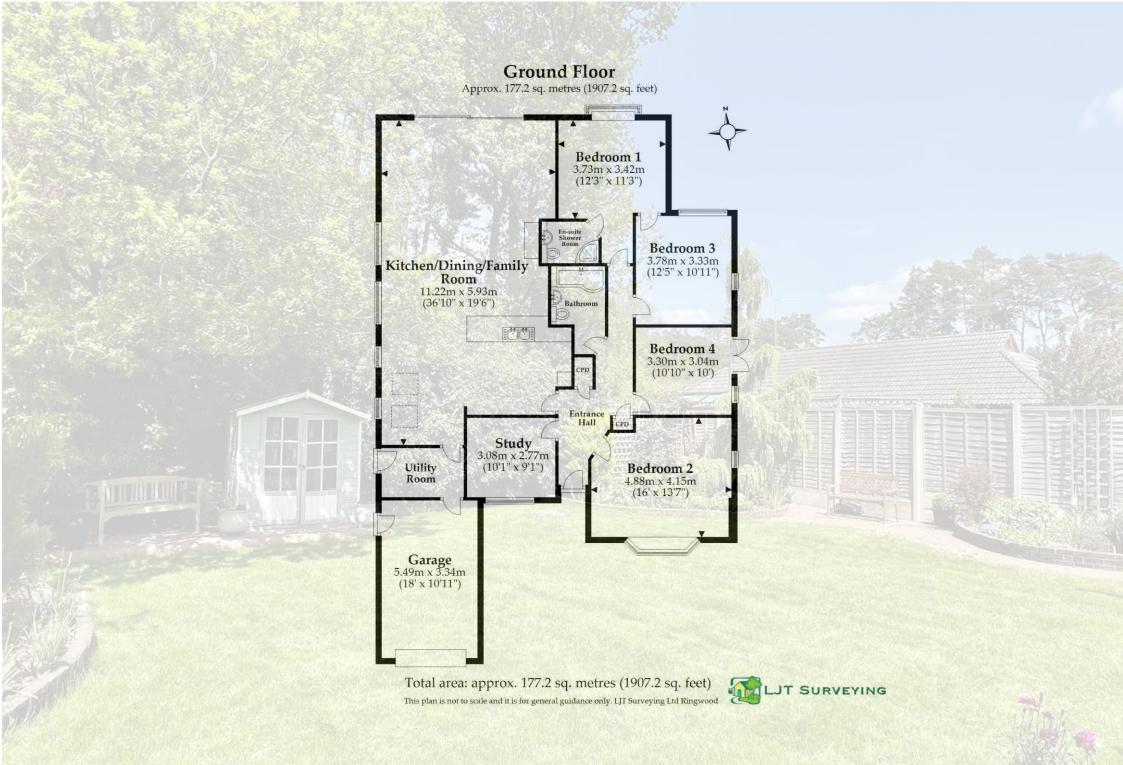

The heart of this stunning home is without doubt the successful creation of a large open plan living dining and kitchen space. Great care has been taken with different colours and textures so as not to make this space feel clinical, like so many others. The kitchen area has been designed to make the very best of the space on offer and flows into the dining area. This very sociable space is flooded with light from the vaulted ceiling and Velux windows. The living space enjoys wonderful views of the gardens to which it has direct access.

The remaining living space is divided into potentially five double bedrooms however, one is currently being used as a study. There is a lovely contemporary style family bathroom with separate over bath shower unit that serve all of the bedrooms except the master suite which has its own private en-suite shower room.

This delightful property further benefits from a separate and very useful utility room, pedestrian access into the garage from the utility room, gas central heating, double glazing and an alarm system.