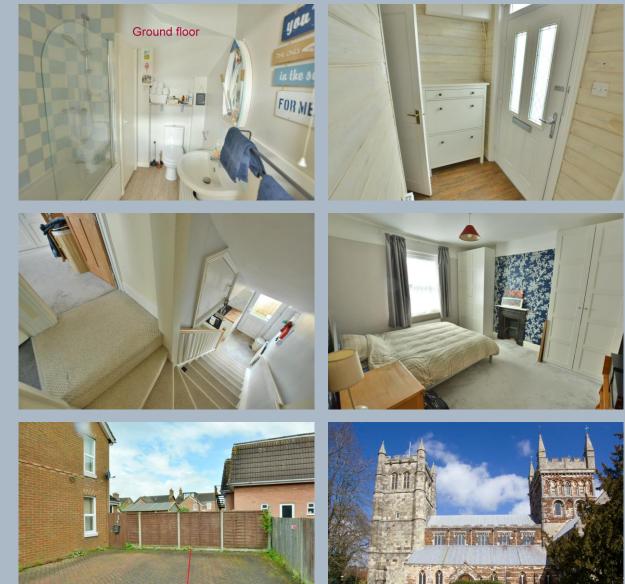

## Wimborne, Dorset, BH21 1BJ FREEHOLD PRICE £279,000

An immaculate Victorian two bedroom town centre cottage with ground floor bathroom, well equipped kitchen and cosy sitting room with feature fireplace and courtyard.

- Entrance hall with access to bathroom
- Cosy sitting room with high ceiling and feature fireplace
- Well equipped kitchen with range of cream units, complementary worktops, oven with ceramic hob and fridge
- Two bedrooms on the first floor, one with built in wardrobe and feature fireplace
- Small courtyard garden that offers a good degree of privacy
- Parking space
- Within walking distance of the town centre of with local shops close by