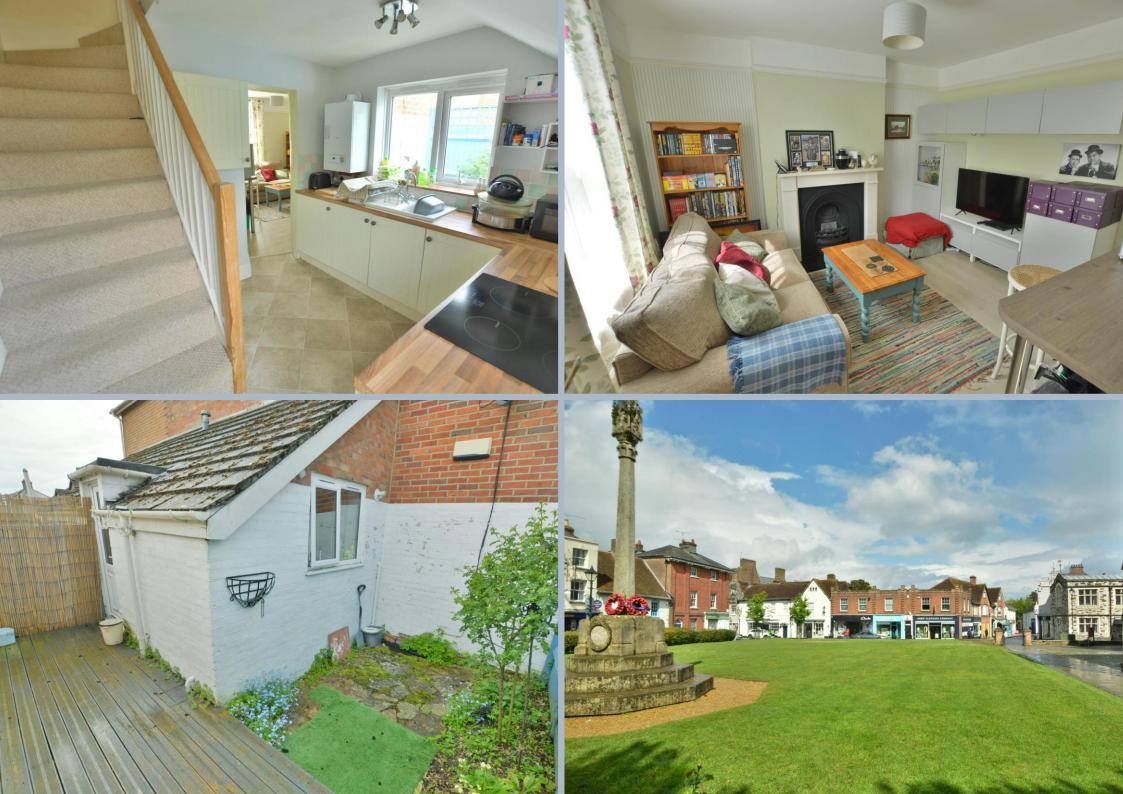

## Wimborne, Dorset, BH21 1BJ FREEHOLD PRICE £279,000

An immaculate Victorian two bedroom town centre cottage with ground floor bathroom, well equipped kitchen and cosy sitting room with feature fireplace and courtyard.

- Entrance hall with access to bathroom
- Cosy sitting room with high ceiling and feature fireplace
- Well equipped kitchen with range of cream units, complementary worktops, oven with ceramic hob and fridge
- Two bedrooms on the first floor, one with built in wardrobe and feature fireplace
- Small courtyard garden that offers a good degree of privacy
- Parking space
- Within walking distance of the town centre of with local shops close by

The property is just a short distance from Wimborne town centre where you can find coffee shops, shops, restaurants and the popular Art Deco Tivoli theatre and is within catchment areas of reputable schools.