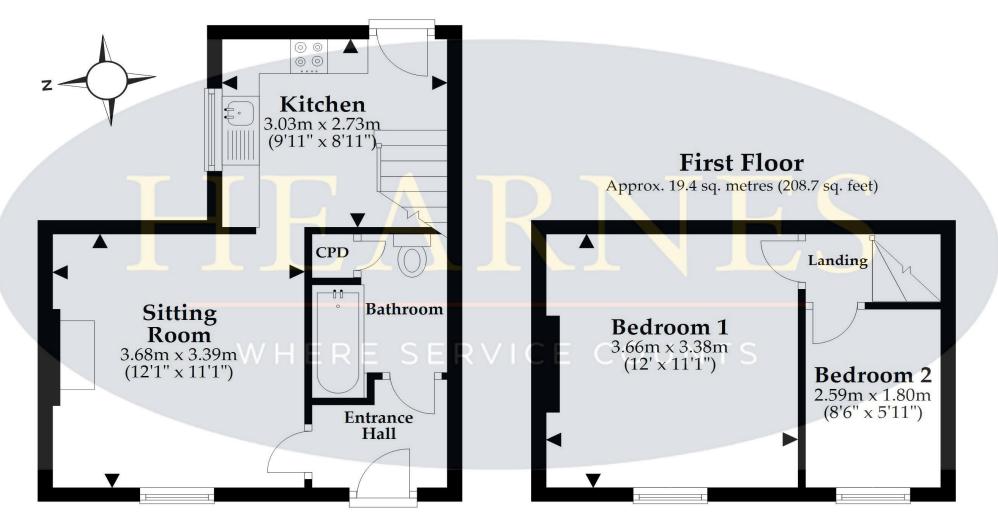

## **Ground Floor**

Approx. 28.2 sq. metres (303.9 sq. feet)

Total area: approx. 47.6 sq. metres (512.5 sq. feet)

6 Cook Row, Wimborne, Dorset BH21 1LB Tel: 01202 842922 Email: wimborne@hearnes.com www.hearnes.com OFFICES ALSO AT: BOURNEMOUTH, FERNDOWN, POOLE & RINGWOOD