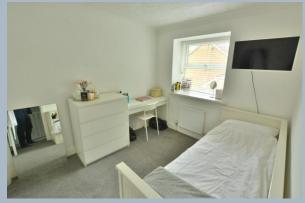

- Entrance hallway with modern downstairs cloakroom
- Spacious sitting room with feature fireplace and front aspect window
- Stunning kitchen/dining room with range of light grey soft close base and eye level units and drawers, inset four ring gas hob with extractor fan over, electric oven and further combination oven above, integrated dishwasher and fridge freezer, further storage cupboard and space for table and chairs
- Superb wrap around conservatory with wood effect flooring and French doors leading into garden
- Three good size bedrooms with bedrooms one and two having built in wardrobes
- Modern family bathroom with white three piece suite, shower over bath, vanity unit with wash hand basin and WC, fully tiled walls, shower point and ladder style heated towel rail
- Double glazing and gas heating, recently replaced Worcester Bosch boiler and radiators
- Plans drafted for full double side extension subject to planning permission
- Sought after development which lies adjacent to protected heathland
- Outside: Driveway leads to ample off road parking leading to two garages, one which is detached and further attached garage currently needing garage door to be reinstated. The rear garden has a shaped lawn area with shrub and flower borders. To one side there is a gravel patio area with pergola, ideal for al fresco dining