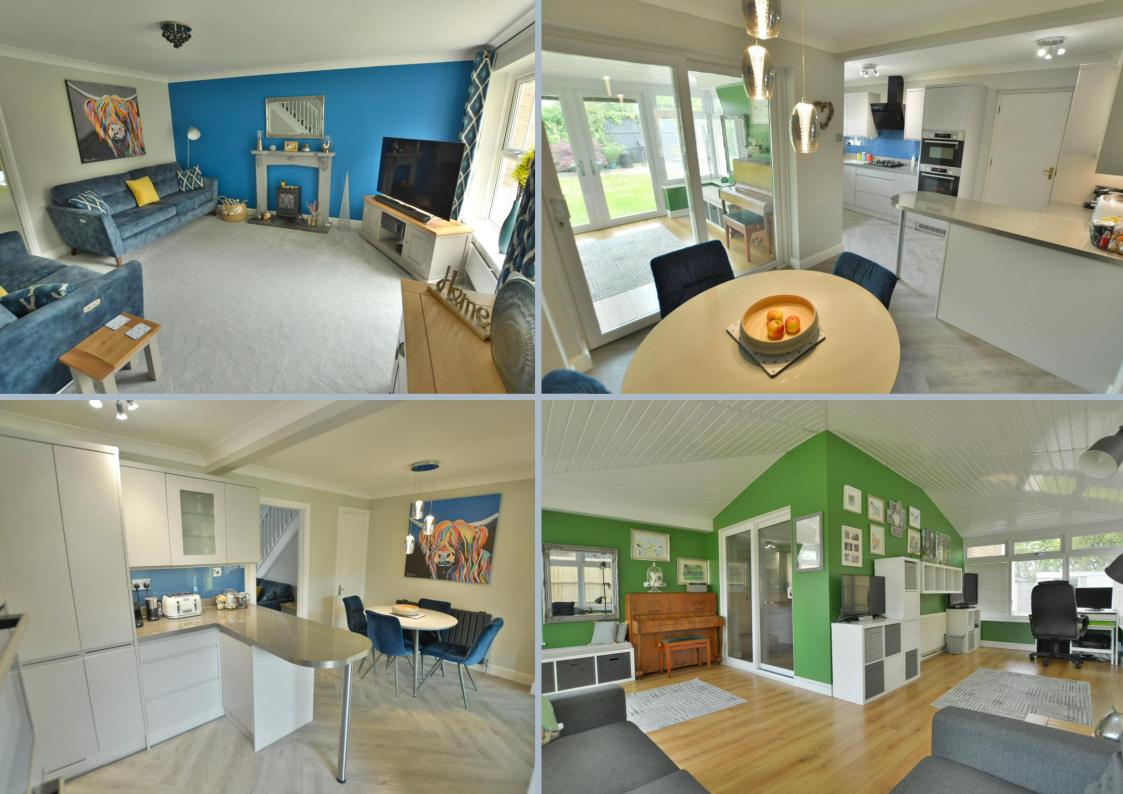

- Entrance hallway with modern downstairs cloakroom
- Spacious sitting room with feature fireplace and front aspect window
- Stunning kitchen/dining room with range of light grey soft close base and eye level units and drawers, inset four ring gas hob with extractor fan over, electric oven and further combination oven above, integrated dishwasher and fridge freezer, further storage cupboard and space for table and chairs
- Superb wrap around conservatory with wood effect flooring and French doors leading into garden
- Three good size bedrooms with bedrooms one and two having built in wardrobes
- Modern family bathroom with white three piece suite, shower over bath, vanity unit with wash hand basin and WC, fully tiled walls, shower point and ladder style heated towel rail
- Double glazing and gas heating, recently replaced Worcester Bosch boiler and radiators
- Plans drafted for full double side extension subject to planning permission
- Sought after development which lies adjacent to protected heathland
- Outside: Driveway leads to ample off road parking leading to two garages, one which is detached and further attached garage currently needing garage door to be reinstated. The rear garden has a shaped lawn area with shrub and flower borders. To one side there is a gravel patio area with pergola, ideal for al fresco dining