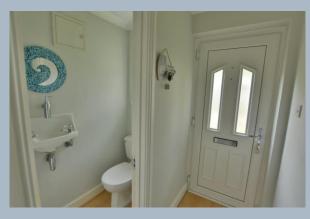

- Entrance hallway with modern downstairs cloakroom
- Spacious sitting room with feature fireplace and front aspect window
- Stunning kitchen/dining room with range of light grey soft close base and eye level units and drawers, inset four ring gas hob with extractor fan over, electric oven and further combination oven above, integrated dishwasher and fridge freezer, further storage cupboard and space for table and chairs
- Superb wrap around conservatory with wood effect flooring and French doors leading into garden
- Three good size bedrooms with bedrooms one and two having built in wardrobes
- Modern family bathroom with white three piece suite, shower over bath, vanity unit with wash hand basin and WC, fully tiled walls, shower point and ladder style heated towel rail
- Double glazing and gas heating, recently replaced Worcester Bosch boiler and radiators
- Plans drafted for full double side extension subject to planning permission
- Sought after development which lies adjacent to protected heathland
- Outside: Driveway leads to ample off road parking leading to two garages, one which is detached and further attached garage currently needing garage door to be reinstated. The rear garden has a shaped lawn area with shrub and flower borders. To one side there is a gravel patio area with pergola, ideal for al fresco dining