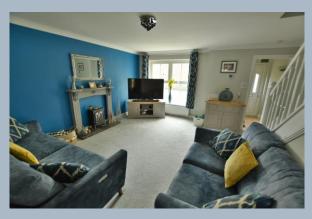

- Entrance hallway with modern downstairs cloakroom
- Spacious sitting room with feature fireplace and front aspect window
- Stunning kitchen/dining room with range of light grey soft close base and eye level units and drawers, inset four ring gas hob with extractor fan over, electric oven and further combination oven above, integrated dishwasher and fridge freezer, further storage cupboard and space for table and chairs
- Superb wrap around conservatory with wood effect flooring and French doors leading into garden
- Three good size bedrooms with bedrooms one and two having built in wardrobes
- Modern family bathroom with white three piece suite, shower over bath, vanity unit with wash hand basin and WC, fully tiled walls, shower point and ladder style heated towel rail
- Double glazing and gas heating, recently replaced Worcester Bosch boiler and radiators
- Plans drafted for full double side extension subject to planning permission
- Sought after development which lies adjacent to protected heathland
- Outside: Driveway leads to ample off road parking leading to two garages, one which is detached and further attached garage currently needing garage door to be reinstated. The rear garden has a shaped lawn area with shrub and flower borders. To one side there is a gravel patio area with pergola, ideal for al fresco dining