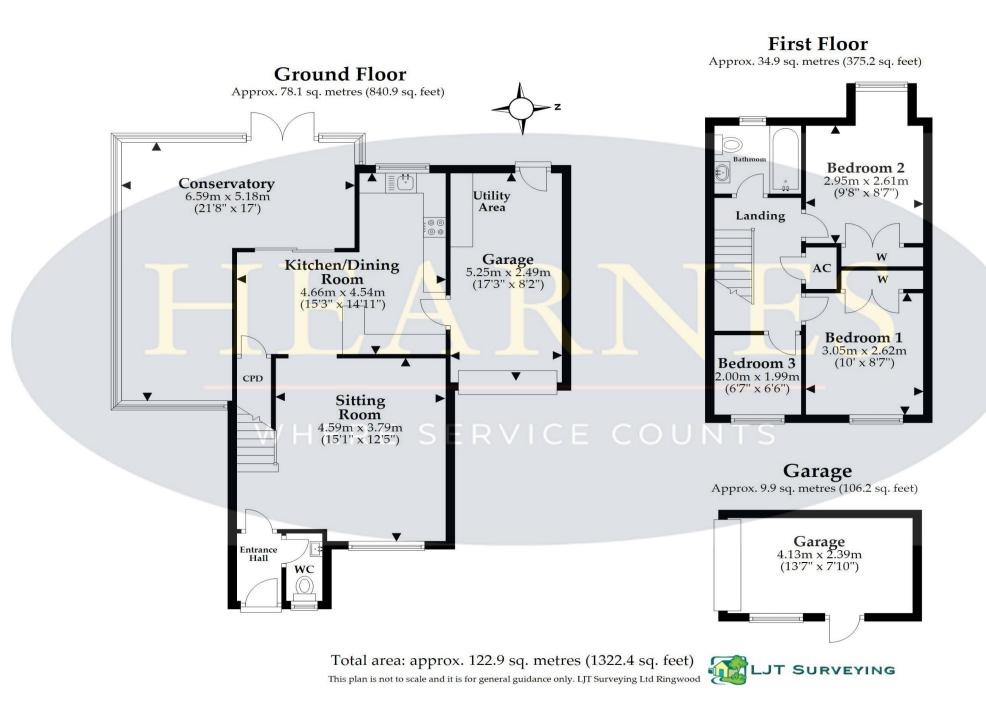

- Entrance hallway with modern downstairs cloakroom
- Spacious sitting room with feature fireplace and front aspect window
- Stunning kitchen/dining room with range of light grey soft close base and eye level units and drawers, inset four ring gas hob with extractor fan over, electric oven and further combination oven above, integrated dishwasher and fridge freezer, further storage cupboard and space for table and chairs
- Superb wrap around conservatory with wood effect flooring and French doors leading into garden
- Three good size bedrooms with bedrooms one and two having built in wardrobes
- Modern family bathroom with white three piece suite, shower over bath, vanity unit with wash hand basin and WC, fully tiled walls, shower point and ladder style heated towel rail
- Double glazing and gas heating, recently replaced Worcester Bosch boiler and radiators
- Plans drafted for full double side extension subject to planning permission
- Sought after development which lies adjacent to protected heathland
- Outside: Driveway leads to ample off road parking leading to two garages, one which is detached and further attached garage currently needing garage door to be reinstated. The rear garden has a shaped lawn area with shrub and flower borders. To one side there is a gravel patio area with pergola, ideal for al fresco dining