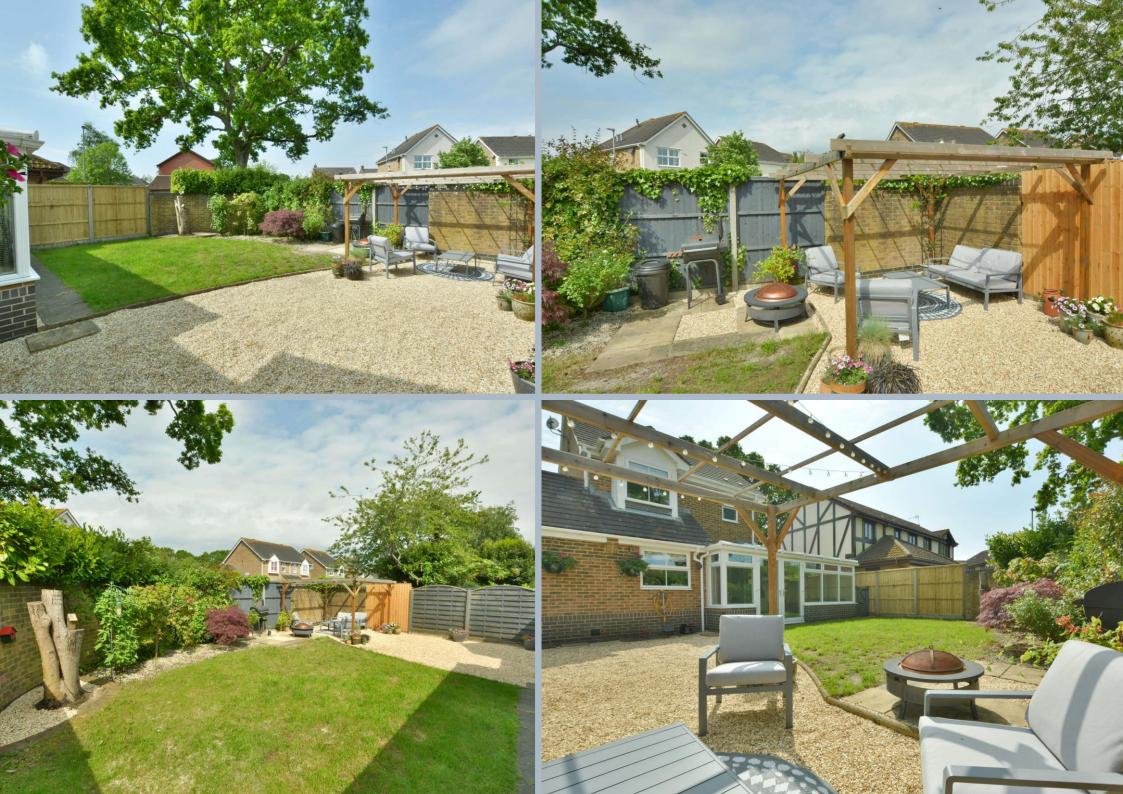

## Corfe Mullen, Dorset, BH21 3XF FREEHOLD PRICE GUIDE: £440,000

An immaculately presented and spacious three bedroom detached family home with stunning kitchen/dining room and wrap around conservatory situated on a corner plot in a sought after cul de sac location.

- Entrance hallway with modern downstairs cloakroom
- Spacious sitting room with feature fireplace and front aspect window
- Stunning kitchen/dining room with range of light grey soft close base and eye level units and drawers, inset four ring gas hob with extractor fan over, electric oven and further combination oven above, integrated dishwasher and fridge freezer, further storage cupboard and space for table and chairs
- Superb wrap around conservatory with wood effect flooring and French doors leading into garden
- Three good size bedrooms with bedrooms one and two having built in wardrobes
- Modern family bathroom with white three piece suite, shower over bath, vanity unit with wash hand basin and WC, fully tiled walls, shower point and ladder style heated towel rail
- Double glazing and gas heating, recently replaced Worcester Bosch boiler and radiators
- Plans drafted for full double side extension subject to planning permission
- Sought after development which lies adjacent to protected heathland
- Outside: Driveway leads to ample off road parking leading to two garages, one which is detached and further attached garage currently needing garage door to be reinstated. The rear garden has a shaped lawn area with shrub and flower borders. To one side there is a gravel patio area with pergola, ideal for al fresco dining