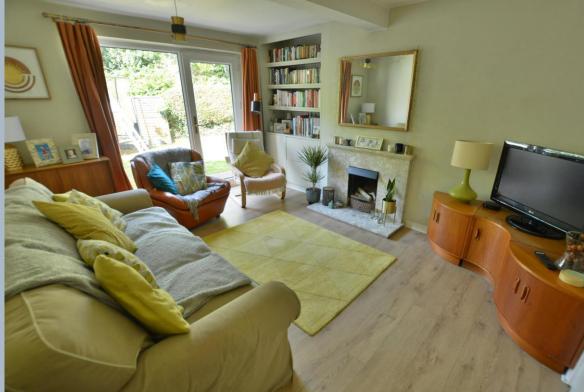

- Spacious entrance hallway
- Large sitting room with feature fireplace with open fire and picture window and door leading into garden
- Stunning kitchen/lifestyle room. Kitchen with range of base units and pan drawers, space for range cooker and fridge freezer. Lifestyle area with space for sofa and table and chairs with French doors leading into garden
- Separate utility room with space and plumbing for dishwasher, washing machine, tumble dryer, worktop, space for cloaks and door to front garden
- Downstairs cloakroom with WC and wash hand basin
- Three good size bedrooms
- Modern bathroom with white three piece suite
- Quality wood effect flooring throughout ground floor accommodation
- Double glazing and gas heating
- Outside: Double gates giving access to off road parking space.
   The front garden has raised flower boxes, storage shed bound by low level hedging and pedestrian gate. The rear garden has small lawn area and private patio to one side ideal for al fresco dining enclosed by panel fencing and hedging. To one side a lean to can be found for good storage