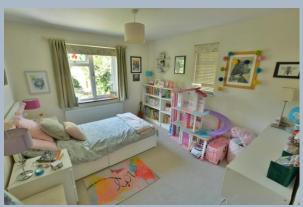

- Spacious entrance hallway
- Large sitting room with feature fireplace with open fire and picture window and door leading into garden
- Stunning kitchen/lifestyle room. Kitchen with range of base units and pan drawers, space for range cooker and fridge freezer. Lifestyle area with space for sofa and table and chairs with French doors leading into garden
- Separate utility room with space and plumbing for dishwasher, washing machine, tumble dryer, worktop, space for cloaks and door to front garden
- Downstairs cloakroom with WC and wash hand basin
- Three good size bedrooms
- Modern bathroom with white three piece suite
- Quality wood effect flooring throughout ground floor accommodation
- Double glazing and gas heating
- Outside: Double gates giving access to off road parking space.
   The front garden has raised flower boxes, storage shed bound by low level hedging and pedestrian gate. The rear garden has small lawn area and private patio to one side ideal for al fresco dining enclosed by panel fencing and hedging. To one side a lean to can be found for good storage