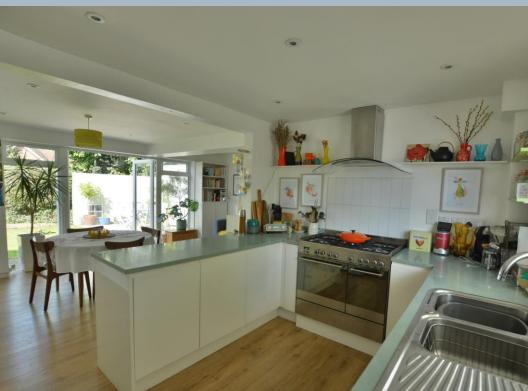

- Spacious entrance hallway
- Large sitting room with feature fireplace with open fire and picture window and door leading into garden
- Stunning kitchen/lifestyle room. Kitchen with range of base units and pan drawers, space for range cooker and fridge freezer. Lifestyle area with space for sofa and table and chairs with French doors leading into garden
- Separate utility room with space and plumbing for dishwasher, washing machine, tumble dryer, worktop, space for cloaks and door to front garden
- Downstairs cloakroom with WC and wash hand basin
- Three good size bedrooms
- Modern bathroom with white three piece suite
- Quality wood effect flooring throughout ground floor accommodation
- Double glazing and gas heating
- Outside: Double gates giving access to off road parking space.
   The front garden has raised flower boxes, storage shed bound by low level hedging and pedestrian gate. The rear garden has small lawn area and private patio to one side ideal for al fresco dining enclosed by panel fencing and hedging. To one side a lean to can be found for good storage