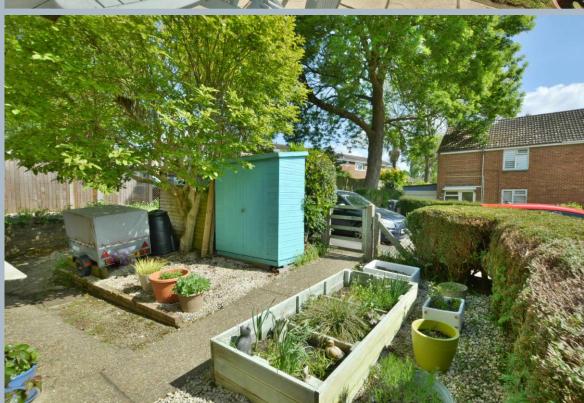

- Spacious entrance hallway
- Large sitting room with feature fireplace with open fire and picture window and door leading into garden
- Stunning kitchen/lifestyle room. Kitchen with range of base units and pan drawers, space for range cooker and fridge freezer. Lifestyle area with space for sofa and table and chairs with French doors leading into garden
- Separate utility room with space and plumbing for dishwasher, washing machine, tumble dryer, worktop, space for cloaks and door to front garden
- Downstairs cloakroom with WC and wash hand basin
- Three good size bedrooms
- Modern bathroom with white three piece suite
- Quality wood effect flooring throughout ground floor accommodation
- Double glazing and gas heating
- Outside: Double gates giving access to off road parking space.
   The front garden has raised flower boxes, storage shed bound by low level hedging and pedestrian gate. The rear garden has small lawn area and private patio to one side ideal for al fresco dining enclosed by panel fencing and hedging. To one side a lean to can be found for good storage