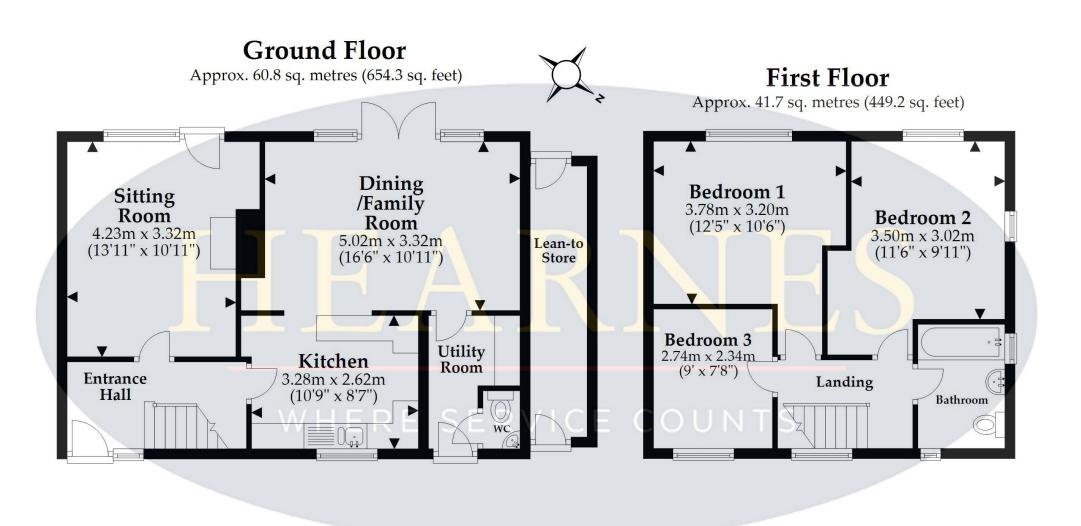

Total area: approx. 102.5 sq. metres (1103.5 sq. feet)

This plan is not to scale and it is for general guidance only. LJT Surveying Ltd Ringwood