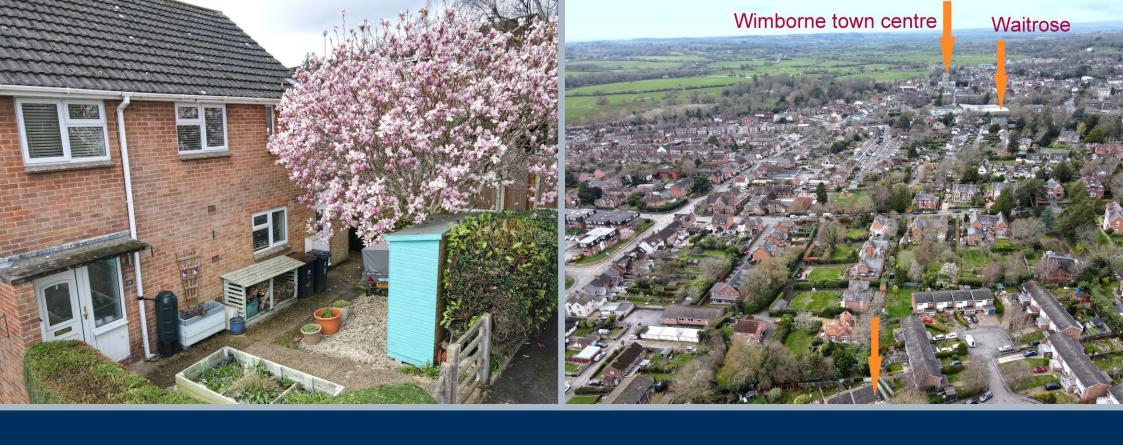

- Spacious entrance hallway
- Large sitting room with feature fireplace with open fire and picture window and door leading into garden
- Stunning kitchen/lifestyle room. Kitchen with range of base units and pan drawers, space for range cooker and fridge freezer. Lifestyle area with space for sofa and table and chairs with French doors leading into garden
- Separate utility room with space and plumbing for dishwasher, washing machine, tumble dryer, worktop, space for cloaks and door to front garden
- Downstairs cloakroom with WC and wash hand basin
- Three good size bedrooms
- Modern bathroom with white three piece suite
- Quality wood effect flooring throughout ground floor accommodation
- Double glazing and gas heating
- Outside: Double gates giving access to off road parking space.
   The front garden has raised flower boxes, storage shed bound by low level hedging and pedestrian gate. The rear garden has small lawn area and private patio to one side ideal for al fresco dining enclosed by panel fencing and hedging. To one side a lean to can be found for good storage

The location of the property combines the advantage of town with easy access to open countryside and the river Stour nearby. Wimborne town centre is within walking distance where there are a number of shops, restaurants, public houses and the popular Tivoli theatre.