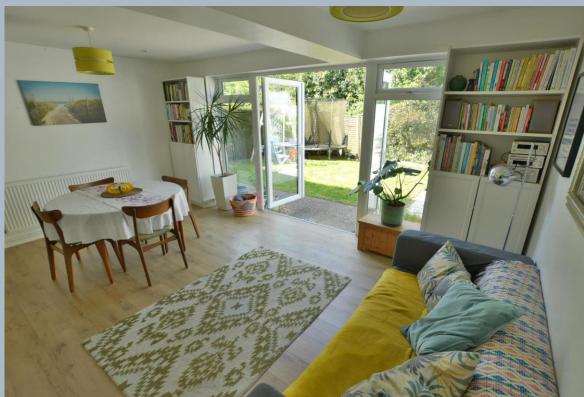

- Spacious entrance hallway
- Large sitting room with feature fireplace with open fire and picture window and door leading into garden
- Stunning kitchen/lifestyle room. Kitchen with range of base units and pan drawers, space for range cooker and fridge freezer. Lifestyle area with space for sofa and table and chairs with French doors leading into garden
- Separate utility room with space and plumbing for dishwasher, washing machine, tumble dryer, worktop, space for cloaks and door to front garden
- Downstairs cloakroom with WC and wash hand basin
- Three good size bedrooms
- Modern bathroom with white three piece suite
- Quality wood effect flooring throughout ground floor accommodation
- Double glazing and gas heating
- Outside: Double gates giving access to off road parking space.
   The front garden has raised flower boxes, storage shed bound by low level hedging and pedestrian gate. The rear garden has small lawn area and private patio to one side ideal for al fresco dining enclosed by panel fencing and hedging. To one side a lean to can be found for good storage