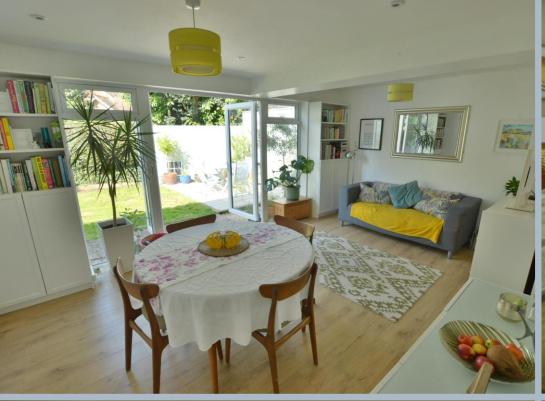

- Spacious entrance hallway
- Large sitting room with feature fireplace with open fire and picture window and door leading into garden
- Stunning kitchen/lifestyle room. Kitchen with range of base units and pan drawers, space for range cooker and fridge freezer. Lifestyle area with space for sofa and table and chairs with French doors leading into garden
- Separate utility room with space and plumbing for dishwasher, washing machine, tumble dryer, worktop, space for cloaks and door to front garden
- Downstairs cloakroom with WC and wash hand basin
- Three good size bedrooms
- Modern bathroom with white three piece suite
- Quality wood effect flooring throughout ground floor accommodation
- Double glazing and gas heating
- Outside: Double gates giving access to off road parking space.
   The front garden has raised flower boxes, storage shed bound by low level hedging and pedestrian gate. The rear garden has small lawn area and private patio to one side ideal for al fresco dining enclosed by panel fencing and hedging. To one side a lean to can be found for good storage