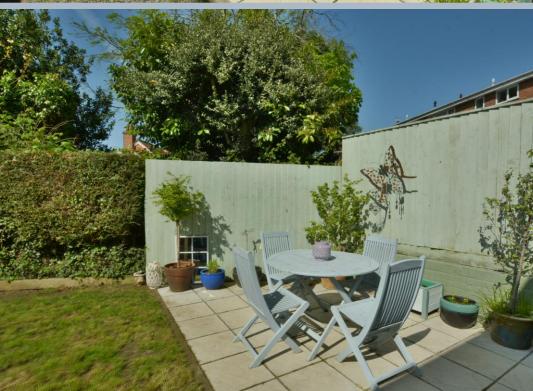

- Spacious entrance hallway
- Large sitting room with feature fireplace with open fire and picture window and door leading into garden
- Stunning kitchen/lifestyle room. Kitchen with range of base units and pan drawers, space for range cooker and fridge freezer. Lifestyle area with space for sofa and table and chairs with French doors leading into garden
- Separate utility room with space and plumbing for dishwasher, washing machine, tumble dryer, worktop, space for cloaks and door to front garden
- Downstairs cloakroom with WC and wash hand basin
- Three good size bedrooms
- Modern bathroom with white three piece suite
- Quality wood effect flooring throughout ground floor accommodation
- Double glazing and gas heating
- Outside: Double gates giving access to off road parking space.
   The front garden has raised flower boxes, storage shed bound by low level hedging and pedestrian gate. The rear garden has small lawn area and private patio to one side ideal for al fresco dining enclosed by panel fencing and hedging. To one side a lean to can be found for good storage