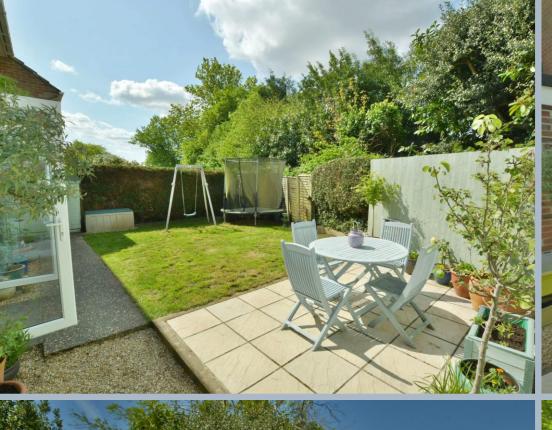

- Spacious entrance hallway
- Large sitting room with feature fireplace with open fire and picture window and door leading into garden
- Stunning kitchen/lifestyle room. Kitchen with range of base units and pan drawers, space for range cooker and fridge freezer. Lifestyle area with space for sofa and table and chairs with French doors leading into garden
- Separate utility room with space and plumbing for dishwasher, washing machine, tumble dryer, worktop, space for cloaks and door to front garden
- Downstairs cloakroom with WC and wash hand basin
- Three good size bedrooms
- Modern bathroom with white three piece suite
- Quality wood effect flooring throughout ground floor accommodation
- Double glazing and gas heating
- Outside: Double gates giving access to off road parking space.
   The front garden has raised flower boxes, storage shed bound by low level hedging and pedestrian gate. The rear garden has small lawn area and private patio to one side ideal for al fresco dining enclosed by panel fencing and hedging. To one side a lean to can be found for good storage