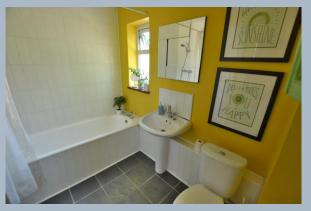

- Spacious entrance hallway
- Large sitting room with feature fireplace with open fire and picture window and door leading into garden
- Stunning kitchen/lifestyle room. Kitchen with range of base units and pan drawers, space for range cooker and fridge freezer. Lifestyle area with space for sofa and table and chairs with French doors leading into garden
- Separate utility room with space and plumbing for dishwasher, washing machine, tumble dryer, worktop, space for cloaks and door to front garden
- Downstairs cloakroom with WC and wash hand basin
- Three good size bedrooms
- Modern bathroom with white three piece suite
- Quality wood effect flooring throughout ground floor accommodation
- Double glazing and gas heating
- Outside: Double gates giving access to off road parking space.
   The front garden has raised flower boxes, storage shed bound by low level hedging and pedestrian gate. The rear garden has small lawn area and private patio to one side ideal for al fresco dining enclosed by panel fencing and hedging. To one side a lean to can be found for good storage