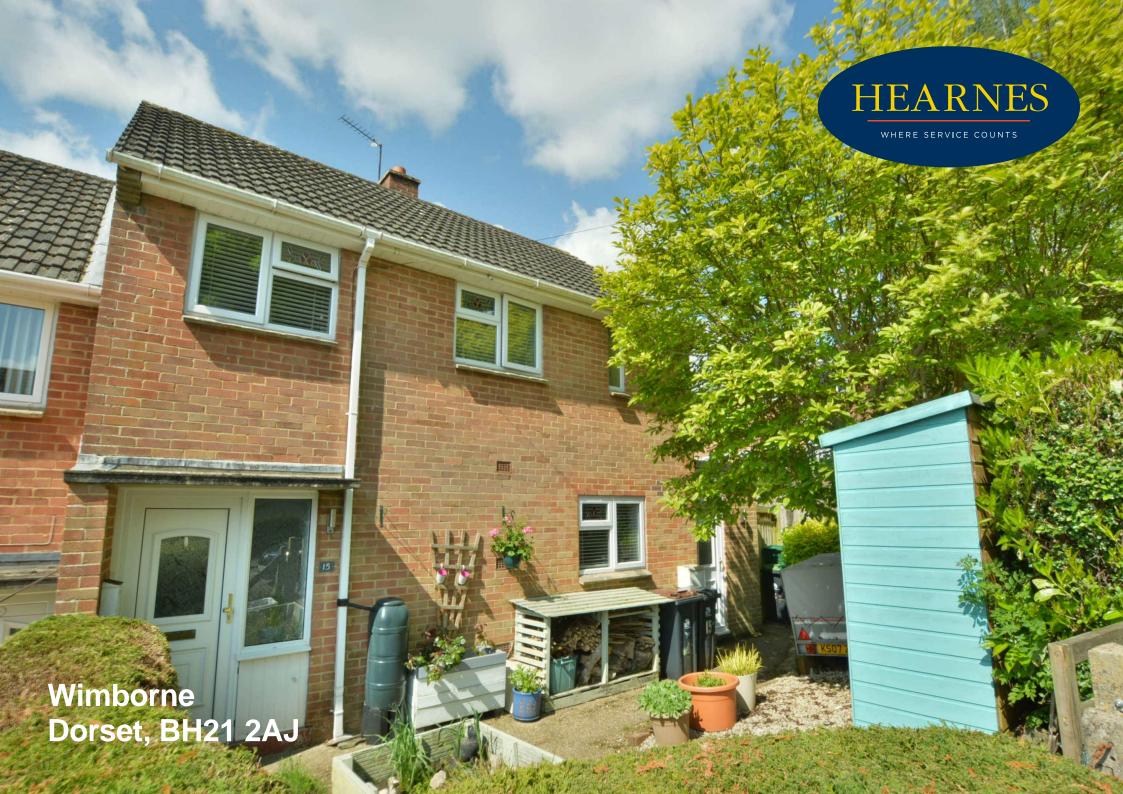

## Wimborne, Dorset, BH21 2AJ FREEHOLD PRICE £375,000

A well presented and deceptively spacious three bedroom, two reception room semi detached home with stunning kitchen/lifestyle room and off road parking in a cul de sac location.

- Spacious entrance hallway
- Large sitting room with feature fireplace with open fire and picture window and door leading into garden
- Stunning kitchen/lifestyle room. Kitchen with range of base units and pan drawers, space for range cooker and fridge freezer. Lifestyle area with space for sofa and table and chairs with French doors leading into garden
- Separate utility room with space and plumbing for dishwasher, washing machine, tumble dryer, worktop, space for cloaks and door to front garden
- Downstairs cloakroom with WC and wash hand basin
- Three good size bedrooms
- Modern bathroom with white three piece suite
- Quality wood effect flooring throughout ground floor accommodation
- Double glazing and gas heating
- Outside: Double gates giving access to off road parking space.
   The front garden has raised flower boxes, storage shed bound by low level hedging and pedestrian gate. The rear garden has small lawn area and private patio to one side ideal for al fresco dining enclosed by panel fencing and hedging. To one side a lean to can be found for good storage