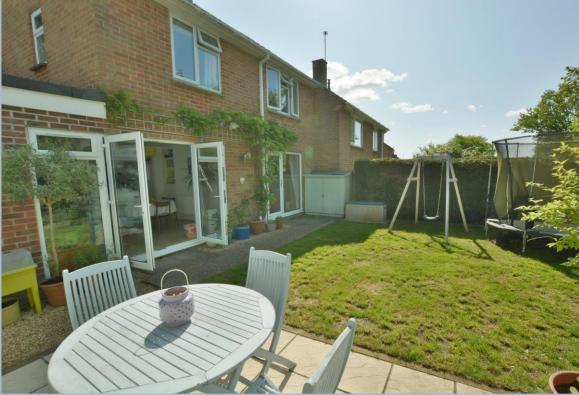

- Spacious entrance hallway
- Large sitting room with feature fireplace with open fire and picture window and door leading into garden
- Stunning kitchen/lifestyle room. Kitchen with range of base units and pan drawers, space for range cooker and fridge freezer. Lifestyle area with space for sofa and table and chairs with French doors leading into garden
- Separate utility room with space and plumbing for dishwasher, washing machine, tumble dryer, worktop, space for cloaks and door to front garden
- Downstairs cloakroom with WC and wash hand basin
- Three good size bedrooms
- Modern bathroom with white three piece suite
- Quality wood effect flooring throughout ground floor accommodation
- Double glazing and gas heating
- Outside: Double gates giving access to off road parking space.
   The front garden has raised flower boxes, storage shed bound by low level hedging and pedestrian gate. The rear garden has small lawn area and private patio to one side ideal for al fresco dining enclosed by panel fencing and hedging. To one side a lean to can be found for good storage