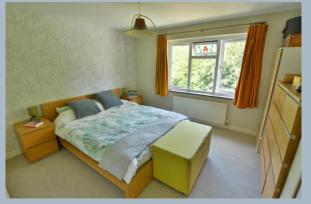

- Spacious entrance hallway
- Large sitting room with feature fireplace with open fire and picture window and door leading into garden
- Stunning kitchen/lifestyle room. Kitchen with range of base units and pan drawers, space for range cooker and fridge freezer. Lifestyle area with space for sofa and table and chairs with French doors leading into garden
- Separate utility room with space and plumbing for dishwasher, washing machine, tumble dryer, worktop, space for cloaks and door to front garden
- Downstairs cloakroom with WC and wash hand basin
- Three good size bedrooms
- Modern bathroom with white three piece suite
- Quality wood effect flooring throughout ground floor accommodation
- Double glazing and gas heating
- Outside: Double gates giving access to off road parking space.
   The front garden has raised flower boxes, storage shed bound by low level hedging and pedestrian gate. The rear garden has small lawn area and private patio to one side ideal for al fresco dining enclosed by panel fencing and hedging. To one side a lean to can be found for good storage