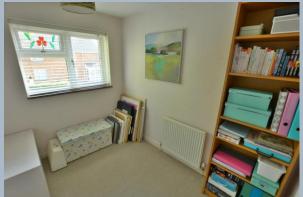

- Spacious entrance hallway
- Large sitting room with feature fireplace with open fire and picture window and door leading into garden
- Stunning kitchen/lifestyle room. Kitchen with range of base units and pan drawers, space for range cooker and fridge freezer. Lifestyle area with space for sofa and table and chairs with French doors leading into garden
- Separate utility room with space and plumbing for dishwasher, washing machine, tumble dryer, worktop, space for cloaks and door to front garden
- Downstairs cloakroom with WC and wash hand basin
- Three good size bedrooms
- Modern bathroom with white three piece suite
- Quality wood effect flooring throughout ground floor accommodation
- Double glazing and gas heating
- Outside: Double gates giving access to off road parking space.
   The front garden has raised flower boxes, storage shed bound by low level hedging and pedestrian gate. The rear garden has small lawn area and private patio to one side ideal for al fresco dining enclosed by panel fencing and hedging. To one side a lean to can be found for good storage