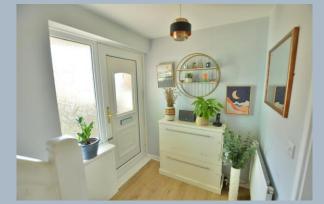

- Spacious entrance hallway
- Large sitting room with feature fireplace with open fire and picture window and door leading into garden
- Stunning kitchen/lifestyle room. Kitchen with range of base units and pan drawers, space for range cooker and fridge freezer. Lifestyle area with space for sofa and table and chairs with French doors leading into garden
- Separate utility room with space and plumbing for dishwasher, washing machine, tumble dryer, worktop, space for cloaks and door to front garden
- Downstairs cloakroom with WC and wash hand basin
- Three good size bedrooms
- Modern bathroom with white three piece suite
- Quality wood effect flooring throughout ground floor accommodation
- Double glazing and gas heating
- Outside: Double gates giving access to off road parking space.
   The front garden has raised flower boxes, storage shed bound by low level hedging and pedestrian gate. The rear garden has small lawn area and private patio to one side ideal for al fresco dining enclosed by panel fencing and hedging. To one side a lean to can be found for good storage