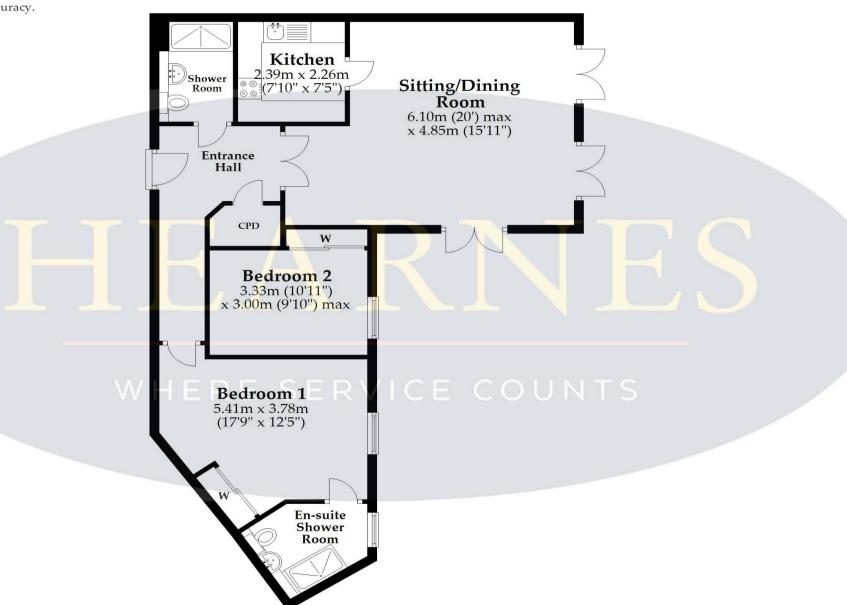

Note: Measurements were not taken by LJT Surveying and we cannot guarantee their accuracy.

## **Ground Floor**

Total Area: approx. 92.73 sq. metres (998.1 Sq. feet)
This plan is not to scale and it is for general guidance only. LJT Surveying Ltd Ringwood