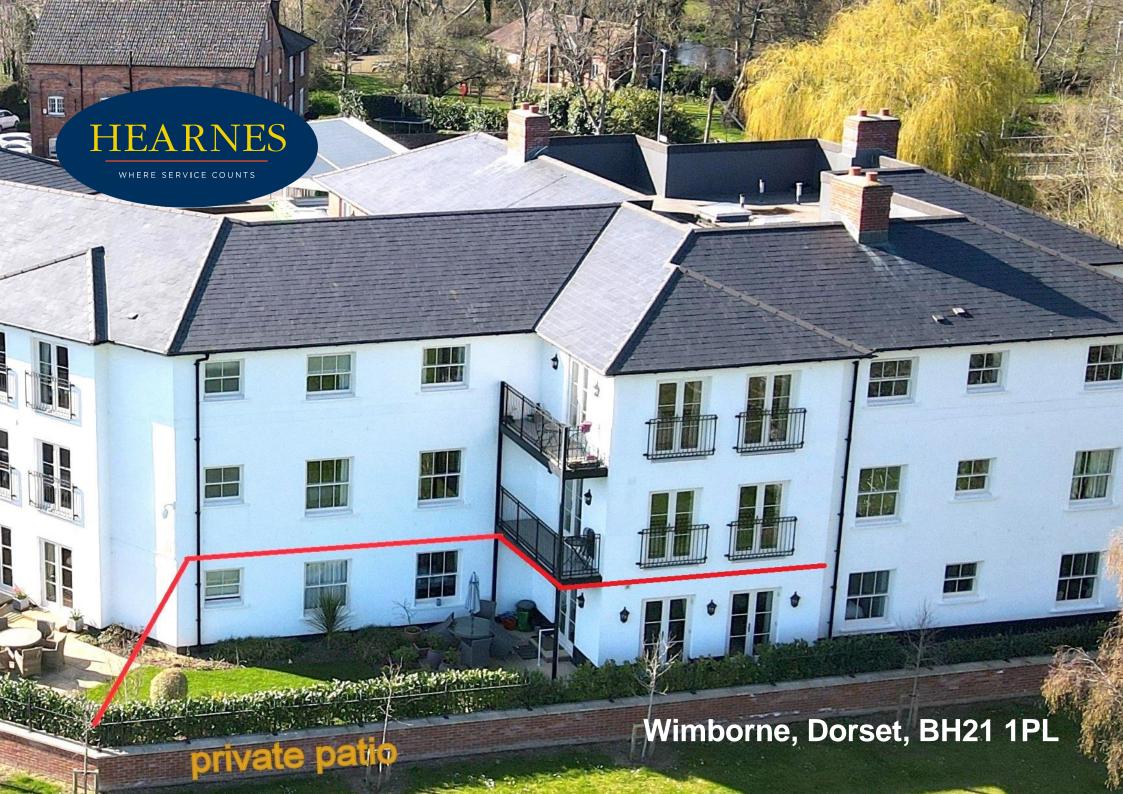

## Wimborne, Dorset, BH21 1PL LEASEHOLD GUIDE PRICE: £550,000

Fleur de Lis Wimborne has been designed and built for the over 60's looking for an independent lifestyle, here you'll find a thriving community where long lasting friendships are made. The dedicated Lifehost oversees this charming community of beautifully appointed one and two bedroom apartments. Complemented by shared facilities including a thriving owners'

lounge and kitchenette, a guest suite for visiting family and friends to use and beautifully landscaped gardens, all designed for your wellbeing.

- Unique opportunity to purchase a two bedroom, two bathroom ground floor apartment close to the town centre
- Large entrance hall with additional storage cupboard
- Triple aspect sitting room
- Main bedroom with en suite
- Private patio
- On site Lifehost Monday Friday
- 24 hour care line for peace of mind and security
- Pets are welcome
- Exclusive on site amenities which include a thriving owners' lounge, guest suite and beautifully landscaped communal gardens
- Level walk to bustling town centre
- Parking available at £250 per annum
- Lifestory owners pay no exit fees
- Any age exclusive development for the over 60's

Wimborne offers an extensive range of shops, cafes and restaurants as well as the Art Deco Tivoli theatre and many other local attractions.

COUNCIL TAX BAND: E EPC RATING: B

AGENTS NOTE: The heating system, mains and appliances have not been tested by Hearnes Estate Agents. Any areas, measurements or distances are approximate. The text, photographs and plans are for guidance only and are not necessarily comprehensive.