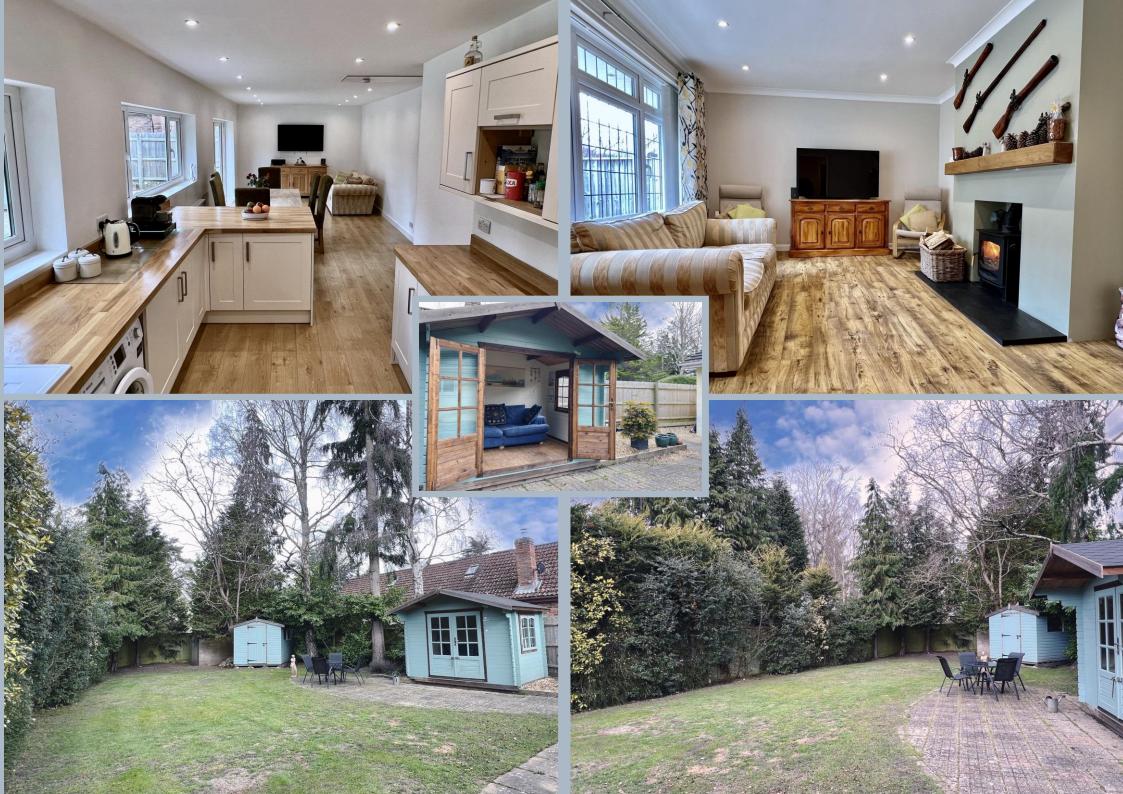

The well-planned accommodation comprises of three double bedrooms with modern en-suite shower room and separate bathroom. A formal sitting room to the front of the property has a feature fireplace with a wood burner. An open plan kitchen/ dining/family room overlooks the gardens and offers a great arrangement of units, worktops with breakfast bar area and further dining and seating areas, ideal for entertaining.

Externally the property enjoys a peaceful aspect over the beautifully tended rear gardens with a summerhouse ideally placed to enjoy the garden in the warmer months and are well enclosed and very private. Side access extends through to the front of the property, including parking, car port and single garage.