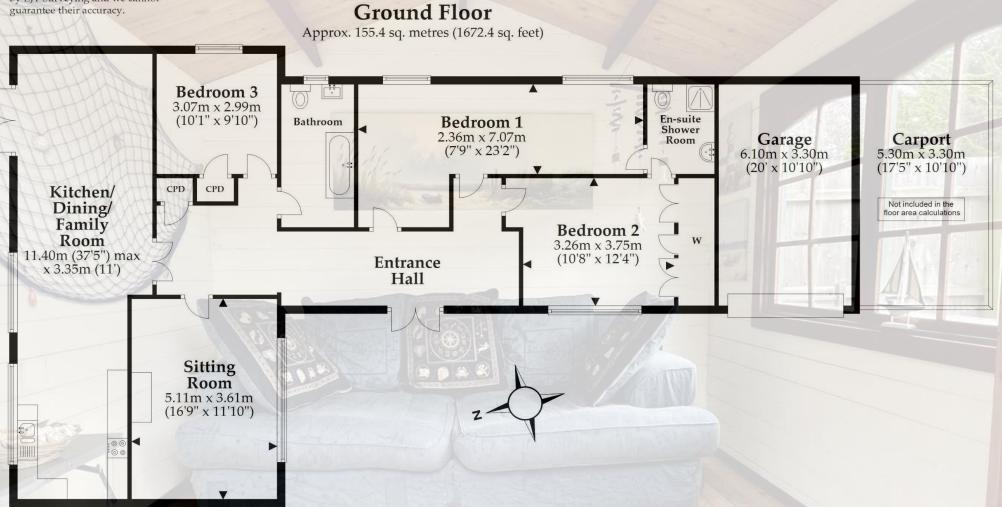

The well-planned accommodation comprises of three double bedrooms with modern en-suite shower room and separate bathroom. A formal sitting room to the front of the property has a feature fireplace with a wood burner. An open plan kitchen/ dining/family room overlooks the gardens and offers a great arrangement of units, worktops with breakfast bar area and further dining and seating areas, ideal for entertaining.

Note: Measurements were not taken by LJT Surveying and we cannot guarantee their accuracy.

Total area: approx. 155.4 sq. metres (1672.4 sq. feet)

This plan is not to scale and it is for general guidance only. LJT Surveying Ltd Ringwood