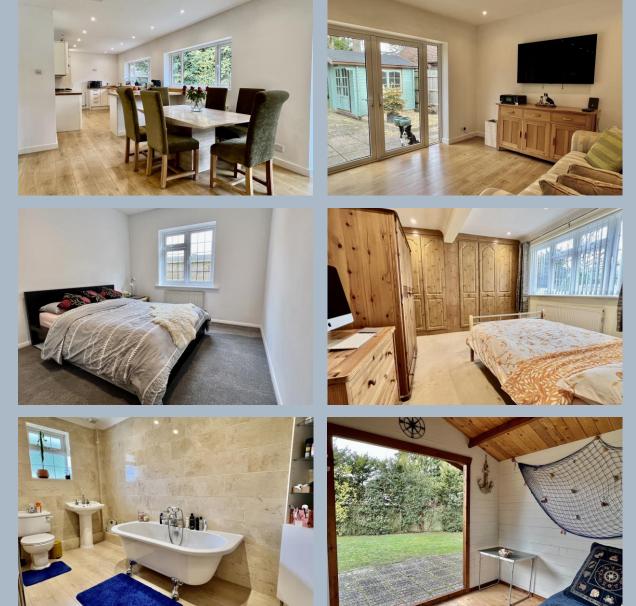

The well-planned accommodation comprises of three double bedrooms with modern en-suite shower room and separate bathroom. A formal sitting room to the front of the property has a feature fireplace with a wood burner. An open plan kitchen/ dining/family room overlooks the gardens and offers a great arrangement of units, worktops with breakfast bar area and further dining and seating areas, ideal for entertaining.

Externally the property enjoys a peaceful aspect over the beautifully tended rear gardens with a summerhouse ideally placed to enjoy the garden in the warmer months and are well enclosed and very private. Side access extends through to the front of the property, including parking, car port and single garage.