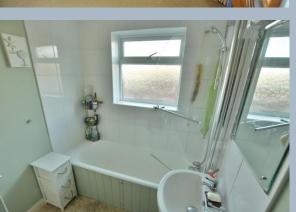

- Entrance hall with countryside views
- Generous size dual aspect sitting/dining room with feature fireplace including a large storage cupboard/pantry
- Modern kitchen finished in a range of high gloss cream units with complementary worktops, space for fridge/freezer, cooker and washing machine, door to side porch
- Two double bedrooms both with fitted wardrobes and one with countryside views
- Family bathroom including bath with shower over, low level flush WC and pedestal wash hand basin
- 70' mature rear garden with greenhouse and shed
- Propane gas heating