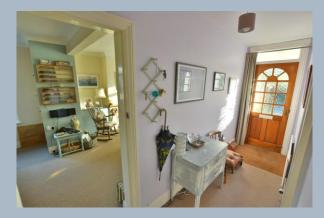

- Entrance hall with countryside views
- Generous size dual aspect sitting/dining room with feature fireplace including a large storage cupboard/pantry
- Modern kitchen finished in a range of high gloss cream units with complementary worktops, space for fridge/freezer, cooker and washing machine, door to side porch
- Two double bedrooms both with fitted wardrobes and one with countryside views
- Family bathroom including bath with shower over, low level flush WC and pedestal wash hand basin
- 70' mature rear garden with greenhouse and shed
- Propane gas heating