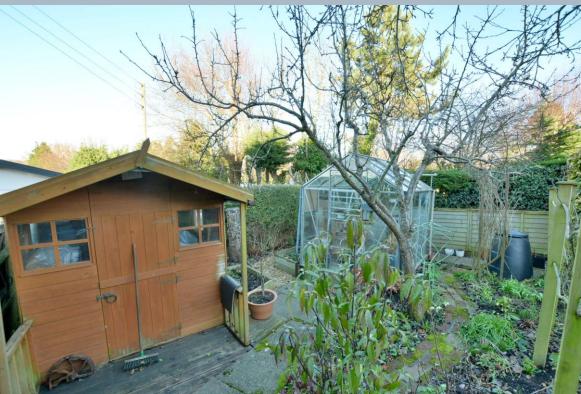

- Entrance hall with countryside views
- Generous size dual aspect sitting/dining room with feature fireplace including a large storage cupboard/pantry
- Modern kitchen finished in a range of high gloss cream units with complementary worktops, space for fridge/freezer, cooker and washing machine, door to side porch
- Two double bedrooms both with fitted wardrobes and one with countryside views
- Family bathroom including bath with shower over, low level flush WC and pedestal wash hand basin
- 70' mature rear garden with greenhouse and shed
- Propane gas heating