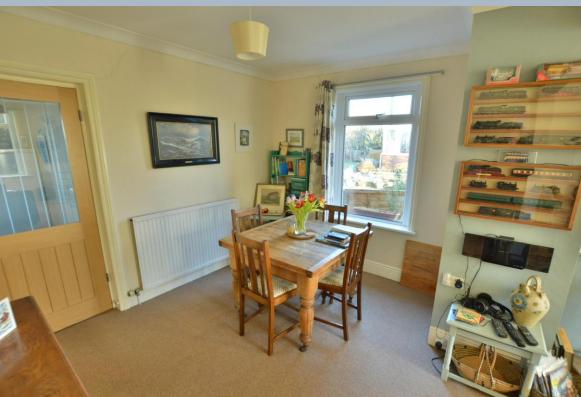

- Entrance hall with countryside views
- Generous size dual aspect sitting/dining room with feature fireplace including a large storage cupboard/pantry
- Modern kitchen finished in a range of high gloss cream units with complementary worktops, space for fridge/freezer, cooker and washing machine, door to side porch
- Two double bedrooms both with fitted wardrobes and one with countryside views
- Family bathroom including bath with shower over, low level flush WC and pedestal wash hand basin
- 70' mature rear garden with greenhouse and shed
- Propane gas heating