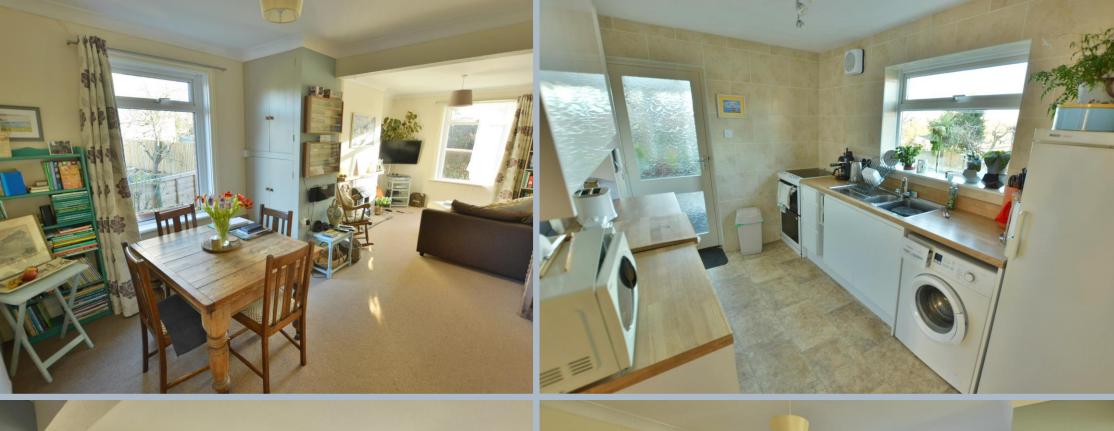

- Entrance hall with countryside views
- Generous size dual aspect sitting/dining room with feature fireplace including a large storage cupboard/pantry
- Modern kitchen finished in a range of high gloss cream units with complementary worktops, space for fridge/freezer, cooker and washing machine, door to side porch
- Two double bedrooms both with fitted wardrobes and one with countryside views
- Family bathroom including bath with shower over, low level flush WC and pedestal wash hand basin
- 70' mature rear garden with greenhouse and shed
- Propane gas heating