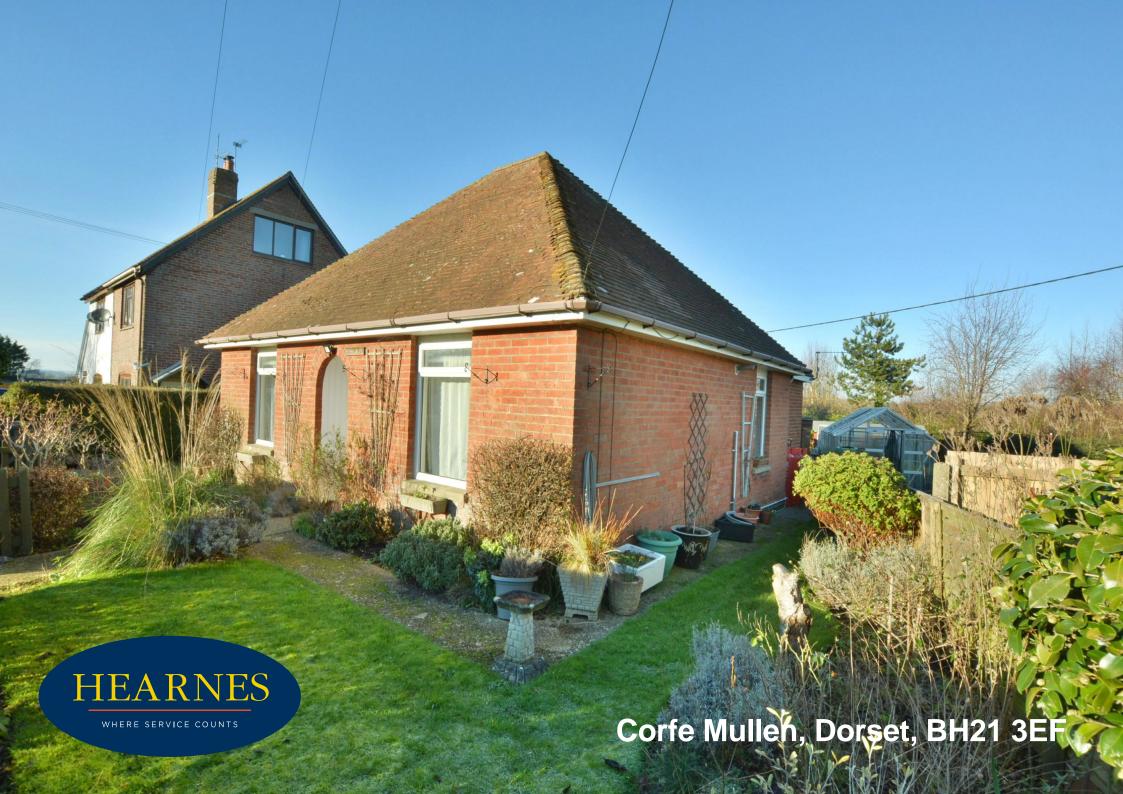

## Corfe Mullen, Dorset, BH21 3EF FREEHOLD PRICE GUIDE: £400,000 - £430,000

A great opportunity to purchase a detached bungalow overlooking countryside approximately two miles from Wimborne town centre. A delightful 1930's two double bedroom home in superb condition offering a 70ft mature garden and a garage/workshop - the first time to the market since 1932 and built by the current owner's grandfather.

- Entrance hall with countryside views
- Generous size dual aspect sitting/dining room with feature fireplace including a large storage cupboard/pantry
- Modern kitchen finished in a range of high gloss cream units with complementary worktops, space for fridge/freezer, cooker and washing machine, door to side porch
- Two double bedrooms both with fitted wardrobes and one with countryside views
- Family bathroom including bath with shower over, low level flush WC and pedestal wash hand basin
- 70' mature rear garden with greenhouse and shed
- Propane gas heating