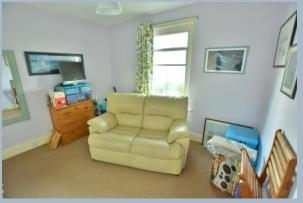

- Entrance hall with countryside views
- Generous size dual aspect sitting/dining room with feature fireplace including a large storage cupboard/pantry
- Modern kitchen finished in a range of high gloss cream units with complementary worktops, space for fridge/freezer, cooker and washing machine, door to side porch
- Two double bedrooms both with fitted wardrobes and one with countryside views
- Family bathroom including bath with shower over, low level flush WC and pedestal wash hand basin
- 70' mature rear garden with greenhouse and shed
- Propane gas heating