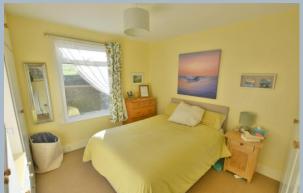

- Entrance hall with countryside views
- Generous size dual aspect sitting/dining room with feature fireplace including a large storage cupboard/pantry
- Modern kitchen finished in a range of high gloss cream units with complementary worktops, space for fridge/freezer, cooker and washing machine, door to side porch
- Two double bedrooms both with fitted wardrobes and one with countryside views
- Family bathroom including bath with shower over, low level flush WC and pedestal wash hand basin
- 70' mature rear garden with greenhouse and shed
- Propane gas heating