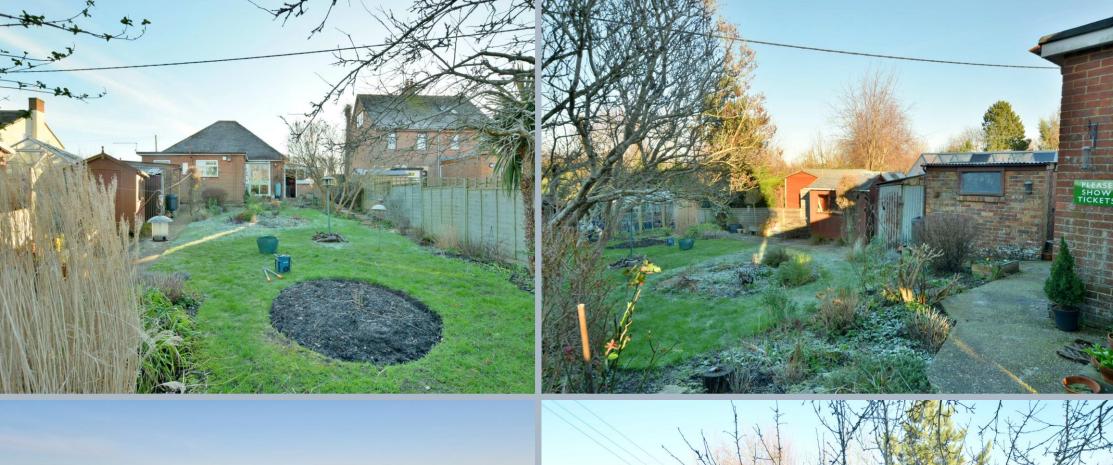

- Entrance hall with countryside views
- Generous size dual aspect sitting/dining room with feature fireplace including a large storage cupboard/pantry
- Modern kitchen finished in a range of high gloss cream units with complementary worktops, space for fridge/freezer, cooker and washing machine, door to side porch
- Two double bedrooms both with fitted wardrobes and one with countryside views
- Family bathroom including bath with shower over, low level flush WC and pedestal wash hand basin
- 70' mature rear garden with greenhouse and shed
- Propane gas heating

This superb home offers the opportunity as a holiday home as well as a cosy home for two there is also the possibility of converting the loft into a main bedroom with beautiful countryside views.

Set on a quiet country lane with a farm shop and pub within half a mile and just a mile from the amenities of Corfe Mullen.