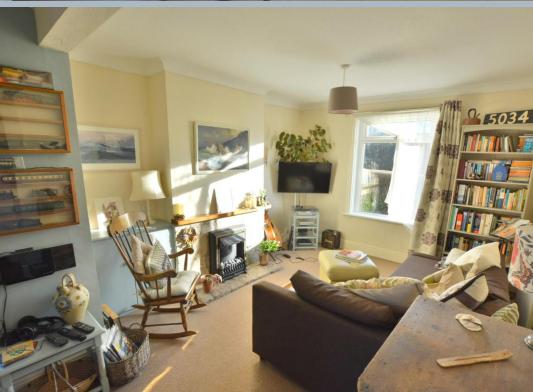

- Entrance hall with countryside views
- Generous size dual aspect sitting/dining room with feature fireplace including a large storage cupboard/pantry
- Modern kitchen finished in a range of high gloss cream units with complementary worktops, space for fridge/freezer, cooker and washing machine, door to side porch
- Two double bedrooms both with fitted wardrobes and one with countryside views
- Family bathroom including bath with shower over, low level flush WC and pedestal wash hand basin
- 70' mature rear garden with greenhouse and shed
- Propane gas heating

This superb home offers the opportunity as a holiday home as well as a cosy home for two there is also the possibility of converting the loft into a main bedroom with beautiful countryside views.

Set on a quiet country lane with a farm shop and pub within half a mile and just a mile from the amenities of Corfe Mullen.