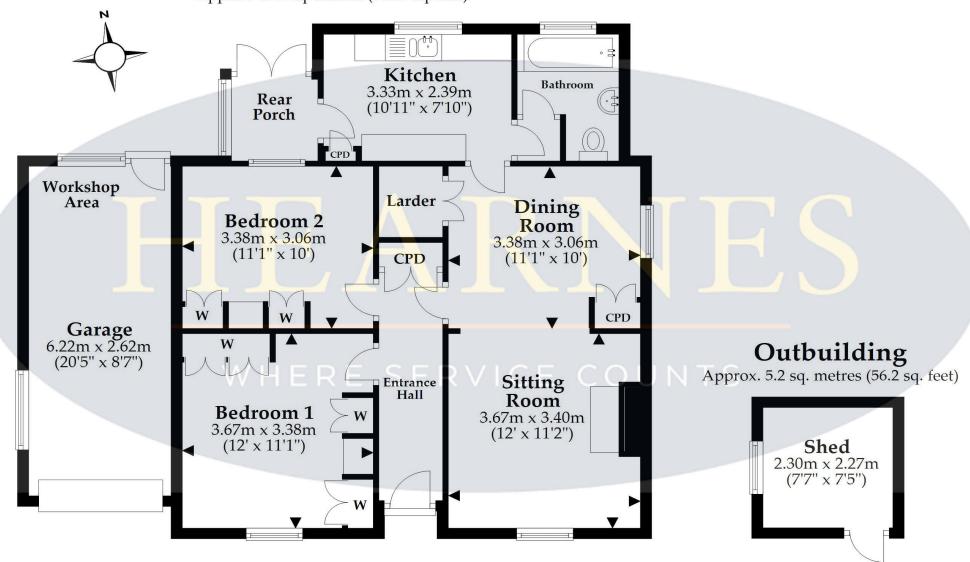

## **Ground Floor**

Approx. 87.3 sq. metres (939.9 sq. feet)

Total area: approx. 92.5 sq. metres (996.1 sq. feet)