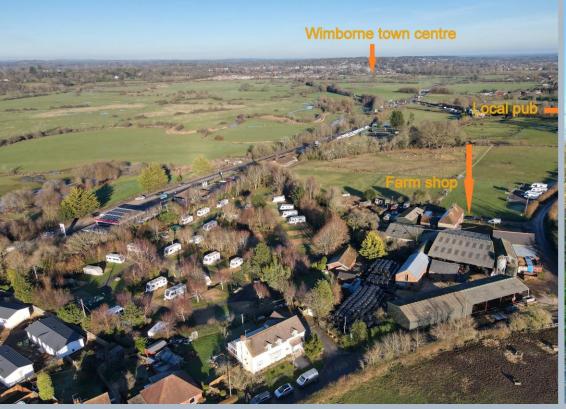

This superb home offers the opportunity as a holiday home as well as a cosy home for two there is also the possibility of converting the loft into a main bedroom with beautiful countryside views.

Set on a quiet country lane with a farm shop and pub within half a mile and just a mile from the amenities of Corfe Mullen.