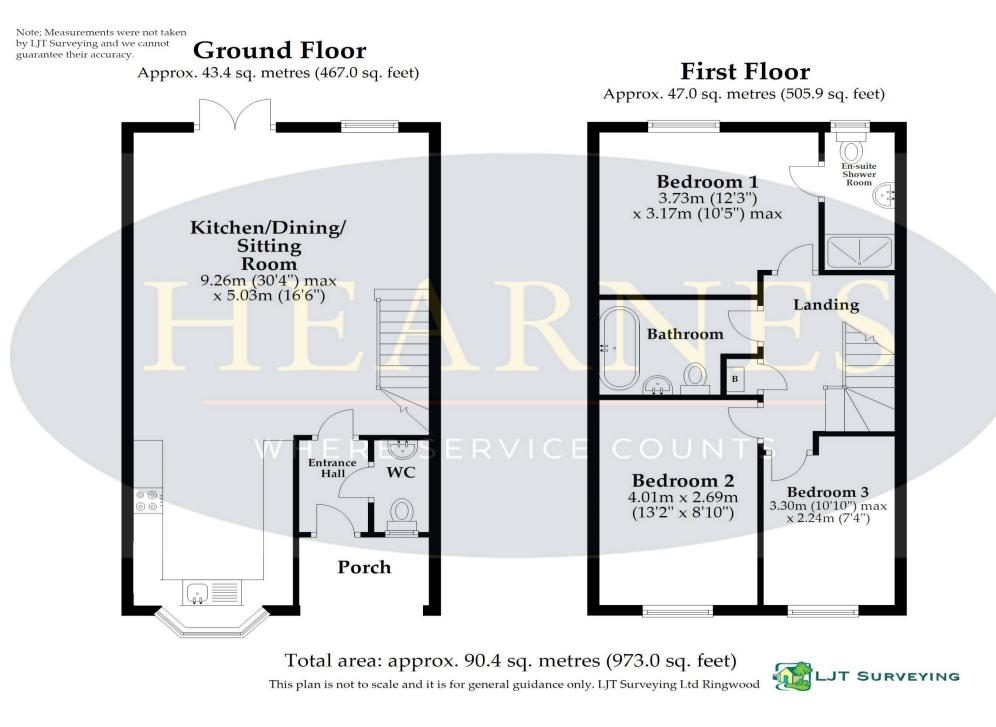

## Wimborne, Dorset, BH21 1EN FREEHOLD PRICE £400,000

A superb modern three bedroom semi detached home built by a local well known developer, Harry J Palmer, to a very high specification with stunning open plan living area, luxury fitted kitchen and en suite to Master bedroom situated within a few hundred yards walk to Wimborne town centre.

- Attractive entrance storm porch
- Entrance hallway with downstairs cloakroom with WC and wash hand basin
- Stunning open plan living/dining/kitchen area with French doors leading to patio and garden
- Superb luxury fitted kitchen with range of white soft close base and eye level units, built in quality 'Neff' appliances with granite worktops
- Three good size bedrooms
- Master bedroom with fully tiled en suite shower room with double shower cubicle, wash hand basin, WC and heated towel rail
- Fully tiled family bathroom with white three piece suite
- Gas heating (underfloor to ground floor and radiators to the first floor)
- UPVC double glazed sash windows and oak internal doors
- Fitted alarm system
- Maintenance: We understand from the vendor this is approximately £200 per annum for communal areas
- 10 year NHBC warranty from 2019
- Photo Voltic roof panels
- Allocated parking bay with two further shared visitor parking bays
- Rear garden with patio area and small lawn enclosed by panelled fencing and brick walling with rear pedestrian gate