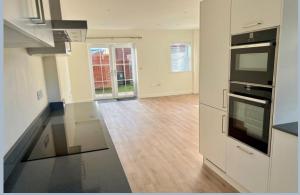

- Attractive entrance storm porch
- Entrance hallway with downstairs cloakroom with WC and wash hand basin
- Stunning open plan living/dining/kitchen area with French doors leading to patio and garden
- Superb luxury fitted kitchen with range of white soft close base and eye level units, built in quality 'Neff' appliances with granite worktops
- Three good size bedrooms
- Master bedroom with fully tiled en suite shower room with double shower cubicle, wash hand basin, WC and heated towel rail
- Fully tiled family bathroom with white three piece suite
- Gas heating (underfloor to ground floor and radiators to the first floor)
- UPVC double glazed sash windows and oak internal doors
- Fitted alarm system
- Maintenance: We understand from the vendor this is approximately £200 per annum for communal areas
- 10 year NHBC warranty from 2019
- Photo Voltic roof panels
- Allocated parking bay with two further shared visitor parking bays
- Rear garden with patio area and small lawn enclosed by panelled fencing and brick walling with rear pedestrian gate