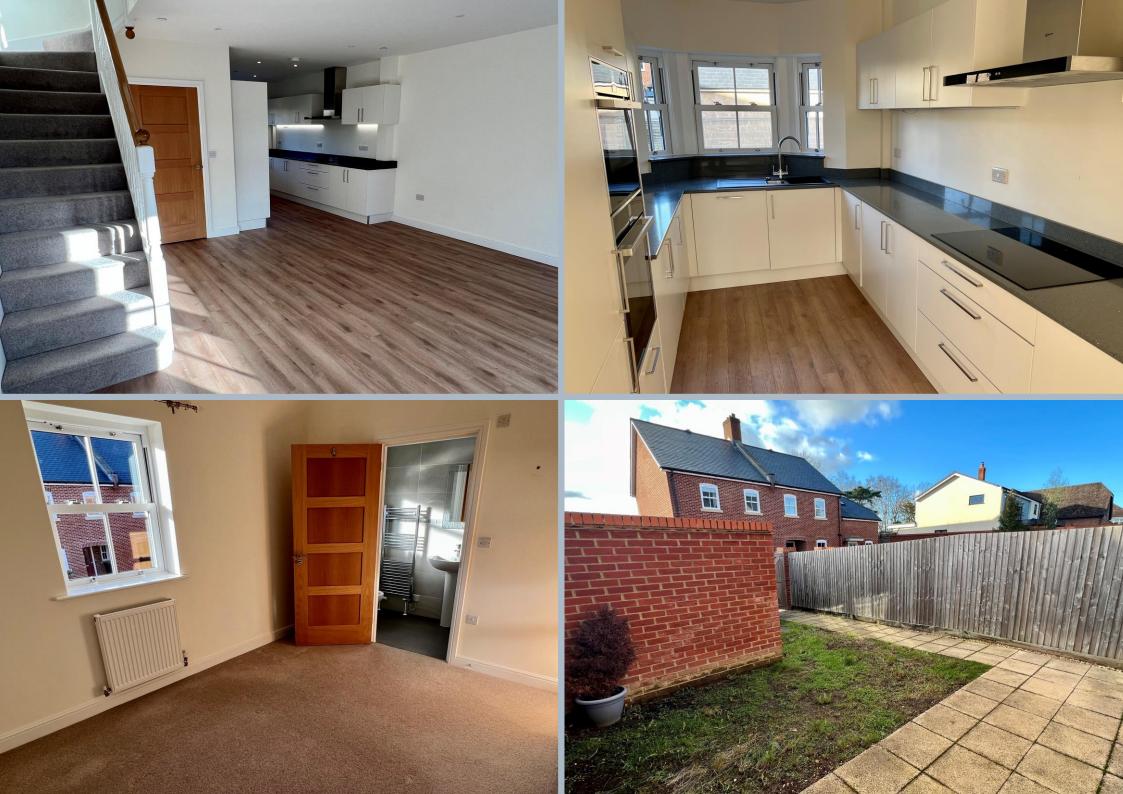

- Attractive entrance storm porch
- Entrance hallway with downstairs cloakroom with WC and wash hand basin
- Stunning open plan living/dining/kitchen area with French doors leading to patio and garden
- Superb luxury fitted kitchen with range of white soft close base and eye level units, built in quality 'Neff' appliances with granite worktops
- Three good size bedrooms
- Master bedroom with fully tiled en suite shower room with double shower cubicle, wash hand basin, WC and heated towel rail
- Fully tiled family bathroom with white three piece suite
- Gas heating (underfloor to ground floor and radiators to the first floor)
- UPVC double glazed sash windows and oak internal doors
- Fitted alarm system
- Maintenance: We understand from the vendor this is approximately £200 per annum for communal areas
- 10 year NHBC warranty from 2019
- Photo Voltic roof panels
- Allocated parking bay with two further shared visitor parking bays
- Rear garden with patio area and small lawn enclosed by panelled fencing and brick walling with rear pedestrian gate