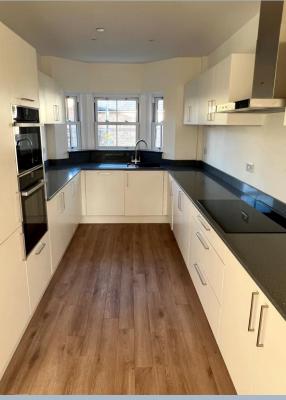

- Attractive entrance storm porch
- Entrance hallway with downstairs cloakroom with WC and wash hand basin
- Stunning open plan living/dining/kitchen area with French doors leading to patio and garden
- Superb luxury fitted kitchen with range of white soft close base and eye level units, built in quality 'Neff' appliances with granite worktops
- Three good size bedrooms
- Master bedroom with fully tiled en suite shower room with double shower cubicle, wash hand basin, WC and heated towel rail
- Fully tiled family bathroom with white three piece suite
- Gas heating (underfloor to ground floor and radiators to the first floor)
- UPVC double glazed sash windows and oak internal doors
- Fitted alarm system
- Maintenance: We understand from the vendor this is approximately £200 per annum for communal areas
- 10 year NHBC warranty from 2019
- Photo Voltic roof panels
- Allocated parking bay with two further shared visitor parking bays
- Rear garden with patio area and small lawn enclosed by panelled fencing and brick walling with rear pedestrian gate