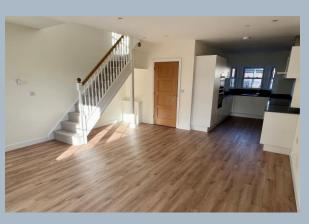

- Attractive entrance storm porch
- Entrance hallway with downstairs cloakroom with WC and wash hand basin
- Stunning open plan living/dining/kitchen area with French doors leading to patio and garden
- Superb luxury fitted kitchen with range of white soft close base and eye level units, built in quality 'Neff' appliances with granite worktops
- Three good size bedrooms
- Master bedroom with fully tiled en suite shower room with double shower cubicle, wash hand basin, WC and heated towel rail
- Fully tiled family bathroom with white three piece suite
- Gas heating (underfloor to ground floor and radiators to the first floor)
- UPVC double glazed sash windows and oak internal doors
- Fitted alarm system
- Maintenance: We understand from the vendor this is approximately £200 per annum for communal areas
- 10 year NHBC warranty from 2019
- Photo Voltic roof panels
- Allocated parking bay with two further shared visitor parking bays
- Rear garden with patio area and small lawn enclosed by panelled fencing and brick walling with rear pedestrian gate