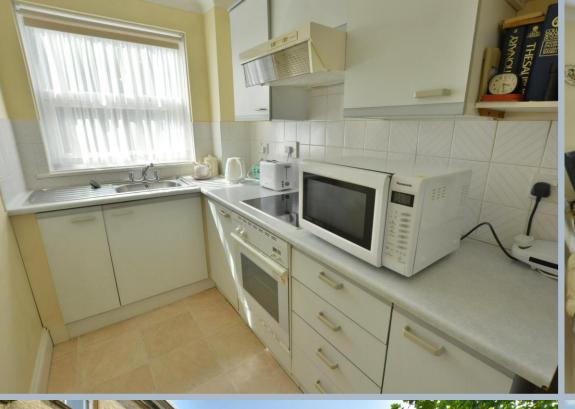

## Wimborne, Dorset, BH21 1JX LEASEHOLD PRICE £150,000

A well presented two bedroom ground floor retirement apartment within easy level walking distance of the town centre. NO FORWARD CHAIN.

- Private ground floor entrance
- Security entry phone system
- Spacious sitting room with front aspect window, tv and telephone points
- Separate kitchen with range of base and eye level units, electric hob and oven, space for fridge/freezer and front aspect window
- Main bedroom is a good size double bedroom
- Shower room with double shower cubicle, WC and wash hand basin, window with rear aspect
- Two storage cupboards, double glazing and night storage heating
- Kingsmead Court offers a Residents Scheme Manager, communal laundry room and parking on a 'first come, first served' basis
- Tenure: Leasehold. We understand from the vendor the lease has 64 years remaining. The vendor is prepared to extend the lease to 125 years. Alternatively, the property can be purchased for a negotiated figure with the current lease of 64 years in place
- Maintenance charge: We understand from the vendor this is approximately £1,313.06 per half year. Ground rent: £327 per annum