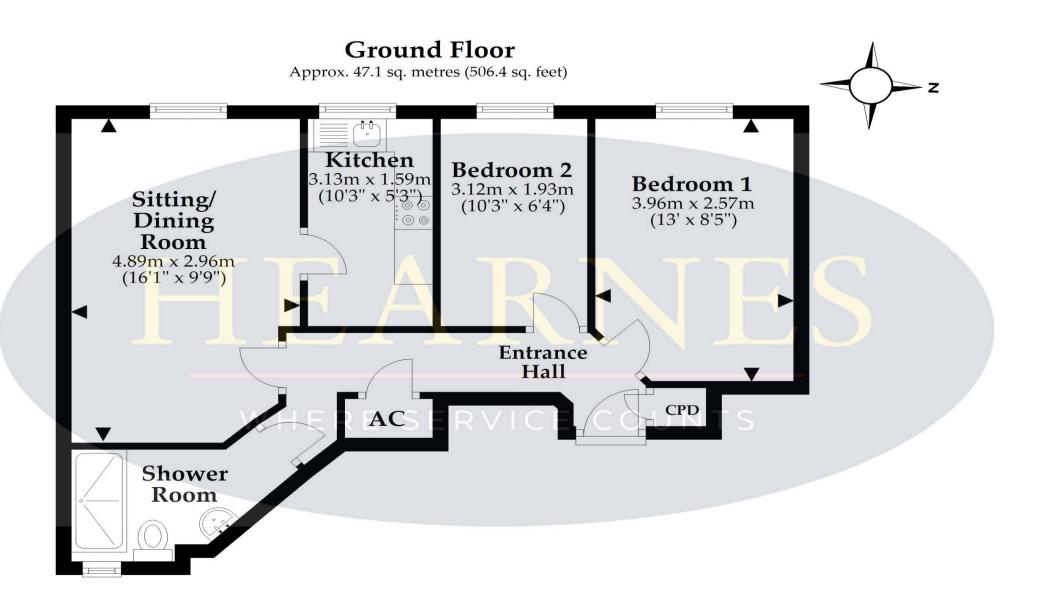

## Wimborne, Dorset, BH21 1JX LEASEHOLD PRICE £150,000

A well presented two bedroom ground floor retirement apartment within easy level walking distance of the town centre. NO FORWARD CHAIN.

- Private ground floor entrance
- Security entry phone system
- Spacious sitting room with front aspect window, tv and telephone points
- Separate kitchen with range of base and eye level units, electric hob and oven, space for fridge/freezer and front aspect window
- Main bedroom is a good size double bedroom
- Shower room with double shower cubicle, WC and wash hand basin, window with rear aspect
- Two storage cupboards, double glazing and night storage heating
- Kingsmead Court offers a Residents Scheme Manager, communal laundry room and parking on a 'first come, first served' basis
- Tenure: Leasehold. We understand from the vendor the lease has 64 years remaining. The vendor is prepared to extend the lease to 125 years. Alternatively, the property can be purchased for a negotiated figure with the current lease of 64 years in place
- Maintenance charge: We understand from the vendor this is approximately £1,313.06 per half year. Ground rent: £327 per annum

Total area: approx. 47.1 sq. metres (506.4 sq. feet)

This plan is not to scale and it is for general guidance only. LJT Surveying Ltd Ringwood