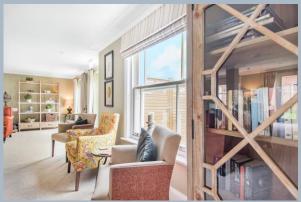

lounge and kitchenette, a guest suite for visiting family and friends to use and beautifully landscaped gardens, all designed for your wellbeing.

This luxury one bedroom ground floor apartment benefits from having its' own private entrance with access to outside space. The thoughtfully designed kitchen is fully integrated with NEFF appliances including, dishwasher, washer dryer & fridge freezer all set under a silestone worktop. The shower room has luxury accessories including a Raindance showerhead. The luxury extends to the Porcelanosa wall and floor tiles, premium Villeroy & Boch sanitary ware and heated towel rail. The bedroom is a generous size and is complemented with a fitted wardrobe. Accessed from the hallway is a large utility/store cupboard.