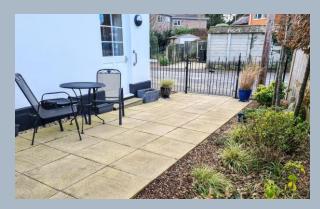

lounge and kitchenette, a guest suite for visiting family and friends to use and beautifully landscaped gardens, all designed for your wellbeing.

This luxury one bedroom ground floor apartment benefits from having its' own private entrance with access to outside space. The thoughtfully designed kitchen is fully integrated with NEFF appliances including, dishwasher, washer dryer & fridge freezer all set under a silestone worktop. The shower room has luxury accessories including a Raindance showerhead. The luxury extends to the Porcelanosa wall and floor tiles, premium Villeroy & Boch sanitary ware and heated towel rail. The bedroom is a generous size and is complemented with a fitted wardrobe. Accessed from the hallway is a large utility/store cupboard.