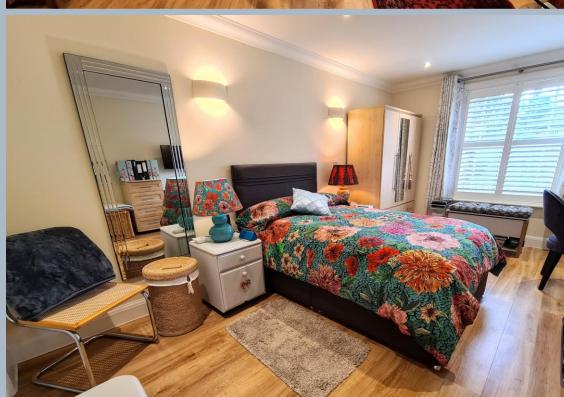

lounge and kitchenette, a guest suite for visiting family and friends to use and beautifully landscaped gardens, all designed for your wellbeing.

This luxury one bedroom ground floor apartment benefits from having its' own private entrance with access to outside space. The thoughtfully designed kitchen is fully integrated with NEFF appliances including, dishwasher, washer dryer & fridge freezer all set under a silestone worktop. The shower room has luxury accessories including a Raindance showerhead. The luxury extends to the Porcelanosa wall and floor tiles, premium Villeroy & Boch sanitary ware and heated towel rail. The bedroom is a generous size and is complemented with a fitted wardrobe. Accessed from the hallway is a large utility/store cupboard.