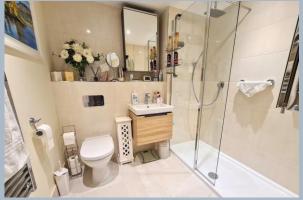

lounge and kitchenette, a guest suite for visiting family and friends to use and beautifully landscaped gardens, all designed for your wellbeing.

This luxury one bedroom ground floor apartment benefits from having its' own private entrance with access to outside space. The thoughtfully designed kitchen is fully integrated with NEFF appliances including, dishwasher, washer dryer & fridge freezer all set under a silestone worktop. The shower room has luxury accessories including a Raindance showerhead. The luxury extends to the Porcelanosa wall and floor tiles, premium Villeroy & Boch sanitary ware and heated towel rail. The bedroom is a generous size and is complemented with a fitted wardrobe. Accessed from the hallway is a large utility/store cupboard.