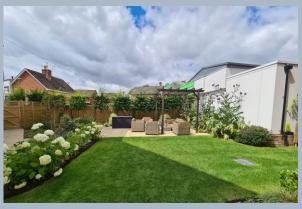

lounge and kitchenette, a guest suite for visiting family and friends to use and beautifully landscaped gardens, all designed for your wellbeing.

This luxury one bedroom ground floor apartment benefits from having its' own private entrance with access to outside space. The thoughtfully designed kitchen is fully integrated with NEFF appliances including, dishwasher, washer dryer & fridge freezer all set under a silestone worktop. The shower room has luxury accessories including a Raindance showerhead. The luxury extends to the Porcelanosa wall and floor tiles, premium Villeroy & Boch sanitary ware and heated towel rail. The bedroom is a generous size and is complemented with a fitted wardrobe. Accessed from the hallway is a large utility/store cupboard.