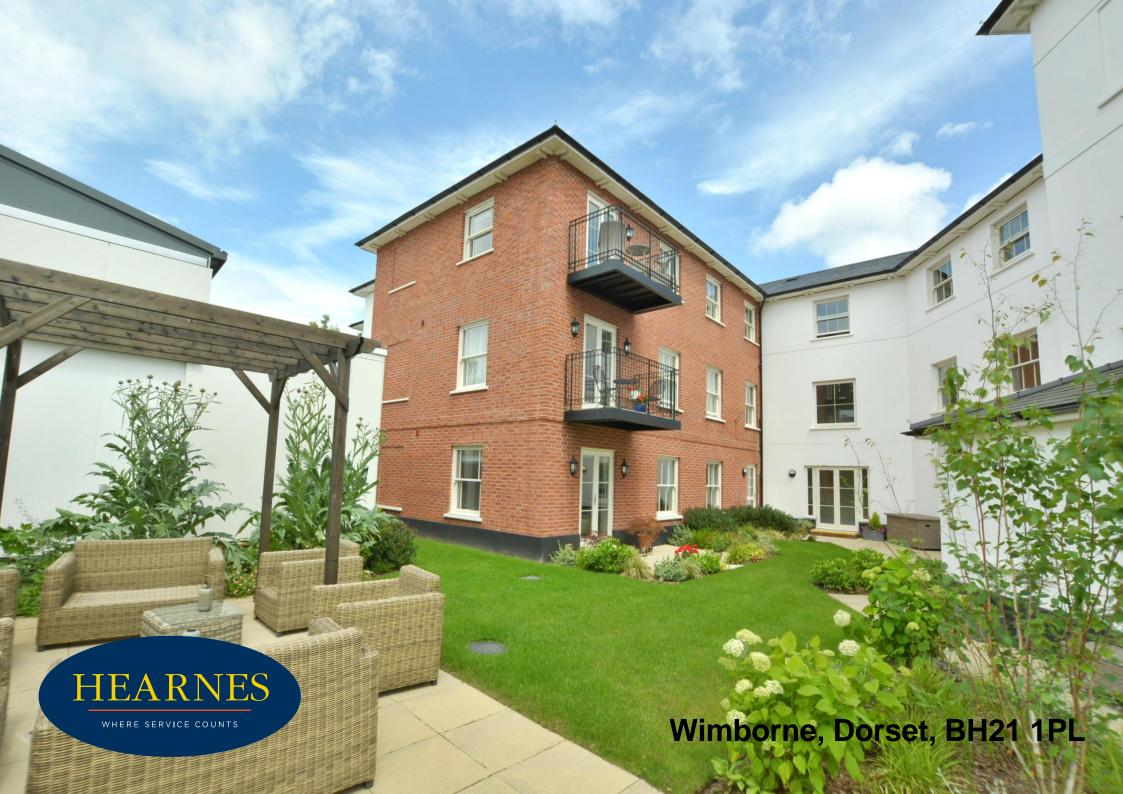

## Wimborne, Dorset, BH21 1PL LEASEHOLD PRICE GUIDE: £330,000

Fleur-de-Lis Wimborne has been designed and built for the over 60's looking for an independent lifestyle, here you'll find a thriving community where long lasting friendships are made. The dedicated Lifehost oversees this charming community of beautifully appointed one and two bedroom apartments. Complemented by shared facilities including a thriving owners

lounge and kitchenette, a guest suite for visiting family and friends to use and beautifully landscaped gardens, all designed for your wellbeing.

This luxury one bedroom ground floor apartment benefits from having its' own private entrance with access to outside space. The thoughtfully designed kitchen is fully integrated with NEFF appliances including, dishwasher, washer dryer & fridge freezer all set under a silestone worktop. The shower room has luxury accessories including a Raindance showerhead. The luxury extends to the Porcelanosa wall and floor tiles, premium Villeroy & Boch sanitary ware and heated towel rail. The bedroom is a generous size and is complemented with a fitted wardrobe. Accessed from the hallway is a large utility/store cupboard.