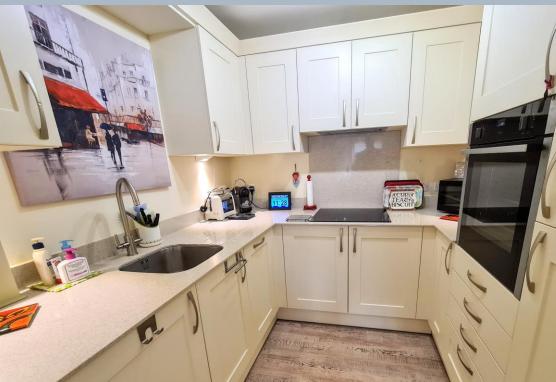

lounge and kitchenette, a guest suite for visiting family and friends to use and beautifully landscaped gardens, all designed for your wellbeing.

This luxury one bedroom ground floor apartment benefits from having its' own private entrance with access to outside space. The thoughtfully designed kitchen is fully integrated with NEFF appliances including, dishwasher, washer dryer & fridge freezer all set under a silestone worktop. The shower room has luxury accessories including a Raindance showerhead. The luxury extends to the Porcelanosa wall and floor tiles, premium Villeroy & Boch sanitary ware and heated towel rail. The bedroom is a generous size and is complemented with a fitted wardrobe. Accessed from the hallway is a large utility/store cupboard.