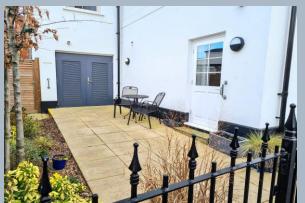

lounge and kitchenette, a guest suite for visiting family and friends to use and beautifully landscaped gardens, all designed for your wellbeing.

This luxury one bedroom ground floor apartment benefits from having its' own private entrance with access to outside space. The thoughtfully designed kitchen is fully integrated with NEFF appliances including, dishwasher, washer dryer & fridge freezer all set under a silestone worktop. The shower room has luxury accessories including a Raindance showerhead. The luxury extends to the Porcelanosa wall and floor tiles, premium Villeroy & Boch sanitary ware and heated towel rail. The bedroom is a generous size and is complemented with a fitted wardrobe. Accessed from the hallway is a large utility/store cupboard.

Safety and security are paramount within this stunning development, with access via an entry fob, the apartment is fitted with video door entry and a 24-hour call emergency system.