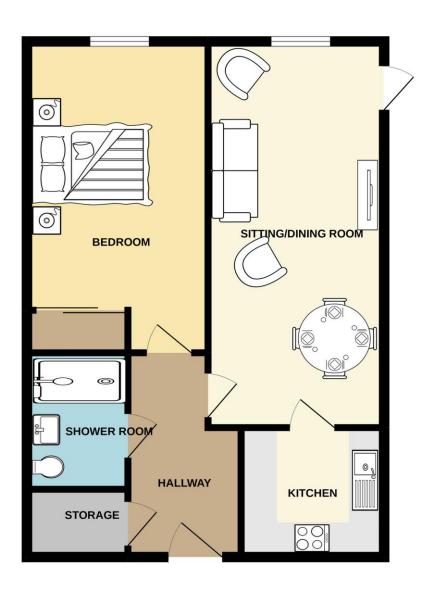

lounge and kitchenette, a guest suite for visiting family and friends to use and beautifully landscaped gardens, all designed for your wellbeing.

This luxury one bedroom ground floor apartment benefits from having its' own private entrance with access to outside space. The thoughtfully designed kitchen is fully integrated with NEFF appliances including, dishwasher, washer dryer & fridge freezer all set under a silestone worktop. The shower room has luxury accessories including a Raindance showerhead. The luxury extends to the Porcelanosa wall and floor tiles, premium Villeroy & Boch sanitary ware and heated towel rail. The bedroom is a generous size and is complemented with a fitted wardrobe. Accessed from the hallway is a large utility/store cupboard.