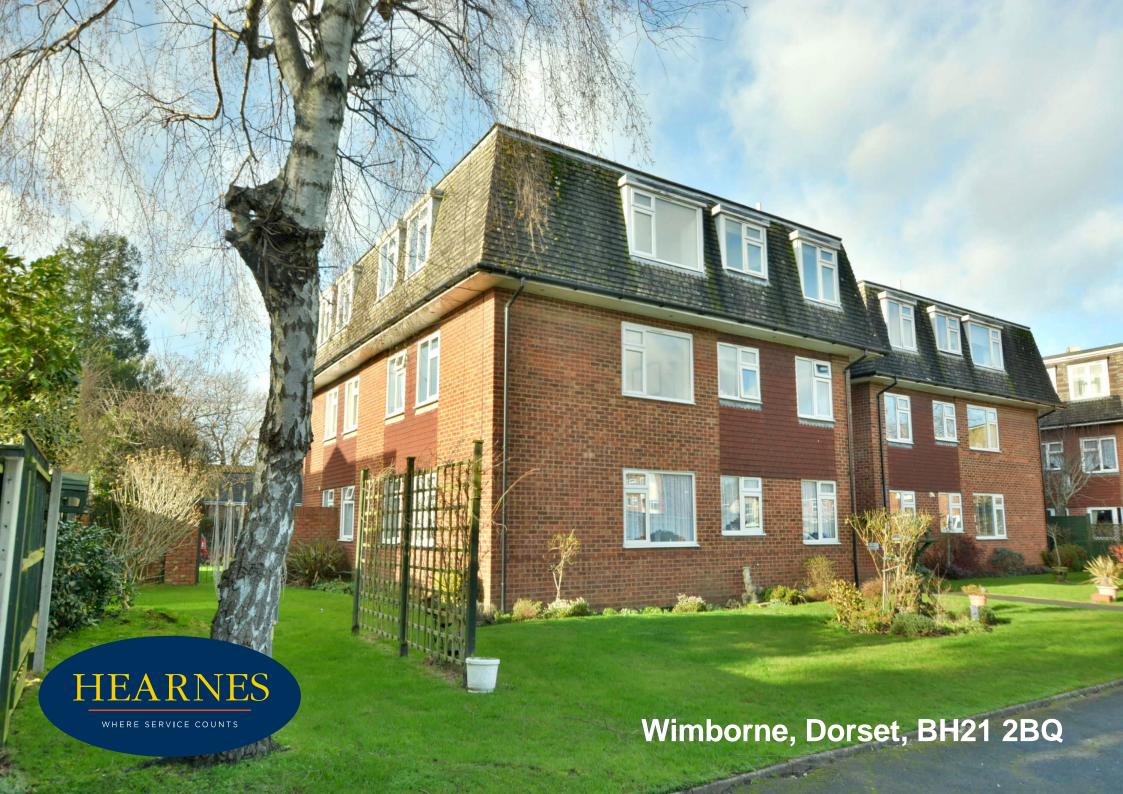

## Wimborne, Dorset, BH21 2BQ LEASEHOLD PRICE £210,000

A well presented and spacious two bedroom, purpose built second floor apartment with parking space and garage within easy access of Wimborne town centre and the River Stour nearby.

- NO FORWARD CHAIN
- Security entry phone with communal hallway to second floor landing
- Entrance hallway with airing cupboard and meter cupboard
- Large sitting/ dining room enjoying a dual aspect
- Kitchen/breakfast room with range of base and eye level units, inset hob and electric oven and space for appliances
- Two good sized bedrooms, both with fitted wardrobes
- Bathroom with white three piece suite, bath with electric shower over, wash hand basin, WC, and extractor fan
- Double glazing and electric radiators in sitting room and both bedrooms
- Outside: Well maintained communal grounds with an allocated parking space and garage in block, Further visitor parking bays
- Lease: We understand from the vendor that the lease is approximately 120 years remaining
- Maintenance: We understand from the vendor that the maintenance is approximately £100 per month

The location of the property combines the advantage of town with easy access to open countryside and the river Stour nearby. Wimborne town centre is within walking distance where there are a number of shops, restaurants, public houses and the popular Tivoli theatre.