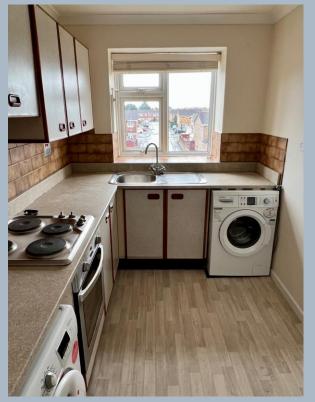

- NO FORWARD CHAIN
- Security entry phone with communal hallway to second floor landing
- Entrance hallway with airing cupboard and meter cupboard
- Large sitting/ dining room enjoying a dual aspect
- Kitchen/breakfast room with range of base and eye level units, inset hob and electric oven and space for appliances
- Two good sized bedrooms, both with fitted wardrobes
- Bathroom with white three piece suite, bath with electric shower over, wash hand basin, WC, and extractor fan
- Double glazing and electric radiators in sitting room and both bedrooms
- Outside: Well maintained communal grounds with an allocated parking space and garage in block, Further visitor parking bays
- Lease: We understand from the vendor that the lease is approximately 120 years remaining
- Maintenance: We understand from the vendor that the maintenance is approximately £100 per month