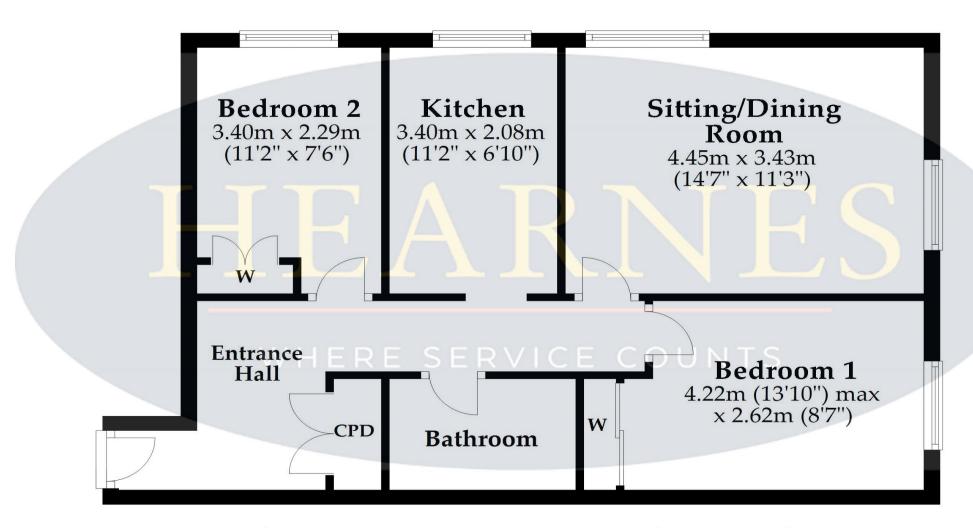

## 2nd Floor Flat

Approx. 56.0 sq. metres (602.8 sq. feet)

Total area: approx. 56.0 sq. metres (602.8 sq. feet)

This plan is not to scale and it is for general guidance only. LJT Surveying Ltd Ringwood TIT SURVEYING

Note; Measurements were not taken by LJT Surveying and we cannot guarantee their accuracy.