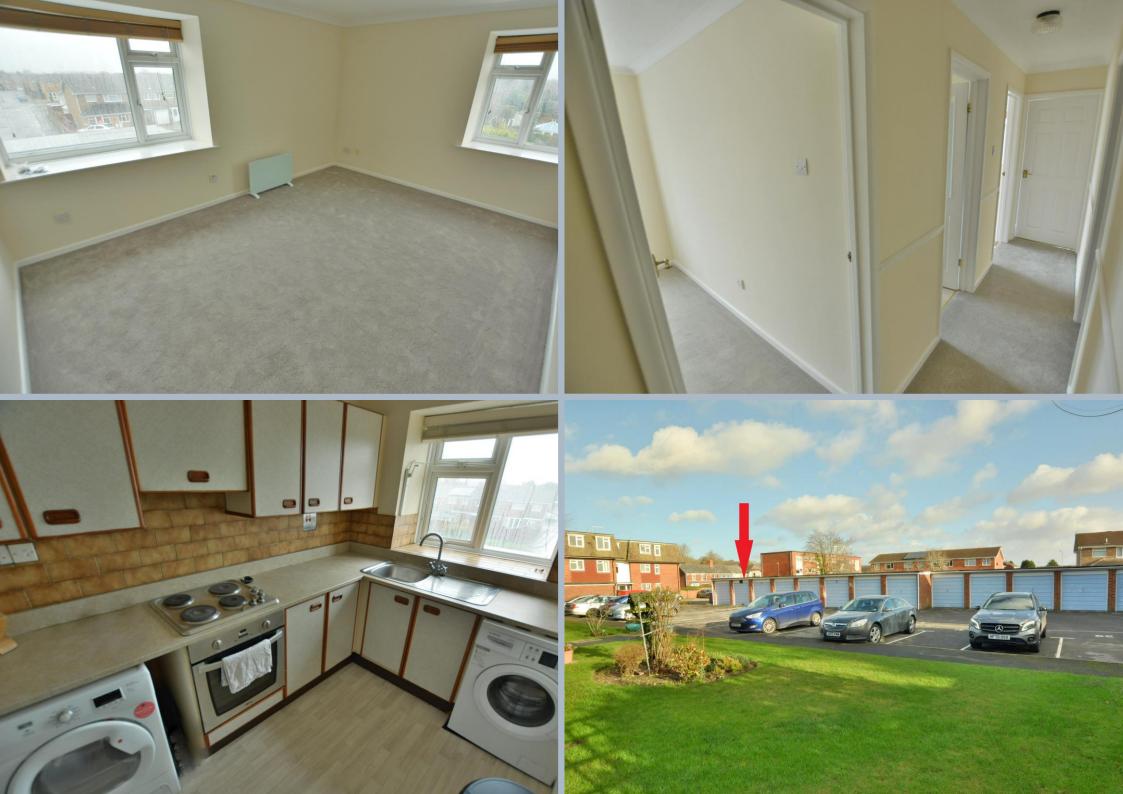

- NO FORWARD CHAIN
- Security entry phone with communal hallway to second floor landing
- Entrance hallway with airing cupboard and meter cupboard
- Large sitting/ dining room enjoying a dual aspect
- Kitchen/breakfast room with range of base and eye level units, inset hob and electric oven and space for appliances
- Two good sized bedrooms, both with fitted wardrobes
- Bathroom with white three piece suite, bath with electric shower over, wash hand basin, WC, and extractor fan
- Double glazing and electric radiators in sitting room and both bedrooms
- Outside: Well maintained communal grounds with an allocated parking space and garage in block, Further visitor parking bays
- Lease: We understand from the vendor that the lease is approximately 120 years remaining
- Maintenance: We understand from the vendor that the maintenance is approximately £100 per month