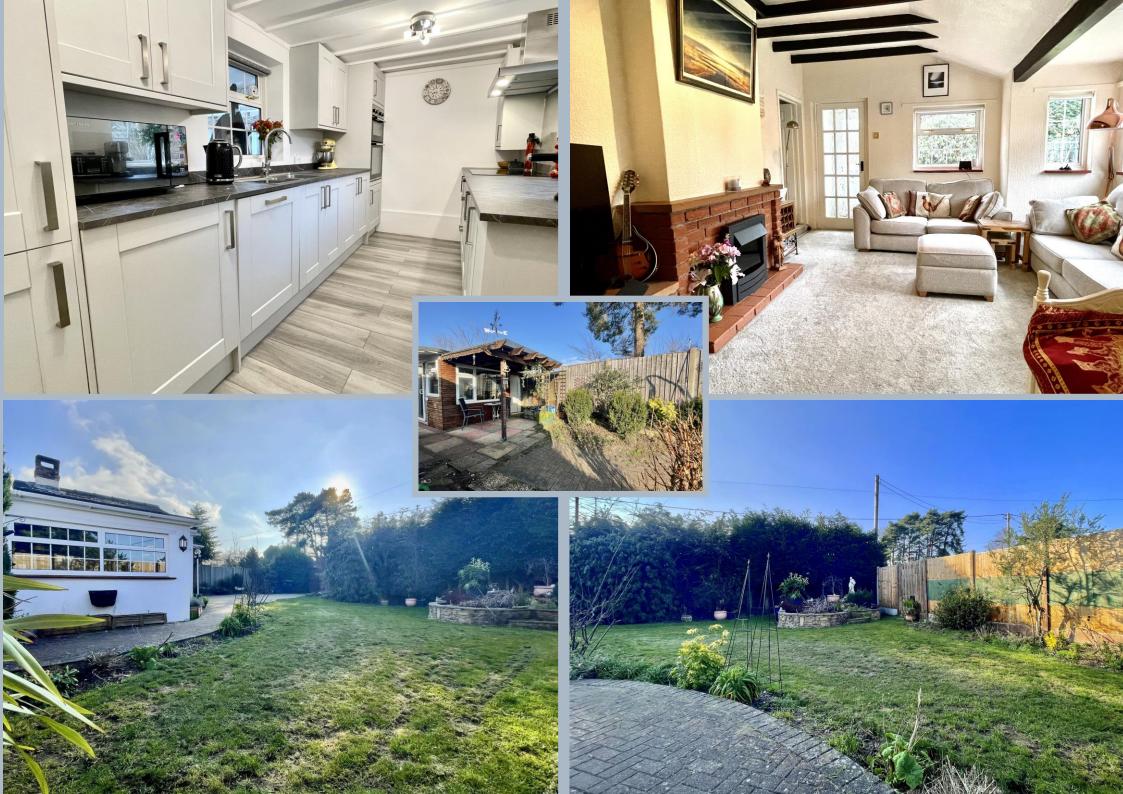

The property is well presented throughout with many character features and still offers potential to extend subject to the necessary planning permissions.

The current approximately 1100 square feet of accommodation comprises of an entrance porch leading to the sitting room with a fireplace and access to bedroom two. Beyond here is a snug/breakfast/dining room with access to the master bedroom and a rear hallway. From here the kitchen has been recently replaced with a lovely arrangement of soft grey floor and wall mounted units, complimenting worktops and grey wood effect flooring which in extends through to the shower room, which also has been replaced with a modern four piece suit including large walk in shower and bidet.

The property is well placed within its plot which is mainly laid to lawn with mature hedging and shrubs to the rear is a lovely sunny courtyard with access to a substantial summerhouse/ garden store and the attached garage.