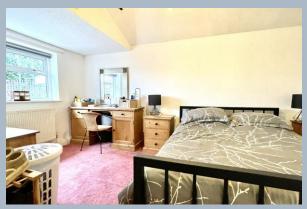

The property is well presented throughout with many character features and still offers potential to extend subject to the necessary planning permissions.

The current approximately 1100 square feet of accommodation comprises of an entrance porch leading to the sitting room with a fireplace and access to bedroom two. Beyond here is a snug/breakfast/dining room with access to the master bedroom and a rear hallway. From here the kitchen has been recently replaced with a lovely arrangement of soft grey floor and wall mounted units, complimenting worktops and grey wood effect flooring which in extends through to the shower room, which also has been replaced with a modern four piece suit including large walk in shower and bidet.