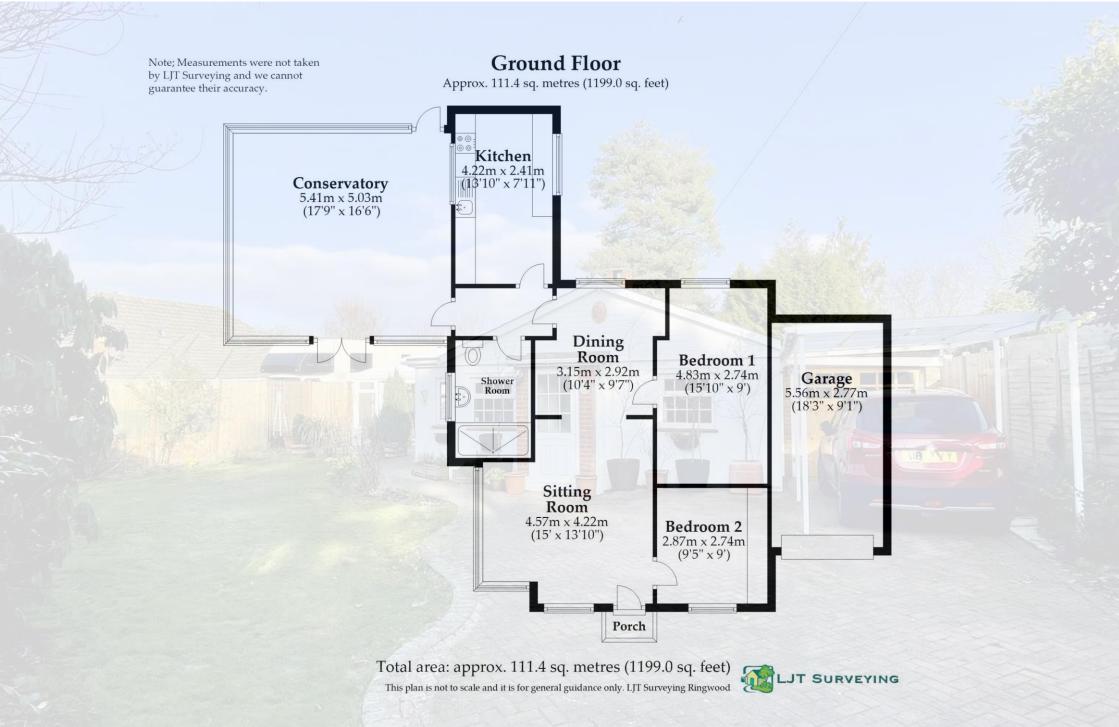

The property is well presented throughout with many character features and still offers potential to extend subject to the necessary planning permissions.

The current approximately 1100 square feet of accommodation comprises of an entrance porch leading to the sitting room with a fireplace and access to bedroom two. Beyond here is a snug/breakfast/dining room with access to the master bedroom and a rear hallway. From here the kitchen has been recently replaced with a lovely arrangement of soft grey floor and wall mounted units, complimenting worktops and grey wood effect flooring which in extends through to the shower room, which also has been replaced with a modern four piece suit including large walk in shower and bidet.