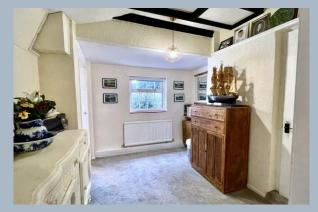

The property is well presented throughout with many character features and still offers potential to extend subject to the necessary planning permissions.

The current approximately 1100 square feet of accommodation comprises of an entrance porch leading to the sitting room with a fireplace and access to bedroom two. Beyond here is a snug/breakfast/dining room with access to the master bedroom and a rear hallway. From here the kitchen has been recently replaced with a lovely arrangement of soft grey floor and wall mounted units, complimenting worktops and grey wood effect flooring which in extends through to the shower room, which also has been replaced with a modern four piece suit including large walk in shower and bidet.