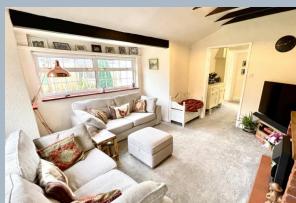

The property is well presented throughout with many character features and still offers potential to extend subject to the necessary planning permissions.

The current approximately 1100 square feet of accommodation comprises of an entrance porch leading to the sitting room with a fireplace and access to bedroom two. Beyond here is a snug/breakfast/dining room with access to the master bedroom and a rear hallway. From here the kitchen has been recently replaced with a lovely arrangement of soft grey floor and wall mounted units, complimenting worktops and grey wood effect flooring which in extends through to the shower room, which also has been replaced with a modern four piece suit including large walk in shower and bidet.