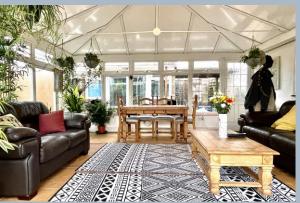

The property is well presented throughout with many character features and still offers potential to extend subject to the necessary planning permissions.

The current approximately 1100 square feet of accommodation comprises of an entrance porch leading to the sitting room with a fireplace and access to bedroom two. Beyond here is a snug/breakfast/dining room with access to the master bedroom and a rear hallway. From here the kitchen has been recently replaced with a lovely arrangement of soft grey floor and wall mounted units, complimenting worktops and grey wood effect flooring which in extends through to the shower room, which also has been replaced with a modern four piece suit including large walk in shower and bidet.