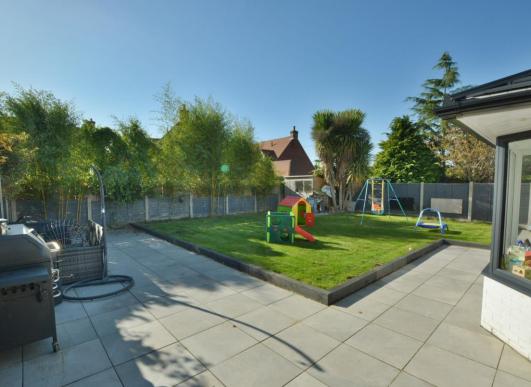

- Enclosed entrance porch leading to spacious entrance hallway
- Stunning sitting/dining room leading into conservatory which provides further space for relaxation or play area for a young family
- Kitchen with range of base and eye level units with complementary worktops, inset gas hob with electric oven below and extractor over, space for appliances
- Superb playroom/hobbies room (17' 5" x 11' 5") with lantern roof window and door to garden, additional social room or bedroom four
- Three further good size bedrooms
- Main bedroom benefiting from wall to wall fitted wardrobes
- Family bathroom with bath, separate shower, vanity unit with wash hand basin, WC and fully tiled walls
- Double glazing and gas heating
- Outside: Tarmac 'in and out' driveway giving ample off road parking for a number of cars. The rear garden enjoys a good degree of privacy with paved patio area ideal for al fresco dining and lawn being enclosed by panel fencing