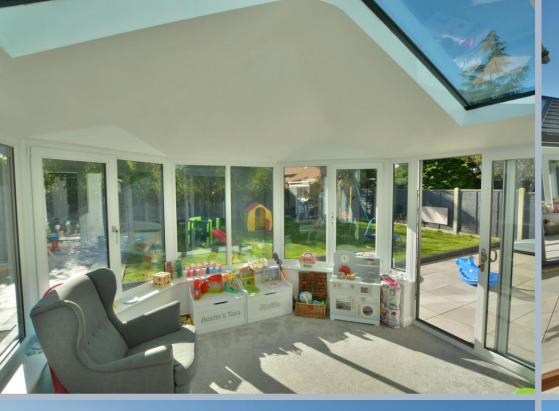

- Enclosed entrance porch leading to spacious entrance hallway
- Stunning sitting/dining room leading into conservatory which provides further space for relaxation or play area for a young family
- Kitchen with range of base and eye level units with complementary worktops, inset gas hob with electric oven below and extractor over, space for appliances
- Superb playroom/hobbies room (17' 5" x 11' 5") with lantern roof window and door to garden, additional social room or bedroom four
- Three further good size bedrooms
- Main bedroom benefiting from wall to wall fitted wardrobes
- Family bathroom with bath, separate shower, vanity unit with wash hand basin, WC and fully tiled walls
- Double glazing and gas heating
- Outside: Tarmac 'in and out' driveway giving ample off road parking for a number of cars. The rear garden enjoys a good degree of privacy with paved patio area ideal for al fresco dining and lawn being enclosed by panel fencing