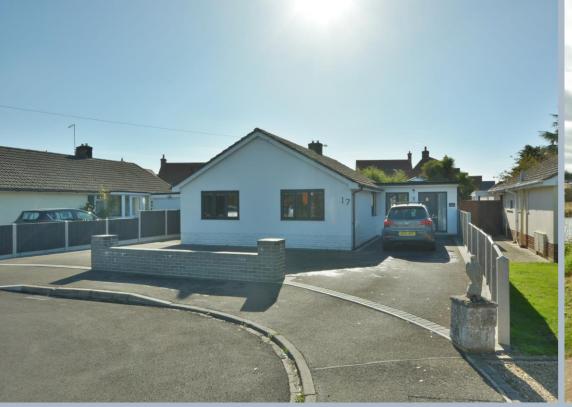

## Wimborne, Dorset, BH21 2BS FREEHOLD PRICE GUIDE: £550,000

A well presented and deceptively spacious three/four bedroom detached bungalow on a good size plot with ample off road parking situated in a desirable cul de sac location.

- Enclosed entrance porch leading to spacious entrance hallway
- Stunning sitting/dining room leading into conservatory which provides further space for relaxation or play area for a young family
- Kitchen with range of base and eye level units with complementary worktops, inset gas hob with electric oven below and extractor over, space for appliances
- Superb playroom/hobbies room (17' 5" x 11' 5") with lantern roof window and door to garden, additional social room or bedroom four
- Three further good size bedrooms
- Main bedroom benefiting from wall to wall fitted wardrobes
- Family bathroom with bath, separate shower, vanity unit with wash hand basin, WC and fully tiled walls
- Double glazing and gas heating
- Outside: Tarmac 'in and out' driveway giving ample off road parking for a number of cars. The rear garden enjoys a good degree of privacy with paved patio area ideal for al fresco dining and lawn being enclosed by panel fencing