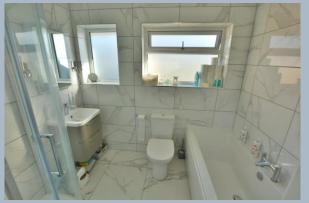

- Enclosed entrance porch leading to spacious entrance hallway
- Stunning sitting/dining room leading into conservatory which provides further space for relaxation or play area for a young family
- Kitchen with range of base and eye level units with complementary worktops, inset gas hob with electric oven below and extractor over, space for appliances
- Superb playroom/hobbies room (17' 5" x 11' 5") with lantern roof window and door to garden, additional social room or bedroom four
- Three further good size bedrooms
- Main bedroom benefiting from wall to wall fitted wardrobes
- Family bathroom with bath, separate shower, vanity unit with wash hand basin, WC and fully tiled walls
- Double glazing and gas heating
- Outside: Tarmac 'in and out' driveway giving ample off road parking for a number of cars. The rear garden enjoys a good degree of privacy with paved patio area ideal for al fresco dining and lawn being enclosed by panel fencing