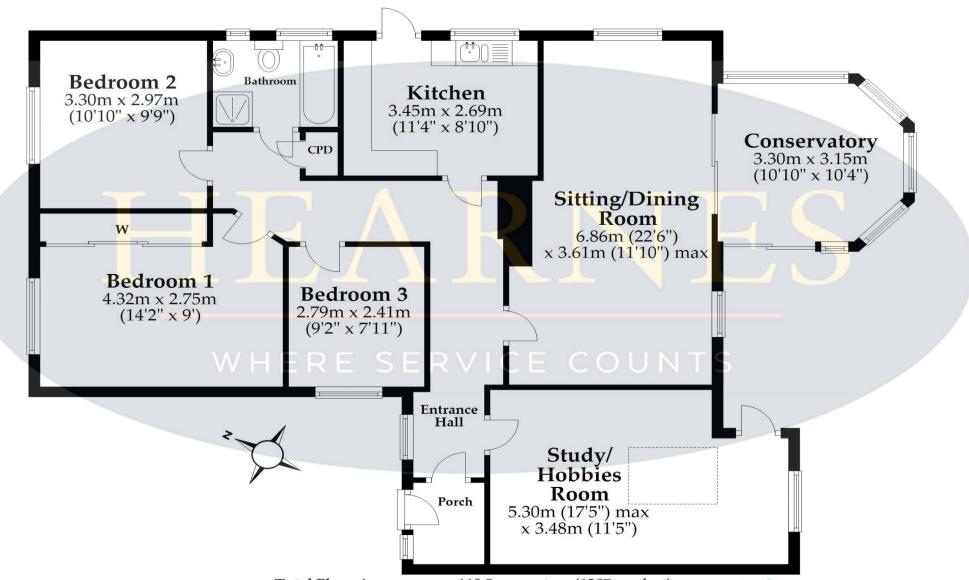

## **Ground Floor**

Total Floor Area: approx. 119.5 sq. metres (1287 sq. feet)

This plan is not to scale and it is for general guidance only. LJT Surveying Ltd Ringwood