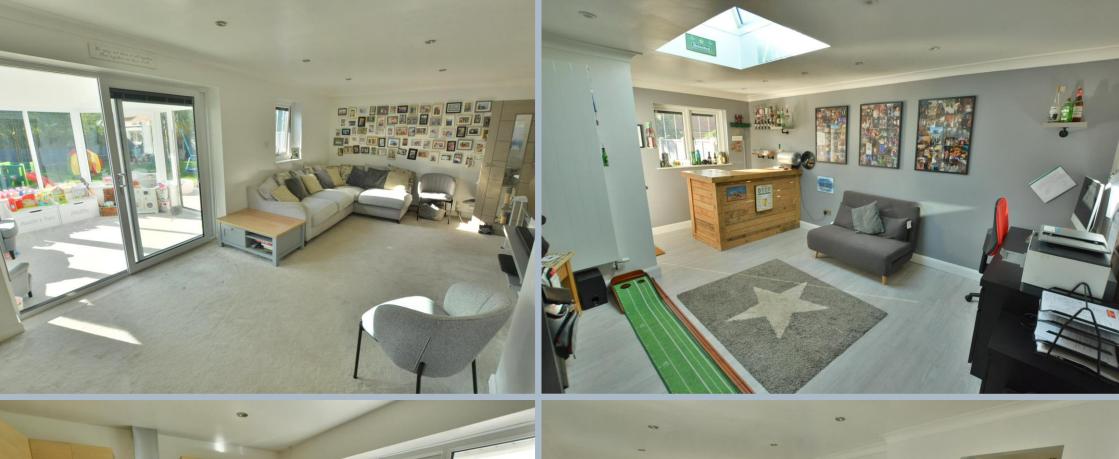

- Enclosed entrance porch leading to spacious entrance hallway
- Stunning sitting/dining room leading into conservatory which provides further space for relaxation or play area for a young family
- Kitchen with range of base and eye level units with complementary worktops, inset gas hob with electric oven below and extractor over, space for appliances
- Superb playroom/hobbies room (17' 5" x 11' 5") with lantern roof window and door to garden, additional social room or bedroom four
- Three further good size bedrooms
- Main bedroom benefiting from wall to wall fitted wardrobes
- Family bathroom with bath, separate shower, vanity unit with wash hand basin, WC and fully tiled walls
- Double glazing and gas heating
- Outside: Tarmac 'in and out' driveway giving ample off road parking for a number of cars. The rear garden enjoys a good degree of privacy with paved patio area ideal for al fresco dining and lawn being enclosed by panel fencing