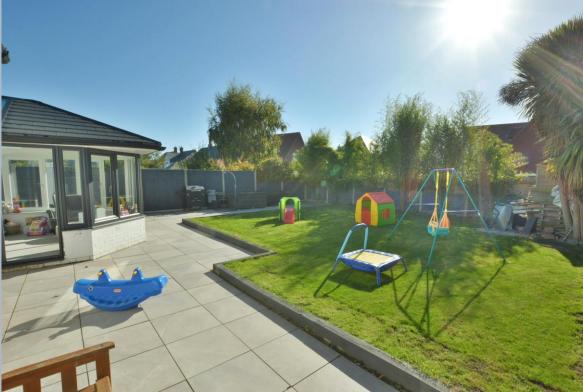

- Enclosed entrance porch leading to spacious entrance hallway
- Stunning sitting/dining room leading into conservatory which provides further space for relaxation or play area for a young family
- Kitchen with range of base and eye level units with complementary worktops, inset gas hob with electric oven below and extractor over, space for appliances
- Superb playroom/hobbies room (17' 5" x 11' 5") with lantern roof window and door to garden, additional social room or bedroom four
- Three further good size bedrooms
- Main bedroom benefiting from wall to wall fitted wardrobes
- Family bathroom with bath, separate shower, vanity unit with wash hand basin, WC and fully tiled walls
- Double glazing and gas heating
- Outside: Tarmac 'in and out' driveway giving ample off road parking for a number of cars. The rear garden enjoys a good degree of privacy with paved patio area ideal for al fresco dining and lawn being enclosed by panel fencing