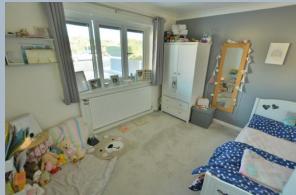

- Enclosed entrance porch leading to spacious entrance hallway
- Stunning sitting/dining room leading into conservatory which provides further space for relaxation or play area for a young family
- Kitchen with range of base and eye level units with complementary worktops, inset gas hob with electric oven below and extractor over, space for appliances
- Superb playroom/hobbies room (17' 5" x 11' 5") with lantern roof window and door to garden, additional social room or bedroom four
- Three further good size bedrooms
- Main bedroom benefiting from wall to wall fitted wardrobes
- Family bathroom with bath, separate shower, vanity unit with wash hand basin, WC and fully tiled walls
- Double glazing and gas heating
- Outside: Tarmac 'in and out' driveway giving ample off road parking for a number of cars. The rear garden enjoys a good degree of privacy with paved patio area ideal for al fresco dining and lawn being enclosed by panel fencing