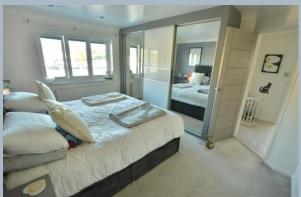

- Enclosed entrance porch leading to spacious entrance hallway
- Stunning sitting/dining room leading into conservatory which provides further space for relaxation or play area for a young family
- Kitchen with range of base and eye level units with complementary worktops, inset gas hob with electric oven below and extractor over, space for appliances
- Superb playroom/hobbies room (17' 5" x 11' 5") with lantern roof window and door to garden, additional social room or bedroom four
- Three further good size bedrooms
- Main bedroom benefiting from wall to wall fitted wardrobes
- Family bathroom with bath, separate shower, vanity unit with wash hand basin, WC and fully tiled walls
- Double glazing and gas heating
- Outside: Tarmac 'in and out' driveway giving ample off road parking for a number of cars. The rear garden enjoys a good degree of privacy with paved patio area ideal for al fresco dining and lawn being enclosed by panel fencing