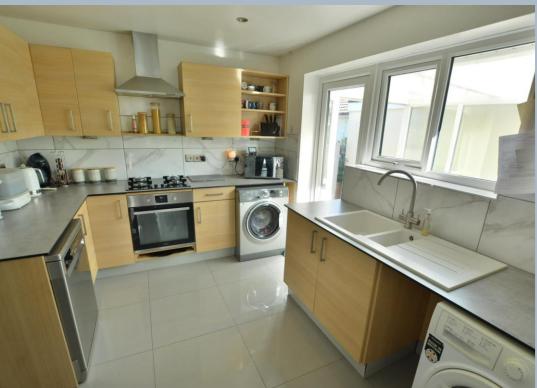

- Enclosed entrance porch leading to spacious entrance hallway
- Stunning sitting/dining room leading into conservatory which provides further space for relaxation or play area for a young family
- Kitchen with range of base and eye level units with complementary worktops, inset gas hob with electric oven below and extractor over, space for appliances
- Superb playroom/hobbies room (17' 5" x 11' 5") with lantern roof window and door to garden, additional social room or bedroom four
- Three further good size bedrooms
- Main bedroom benefiting from wall to wall fitted wardrobes
- Family bathroom with bath, separate shower, vanity unit with wash hand basin, WC and fully tiled walls
- Double glazing and gas heating
- Outside: Tarmac 'in and out' driveway giving ample off road parking for a number of cars. The rear garden enjoys a good degree of privacy with paved patio area ideal for al fresco dining and lawn being enclosed by panel fencing