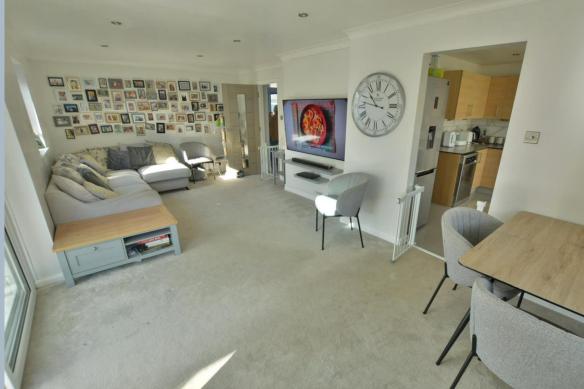

- Enclosed entrance porch leading to spacious entrance hallway
- Stunning sitting/dining room leading into conservatory which provides further space for relaxation or play area for a young family
- Kitchen with range of base and eye level units with complementary worktops, inset gas hob with electric oven below and extractor over, space for appliances
- Superb playroom/hobbies room (17' 5" x 11' 5") with lantern roof window and door to garden, additional social room or bedroom four
- Three further good size bedrooms
- Main bedroom benefiting from wall to wall fitted wardrobes
- Family bathroom with bath, separate shower, vanity unit with wash hand basin, WC and fully tiled walls
- Double glazing and gas heating
- Outside: Tarmac 'in and out' driveway giving ample off road parking for a number of cars. The rear garden enjoys a good degree of privacy with paved patio area ideal for al fresco dining and lawn being enclosed by panel fencing