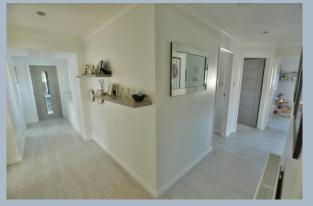

- Enclosed entrance porch leading to spacious entrance hallway
- Stunning sitting/dining room leading into conservatory which provides further space for relaxation or play area for a young family
- Kitchen with range of base and eye level units with complementary worktops, inset gas hob with electric oven below and extractor over, space for appliances
- Superb playroom/hobbies room (17' 5" x 11' 5") with lantern roof window and door to garden, additional social room or bedroom four
- Three further good size bedrooms
- Main bedroom benefiting from wall to wall fitted wardrobes
- Family bathroom with bath, separate shower, vanity unit with wash hand basin, WC and fully tiled walls
- Double glazing and gas heating
- Outside: Tarmac 'in and out' driveway giving ample off road parking for a number of cars. The rear garden enjoys a good degree of privacy with paved patio area ideal for al fresco dining and lawn being enclosed by panel fencing