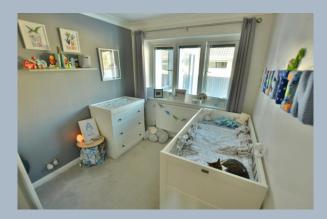

- Enclosed entrance porch leading to spacious entrance hallway
- Stunning sitting/dining room leading into conservatory which provides further space for relaxation or play area for a young family
- Kitchen with range of base and eye level units with complementary worktops, inset gas hob with electric oven below and extractor over, space for appliances
- Superb playroom/hobbies room (17' 5" x 11' 5") with lantern roof window and door to garden, additional social room or bedroom four
- Three further good size bedrooms
- Main bedroom benefiting from wall to wall fitted wardrobes
- Family bathroom with bath, separate shower, vanity unit with wash hand basin, WC and fully tiled walls
- Double glazing and gas heating
- Outside: Tarmac 'in and out' driveway giving ample off road parking for a number of cars. The rear garden enjoys a good degree of privacy with paved patio area ideal for al fresco dining and lawn being enclosed by panel fencing