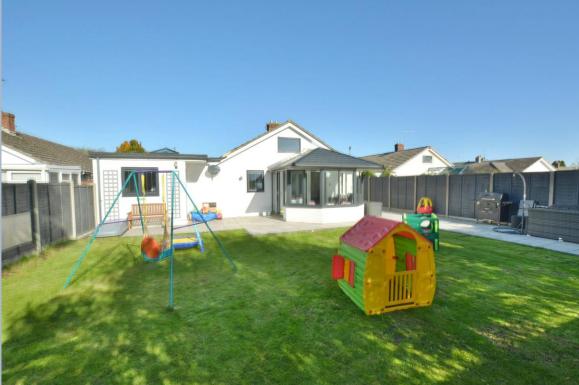

- Enclosed entrance porch leading to spacious entrance hallway
- Stunning sitting/dining room leading into conservatory which provides further space for relaxation or play area for a young family
- Kitchen with range of base and eye level units with complementary worktops, inset gas hob with electric oven below and extractor over, space for appliances
- Superb playroom/hobbies room (17' 5" x 11' 5") with lantern roof window and door to garden, additional social room or bedroom four
- Three further good size bedrooms
- Main bedroom benefiting from wall to wall fitted wardrobes
- Family bathroom with bath, separate shower, vanity unit with wash hand basin, WC and fully tiled walls
- Double glazing and gas heating
- Outside: Tarmac 'in and out' driveway giving ample off road parking for a number of cars. The rear garden enjoys a good degree of privacy with paved patio area ideal for al fresco dining and lawn being enclosed by panel fencing