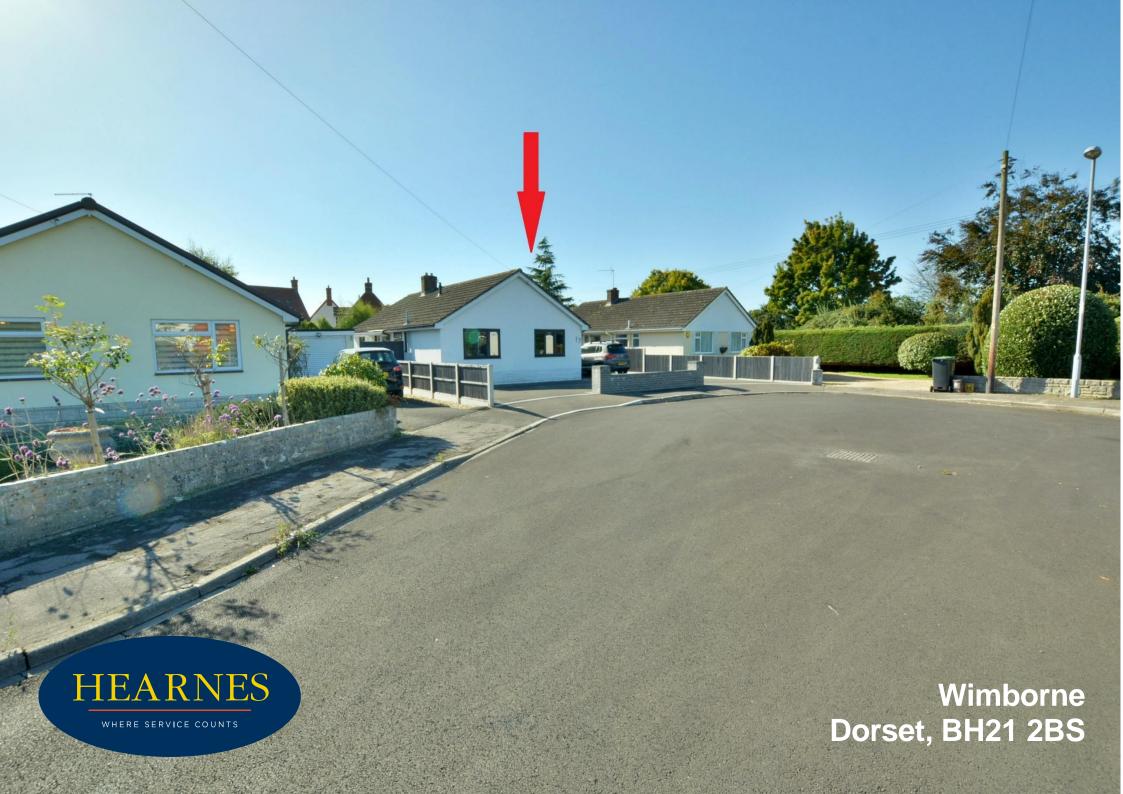

## Wimborne, Dorset, BH21 2BS FREEHOLD PRICE GUIDE: £550,000

A well presented and deceptively spacious three/four bedroom detached bungalow on a good size plot with ample off road parking situated in a desirable cul de sac location.

The location of the property combines the advantage of town with easy access to open countryside and the river Stour nearby. Wimborne town centre is within a mile and a half where there are a number of shops, restaurants, public houses and the popular Tivoli theatre.