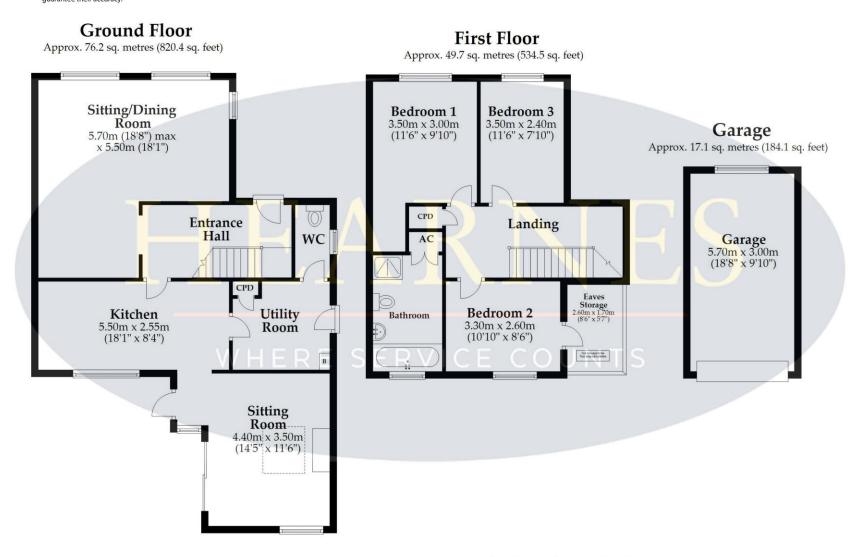

The ground floor accommodation comprises a large L-shaped sitting/dining room, a fitted kitchen with adjoining utility room and cloakroom/WC and a lovely large vaulted reception room overlooking the rear garden.

The first floor lies host to three double bedrooms and a generous five-piece family bathroom with separate shower cubicle.

The rear garden is enclosed by panel fencing and laid to lawn with a block paved patio, ornamental pond and greenhouse.

The front is entered via a five bar gate leading to a driveway that provides plenty of off-road parking. This in turn leads to the detached single garage which has an up and over door

COUNCIL TAX BAND: F
ENERGY PERFORMANCE RATING: D

Note; Measurements were not taken by LJT Surveying and we cannot guarantee their accuracy.

Total area: approx. 143.0 sq. metres (1538.9 sq. feet)

This plan is not to scale and it is for general guidance only. LJT Surveying Ltd Ringwood