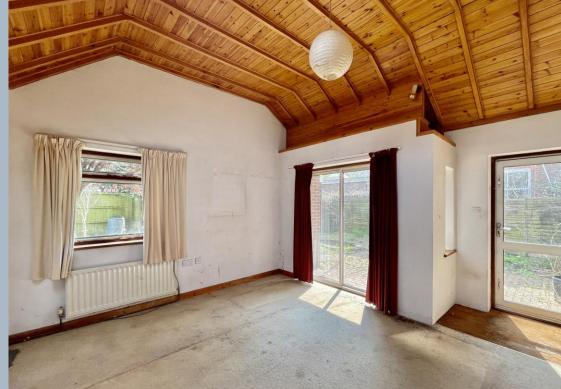

The ground floor accommodation comprises a large L-shaped sitting/dining room, a fitted kitchen with adjoining utility room and cloakroom/WC and a lovely large vaulted reception room overlooking the rear garden.