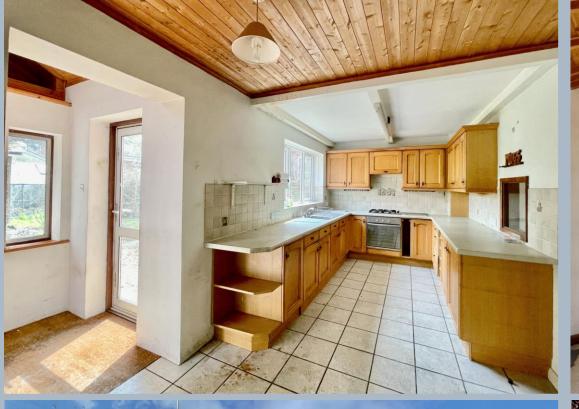

The ground floor accommodation comprises a large L-shaped sitting/dining room, a fitted kitchen with adjoining utility room and cloakroom/WC and a lovely large vaulted reception room overlooking the rear garden.