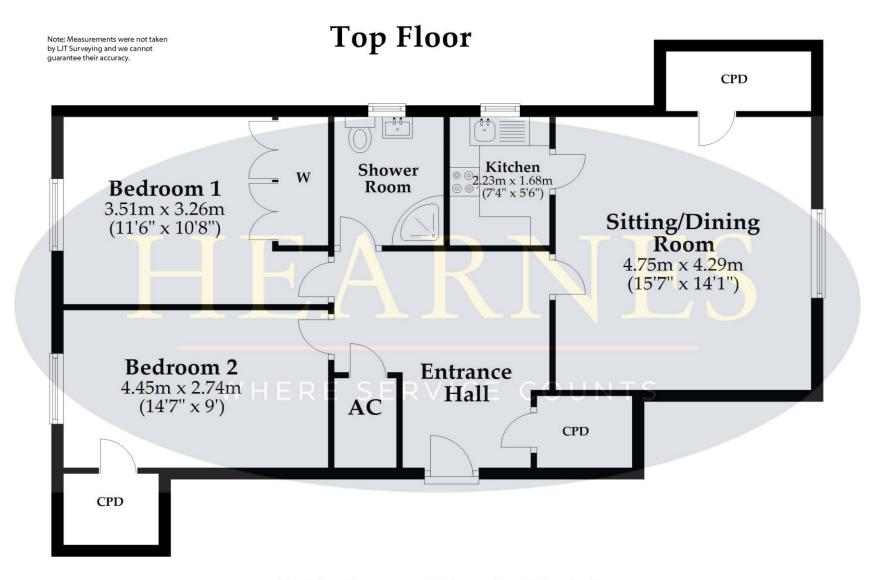

The generous entrance hallway gives access to all rooms with a sizeable living room having attractive beamed and vaulted ceiling and access to the well placed and modernised kitchen, having a comprehensive range of units including built in oven and hob. The two double bedrooms are generous in size and both with fitted cupboards one having a walk in wardrobe/storage cupboard. The family bathroom is well placed to service both rooms and offers a modern suite with corner shower, low level we and vanity wash hand basin.

## Total Floor Area: approx. 79.7 sq. metres (858 sq. feet)

This plan is not to scale and it is for general guidance only. LJT Surveying Ltd Ringwood