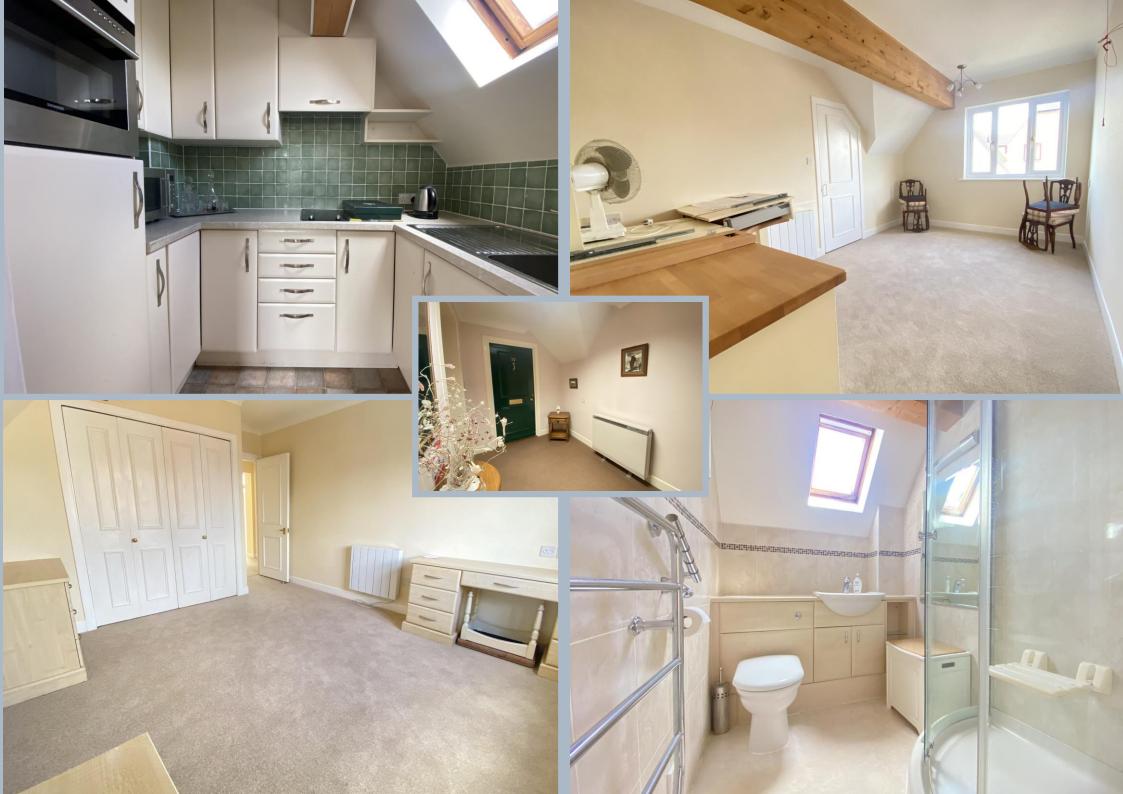

The generous entrance hallway gives access to all rooms with a sizeable living room having attractive beamed and vaulted ceiling and access to the well placed and modernised kitchen, having a comprehensive range of units including built in oven and hob. The two double bedrooms are generous in size and both with fitted cupboards one having a walk in wardrobe/storage cupboard. The family bathroom is well placed to service both rooms and offers a modern suite with corner shower, low level we and vanity wash hand basin.