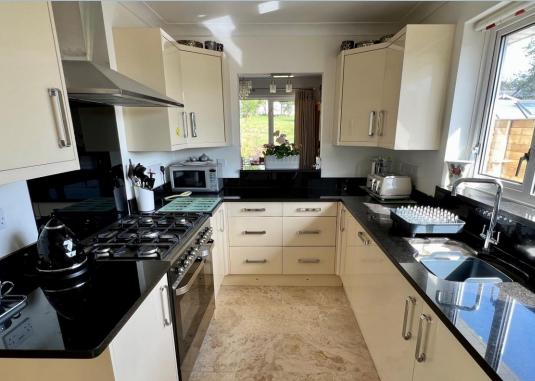

- Large reception hallway with cloaks cupboard and access to loft space
- Spacious 'L' shaped sitting/dining room with front aspect picture window overlooking
  the Park to the south and bifold doors leading on to the patio and rear garden,
  archway to dining room with space for bar stools at high level, opening through to
  kitchen with granite breakfast bar and feature lighting over
- Superb modern fitted kitchen with range of base and eye level units with complementary granite worktops, fitted range cooker, integrated dishwasher and space for fridge freezer, tiled flooring, side window and clear views up the garden
- Separate utility room with range of cupboards, granite worktops, space and plumbing for washing machine, matching floor tiling, wall mounted Valliant combi gas boiler
- Master bedroom with range of Hammonds fitted wardrobes with front aspect overlooking the Park
- Well appointed en suite shower room with recently upgraded Mira shower system,
   WC vanity unit with wash hand basin, part tiled walls and flooring
- Bedroom two with fitted Hammonds furniture and front aspect overlooking the park
- Bedroom three/study with fitted Hammonds furniture with double wardrobe and chest of drawers
- Luxury fitted bathroom with freestanding bath, separate shower cubicle with recently upgraded Mira shower system, WC, vanity unit with wash hand basin, part tiled walls and flooring
- Double glazing and gas heating
- A tarmac driveway provides ample off road parking to the integral garage approximately 17'6" in length with internal door to adjoining brick built garden timber store. The front garden is open plan being laid to lawn with an attractive natural stone planter surround
- The rear garden is large and sunny, having to the immediate rear a patio area with access to a block built garden store and adjacent timber shed. Steps lead up to the main garden which is laid to lawn having to the rear an orchard with numerous fruit trees. The private and secure south facing slopes provide opportunity for creating raised vegetable and flower beds, ample space for exercise and outdoor games or just relaxing in the sun or shade of the orchard, even simply admiring the views across the Dale to the nearby Woodland just minutes away