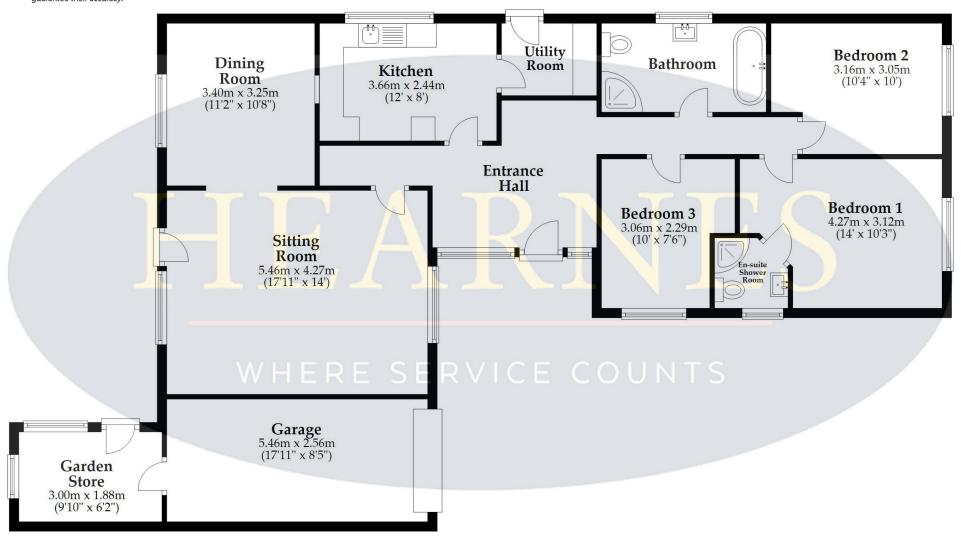

## **Ground Floor**

Approx. 122.7 sq. metres (1320.9 sq. feet)

Total area: approx. 122.7 sq. metres (1320.9 sq. feet)