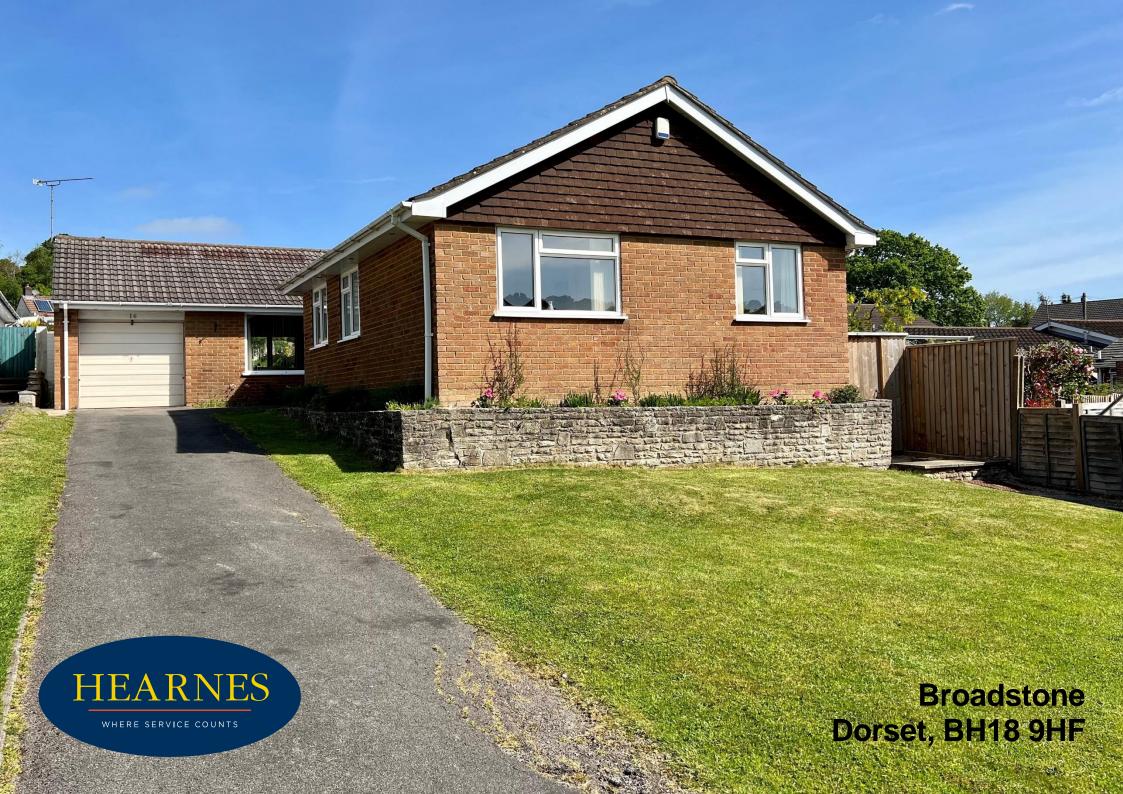

## Broadstone, Dorset, BH18 9HF FREEHOLD PRICE: OFFERS IN EXCESS OF £550,000

A well presented and spacious three double bedroom detached bungalow in a desirable location overlooking Springdale Park. The property has a modern fitted kitchen with granite worktops and luxury fitted bathroom and en suite with a large private rear garden. VENDOR SUITED.

- Large reception hallway with cloaks cupboard and access to loft space
- Spacious 'L' shaped sitting/dining room with front aspect picture window overlooking
  the Park to the south and bifold doors leading on to the patio and rear garden,
  archway to dining room with space for bar stools at high level, opening through to
  kitchen with granite breakfast bar and feature lighting over
- Superb modern fitted kitchen with range of base and eye level units with complementary granite worktops, fitted range cooker, integrated dishwasher and space for fridge freezer, tiled flooring, side window and clear views up the garden
- Separate utility room with range of cupboards, granite worktops, space and plumbing for washing machine, matching floor tiling, wall mounted Valliant combi gas boiler
- Master bedroom with range of Hammonds fitted wardrobes with front aspect overlooking the Park
- Well appointed en suite shower room with recently upgraded Mira shower system,
   WC vanity unit with wash hand basin, part tiled walls and flooring
- Bedroom two with fitted Hammonds furniture and front aspect overlooking the park
- Bedroom three/study with fitted Hammonds furniture with double wardrobe and chest of drawers
- Luxury fitted bathroom with freestanding bath, separate shower cubicle with recently upgraded Mira shower system, WC, vanity unit with wash hand basin, part tiled walls and flooring
- Double glazing and gas heating
- A tarmac driveway provides ample off road parking to the integral garage approximately 17'6" in length with internal door to adjoining brick built garden timber store. The front garden is open plan being laid to lawn with an attractive natural stone planter surround
- The rear garden is large and sunny, having to the immediate rear a patio area with access to a block built garden store and adjacent timber shed. Steps lead up to the main garden which is laid to lawn having to the rear an orchard with numerous fruit trees. The private and secure south facing slopes provide opportunity for creating raised vegetable and flower beds, ample space for exercise and outdoor games or just relaxing in the sun or shade of the orchard, even simply admiring the views across the Dale to the nearby Woodland just minutes away