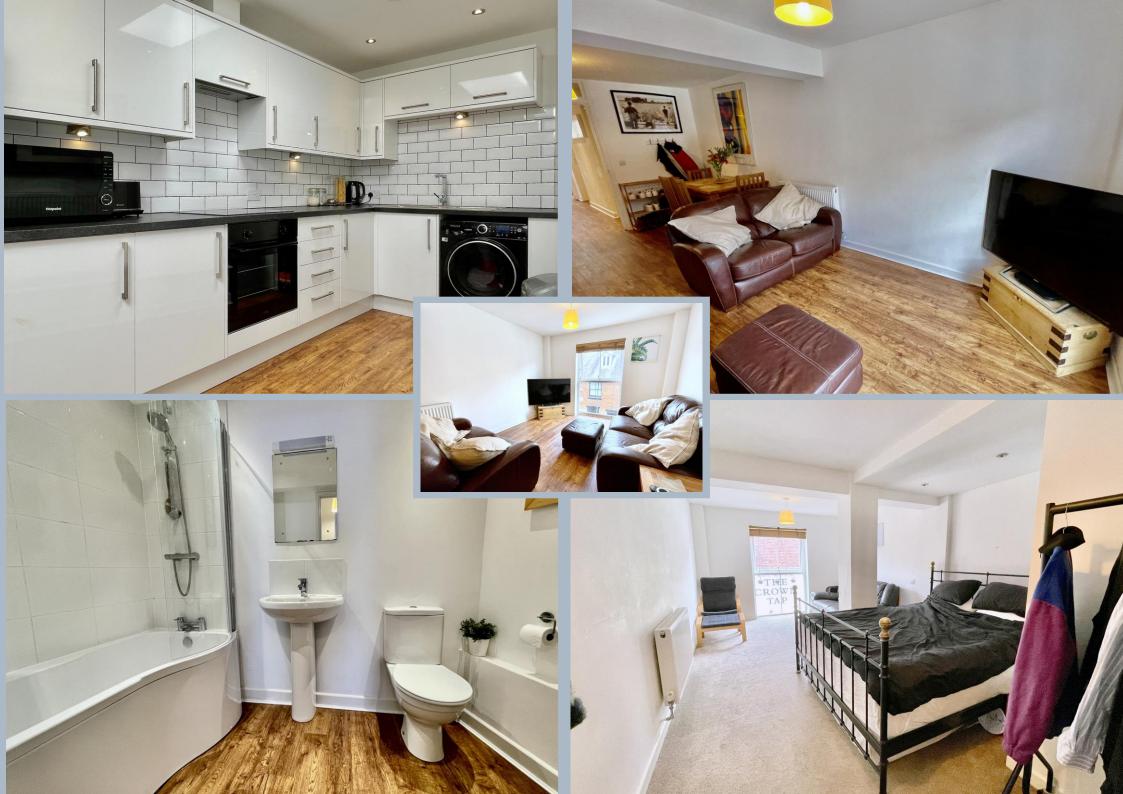

The entrance hallway provides access to all rooms and the kitchen is located to the rear with contemporary LED down-lighting and sky lights bringing in lots of natural light, the is a comprehensive range of white high gloss base and eye level units and benefits from plenty of work top space, the décor is crisp, clean and fresh with a lovely recently fitted wood effect floor that extends through the hallway and also into the living room. The living room is spacious and benefits from a full length window to the front, again allowing maximum light.

The master bedroom is large with a lovely modern en-suite bathroom including over bath shower, hand wash basin and WC. Once again a full length window allows plenty of light and also a useful fitted cupboard.

Bedroom two is a very generous double room with ample space for a study area and a full length window. The shower room is ideally located to service bedroom two and is modern and bright with a WC, wash hand basin and corner shower enclosure.