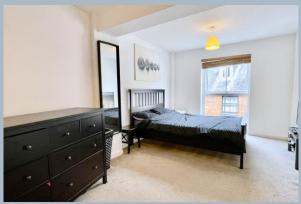

The master bedroom is large with a lovely modern en-suite bathroom including over bath shower, hand wash basin and WC. Once again a full length window allows plenty of light and also a useful fitted cupboard.