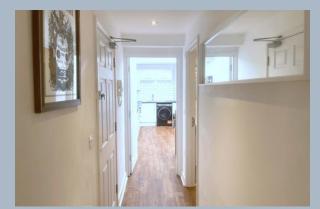

The entrance hallway provides access to all rooms and the kitchen is located to the rear with contemporary LED down-lighting and sky lights bringing in lots of natural light, the is a comprehensive range of white high gloss base and eye level units and benefits from plenty of work top space, the décor is crisp, clean and fresh with a lovely recently fitted wood effect floor that extends through the hallway and also into the living room. The living room is spacious and benefits from a full length window to the front, again allowing maximum light.