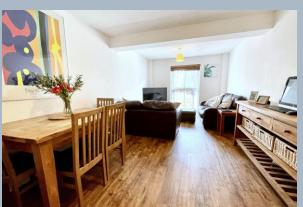

The entrance hallway provides access to all rooms and the kitchen is located to the rear with contemporary LED down-lighting and sky lights bringing in lots of natural light, the is a comprehensive range of white high gloss base and eye level units and benefits from plenty of work top space, the décor is crisp, clean and fresh with a lovely recently fitted wood effect floor that extends through the hallway and also into the living room. The living room is spacious and benefits from a full length window to the front, again allowing maximum light.