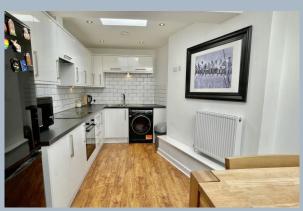

The entrance hallway provides access to all rooms and the kitchen is located to the rear with contemporary LED down-lighting and sky lights bringing in lots of natural light, the is a comprehensive range of white high gloss base and eye level units and benefits from plenty of work top space, the décor is crisp, clean and fresh with a lovely recently fitted wood effect floor that extends through the hallway and also into the living room. The living room is spacious and benefits from a full length window to the front, again allowing maximum light.