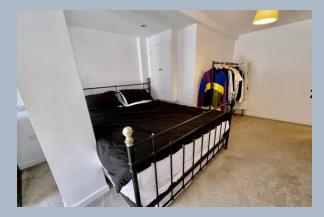

The master bedroom is large with a lovely modern en-suite bathroom including over bath shower, hand wash basin and WC. Once again a full length window allows plenty of light and also a useful fitted cupboard.

Bedroom two is a very generous double room with ample space for a study area and a full length window. The shower room is ideally located to service bedroom two and is modern and bright with a WC, wash hand basin and corner shower enclosure.