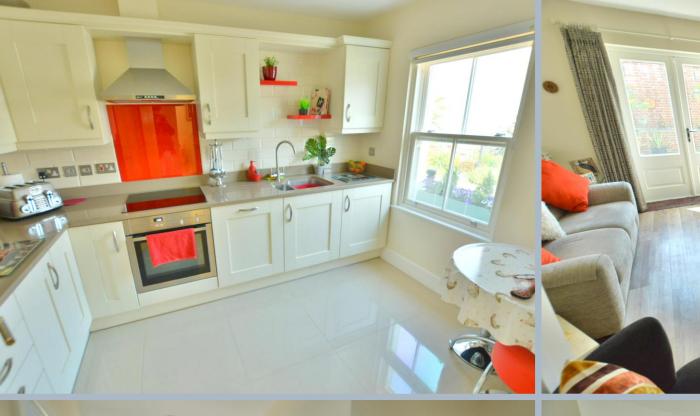

- Situated in the heart of Wimborne within 150 yards of the Square
- Award winning small development with remaining NHBC guarantee
- Gas central heating, underfloor heating to ground floor and radiators
- Quality double glazed wooden windows and fitted alarm system
- Spacious entrance hallway with large ground floor cloakroom with WC, vanity unit and shoe storage unit
- Superb living/dining room with storage cupboard and rear aspect window, French doors leading to patio and courtyard garden
- Stunning kitchen with quality integrated appliances and stone quartz worktops, space for small table and chairs with front aspect window
- Two first floor bedrooms with fitted wardrobes and one contemporary fitted en suite shower room
- Luxury fitted bathroom with white three piece suite
- Second floor galleried landing with eave boarded storage space
- Second floor main bedroom with stylish en suite shower room, fitted wardrobes and eave boarded storage space and boarded loft space with ladder
- Low voltage lighting and high insulation levels
- TV points to all rooms
- Low maintenance south facing courtyard garden with watering system, power and lighting
- Allocated parking space and landscaped communal front garden
- Management of front communal gardens and lighting £250 per annum