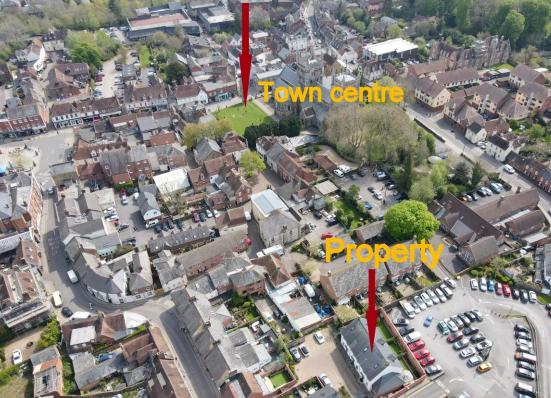

The location of the property combines the advantage of town with easy access to open countryside and the river Stour nearby. Wimborne town centre is within walking distance where there are a number of shops, restaurants, public houses and the popular Tivoli theatre.