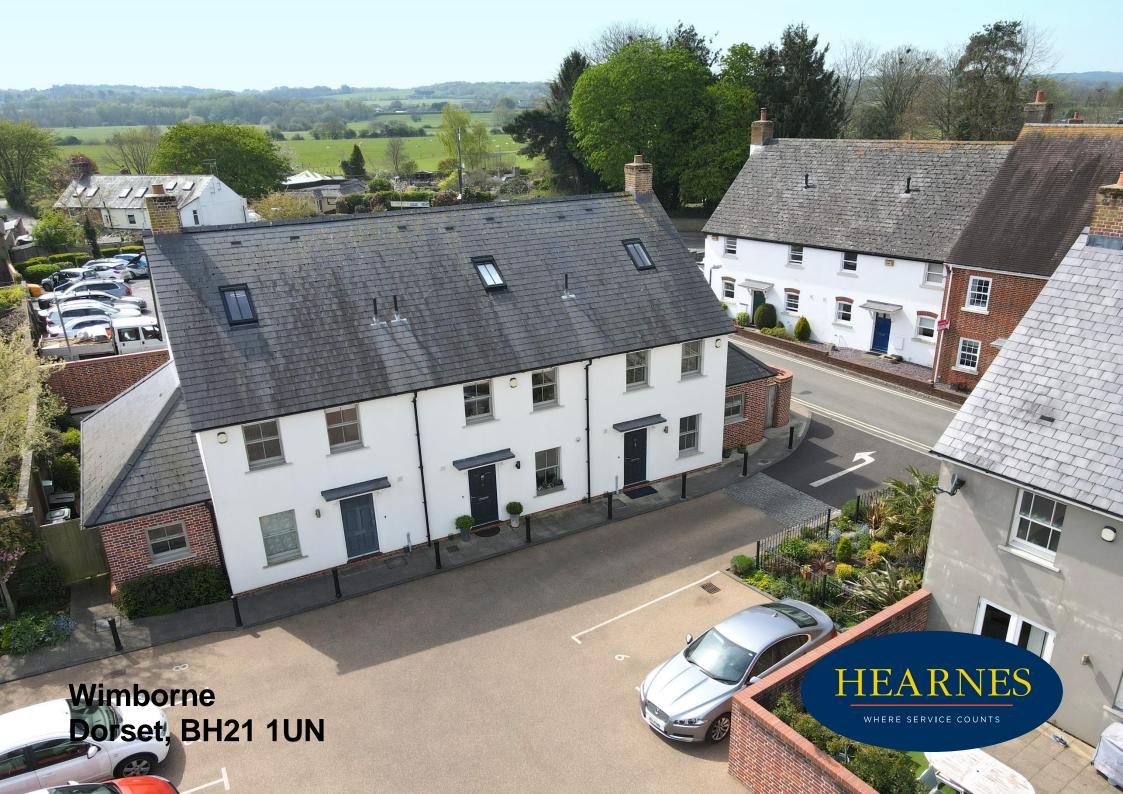

## Wimborne, Dorset, BH21 1UN FREEHOLD PRICE GUIDE £550,000

An immaculately presented three storey townhouse with stunning kitchen and open plan living/dining room, luxury bathroom with two en suite shower rooms, south facing courtyard garden and parking space, within easy walking distance of the town.

- Situated in the heart of Wimborne within 150 yards of the Square
- Award winning small development with remaining NHBC guarantee
- Gas central heating, underfloor heating to ground floor and radiators
- Quality double glazed wooden windows and fitted alarm system
- Spacious entrance hallway with large ground floor cloakroom with WC, vanity unit and shoe storage unit
- Superb living/dining room with storage cupboard and rear aspect window, French doors leading to patio and courtyard garden
- Stunning kitchen with quality integrated appliances and stone quartz worktops, space for small table and chairs with front aspect window
- Two first floor bedrooms with fitted wardrobes and one contemporary fitted en suite shower room
- Luxury fitted bathroom with white three piece suite
- Second floor galleried landing with eave boarded storage space
- Second floor main bedroom with stylish en suite shower room, fitted wardrobes and eave boarded storage space and boarded loft space with ladder
- Low voltage lighting and high insulation levels
- TV points to all rooms
- Low maintenance south facing courtyard garden with watering system, power and lighting
- Allocated parking space and landscaped communal front garden
- Management of front communal gardens and lighting £250 per annum