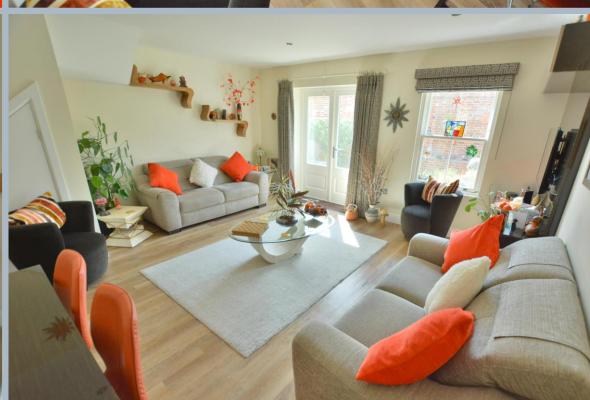

- Situated in the heart of Wimborne within 150 yards of the Square
- Award winning small development with remaining NHBC guarantee
- Gas central heating, underfloor heating to ground floor and radiators
- Quality double glazed wooden windows and fitted alarm system
- Spacious entrance hallway with large ground floor cloakroom with WC, vanity unit and shoe storage unit
- Superb living/dining room with storage cupboard and rear aspect window, French doors leading to patio and courtyard garden
- Stunning kitchen with quality integrated appliances and stone quartz worktops, space for small table and chairs with front aspect window
- Two first floor bedrooms with fitted wardrobes and one contemporary fitted en suite shower room
- Luxury fitted bathroom with white three piece suite
- Second floor galleried landing with eave boarded storage space
- Second floor main bedroom with stylish en suite shower room, fitted wardrobes and eave boarded storage space and boarded loft space with ladder
- Low voltage lighting and high insulation levels
- TV points to all rooms
- Low maintenance south facing courtyard garden with watering system, power and lighting
- Allocated parking space and landscaped communal front garden
- Management of front communal gardens and lighting £250 per annum