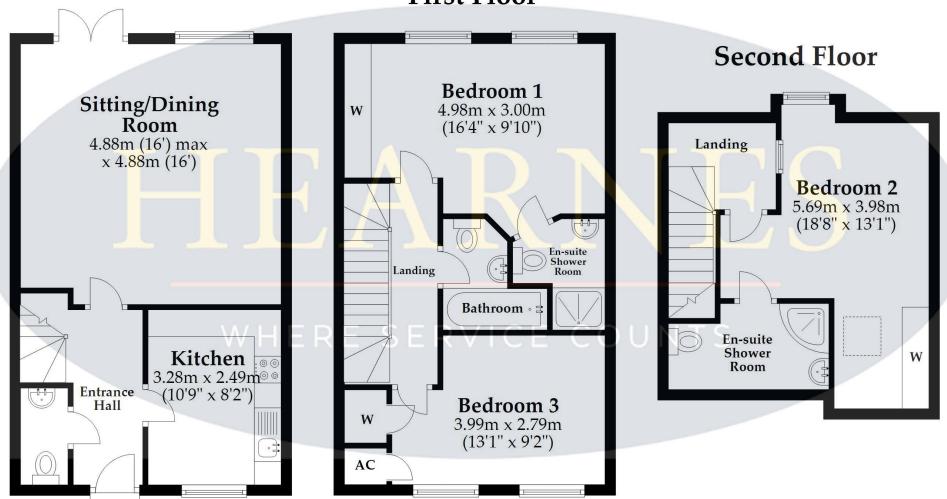

nance south facing courtyard garden with watering system, power and lighting
- Allocated parking space and landscaped communal front garden
- Management of front communal gardens and lighting £250 per annum

The location of the property combines the advantage of town with easy access to open countryside and the river Stour nearby. Wimborne town centre is within walking distance where there are a number of shops, restaurants, public houses and the popular Tivoli theatre.

EPC RATING: B

AGENTS NOTE: The heating system, mains and appliances have not been tested by Hearnes Estate Agents. Any areas, measurements or distances are approximate. The text, photographs and plans are for guidance only and are not necessarily comprehensive





















## **Ground Floor**

## **First Floor**

















## www.hearnes.com

6 Cook Row, Wimborne, Dorset BH21 1LB
Tel: 01202 842922 Email: Wimborne@hearnes.com

OFFICES ALSO AT: BOURNEMOUTH, FERNDOWN, POOLE & RINGWOOD