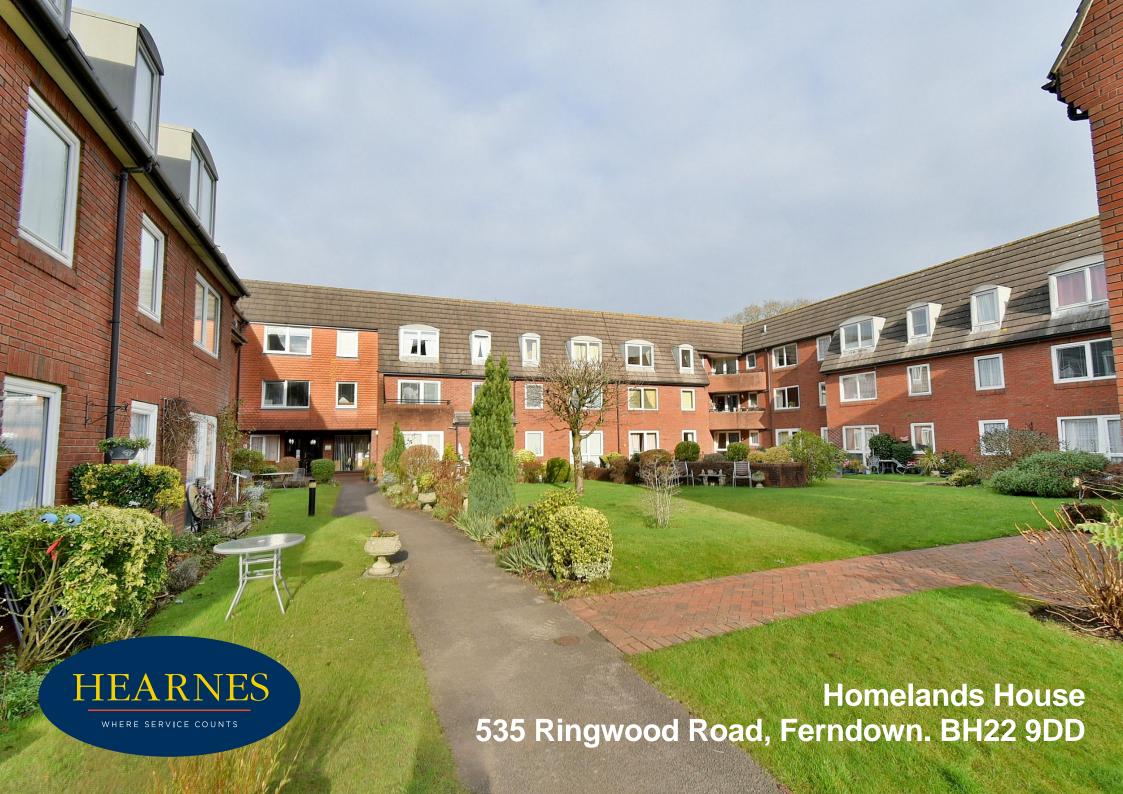

## LEASEHOLD PRICE OIEO £70,000

A one double bedroom second floor retirement apartment with a lift offered for sale with no onward chain, situated in a development for the over 60's. The property is conveniently located within easy reach of Ferndown's town centre, approximately 300 yards away.

Homelands house was constructed by McCarthy and Stone and comprises of 124 retirement flats which are arranged over three floors, each serviced by a lift. The development has a number of benefits to include a residents lounge, two guest suites, communal laundry room and use of the well maintained communal grounds.