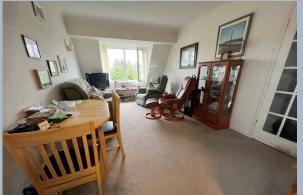

- One double bedroom second floor retirement apartment with a lift.
- Spacious 18ft lounge/dining room with far reaching views, providing a good degree of natural light
- Kitchen comprising base and wall mounted units, sink with window overhead providing views and space for freestanding cooker and full height fridge/freezer
- 13ft Double bedroom benefiting from fitted wardrobes and a window providing far reaching views
- Shower room finished in a modern white suite with partly tiled walls, walk in shower area, wash basin and WC
- Double glazing and electric night storage heating
- Lift to all floors