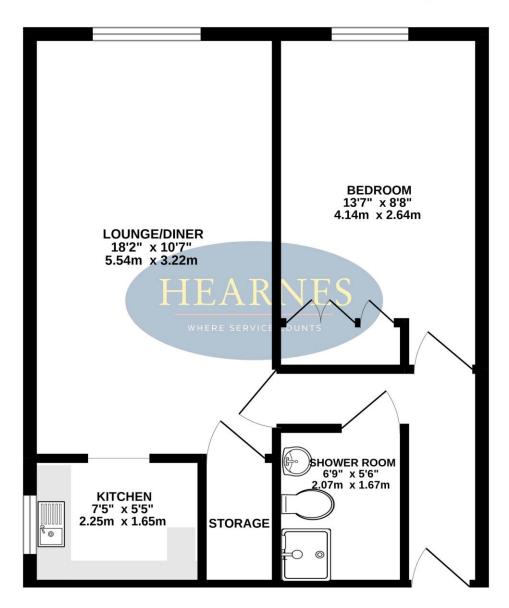

- One double bedroom second floor retirement apartment with a lift.
- Spacious 18ft lounge/dining room with far reaching views, providing a good degree of natural light
- Kitchen comprising base and wall mounted units, sink with window overhead providing views and space for freestanding cooker and full height fridge/freezer
- 13ft Double bedroom benefiting from fitted wardrobes and a window providing far reaching views
- Shower room finished in a modern white suite with partly tiled walls, walk in shower area, wash basin and WC
- Double glazing and electric night storage heating
- Lift to all floors