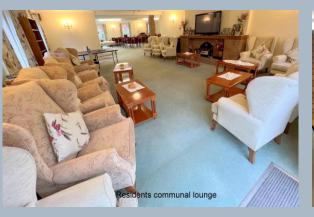

Homelands house was constructed by McCarthy and Stone and comprises of 124 retirement flats which are arranged over three floors, each serviced by a lift. The development has a number of benefits to include a residents lounge, two guest suites, communal laundry room and use of the well maintained communal grounds.