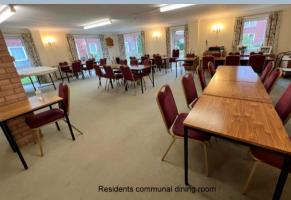

Homelands house was constructed by McCarthy and Stone and comprises of 124 retirement flats which are arranged over three floors, each serviced by a lift. The development has a number of benefits to include a residents lounge, two guest suites, communal laundry room and use of the well maintained communal grounds.