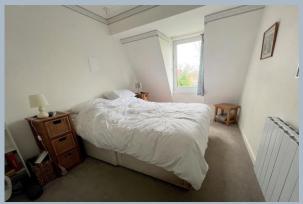

- One double bedroom second floor retirement apartment with a lift.
- Spacious 18ft lounge/dining room with far reaching views, providing a good degree of natural light
- Kitchen comprising base and wall mounted units, sink with window overhead providing views and space for freestanding cooker and full height fridge/freezer
- 13ft Double bedroom benefiting from fitted wardrobes and a window providing far reaching views
- Shower room finished in a modern white suite with partly tiled walls, walk in shower area, wash basin and WC
- Double glazing and electric night storage heating
- Lift to all floors