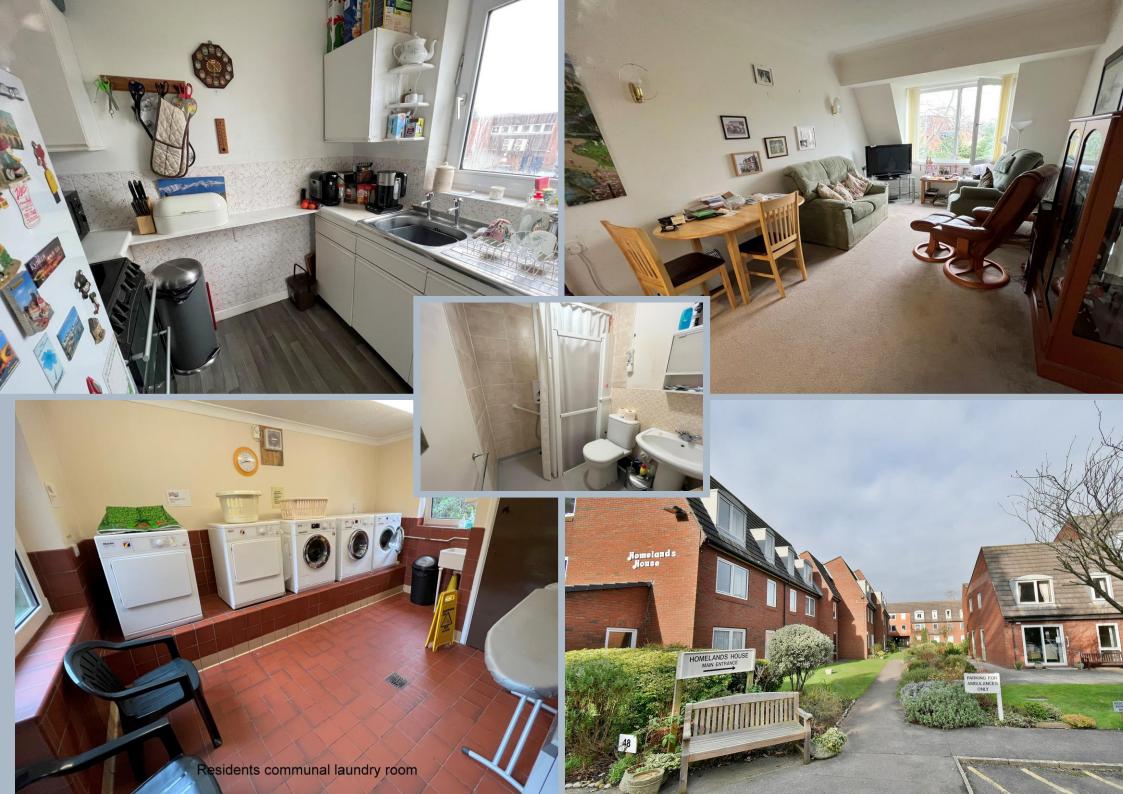

- One double bedroom second floor retirement apartment with a lift.
- Spacious 18ft lounge/dining room with far reaching views, providing a good degree of natural light
- Kitchen comprising base and wall mounted units, sink with window overhead providing views and space for freestanding cooker and full height fridge/freezer
- 13ft Double bedroom benefiting from fitted wardrobes and a window providing far reaching views
- Shower room finished in a modern white suite with partly tiled walls, walk in shower area, wash basin and WC
- Double glazing and electric night storage heating
- Lift to all floors

Homelands house was constructed by McCarthy and Stone and comprises of 124 retirement flats which are arranged over three floors, each serviced by a lift. The development has a number of benefits to include a residents lounge, two guest suites, communal laundry room and use of the well maintained communal grounds.