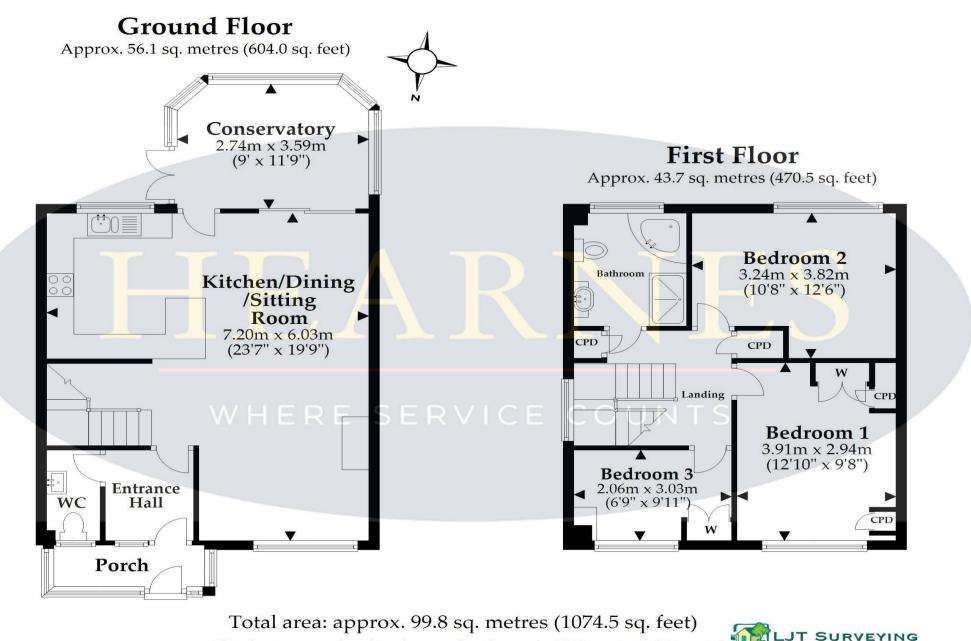

The property offers spacious, bright and well-planned accommodation, with a very useful entrance porch, downstairs cloakroom/wc and double glazed conservatory.

The remainder of the ground floor has been designed to work with a modern family, being open plan. There is a lovely cosy lounge area and large fitted kitchen/dining area which has been fitted in a range of sleek white modern units with quartz style worktops. Appliances include an integrated dishwasher and built-in oven hob and filter/extractor hood.

The first floor lies host to three really well-proportioned bedrooms, two having a comprehensive range of high quality built-in wardrobes. The family bathroom comprises a contemporary style 4piece suite with large separate shower cubicle.

This plan is not to scale and it is for general guidance only. LJT Surveying Ltd Ringwood

52-54 High Street, Ringwood, Hampshire, BH24 1AG Tel: 01425 489955 Email: ringwood@hearnes.com www.hearnes.com

OFFICES ALSO AT: BOURNEMOUTH, FERNDOWN, POOLE & WIMBORNE