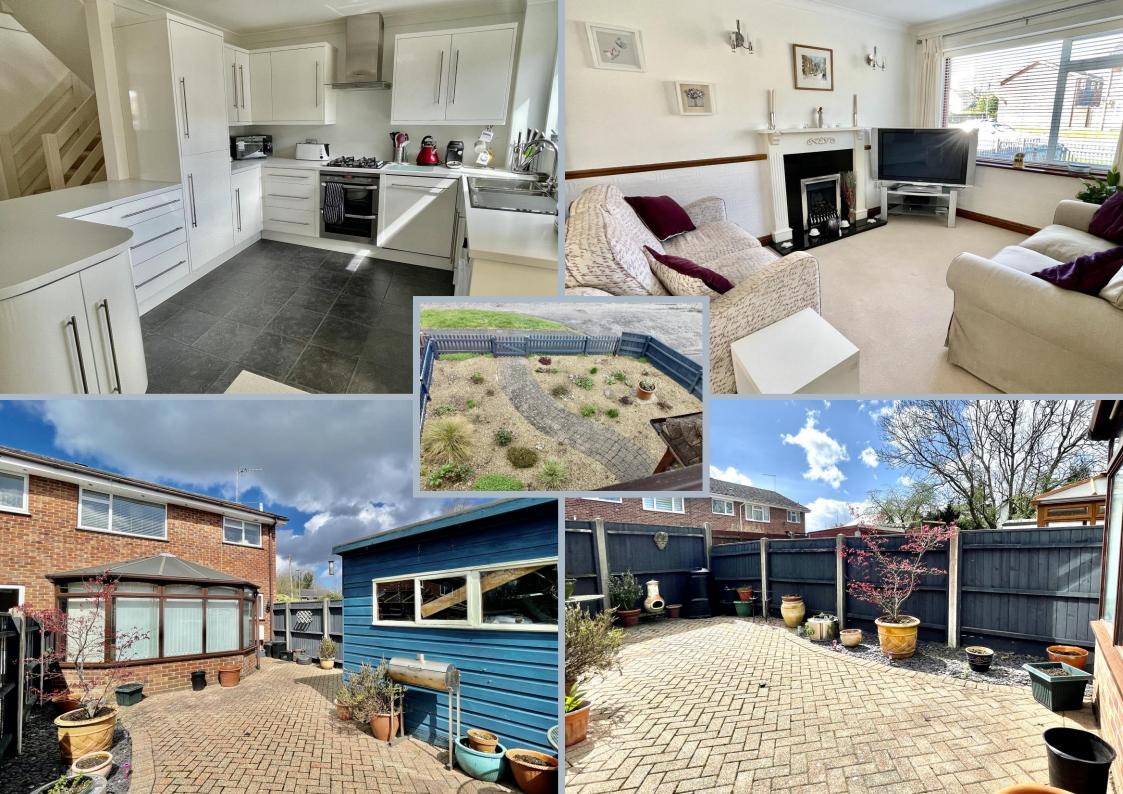

The property offers spacious, bright and well-planned accommodation, with a very useful entrance porch, downstairs cloakroom/wc and double glazed conservatory.

The remainder of the ground floor has been designed to work with a modern family, being open plan. There is a lovely cosy lounge area and large fitted kitchen/dining area which has been fitted in a range of sleek white modern units with quartz style worktops. Appliances include an integrated dishwasher and built-in oven hob and filter/extractor hood.

This popular family home further benefits from gas central heating and double glazing.

The rear garden can be accessed by doors from the conservatory and a separate door from the kitchen area. It has been designed to be easily maintained and perfect for outdoor entertaining. It is enclosed by boa el fencing and mainly laid to ornate block paving with slate contrasting borders and a large and very useful timber workshop/store.

Parking is casual on road parking with the option of renting an adjacent garage (subject to availability).