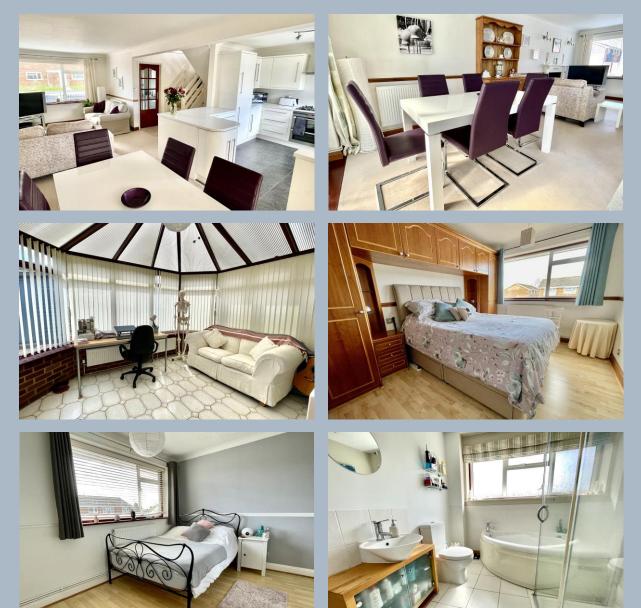

The property offers spacious, bright and well-planned accommodation, with a very useful entrance porch, downstairs cloakroom/wc and double glazed conservatory.

The remainder of the ground floor has been designed to work with a modern family, being open plan. There is a lovely cosy lounge area and large fitted kitchen/dining area which has been fitted in a range of sleek white modern units with quartz style worktops. Appliances include an integrated dishwasher and built-in oven hob and filter/extractor hood.

The first floor lies host to three really well-proportioned bedrooms, two having a comprehensive range of high quality built-in wardrobes. The family bathroom comprises a contemporary style 4piece suite with large separate shower cubicle.