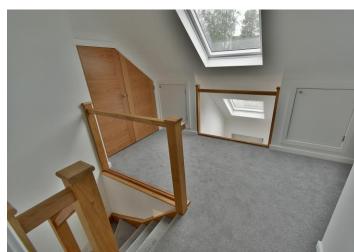

#### **First Floor**

- Landing which is large enough to be used as a study area and has access into the eaves for useful storage
- Impressive master bedroom, also with access into the eaves for storage
- Dressing room with fitted shelves and hanging rails
- En-suite wet room beautifully finished in a stylish white suite to incorporate a corner walk in shower area with chrome raindrop shower head and separate shower attachment, wash hand basin with vanity storage beneath, WC with concealed cistern, fully tiled walls and flooring
- Further benefits include a newly installed gas-fired central heating system, new double glazing, UPVC fascias and soffits
- Offered with no onward chain