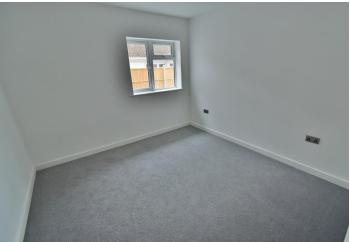

#### **First Floor**

- Landing which is large enough to be used as a study area and has access into the eaves for useful storage
- Impressive master bedroom, also with access into the eaves for storage
- Dressing room with fitted shelves and hanging rails
- En-suite wet room beautifully finished in a stylish white suite to incorporate a corner walk in shower area with chrome raindrop shower head and separate shower attachment, wash hand basin with vanity storage beneath, WC with concealed cistern, fully tiled walls and flooring
- Further benefits include a newly installed gas-fired central heating system, new double glazing, UPVC fascias and soffits
- Offered with no onward chain