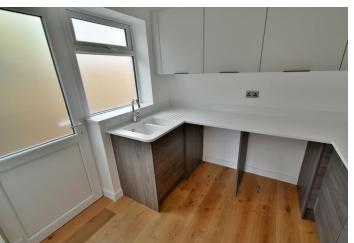

#### **Ground Floor**

- **22ft Impressive entrance hall** with a partly vaulted ceiling and small galleried landing creating an attractive feature, oak flooring and underfloor heating which continues throughout the ground floor accommodation
- Stunning 30ft Open plan kitchen/dining/family room
- The **dining/family area** has an 8ft ceiling skylight flooding this fantastic space with lots of natural light and bi-fold doors open to offer uninterrupted views over the private and landscaped rear garden
- The **kitchen area** has been beautifully finished with stone worktops and has an excellent range of integrated appliances. Oak flooring continues throughout this fantastic family and entertaining space
- Generous **utility room** with recess and plumbing for a washing machine, oak flooring and a door leading out to a side path
- Guest bedroom which is a good sized double bedroom
- En-suite wet room luxuriously appointed to incorporate a walk in shower area with chrome raindrop shower head and separate shower attachment, wall-mounted wash hand basin, wc with concealed cistern, fully tiled walls and flooring
- Bedroom three/lounge is also a good sized double bedroom, which could also be used as a reception room
- Bedroom four is also a good sized double bedroom
- Family bathroom/wet room sumptuously appointed and finished in a stylish white suite to incorporate a corner walk in shower area with chrome raindrop shower head and separate shower attachment, panelled bath with mixer taps and shower hose, wc with concealed cistern, wash hand basin with vanity storage beneath, polished porcelain tiled walls and flooring