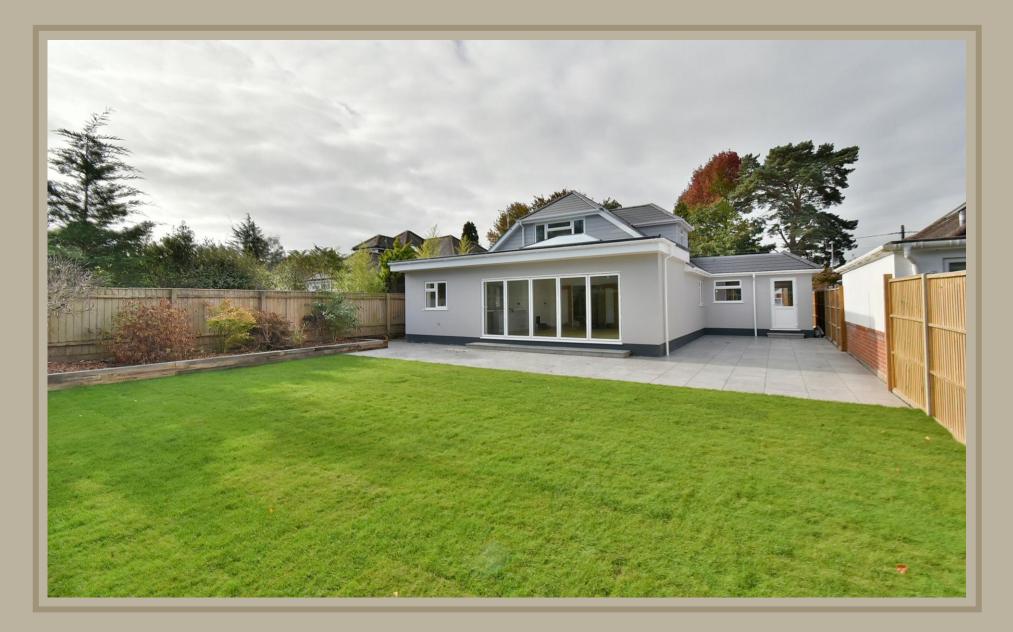

### Outside

- The rear garden is a superb feature of the property as it has been recently landscaped, offers a good degree of seclusion and measures approximately 50ft x 40ft. Adjoining the rear of the property and extending down one side is a large L-shaped porcelain paved patio area, whilst the remainder of the garden is laid to lawn
- A front blocked paved driveway providing generous off-road parking for several vehicles
- Single garage measuring 18ft x 12ft, has a remote control roll up and over door, double glazed rear personal door, light and power