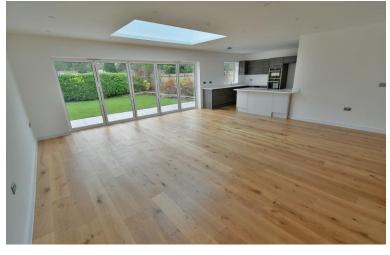

#### **Ground Floor**

- **22ft Impressive entrance hall** with a partly vaulted ceiling and small galleried landing creating an attractive feature, oak flooring and underfloor heating which continues throughout the ground floor accommodation
- Stunning 30ft Open plan kitchen/dining/family room
- The **dining/family area** has an 8ft ceiling skylight flooding this fantastic space with lots of natural light and bi-fold doors open to offer uninterrupted views over the private and landscaped rear garden
- The **kitchen area** has been beautifully finished with stone worktops and has an excellent range of integrated appliances. Oak flooring continues throughout this fantastic family and entertaining space
- Generous **utility room** with recess and plumbing for a washing machine, oak flooring and a door leading out to a side path
- Guest bedroom which is a good sized double bedroom
- En-suite wet room luxuriously appointed to incorporate a walk in shower area with chrome raindrop shower head and separate shower attachment, wall-mounted wash hand basin, wc with concealed cistern, fully tiled walls and flooring
- Bedroom three/lounge is also a good sized double bedroom, which could also be used as a reception room
- Bedroom four is also a good sized double bedroom
- Family bathroom/wet room sumptuously appointed and finished in a stylish white suite to incorporate a corner walk in shower area with chrome raindrop shower head and separate shower attachment, panelled bath with mixer taps and shower hose, wc with concealed cistern, wash hand basin with vanity storage beneath, polished porcelain tiled walls and flooring