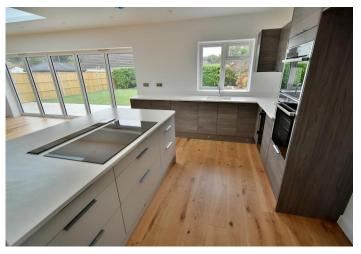

#### **Ground Floor**

- **22ft Impressive entrance hall** with a partly vaulted ceiling and small galleried landing creating an attractive feature, oak flooring and underfloor heating which continues throughout the ground floor accommodation
- Stunning 30ft Open plan kitchen/dining/family room
- The **dining/family area** has an 8ft ceiling skylight flooding this fantastic space with lots of natural light and bi-fold doors open to offer uninterrupted views over the private and landscaped rear garden
- The **kitchen area** has been beautifully finished with stone worktops and has an excellent range of integrated appliances. Oak flooring continues throughout this fantastic family and entertaining space
- Generous **utility room** with recess and plumbing for a washing machine, oak flooring and a door leading out to a side path
- Guest bedroom which is a good sized double bedroom
- En-suite wet room luxuriously appointed to incorporate a walk in shower area with chrome raindrop shower head and separate shower attachment, wall-mounted wash hand basin, wc with concealed cistern, fully tiled walls and flooring
- Bedroom three/lounge is also a good sized double bedroom, which could also be used as a reception room
- Bedroom four is also a good sized double bedroom
- Family bathroom/wet room sumptuously appointed and finished in a stylish white suite to incorporate a corner walk in shower area with chrome raindrop shower head and separate shower attachment, panelled bath with mixer taps and shower hose, wc with concealed cistern, wash hand basin with vanity storage beneath, polished porcelain tiled walls and flooring