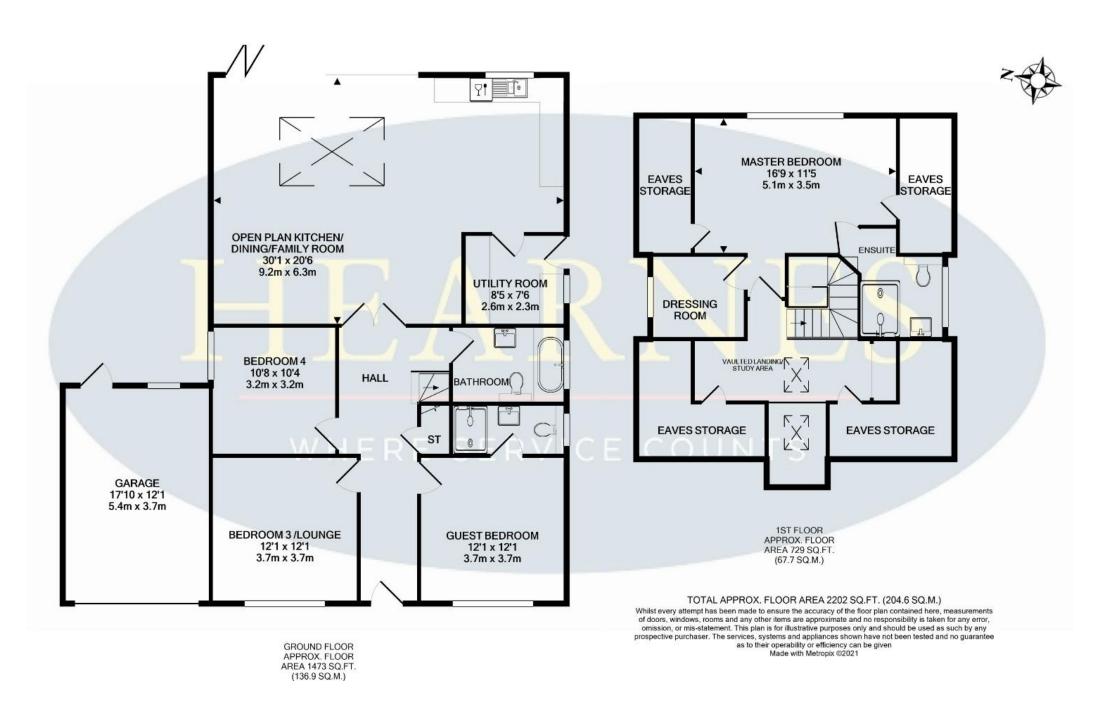

#### **Ground Floor**

- **22ft Impressive entrance hall** with a partly vaulted ceiling and small galleried landing creating an attractive feature, oak flooring and underfloor heating which continues throughout the ground floor accommodation
- Stunning 30ft Open plan kitchen/dining/family room
- The **dining/family area** has an 8ft ceiling skylight flooding this fantastic space with lots of natural light and bi-fold doors open to offer uninterrupted views over the private and landscaped rear garden
- The **kitchen area** has been beautifully finished with stone worktops and has an excellent range of integrated appliances. Oak flooring continues throughout this fantastic family and entertaining space
- Generous **utility room** with recess and plumbing for a washing machine, oak flooring and a door leading out to a side path
- Guest bedroom which is a good sized double bedroom
- En-suite wet room luxuriously appointed to incorporate a walk in shower area with chrome raindrop shower head and separate shower attachment, wall-mounted wash hand basin, wc with concealed cistern, fully tiled walls and flooring
- Bedroom three/lounge is also a good sized double bedroom, which could also be used as a reception room
- Bedroom four is also a good sized double bedroom
- Family bathroom/wet room sumptuously appointed and finished in a stylish white suite to incorporate a corner walk in shower area with chrome raindrop shower head and separate shower attachment, panelled bath with mixer taps and shower hose, wc with concealed cistern, wash hand basin with vanity storage beneath, polished porcelain tiled walls and flooring

#### **First Floor**

- Landing which is large enough to be used as a study area and has access into the eaves for useful storage
- Impressive master bedroom, also with access into the eaves for storage
- Dressing room with fitted shelves and hanging rails
- En-suite wet room beautifully finished in a stylish white suite to incorporate a corner walk in shower area with chrome raindrop shower head and separate shower attachment, wash hand basin with vanity storage beneath, WC with concealed cistern, fully tiled walls and flooring
- Further benefits include a newly installed gas-fired central heating system, new double glazing, UPVC fascias and soffits
- Offered with no onward chain