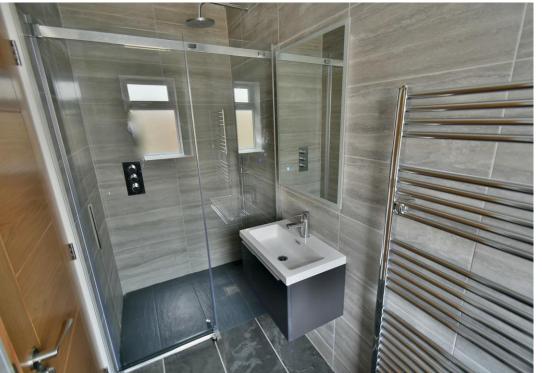

#### **Ground Floor**

- **22ft Impressive entrance hall** with a partly vaulted ceiling and small galleried landing creating an attractive feature, oak flooring and underfloor heating which continues throughout the ground floor accommodation
- Stunning 30ft Open plan kitchen/dining/family room
- The **dining/family area** has an 8ft ceiling skylight flooding this fantastic space with lots of natural light and bi-fold doors open to offer uninterrupted views over the private and landscaped rear garden
- The **kitchen area** has been beautifully finished with stone worktops and has an excellent range of integrated appliances. Oak flooring continues throughout this fantastic family and entertaining space
- Generous **utility room** with recess and plumbing for a washing machine, oak flooring and a door leading out to a side path
- Guest bedroom which is a good sized double bedroom
- En-suite wet room luxuriously appointed to incorporate a walk in shower area with chrome raindrop shower head and separate shower attachment, wall-mounted wash hand basin, wc with concealed cistern, fully tiled walls and flooring
- Bedroom three/lounge is also a good sized double bedroom, which could also be used as a reception room
- Bedroom four is also a good sized double bedroom
- Family bathroom/wet room sumptuously appointed and finished in a stylish white suite to incorporate a corner walk in shower area with chrome raindrop shower head and separate shower attachment, panelled bath with mixer taps and shower hose, wc with concealed cistern, wash hand basin with vanity storage beneath, polished porcelain tiled walls and flooring

#### **First Floor**

- Landing which is large enough to be used as a study area and has access into the eaves for useful storage
- Impressive master bedroom, also with access into the eaves for storage
- Dressing room with fitted shelves and hanging rails
- En-suite wet room beautifully finished in a stylish white suite to incorporate a corner walk in shower area with chrome raindrop shower head and separate shower attachment, wash hand basin with vanity storage beneath, WC with concealed cistern, fully tiled walls and flooring
- Further benefits include a newly installed gas-fired central heating system, new double glazing, UPVC fascias and soffits
- Offered with no onward chain