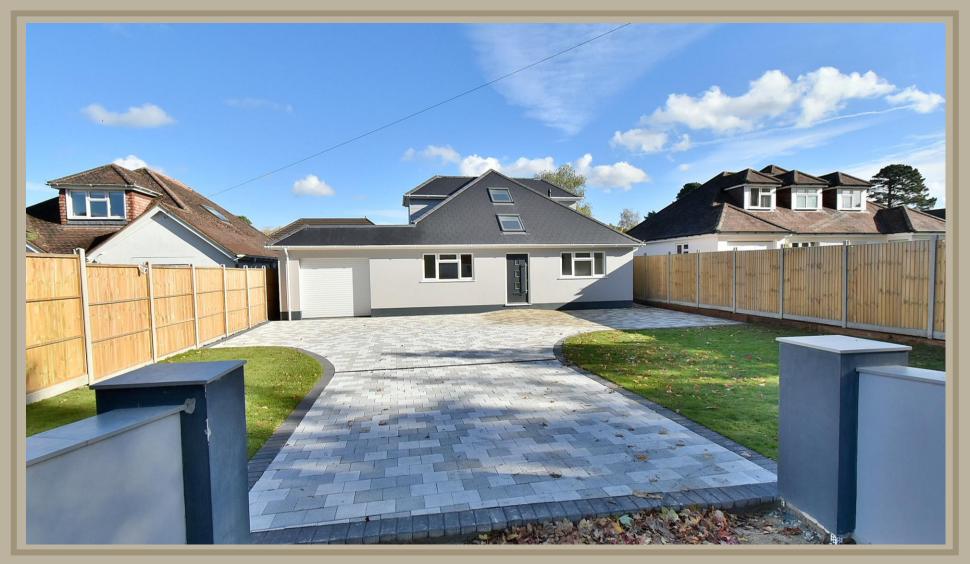

## "A virtually brand new and beautifully finished 2,200 sq ft family home, sitting centrally on a good sized private plot" FREEHOLD PRICE £875,000

This beautifully finished and superbly positioned four double bedroom, two shower room, one bathroom detached chalet home has a 50ft private and landscaped rear garden, single garage and generous off-road parking for several vehicles.

This virtually brand new and superbly appointed 2,200 sq ft chalet home offers light, spacious and versatile accommodation, whilst situated in a sought after location within Ferndown.

### Outside

- The rear garden is a superb feature of the property as it has been recently landscaped, offers a good degree of seclusion and measures approximately 50ft x 40ft. Adjoining the rear of the property and extending down one side is a large L-shaped porcelain paved patio area, whilst the remainder of the garden is laid to lawn
- A front blocked paved driveway providing generous off-road parking for several vehicles
- Single garage measuring 18ft x 12ft, has a remote control roll up and over door, double glazed rear personal door, light and power