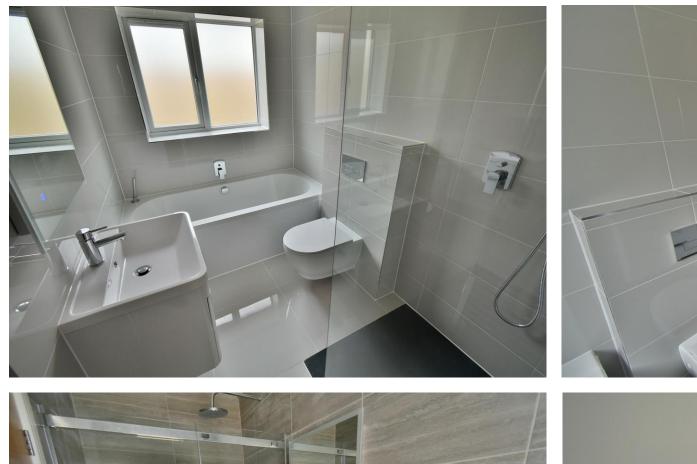

#### **Ground Floor**

- **22ft Impressive entrance hall** with a partly vaulted ceiling and small galleried landing creating an attractive feature, oak flooring and underfloor heating which continues throughout the ground floor accommodation
- Stunning 30ft Open plan kitchen/dining/family room
- The **dining/family area** has an 8ft ceiling skylight flooding this fantastic space with lots of natural light and bi-fold doors open to offer uninterrupted views over the private and landscaped rear garden
- The **kitchen area** has been beautifully finished with stone worktops and has an excellent range of integrated appliances. Oak flooring continues throughout this fantastic family and entertaining space
- Generous **utility room** with recess and plumbing for a washing machine, oak flooring and a door leading out to a side path
- Guest bedroom which is a good sized double bedroom
- En-suite wet room luxuriously appointed to incorporate a walk in shower area with chrome raindrop shower head and separate shower attachment, wall-mounted wash hand basin, wc with concealed cistern, fully tiled walls and flooring
- Bedroom three/lounge is also a good sized double bedroom, which could also be used as a reception room
- Bedroom four is also a good sized double bedroom
- Family bathroom/wet room sumptuously appointed and finished in a stylish white suite to incorporate a corner walk in shower area with chrome raindrop shower head and separate shower attachment, panelled bath with mixer taps and shower hose, wc with concealed cistern, wash hand basin with vanity storage beneath, polished porcelain tiled walls and flooring

#### **First Floor**

- Landing which is large enough to be used as a study area and has access into the eaves for useful storage
- Impressive master bedroom, also with access into the eaves for storage
- Dressing room with fitted shelves and hanging rails
- En-suite wet room beautifully finished in a stylish white suite to incorporate a corner walk in shower area with chrome raindrop shower head and separate shower attachment, wash hand basin with vanity storage beneath, WC with concealed cistern, fully tiled walls and flooring
- Further benefits include a newly installed gas-fired central heating system, new double glazing, UPVC fascias and soffits
- Offered with no onward chain