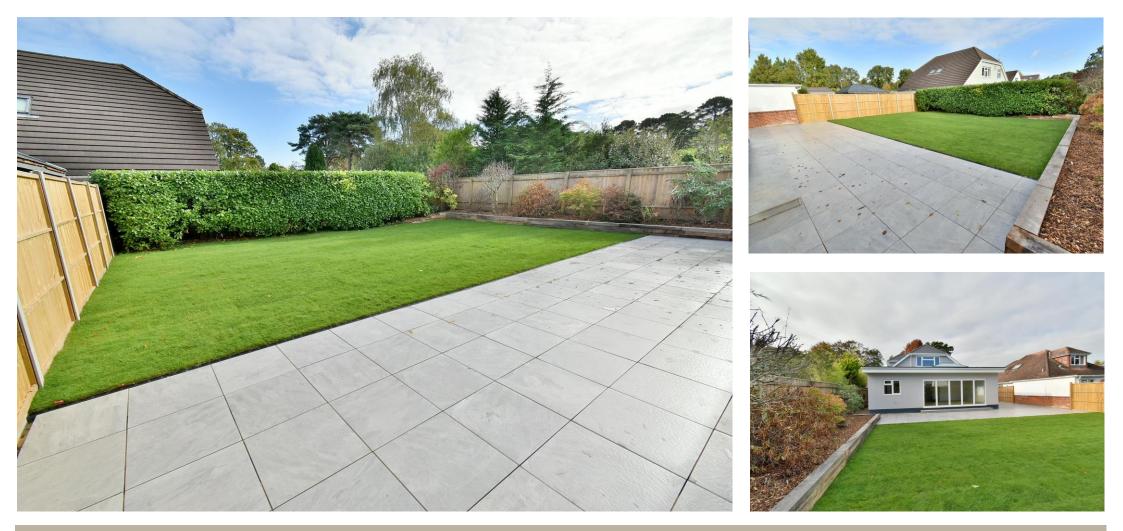

### Outside

- The rear garden is a superb feature of the property as it has been recently landscaped, offers a good degree of seclusion and measures approximately 50ft x 40ft. Adjoining the rear of the property and extending down one side is a large L-shaped porcelain paved patio area, whilst the remainder of the garden is laid to lawn
- A front blocked paved driveway providing generous off-road parking for several vehicles
- Single garage measuring 18ft x 12ft, has a remote control roll up and over door, double glazed rear personal door, light and power