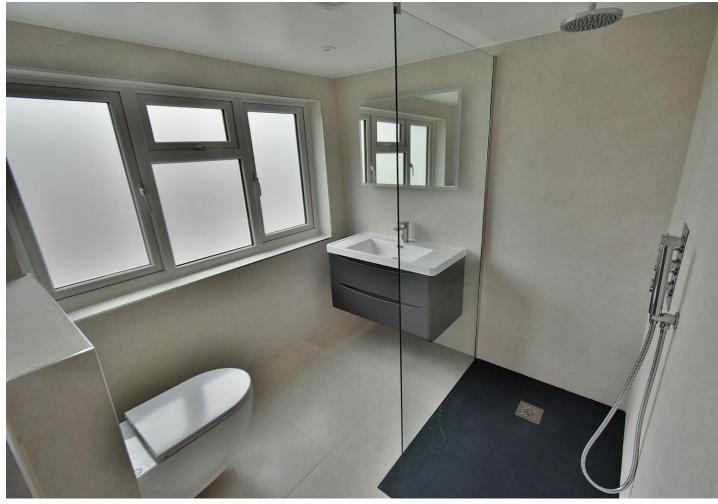

#### **Ground Floor**

- **22ft Impressive entrance hall** with a partly vaulted ceiling and small galleried landing creating an attractive feature, oak flooring and underfloor heating which continues throughout the ground floor accommodation
- Stunning 30ft Open plan kitchen/dining/family room
- The **dining/family area** has an 8ft ceiling skylight flooding this fantastic space with lots of natural light and bi-fold doors open to offer uninterrupted views over the private and landscaped rear garden
- The **kitchen area** has been beautifully finished with stone worktops and has an excellent range of integrated appliances. Oak flooring continues throughout this fantastic family and entertaining space
- Generous **utility room** with recess and plumbing for a washing machine, oak flooring and a door leading out to a side path
- Guest bedroom which is a good sized double bedroom
- En-suite wet room luxuriously appointed to incorporate a walk in shower area with chrome raindrop shower head and separate shower attachment, wall-mounted wash hand basin, wc with concealed cistern, fully tiled walls and flooring
- Bedroom three/lounge is also a good sized double bedroom, which could also be used as a reception room
- Bedroom four is also a good sized double bedroom
- Family bathroom/wet room sumptuously appointed and finished in a stylish white suite to incorporate a corner walk in shower area with chrome raindrop shower head and separate shower attachment, panelled bath with mixer taps and shower hose, wc with concealed cistern, wash hand basin with vanity storage beneath, polished porcelain tiled walls and flooring

#### **First Floor**

- Landing which is large enough to be used as a study area and has access into the eaves for useful storage
- Impressive master bedroom, also with access into the eaves for storage
- Dressing room with fitted shelves and hanging rails
- En-suite wet room beautifully finished in a stylish white suite to incorporate a corner walk in shower area with chrome raindrop shower head and separate shower attachment, wash hand basin with vanity storage beneath, WC with concealed cistern, fully tiled walls and flooring
- Further benefits include a newly installed gas-fired central heating system, new double glazing, UPVC fascias and soffits
- Offered with no onward chain