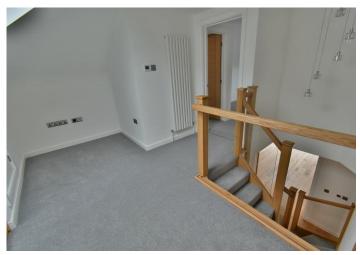

#### **First Floor**

- Landing which is large enough to be used as a study area and has access into the eaves for useful storage
- Impressive master bedroom, also with access into the eaves for storage
- Dressing room with fitted shelves and hanging rails
- En-suite wet room beautifully finished in a stylish white suite to incorporate a corner walk in shower area with chrome raindrop shower head and separate shower attachment, wash hand basin with vanity storage beneath, WC with concealed cistern, fully tiled walls and flooring
- Further benefits include a newly installed gas-fired central heating system, new double glazing, UPVC fascias and soffits
- Offered with no onward chain