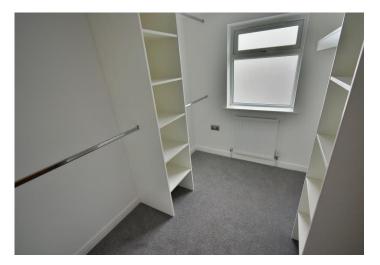

#### **First Floor**

- Landing which is large enough to be used as a study area and has access into the eaves for useful storage
- Impressive master bedroom, also with access into the eaves for storage
- Dressing room with fitted shelves and hanging rails
- En-suite wet room beautifully finished in a stylish white suite to incorporate a corner walk in shower area with chrome raindrop shower head and separate shower attachment, wash hand basin with vanity storage beneath, WC with concealed cistern, fully tiled walls and flooring
- Further benefits include a newly installed gas-fired central heating system, new double glazing, UPVC fascias and soffits
- Offered with no onward chain