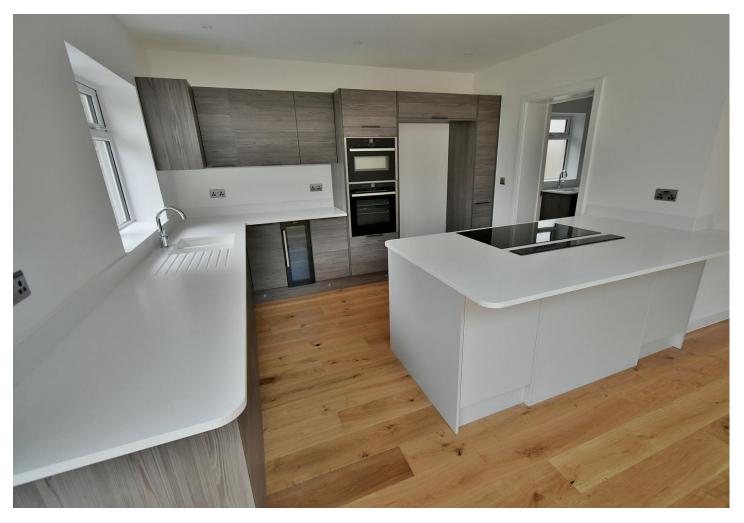

#### **Ground Floor**

- **22ft Impressive entrance hall** with a partly vaulted ceiling and small galleried landing creating an attractive feature, oak flooring and underfloor heating which continues throughout the ground floor accommodation
- Stunning 30ft Open plan kitchen/dining/family room
- The **dining/family area** has an 8ft ceiling skylight flooding this fantastic space with lots of natural light and bi-fold doors open to offer uninterrupted views over the private and landscaped rear garden
- The **kitchen area** has been beautifully finished with stone worktops and has an excellent range of integrated appliances. Oak flooring continues throughout this fantastic family and entertaining space
- Generous **utility room** with recess and plumbing for a washing machine, oak flooring and a door leading out to a side path
- Guest bedroom which is a good sized double bedroom
- En-suite wet room luxuriously appointed to incorporate a walk in shower area with chrome raindrop shower head and separate shower attachment, wall-mounted wash hand basin, wc with concealed cistern, fully tiled walls and flooring
- Bedroom three/lounge is also a good sized double bedroom, which could also be used as a reception room
- Bedroom four is also a good sized double bedroom
- Family bathroom/wet room sumptuously appointed and finished in a stylish white suite to incorporate a corner walk in shower area with chrome raindrop shower head and separate shower attachment, panelled bath with mixer taps and shower hose, wc with concealed cistern, wash hand basin with vanity storage beneath, polished porcelain tiled walls and flooring