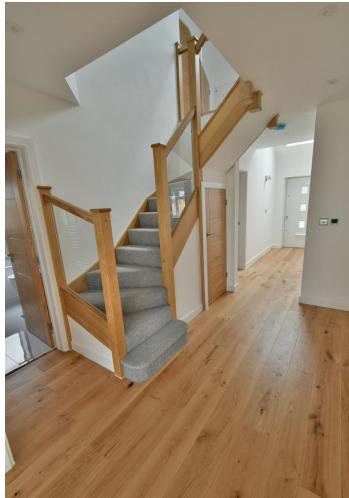

#### **Ground Floor**

- **22ft Impressive entrance hall** with a partly vaulted ceiling and small galleried landing creating an attractive feature, oak flooring and underfloor heating which continues throughout the ground floor accommodation
- Stunning 30ft Open plan kitchen/dining/family room
- The **dining/family area** has an 8ft ceiling skylight flooding this fantastic space with lots of natural light and bi-fold doors open to offer uninterrupted views over the private and landscaped rear garden
- The **kitchen area** has been beautifully finished with stone worktops and has an excellent range of integrated appliances. Oak flooring continues throughout this fantastic family and entertaining space
- Generous **utility room** with recess and plumbing for a washing machine, oak flooring and a door leading out to a side path
- Guest bedroom which is a good sized double bedroom
- En-suite wet room luxuriously appointed to incorporate a walk in shower area with chrome raindrop shower head and separate shower attachment, wall-mounted wash hand basin, wc with concealed cistern, fully tiled walls and flooring
- Bedroom three/lounge is also a good sized double bedroom, which could also be used as a reception room
- Bedroom four is also a good sized double bedroom
- Family bathroom/wet room sumptuously appointed and finished in a stylish white suite to incorporate a corner walk in shower area with chrome raindrop shower head and separate shower attachment, panelled bath with mixer taps and shower hose, wc with concealed cistern, wash hand basin with vanity storage beneath, polished porcelain tiled walls and flooring

#### **First Floor**

- Landing which is large enough to be used as a study area and has access into the eaves for useful storage
- Impressive master bedroom, also with access into the eaves for storage
- Dressing room with fitted shelves and hanging rails
- En-suite wet room beautifully finished in a stylish white suite to incorporate a corner walk in shower area with chrome raindrop shower head and separate shower attachment, wash hand basin with vanity storage beneath, WC with concealed cistern, fully tiled walls and flooring
- Further benefits include a newly installed gas-fired central heating system, new double glazing, UPVC fascias and soffits
- Offered with no onward chain