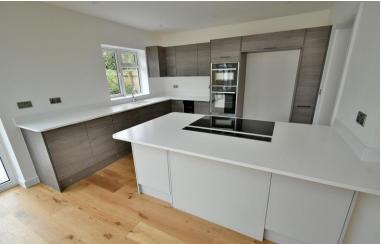

#### **Ground Floor**

- **22ft Impressive entrance hall** with a partly vaulted ceiling and small galleried landing creating an attractive feature, oak flooring and underfloor heating which continues throughout the ground floor accommodation
- Stunning 30ft Open plan kitchen/dining/family room
- The **dining/family area** has an 8ft ceiling skylight flooding this fantastic space with lots of natural light and bi-fold doors open to offer uninterrupted views over the private and landscaped rear garden
- The **kitchen area** has been beautifully finished with stone worktops and has an excellent range of integrated appliances. Oak flooring continues throughout this fantastic family and entertaining space
- Generous **utility room** with recess and plumbing for a washing machine, oak flooring and a door leading out to a side path
- Guest bedroom which is a good sized double bedroom
- En-suite wet room luxuriously appointed to incorporate a walk in shower area with chrome raindrop shower head and separate shower attachment, wall-mounted wash hand basin, wc with concealed cistern, fully tiled walls and flooring
- Bedroom three/lounge is also a good sized double bedroom, which could also be used as a reception room
- Bedroom four is also a good sized double bedroom
- Family bathroom/wet room sumptuously appointed and finished in a stylish white suite to incorporate a corner walk in shower area with chrome raindrop shower head and separate shower attachment, panelled bath with mixer taps and shower hose, wc with concealed cistern, wash hand basin with vanity storage beneath, polished porcelain tiled walls and flooring