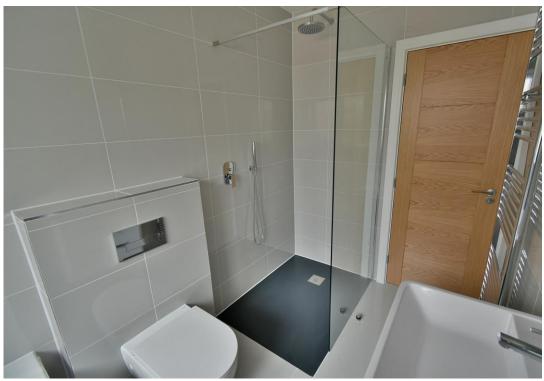

#### **Ground Floor**

- **22ft Impressive entrance hall** with a partly vaulted ceiling and small galleried landing creating an attractive feature, oak flooring and underfloor heating which continues throughout the ground floor accommodation
- Stunning 30ft Open plan kitchen/dining/family room
- The **dining/family area** has an 8ft ceiling skylight flooding this fantastic space with lots of natural light and bi-fold doors open to offer uninterrupted views over the private and landscaped rear garden
- The **kitchen area** has been beautifully finished with stone worktops and has an excellent range of integrated appliances. Oak flooring continues throughout this fantastic family and entertaining space
- Generous **utility room** with recess and plumbing for a washing machine, oak flooring and a door leading out to a side path
- Guest bedroom which is a good sized double bedroom
- En-suite wet room luxuriously appointed to incorporate a walk in shower area with chrome raindrop shower head and separate shower attachment, wall-mounted wash hand basin, wc with concealed cistern, fully tiled walls and flooring
- Bedroom three/lounge is also a good sized double bedroom, which could also be used as a reception room
- Bedroom four is also a good sized double bedroom
- Family bathroom/wet room sumptuously appointed and finished in a stylish white suite to incorporate a corner walk in shower area with chrome raindrop shower head and separate shower attachment, panelled bath with mixer taps and shower hose, wc with concealed cistern, wash hand basin with vanity storage beneath, polished porcelain tiled walls and flooring

#### **First Floor**

- Landing which is large enough to be used as a study area and has access into the eaves for useful storage
- Impressive master bedroom, also with access into the eaves for storage
- Dressing room with fitted shelves and hanging rails
- En-suite wet room beautifully finished in a stylish white suite to incorporate a corner walk in shower area with chrome raindrop shower head and separate shower attachment, wash hand basin with vanity storage beneath, WC with concealed cistern, fully tiled walls and flooring
- Further benefits include a newly installed gas-fired central heating system, new double glazing, UPVC fascias and soffits
- Offered with no onward chain