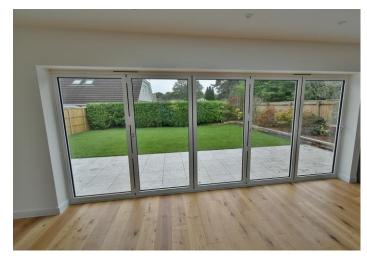

#### **Ground Floor**

- **22ft Impressive entrance hall** with a partly vaulted ceiling and small galleried landing creating an attractive feature, oak flooring and underfloor heating which continues throughout the ground floor accommodation
- Stunning 30ft Open plan kitchen/dining/family room
- The **dining/family area** has an 8ft ceiling skylight flooding this fantastic space with lots of natural light and bi-fold doors open to offer uninterrupted views over the private and landscaped rear garden
- The **kitchen area** has been beautifully finished with stone worktops and has an excellent range of integrated appliances. Oak flooring continues throughout this fantastic family and entertaining space
- Generous **utility room** with recess and plumbing for a washing machine, oak flooring and a door leading out to a side path
- Guest bedroom which is a good sized double bedroom
- En-suite wet room luxuriously appointed to incorporate a walk in shower area with chrome raindrop shower head and separate shower attachment, wall-mounted wash hand basin, wc with concealed cistern, fully tiled walls and flooring
- Bedroom three/lounge is also a good sized double bedroom, which could also be used as a reception room
- Bedroom four is also a good sized double bedroom
- Family bathroom/wet room sumptuously appointed and finished in a stylish white suite to incorporate a corner walk in shower area with chrome raindrop shower head and separate shower attachment, panelled bath with mixer taps and shower hose, wc with concealed cistern, wash hand basin with vanity storage beneath, polished porcelain tiled walls and flooring