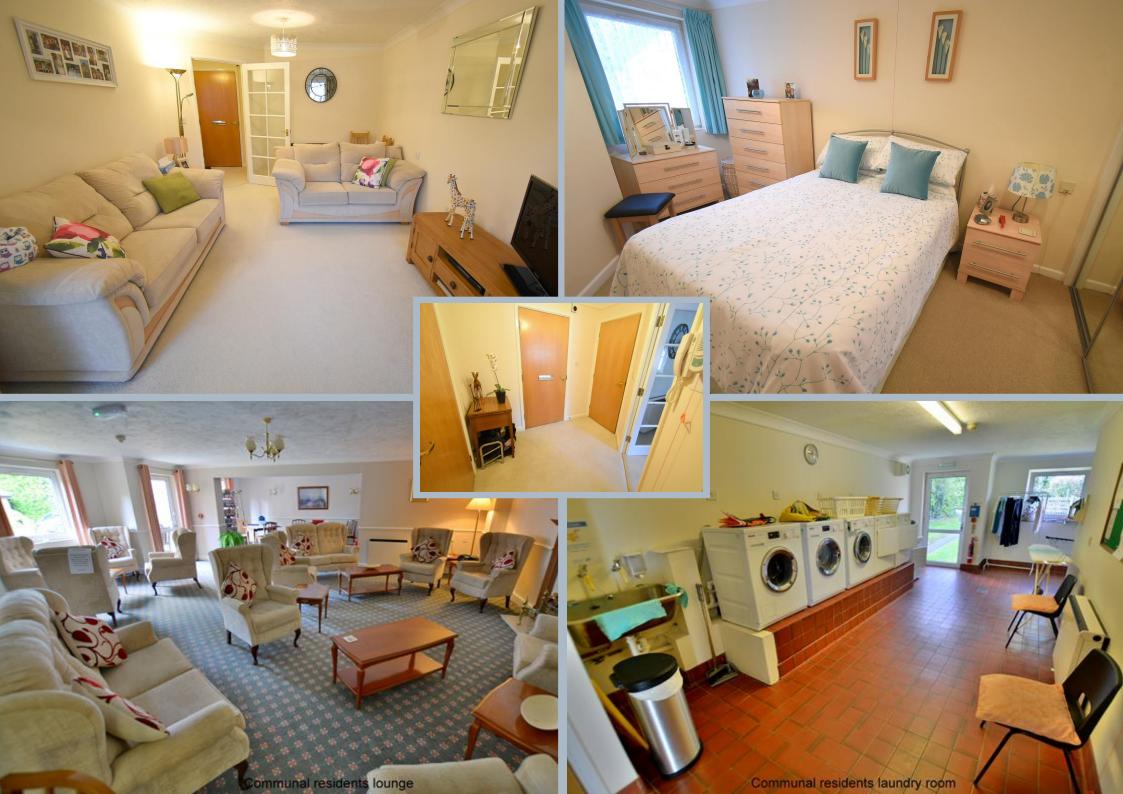

- One double bedroom second floor retirement apartment with lift
- Spacious entrance hall housing useful airing/storage cupboard
- 20ft Lounge/dining room with ample space for a dining table and chairs with pleasant views over the communal grounds
- Modern fitted kitchen comprising a good range of base and wall mounted units with work surfaces over. Integrated appliances include an eye level oven, electric hob with extractor over and recess and plumbing for washing machine with further space for fridge. There is also a sink unit with window overlooking the communal grounds
- Double bedroom with views over the communal grounds and fitted wardrobes with mirror fronted sliding doors
- Contemporary shower room comprising a large walk in shower cubicle, fully tiled walls, wash basin with vanity storage, wall mounted mirror and WC

**Further benefits include** Electric night storage heating, double glazing, secure entry phone intercom system.

Alexandria Court has an onsite manager for periods when the house manager is off duty there is a 24 hour Careline response system which can be contacted from various points within the property in case of emergency. All residents must be over the age of 60 years of age for the first person over 55 years of age for a second person. There are excellent communal facilities to include residents lounge, laundry room and prebookable guest suite. There are landscaped and beautifully kept communal gardens as well as an area designated to visitors and residents parking.