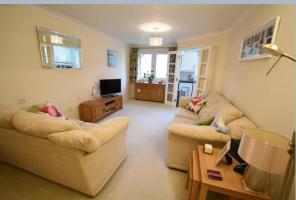

- One double bedroom second floor retirement apartment with lift
- Spacious entrance hall housing useful airing/storage cupboard
- 20ft Lounge/dining room with ample space for a dining table and chairs with pleasant views over the communal grounds
- Modern fitted kitchen comprising a good range of base and wall mounted units with work surfaces over. Integrated appliances include an eye level oven, electric hob with extractor over and recess and plumbing for washing machine with further space for fridge. There is also a sink unit with window overlooking the communal grounds
- Double bedroom with views over the communal grounds and fitted wardrobes with mirror fronted sliding doors
- Contemporary shower room comprising a large walk in shower cubicle, fully tiled walls, wash basin with vanity storage, wall mounted mirror and WC