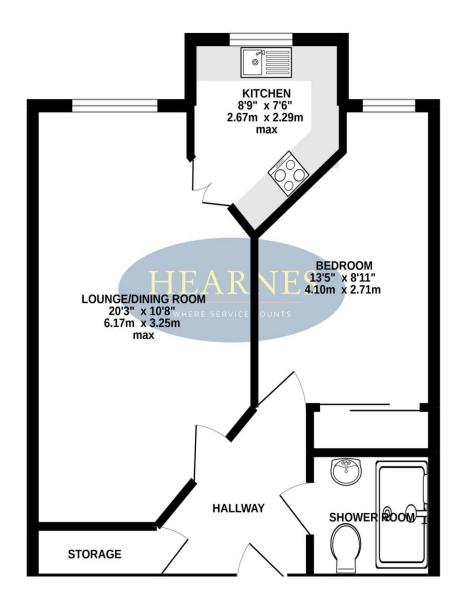

- One double bedroom second floor retirement apartment with lift
- Spacious entrance hall housing useful airing/storage cupboard
- 20ft Lounge/dining room with ample space for a dining table and chairs with pleasant views over the communal grounds
- Modern fitted kitchen comprising a good range of base and wall mounted units with work surfaces over. Integrated appliances include an eye level oven, electric hob with extractor over and recess and plumbing for washing machine with further space for fridge. There is also a sink unit with window overlooking the communal grounds
- Double bedroom with views over the communal grounds and fitted wardrobes with mirror fronted sliding doors
- Contemporary shower room comprising a large walk in shower cubicle, fully tiled walls, wash basin with vanity storage, wall mounted mirror and WC