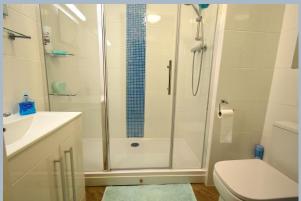

- One double bedroom second floor retirement apartment with lift
- Spacious entrance hall housing useful airing/storage cupboard
- 20ft Lounge/dining room with ample space for a dining table and chairs with pleasant views over the communal grounds
- Modern fitted kitchen comprising a good range of base and wall mounted units with work surfaces over. Integrated appliances include an eye level oven, electric hob with extractor over and recess and plumbing for washing machine with further space for fridge. There is also a sink unit with window overlooking the communal grounds
- Double bedroom with views over the communal grounds and fitted wardrobes with mirror fronted sliding doors
- Contemporary shower room comprising a large walk in shower cubicle, fully tiled walls, wash basin with vanity storage, wall mounted mirror and WC