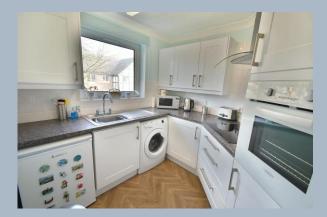

- One double bedroom second floor retirement apartment with lift
- Spacious entrance hall housing useful airing/storage cupboard
- 20ft Lounge/dining room with ample space for a dining table and chairs with pleasant views over the communal grounds
- Modern fitted kitchen comprising a good range of base and wall mounted units with work surfaces over. Integrated appliances include an eye level oven, electric hob with extractor over and recess and plumbing for washing machine with further space for fridge. There is also a sink unit with window overlooking the communal grounds
- Double bedroom with views over the communal grounds and fitted wardrobes with mirror fronted sliding doors
- Contemporary shower room comprising a large walk in shower cubicle, fully tiled walls, wash basin with vanity storage, wall mounted mirror and WC