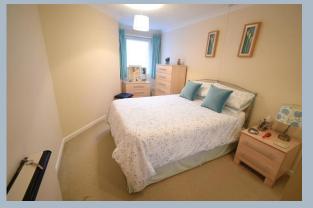

- One double bedroom second floor retirement apartment with lift
- Spacious entrance hall housing useful airing/storage cupboard
- 20ft Lounge/dining room with ample space for a dining table and chairs with pleasant views over the communal grounds
- Modern fitted kitchen comprising a good range of base and wall mounted units with work surfaces over. Integrated appliances include an eye level oven, electric hob with extractor over and recess and plumbing for washing machine with further space for fridge. There is also a sink unit with window overlooking the communal grounds
- Double bedroom with views over the communal grounds and fitted wardrobes with mirror fronted sliding doors
- Contemporary shower room comprising a large walk in shower cubicle, fully tiled walls, wash basin with vanity storage, wall mounted mirror and WC