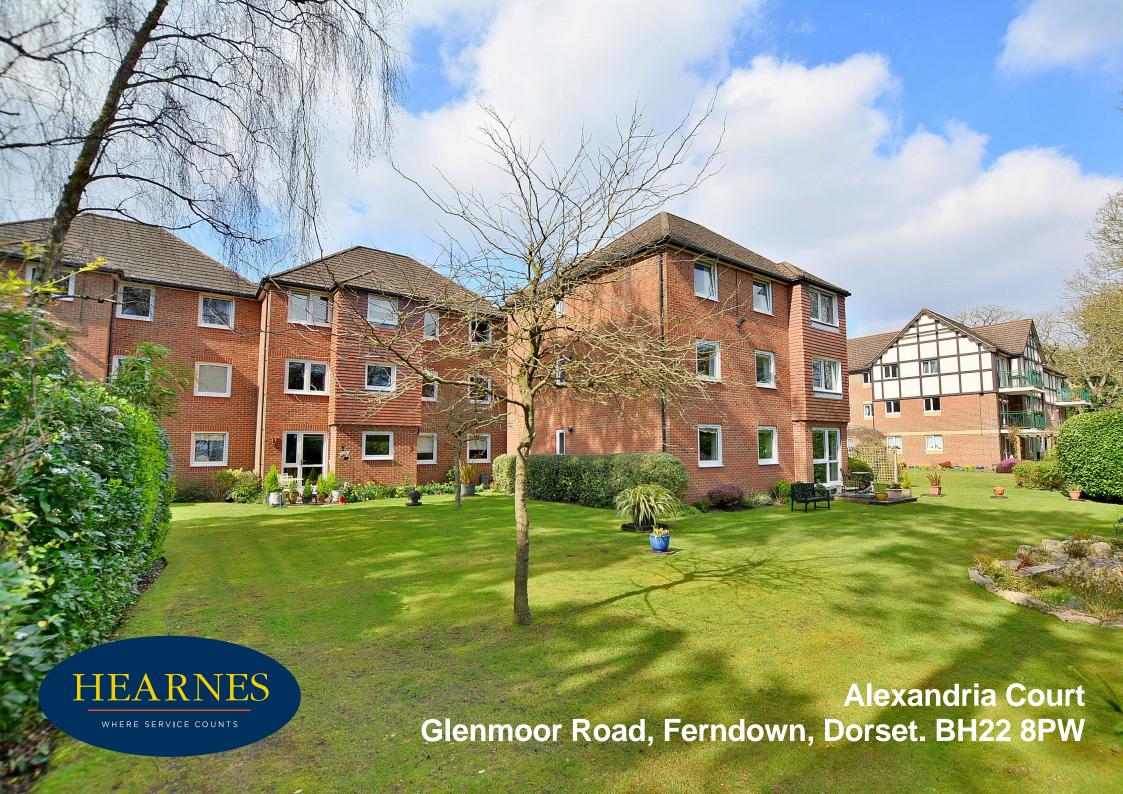

## £110,000

This beautifully presented and modernised one double bedroom second floor retirement apartment has a lift and is ideally located less than 600 yards away from local amenities on Glenmoor Road together with the local bus stop. Alexandria Court is a modern development designed for residents over the age of 60 years and benefits from the use of manicured landscaped communal grounds.

**Further benefits include** Electric night storage heating, double glazing, secure entry phone intercom system.

Alexandria Court has an onsite manager for periods when the house manager is off duty there is a 24 hour Careline response system which can be contacted from various points within the property in case of emergency. All residents must be over the age of 60 years of age for the first person over 55 years of age for a second person. There are excellent communal facilities to include residents lounge, laundry room and prebookable guest suite. There are landscaped and beautifully kept communal gardens as well as an area designated to visitors and residents parking.