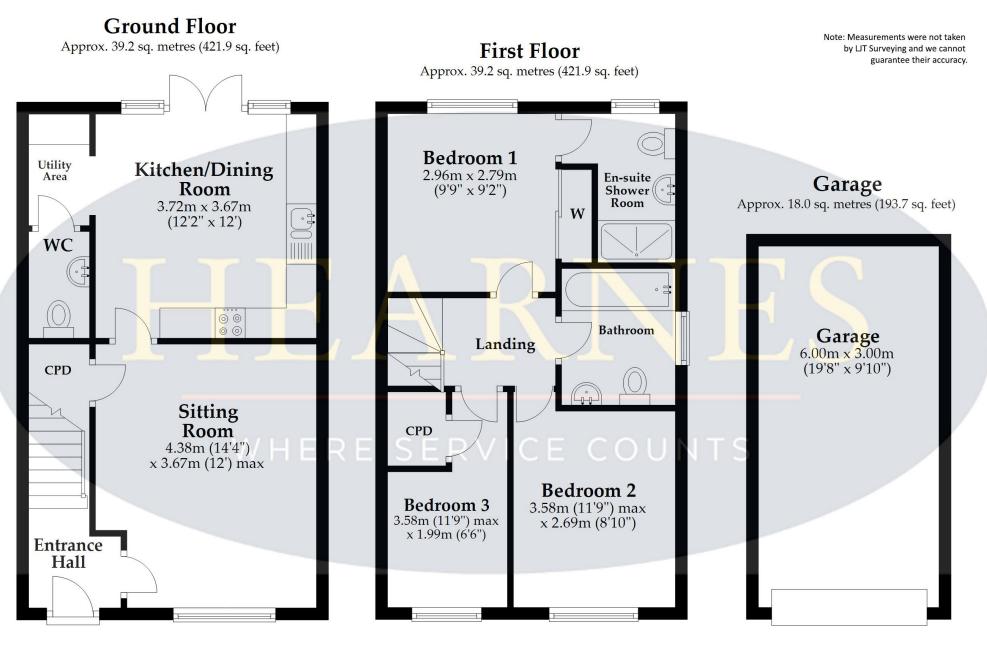

Total area: approx. 96.4 sq. metres (1037.6 sq. feet) This plan is not to scale and it is for general guidance only. LIT Surveying Ringwood