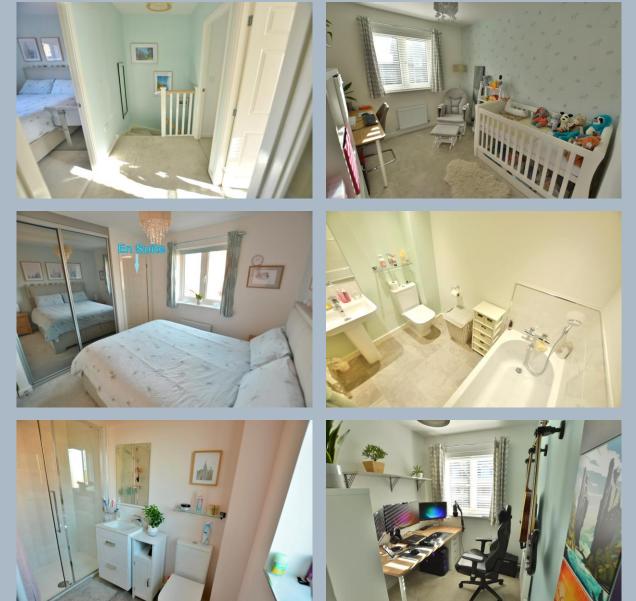

- Entrance hall with stairs to first floor landing and access to the sitting room
- Spacious sitting room with under stairs storage
- Kitchen/dining room with range of high gloss white units and complementary worktops, range of integrated Bosch appliances including dishwasher, fridge freezer, oven, electric hob with chimney style extractor hood, double glazed French doors opening onto rear garden
- Separate utility area including integrated washing machine
- Cloakroom with WC and wash hand basin
- Good size landing with loft access which is part boarded
- Master bedroom with fitted wardrobes and en suite shower room with double shower
- Second double bedroom and bedroom three is a good size single
- Garage with power and light, double glazed door to garden
- Rear landscaped garden with large patio area, raised shrub borders, outside tap and power supply