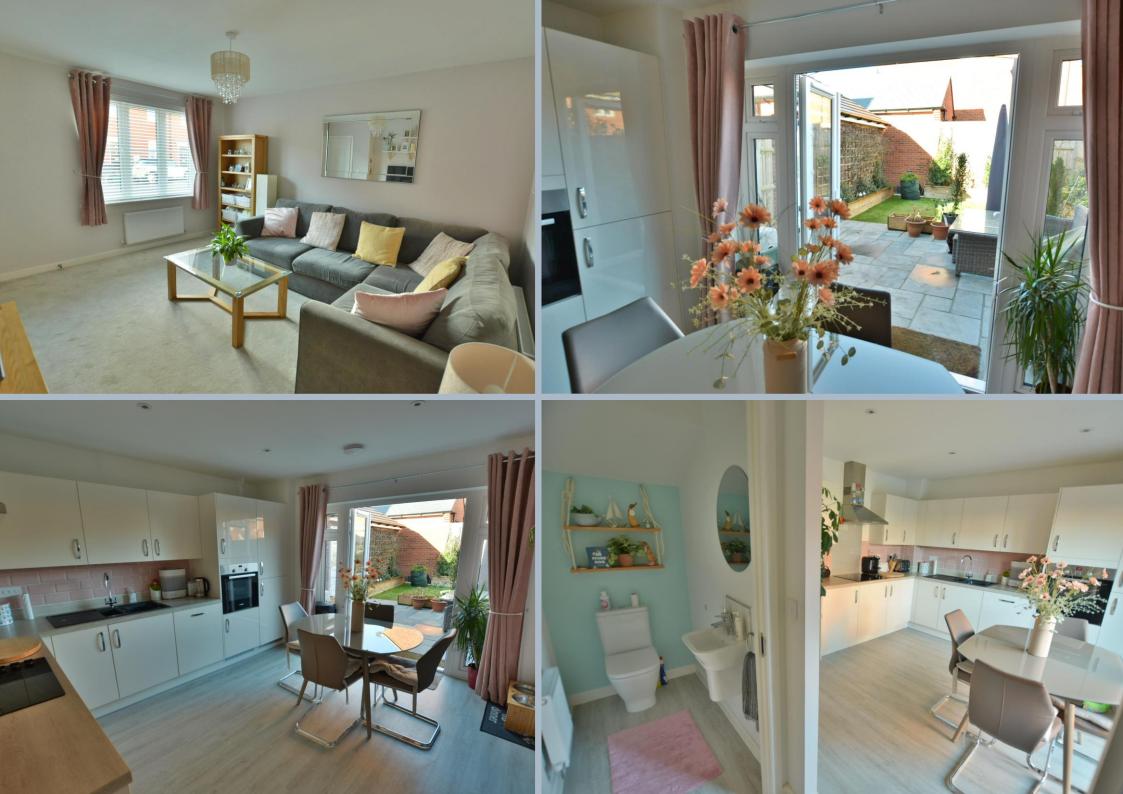

- Entrance hall with stairs to first floor landing and access to the sitting room
- Spacious sitting room with under stairs storage
- Kitchen/dining room with range of high gloss white units and complementary worktops, range of integrated Bosch appliances including dishwasher, fridge freezer, oven, electric hob with chimney style extractor hood, double glazed French doors opening onto rear garden
- Separate utility area including integrated washing machine
- Cloakroom with WC and wash hand basin
- Good size landing with loft access which is part boarded
- Master bedroom with fitted wardrobes and en suite shower room with double shower
- Second double bedroom and bedroom three is a good size single
- Garage with power and light, double glazed door to garden
- Rear landscaped garden with large patio area, raised shrub borders, outside tap and power supply