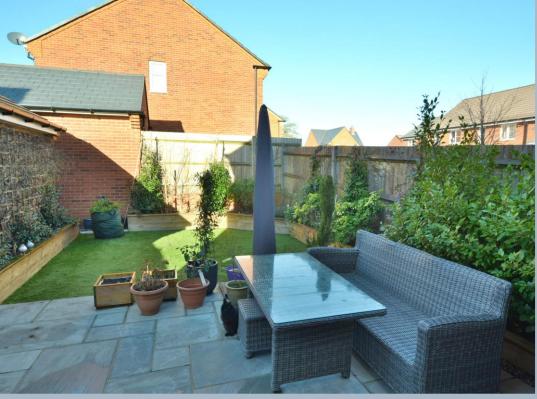

- Entrance hall with stairs to first floor landing and access to the sitting room
- Spacious sitting room with under stairs storage
- Kitchen/dining room with range of high gloss white units and complementary worktops, range of integrated Bosch appliances including dishwasher, fridge freezer, oven, electric hob with chimney style extractor hood, double glazed French doors opening onto rear garden
- Separate utility area including integrated washing machine
- Cloakroom with WC and wash hand basin
- Good size landing with loft access which is part boarded
- Master bedroom with fitted wardrobes and en suite shower room with double shower
- Second double bedroom and bedroom three is a good size single
- Garage with power and light, double glazed door to garden
- Rear landscaped garden with large patio area, raised shrub borders, outside tap and power supply