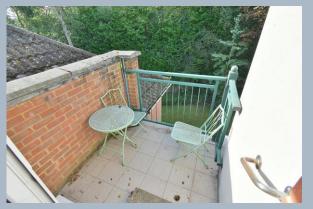

- One double bedroom second floor retirement apartment with a lift and private balcony
- Good sized entrance hall with meter cupboard and a walk-in cupboard
- 19ft Lounge/dining room with ample space for dining table and chairs, double doors leading into the kitchen and doors leading out to the balcony
- Kitchen incorporating roll top work surfaces, base and wall units, integrated oven, hob and extractor, recess for fridge and freezer
- 19ft **Double bedroom** with fitted mirrored wardrobes
- Bathroom incorporating a walk in double shower, WC, wash hand basin with vanity storage beneath and mirrored storage above
- Private south-west facing balcony
- Further benefits include double glazing, electric heating
- There is a **24 hour careline response system** with pull cords in each room
- St Georges Court has an **onsite house manager**
- Communal facilities include a residents lounge, kitchen, guest suite, laundry room and refuse area
- There is an area designated to residents and visitors parking along with beautiful kept gardens
- Lease restrictions: First occupant must be aged 60 years or over and the second occupant must be 55 years or over