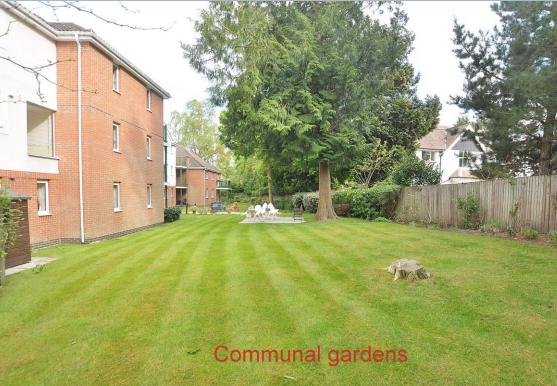

- One double bedroom second floor retirement apartment with a lift and private balcony
- Good sized entrance hall with meter cupboard and a walk-in cupboard
- 19ft Lounge/dining room with ample space for dining table and chairs, double doors leading into the kitchen and doors leading out to the balcony
- Kitchen incorporating roll top work surfaces, base and wall units, integrated oven, hob and extractor, recess for fridge and freezer
- 19ft **Double bedroom** with fitted mirrored wardrobes
- Bathroom incorporating a walk in double shower, WC, wash hand basin with vanity storage beneath and mirrored storage above
- Private south-west facing balcony
- Further benefits include double glazing, electric heating
- There is a **24 hour careline response system** with pull cords in each room
- St Georges Court has an **onsite house manager**
- Communal facilities include a residents lounge, kitchen, guest suite, laundry room and refuse area
- There is an area designated to residents and visitors parking along with beautiful kept gardens
- Lease restrictions: First occupant must be aged 60 years or over and the second occupant must be 55 years or over