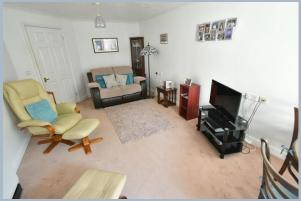

- One double bedroom second floor retirement apartment with a lift and private balcony
- Good sized entrance hall with meter cupboard and a walk-in cupboard
- 19ft Lounge/dining room with ample space for dining table and chairs, double doors leading into the kitchen and doors leading out to the balcony
- Kitchen incorporating roll top work surfaces, base and wall units, integrated oven, hob and extractor, recess for fridge and freezer
- 19ft **Double bedroom** with fitted mirrored wardrobes
- Bathroom incorporating a walk in double shower, WC, wash hand basin with vanity storage beneath and mirrored storage above
- Private south-west facing balcony
- Further benefits include double glazing, electric heating
- There is a **24 hour careline response system** with pull cords in each room
- St Georges Court has an **onsite house manager**
- Communal facilities include a residents lounge, kitchen, guest suite, laundry room and refuse area
- There is an area designated to residents and visitors parking along with beautiful kept gardens
- Lease restrictions: First occupant must be aged 60 years or over and the second occupant must be 55 years or over