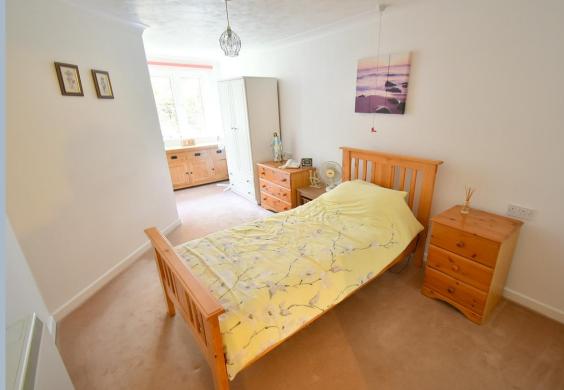

- One double bedroom second floor retirement apartment with a lift and private balcony
- Good sized entrance hall with meter cupboard and a walk-in cupboard
- 19ft Lounge/dining room with ample space for dining table and chairs, double doors leading into the kitchen and doors leading out to the balcony
- Kitchen incorporating roll top work surfaces, base and wall units, integrated oven, hob and extractor, recess for fridge and freezer
- 19ft **Double bedroom** with fitted mirrored wardrobes
- Bathroom incorporating a walk in double shower, WC, wash hand basin with vanity storage beneath and mirrored storage above
- Private south-west facing balcony
- Further benefits include double glazing, electric heating
- There is a **24 hour careline response system** with pull cords in each room
- St Georges Court has an **onsite house manager**
- Communal facilities include a residents lounge, kitchen, guest suite, laundry room and refuse area
- There is an area designated to residents and visitors parking along with beautiful kept gardens
- Lease restrictions: First occupant must be aged 60 years or over and the second occupant must be 55 years or over