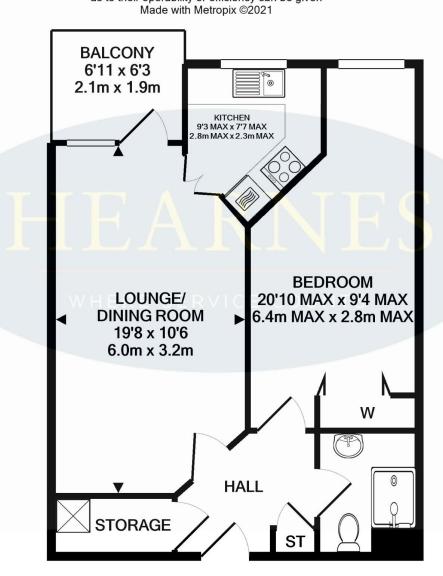

## TOTAL APPROX. FLOOR AREA 553 SQ.FT. (51.4 SQ.M.)

Whilst every attempt has been made to ensure the accuracy of the floor plan contained here, measurements of doors, windows, rooms and any other items are approximate and no responsibility is taken for any error, omission, or mis-statement. This plan is for illustrative purposes only and should be used as such by any prospective purchaser. The services, systems and appliances shown have not been tested and no guarantee as to their operability or efficiency can be given