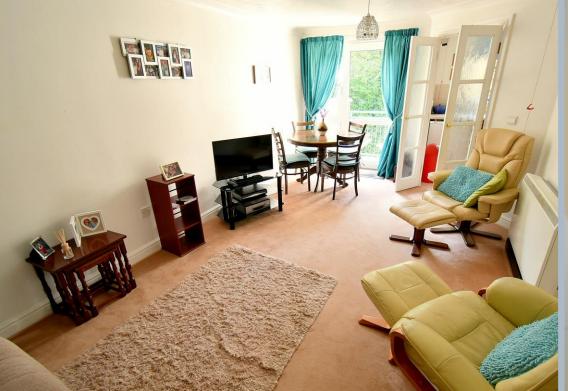

- One double bedroom second floor retirement apartment with a lift and private balcony
- Good sized entrance hall with meter cupboard and a walk-in cupboard
- 19ft Lounge/dining room with ample space for dining table and chairs, double doors leading into the kitchen and doors leading out to the balcony
- Kitchen incorporating roll top work surfaces, base and wall units, integrated oven, hob and extractor, recess for fridge and freezer
- 19ft **Double bedroom** with fitted mirrored wardrobes
- Bathroom incorporating a walk in double shower, WC, wash hand basin with vanity storage beneath and mirrored storage above
- Private south-west facing balcony
- Further benefits include double glazing, electric heating
- There is a **24 hour careline response system** with pull cords in each room
- St Georges Court has an **onsite house manager**
- Communal facilities include a residents lounge, kitchen, guest suite, laundry room and refuse area
- There is an area designated to residents and visitors parking along with beautiful kept gardens
- Lease restrictions: First occupant must be aged 60 years or over and the second occupant must be 55 years or over