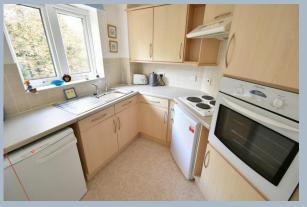

- One double bedroom second floor retirement apartment with a lift and private balcony
- Good sized entrance hall with meter cupboard and a walk-in cupboard
- 19ft Lounge/dining room with ample space for dining table and chairs, double doors leading into the kitchen and doors leading out to the balcony
- Kitchen incorporating roll top work surfaces, base and wall units, integrated oven, hob and extractor, recess for fridge and freezer
- 19ft **Double bedroom** with fitted mirrored wardrobes
- Bathroom incorporating a walk in double shower, WC, wash hand basin with vanity storage beneath and mirrored storage above
- Private south-west facing balcony
- Further benefits include double glazing, electric heating
- There is a **24 hour careline response system** with pull cords in each room
- St Georges Court has an **onsite house manager**
- Communal facilities include a residents lounge, kitchen, guest suite, laundry room and refuse area
- There is an area designated to residents and visitors parking along with beautiful kept gardens
- Lease restrictions: First occupant must be aged 60 years or over and the second occupant must be 55 years or over