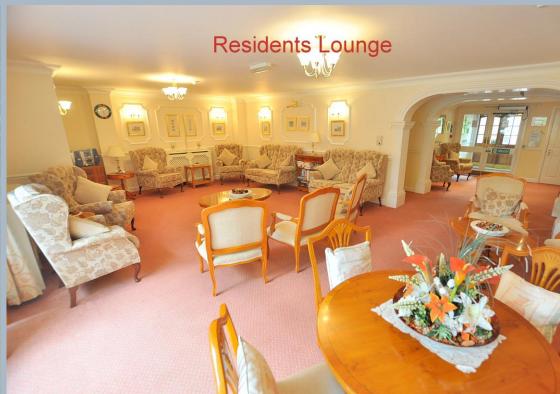

- One double bedroom second floor retirement apartment with a lift and private balcony
- Good sized entrance hall with meter cupboard and a walk-in cupboard
- 19ft Lounge/dining room with ample space for dining table and chairs, double doors leading into the kitchen and doors leading out to the balcony
- Kitchen incorporating roll top work surfaces, base and wall units, integrated oven, hob and extractor, recess for fridge and freezer
- 19ft **Double bedroom** with fitted mirrored wardrobes
- Bathroom incorporating a walk in double shower, WC, wash hand basin with vanity storage beneath and mirrored storage above
- Private south-west facing balcony
- Further benefits include double glazing, electric heating
- There is a **24 hour careline response system** with pull cords in each room
- St Georges Court has an **onsite house manager**
- Communal facilities include a residents lounge, kitchen, guest suite, laundry room and refuse area
- There is an area designated to residents and visitors parking along with beautiful kept gardens
- Lease restrictions: First occupant must be aged 60 years or over and the second occupant must be 55 years or over