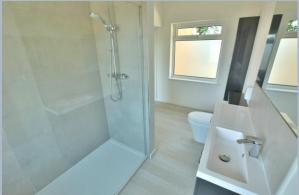

- Spacious entrance porch with tiled floor and access to the garage and tiled entrance hall
- Large cloakroom with large corner shower cubicle and tiled flooring
- 22' sitting room/diner with patio doors leading to garden
- Superb modern kitchen/breakfast room with grey high gloss units and complementary worktops, integrated appliances consisting of AEG double oven, induction hob and extractor hood, integrated Prima dishwasher and space for fridge/freezer
- Utility room with matching range of units including two larder cupboards, complementary worktops and stainless steel sink unit
- Four double bedrooms, three of which have fitted wardrobes
- Master bedroom and en suite shower with vaulted ceiling
- Modern family bathroom with bath and walk in shower
- Gas central heating and double glazed windows
- New Valiant boiler and pressurised tank which produces a good level of pressurised water for all three showers
- Mature well stocked south west facing rear garden with large patio area ideal for al fresco dining
- Double garage with electric up and over doors and private door to the porch area