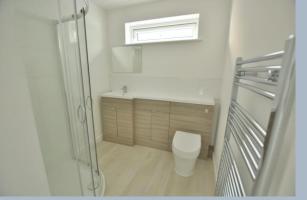

- Spacious entrance porch with tiled floor and access to the garage and tiled entrance hall
- Large cloakroom with large corner shower cubicle and tiled flooring
- 22' sitting room/diner with patio doors leading to garden
- Superb modern kitchen/breakfast room with grey high gloss units and complementary worktops, integrated appliances consisting of AEG double oven, induction hob and extractor hood, integrated Prima dishwasher and space for fridge/freezer
- Utility room with matching range of units including two larder cupboards, complementary worktops and stainless steel sink unit
- Four double bedrooms, three of which have fitted wardrobes
- Master bedroom and en suite shower with vaulted ceiling
- Modern family bathroom with bath and walk in shower
- Gas central heating and double glazed windows
- New Valiant boiler and pressurised tank which produces a good level of pressurised water for all three showers
- Mature well stocked south west facing rear garden with large patio area ideal for al fresco dining
- Double garage with electric up and over doors and private door to the porch area