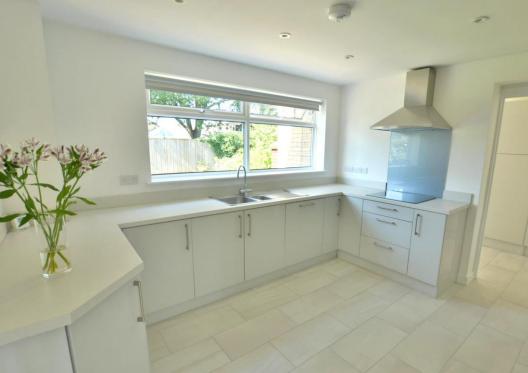

- Spacious entrance porch with tiled floor and access to the garage and tiled entrance hall
- Large cloakroom with large corner shower cubicle and tiled flooring
- 22' sitting room/diner with patio doors leading to garden
- Superb modern kitchen/breakfast room with grey high gloss units and complementary worktops, integrated appliances consisting of AEG double oven, induction hob and extractor hood, integrated Prima dishwasher and space for fridge/freezer
- Utility room with matching range of units including two larder cupboards, complementary worktops and stainless steel sink unit
- Four double bedrooms, three of which have fitted wardrobes
- Master bedroom and en suite shower with vaulted ceiling
- Modern family bathroom with bath and walk in shower
- Gas central heating and double glazed windows
- New Valiant boiler and pressurised tank which produces a good level of pressurised water for all three showers
- Mature well stocked south west facing rear garden with large patio area ideal for al fresco dining
- Double garage with electric up and over doors and private door to the porch area