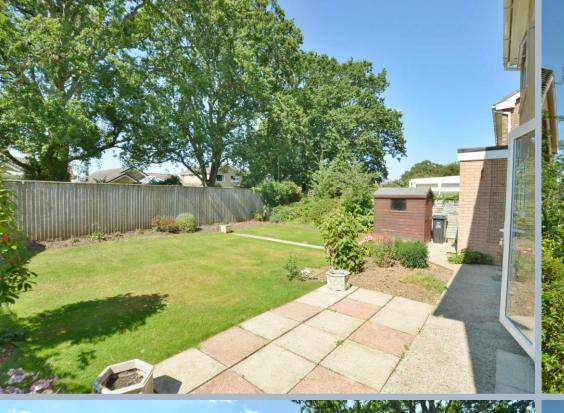

- Spacious entrance porch with tiled floor and access to the garage and tiled entrance hall
- Large cloakroom with large corner shower cubicle and tiled flooring
- 22' sitting room/diner with patio doors leading to garden
- Superb modern kitchen/breakfast room with grey high gloss units and complementary worktops, integrated appliances consisting of AEG double oven, induction hob and extractor hood, integrated Prima dishwasher and space for fridge/freezer
- Utility room with matching range of units including two larder cupboards, complementary worktops and stainless steel sink unit
- Four double bedrooms, three of which have fitted wardrobes
- Master bedroom and en suite shower with vaulted ceiling
- Modern family bathroom with bath and walk in shower
- Gas central heating and double glazed windows
- New Valiant boiler and pressurised tank which produces a good level of pressurised water for all three showers
- Mature well stocked south west facing rear garden with large patio area ideal for al fresco dining
- Double garage with electric up and over doors and private door to the porch area