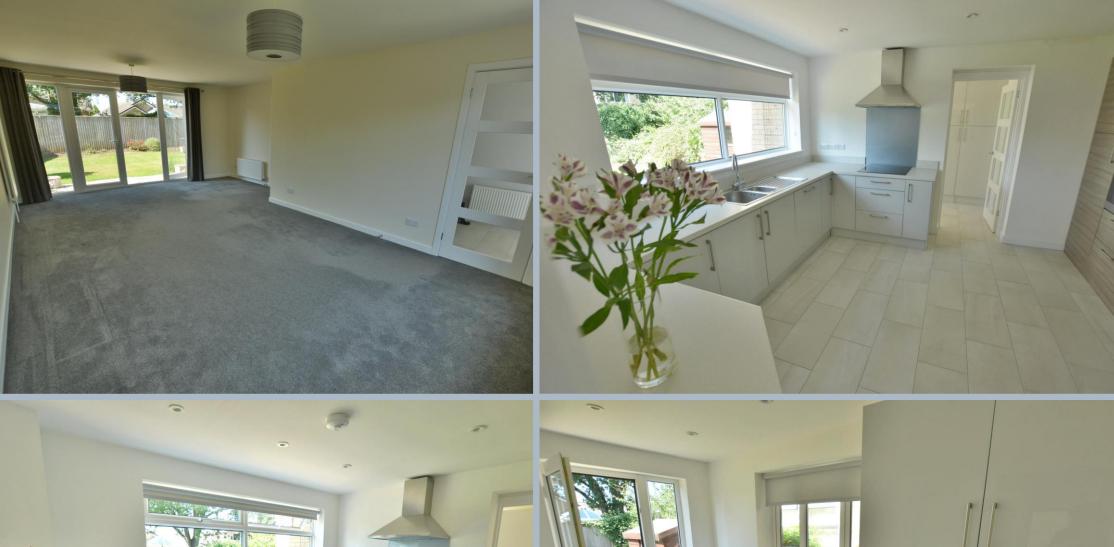

- Spacious entrance porch with tiled floor and access to the garage and tiled entrance hall
- Large cloakroom with large corner shower cubicle and tiled flooring
- 22' sitting room/diner with patio doors leading to garden
- Superb modern kitchen/breakfast room with grey high gloss units and complementary worktops, integrated appliances consisting of AEG double oven, induction hob and extractor hood, integrated Prima dishwasher and space for fridge/freezer
- Utility room with matching range of units including two larder cupboards, complementary worktops and stainless steel sink unit
- Four double bedrooms, three of which have fitted wardrobes
- Master bedroom and en suite shower with vaulted ceiling
- Modern family bathroom with bath and walk in shower
- Gas central heating and double glazed windows
- New Valiant boiler and pressurised tank which produces a good level of pressurised water for all three showers
- Mature well stocked south west facing rear garden with large patio area ideal for al fresco dining
- Double garage with electric up and over doors and private door to the porch area