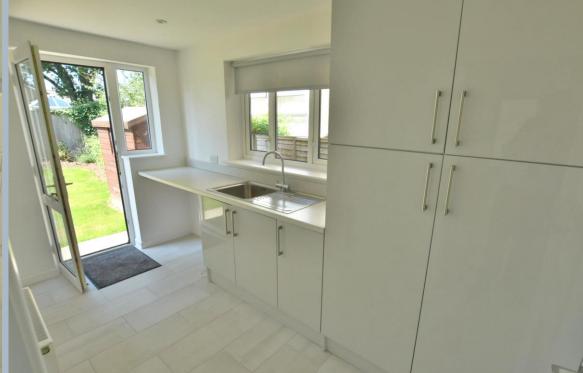

- Spacious entrance porch with tiled floor and access to the garage and tiled entrance hall
- Large cloakroom with large corner shower cubicle and tiled flooring
- 22' sitting room/diner with patio doors leading to garden
- Superb modern kitchen/breakfast room with grey high gloss units and complementary worktops, integrated appliances consisting of AEG double oven, induction hob and extractor hood, integrated Prima dishwasher and space for fridge/freezer
- Utility room with matching range of units including two larder cupboards, complementary worktops and stainless steel sink unit
- Four double bedrooms, three of which have fitted wardrobes
- Master bedroom and en suite shower with vaulted ceiling
- Modern family bathroom with bath and walk in shower
- Gas central heating and double glazed windows
- New Valiant boiler and pressurised tank which produces a good level of pressurised water for all three showers
- Mature well stocked south west facing rear garden with large patio area ideal for al fresco dining
- Double garage with electric up and over doors and private door to the porch area