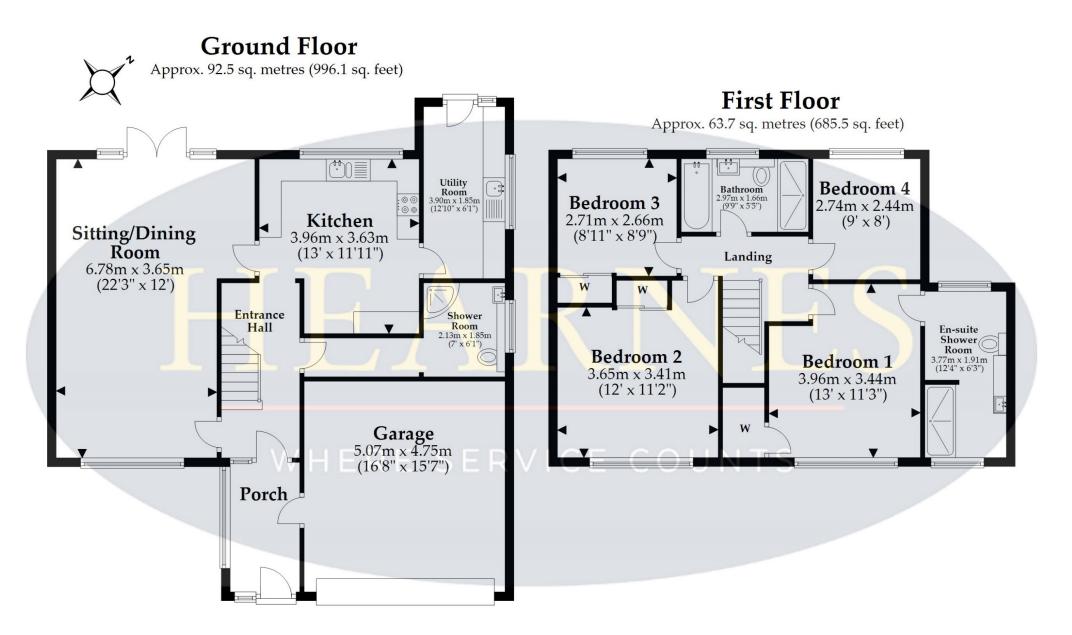

for all three showers
- Mature well stocked south west facing rear garden with large patio area ideal for al fresco dining
- Double garage with electric up and over doors and private door to the porch area

This family home is situated in a popular location in Merley which benefits from a number of parks, a shopping centre and well sought after local schools. Wimborne town centre is approximately 2.5 miles away offering further amenities including shops, restaurants, coffee shops and the popular Tivoli theatre.

EPC RATING: D

AGENTS NOTE: The heating system, mains and appliances have not been tested by Hearnes Estate Agents. Any areas, measurements or distances are approximate. The text, photographs and plans are for guidance only and are not necessarily comprehensive.





















Total area: approx. 156.2 sq. metres (1681.6 sq. feet)

















## www.hearnes.com

6 Cook Row, Wimborne, Dorset BH21 1LB
Tel: 01202 842922 Email: Wimborne@hearnes.com

OFFICES ALSO AT: BOURNEMOUTH, FERNDOWN, POOLE & RINGWOOD