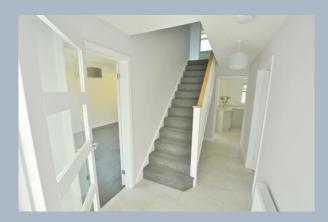

- Spacious entrance porch with tiled floor and access to the garage and tiled entrance hall
- Large cloakroom with large corner shower cubicle and tiled flooring
- 22' sitting room/diner with patio doors leading to garden
- Superb modern kitchen/breakfast room with grey high gloss units and complementary worktops, integrated appliances consisting of AEG double oven, induction hob and extractor hood, integrated Prima dishwasher and space for fridge/freezer
- Utility room with matching range of units including two larder cupboards, complementary worktops and stainless steel sink unit
- Four double bedrooms, three of which have fitted wardrobes
- Master bedroom and en suite shower with vaulted ceiling
- Modern family bathroom with bath and walk in shower
- Gas central heating and double glazed windows
- New Valiant boiler and pressurised tank which produces a good level of pressurised water for all three showers
- Mature well stocked south west facing rear garden with large patio area ideal for al fresco dining
- Double garage with electric up and over doors and private door to the porch area