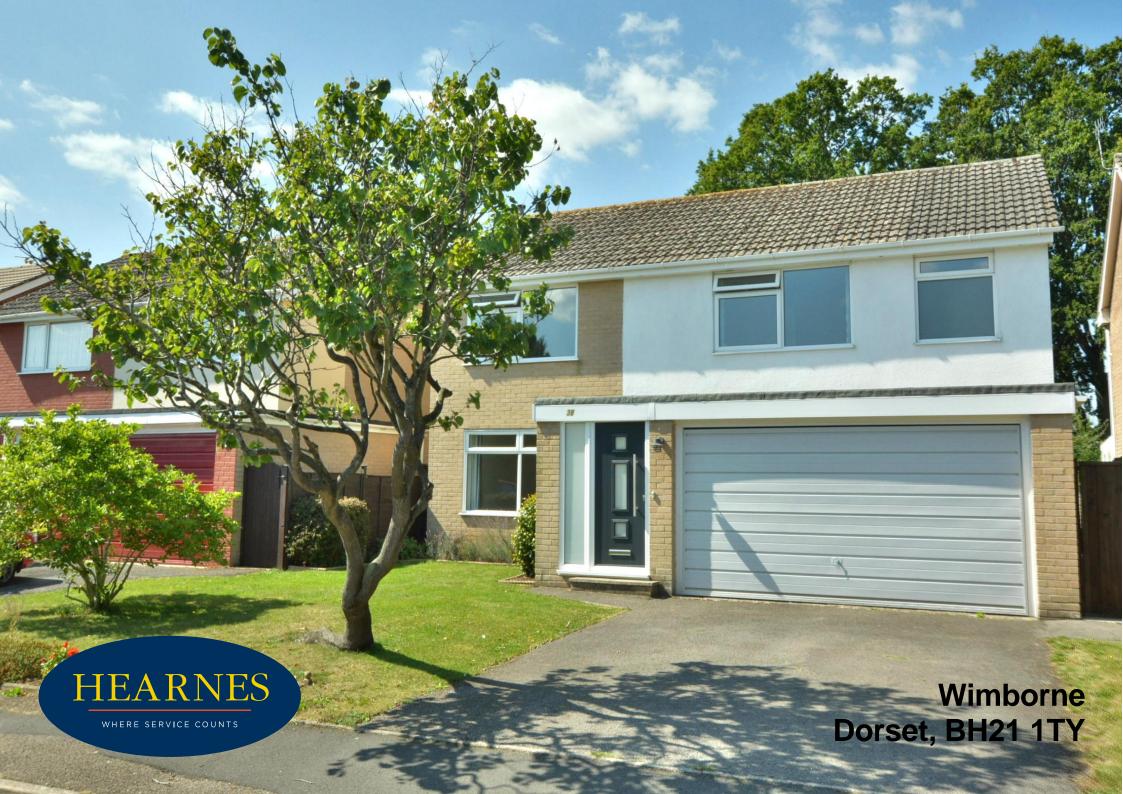

## Wimborne, Dorset, BH21 1TY FREEHOLD PRICE GUIDE £600,000

A splendid recently refurbished four bedroom three bathroom spacious family home offering a generous size sitting room/diner and double garage with private rear garden situated in a cul de sac location and offered with immediate possession.

- Spacious entrance porch with tiled floor and access to the garage and tiled entrance hall
- Large cloakroom with large corner shower cubicle and tiled flooring
- 22' sitting room/diner with patio doors leading to garden
- Superb modern kitchen/breakfast room with grey high gloss units and complementary worktops, integrated appliances consisting of AEG double oven, induction hob and extractor hood, integrated Prima dishwasher and space for fridge/freezer
- Utility room with matching range of units including two larder cupboards, complementary worktops and stainless steel sink unit
- Four double bedrooms, three of which have fitted wardrobes
- Master bedroom and en suite shower with vaulted ceiling
- Modern family bathroom with bath and walk in shower
- Gas central heating and double glazed windows
- New Valiant boiler and pressurised tank which produces a good level of pressurised water for all three showers
- Mature well stocked south west facing rear garden with large patio area ideal for al fresco dining
- Double garage with electric up and over doors and private door to the porch area