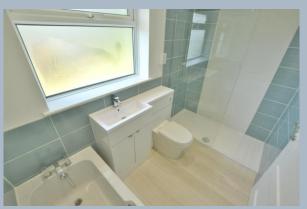

- Spacious entrance porch with tiled floor and access to the garage and tiled entrance hall
- Large cloakroom with large corner shower cubicle and tiled flooring
- 22' sitting room/diner with patio doors leading to garden
- Superb modern kitchen/breakfast room with grey high gloss units and complementary worktops, integrated appliances consisting of AEG double oven, induction hob and extractor hood, integrated Prima dishwasher and space for fridge/freezer
- Utility room with matching range of units including two larder cupboards, complementary worktops and stainless steel sink unit
- Four double bedrooms, three of which have fitted wardrobes
- Master bedroom and en suite shower with vaulted ceiling
- Modern family bathroom with bath and walk in shower
- Gas central heating and double glazed windows
- New Valiant boiler and pressurised tank which produces a good level of pressurised water for all three showers
- Mature well stocked south west facing rear garden with large patio area ideal for al fresco dining
- Double garage with electric up and over doors and private door to the porch area