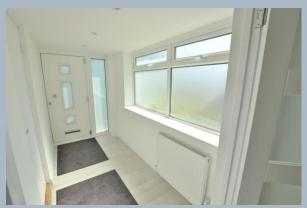

- Spacious entrance porch with tiled floor and access to the garage and tiled entrance hall
- Large cloakroom with large corner shower cubicle and tiled flooring
- 22' sitting room/diner with patio doors leading to garden
- Superb modern kitchen/breakfast room with grey high gloss units and complementary worktops, integrated appliances consisting of AEG double oven, induction hob and extractor hood, integrated Prima dishwasher and space for fridge/freezer
- Utility room with matching range of units including two larder cupboards, complementary worktops and stainless steel sink unit
- Four double bedrooms, three of which have fitted wardrobes
- Master bedroom and en suite shower with vaulted ceiling
- Modern family bathroom with bath and walk in shower
- Gas central heating and double glazed windows
- New Valiant boiler and pressurised tank which produces a good level of pressurised water for all three showers
- Mature well stocked south west facing rear garden with large patio area ideal for al fresco dining
- Double garage with electric up and over doors and private door to the porch area