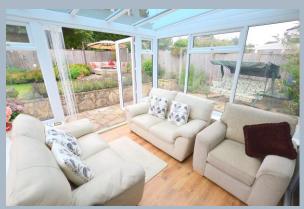

- Three double bedroomed detached bungalow
- Good sized entrance hall
- Light and spacious lounge
- **Dining room** accessed via large archway from the lounge
- Double glazed **conservatory** with French doors leading out into the rear garden. The conservatory has a radiator allowing this room to be used all year round
- Modern kitchen with ample floor and wall mounted units. Integrated appliances to include a double oven, hob and extractor, fridge, freezer. Window overlooking the rear garden and door leading out to the patio
- The master bedroom is a good sized double bedroom
- En-suite shower room finished in a modern white suite
- Two further double **bedrooms**
- Family bathroom finished in a modern white suite to incorporate panelled bath with mixer taps and shower over, vanity wash hand basin with storage beneath
- Separate **cloakroom** to incorporate WC and vanity wash hand basin
- The **rear garden** offers an excellent degree of seclusion, faces a westerly aspect and measures approximately 60ft x 40ft
- A front carriage driveway provides ample off road parking
- Detached **single garage** with new remote control roller shutter door with internal open/close switches at each end of the garage, light, power, side door and water supply
- **Further benefits** include double glazing with 10 year warranty which expires 2027 and transfers to the new owner, UPVC fascias and soffits, and a gas fired central heating system