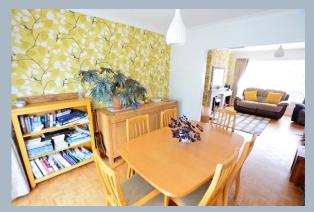

- Three double bedroomed detached bungalow
- Good sized entrance hall
- Light and spacious lounge
- **Dining room** accessed via large archway from the lounge
- Double glazed **conservatory** with French doors leading out into the rear garden. The conservatory has a radiator allowing this room to be used all year round
- Modern kitchen with ample floor and wall mounted units. Integrated appliances to include a double oven, hob and extractor, fridge, freezer. Window overlooking the rear garden and door leading out to the patio
- The master bedroom is a good sized double bedroom
- En-suite shower room finished in a modern white suite
- Two further double **bedrooms**
- Family bathroom finished in a modern white suite to incorporate panelled bath with mixer taps and shower over, vanity wash hand basin with storage beneath
- Separate **cloakroom** to incorporate WC and vanity wash hand basin
- The **rear garden** offers an excellent degree of seclusion, faces a westerly aspect and measures approximately 60ft x 40ft
- A front carriage driveway provides ample off road parking
- Detached **single garage** with new remote control roller shutter door with internal open/close switches at each end of the garage, light, power, side door and water supply
- **Further benefits** include double glazing with 10 year warranty which expires 2027 and transfers to the new owner, UPVC fascias and soffits, and a gas fired central heating system