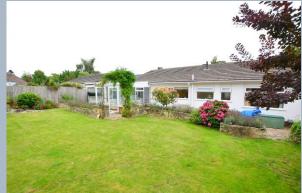

# "Located in the heart of West Parley with a private west facing rear garden"

A well presented and generous sized three double bedroom, two bathroom detached bungalow with a double glazed conservatory, 60ft private west facing rear garden, single garage and generous off-road parking. Enjoying a convenient location close to amenities in West Parley.

- Three double bedroomed detached bungalow
- Good sized entrance hall
- Light and spacious lounge
- **Dining room** accessed via large archway from the lounge
- Double glazed **conservatory** with French doors leading out into the rear garden. The conservatory has a radiator allowing this room to be used all year round
- Modern kitchen with ample floor and wall mounted units. Integrated appliances to include a double oven, hob and extractor, fridge, freezer. Window overlooking the rear garden and door leading out to the patio
- The master bedroom is a good sized double bedroom
- En-suite shower room finished in a modern white suite
- Two further double **bedrooms**
- Family bathroom finished in a modern white suite to incorporate panelled bath with mixer taps and shower over, vanity wash hand basin with storage beneath
- Separate **cloakroom** to incorporate WC and vanity wash hand basin
- The **rear garden** offers an excellent degree of seclusion, faces a westerly aspect and measures approximately 60ft x 40ft
- A front carriage driveway provides ample off road parking
- Detached **single garage** with new remote control roller shutter door with internal open/close switches at each end of the garage, light, power, side door and water supply
- **Further benefits** include double glazing with 10 year warranty which expires 2027 and transfers to the new owner, UPVC fascias and soffits, and a gas fired central heating system