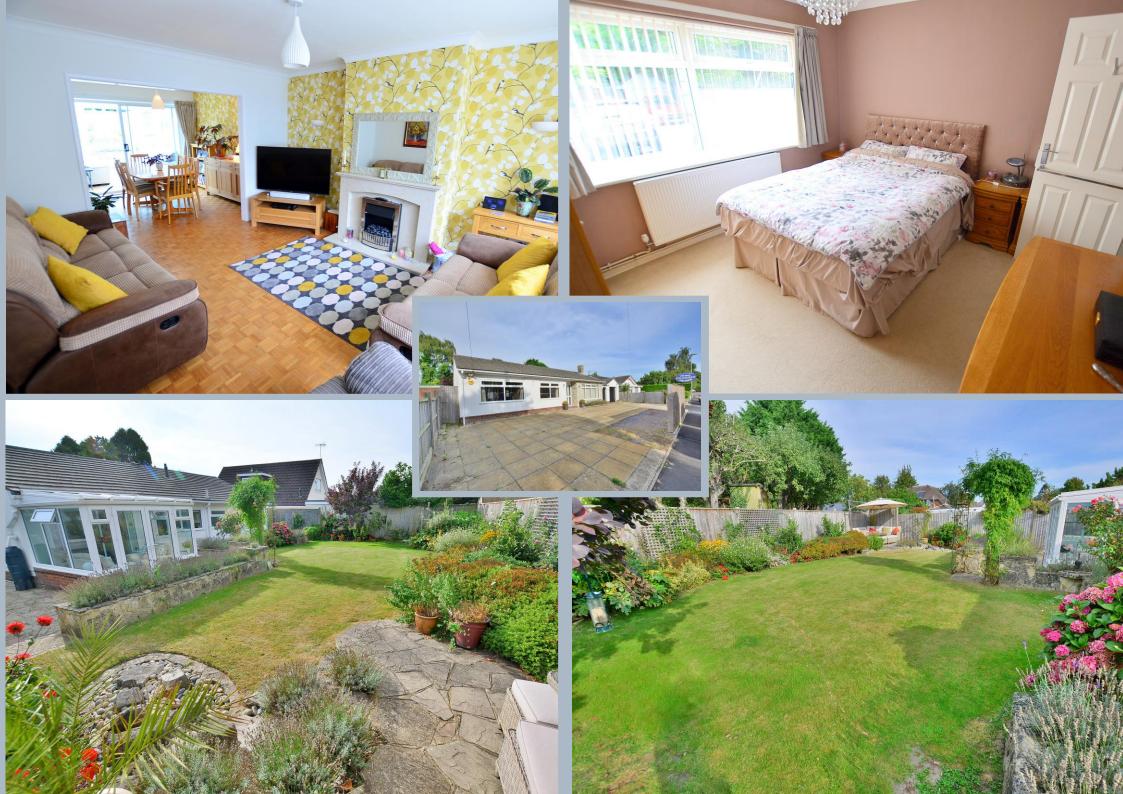

# "Located in the heart of West Parley with a private west facing rear garden"

A well presented and generous sized three double bedroom, two bathroom detached bungalow with a double glazed conservatory, 60ft private west facing rear garden, single garage and generous off-road parking. Enjoying a convenient location close to amenities in West Parley.

- Three double bedroomed detached bungalow
- Good sized entrance hall
- Light and spacious lounge
- **Dining room** accessed via large archway from the lounge
- Double glazed **conservatory** with French doors leading out into the rear garden. The conservatory has a radiator allowing this room to be used all year round
- Modern kitchen with ample floor and wall mounted units. Integrated appliances to include a double oven, hob and extractor, fridge, freezer. Window overlooking the rear garden and door leading out to the patio
- The master bedroom is a good sized double bedroom
- En-suite shower room finished in a modern white suite
- Two further double **bedrooms**
- Family bathroom finished in a modern white suite to incorporate panelled bath with mixer taps and shower over, vanity wash hand basin with storage beneath
- Separate **cloakroom** to incorporate WC and vanity wash hand basin
- The **rear garden** offers an excellent degree of seclusion, faces a westerly aspect and measures approximately 60ft x 40ft
- A front carriage driveway provides ample off road parking
- Detached **single garage** with new remote control roller shutter door with internal open/close switches at each end of the garage, light, power, side door and water supply
- **Further benefits** include double glazing with 10 year warranty which expires 2027 and transfers to the new owner, UPVC fascias and soffits, and a gas fired central heating system