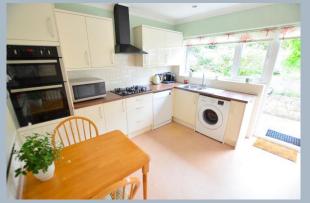

- Three double bedroomed detached bungalow
- Good sized entrance hall
- Light and spacious lounge
- **Dining room** accessed via large archway from the lounge
- Double glazed **conservatory** with French doors leading out into the rear garden. The conservatory has a radiator allowing this room to be used all year round
- Modern kitchen with ample floor and wall mounted units. Integrated appliances to include a double oven, hob and extractor, fridge, freezer. Window overlooking the rear garden and door leading out to the patio
- The master bedroom is a good sized double bedroom
- En-suite shower room finished in a modern white suite
- Two further double **bedrooms**
- Family bathroom finished in a modern white suite to incorporate panelled bath with mixer taps and shower over, vanity wash hand basin with storage beneath
- Separate **cloakroom** to incorporate WC and vanity wash hand basin
- The **rear garden** offers an excellent degree of seclusion, faces a westerly aspect and measures approximately 60ft x 40ft
- A front carriage driveway provides ample off road parking
- Detached **single garage** with new remote control roller shutter door with internal open/close switches at each end of the garage, light, power, side door and water supply
- **Further benefits** include double glazing with 10 year warranty which expires 2027 and transfers to the new owner, UPVC fascias and soffits, and a gas fired central heating system