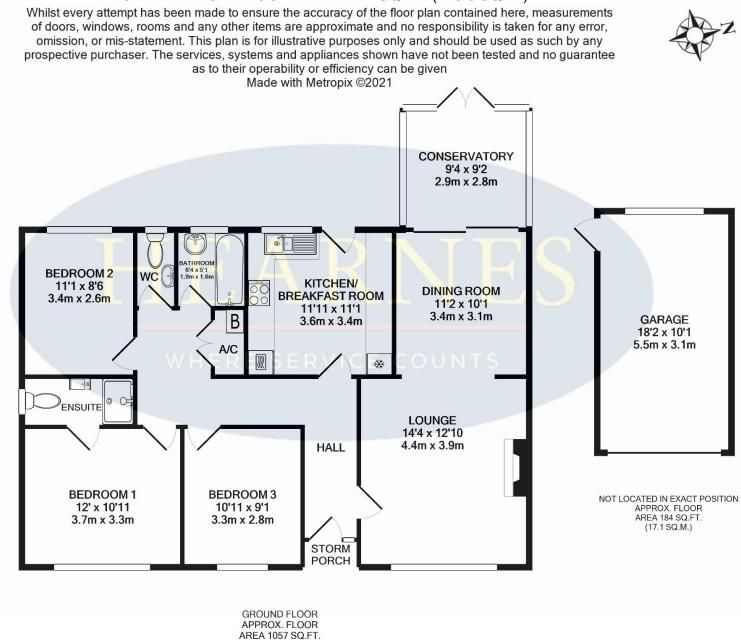

- Three double bedroomed detached bungalow
- Good sized entrance hall
- Light and spacious lounge
- **Dining room** accessed via large archway from the lounge
- Double glazed **conservatory** with French doors leading out into the rear garden. The conservatory has a radiator allowing this room to be used all year round
- Modern kitchen with ample floor and wall mounted units. Integrated appliances to include a double oven, hob and extractor, fridge, freezer. Window overlooking the rear garden and door leading out to the patio
- The master bedroom is a good sized double bedroom
- En-suite shower room finished in a modern white suite
- Two further double **bedrooms**
- Family bathroom finished in a modern white suite to incorporate panelled bath with mixer taps and shower over, vanity wash hand basin with storage beneath
- Separate **cloakroom** to incorporate WC and vanity wash hand basin
- The **rear garden** offers an excellent degree of seclusion, faces a westerly aspect and measures approximately 60ft x 40ft
- A front carriage driveway provides ample off road parking
- Detached **single garage** with new remote control roller shutter door with internal open/close switches at each end of the garage, light, power, side door and water supply
- **Further benefits** include double glazing with 10 year warranty which expires 2027 and transfers to the new owner, UPVC fascias and soffits, and a gas fired central heating system

#### TOTAL APPROX. FLOOR AREA 1241 SQ.FT. (115.3 SQ.M.)

(98.2 SQ.M.)

6-8 Victoria Road, Ferndown, Dorset. BH22 9HZ Tel: 01202 890890 Email: ferndown@hearnes.com www.hearnes.com OFFICES ALSO AT: BOURNEMOUTH, POOLE, RINGWOOD & WIMBORNE