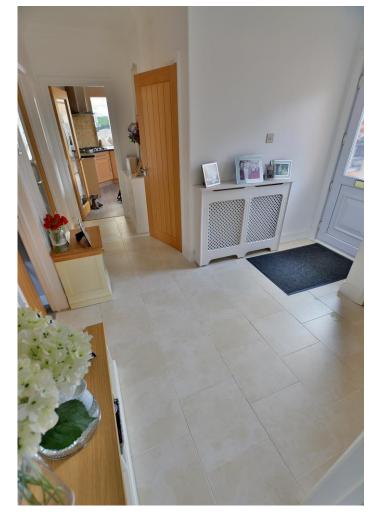

#### **Ground floor:**

- Spacious entrance hall with tiled floor and cupboard housing a wall mounted gas fired boiler
- 18ft **Lounge** which opens out into the dining/family room. An attractive focal point of the room is a large, exposed stone brick fireplace
- 21ft **Dining/family room** is a fantastic family and entertaining space which has two radiators allowing this room to be used all year round, a feature fireplace, space and plumbing for American style fridge/freezer, door leading through into the car port, French doors leading out into the southerly facing private rear garden and patio area
- **Kitchen** incorporating roll top work surface, base and wall units, excellent range of integrated appliances to include oven, microwave, hob and extractor, dishwasher and washing machine with attractive tiled splashbacks
- **Double bedroom** with view of the front garden, two fitted single wardrobes
- **Double bedroom** with bay window overlooking the front garden
- **Family shower room** finished in a stylish white suite to incorporate a separate shower cubicle, WC, wall mounted wash hand basin with vanity storage beneath