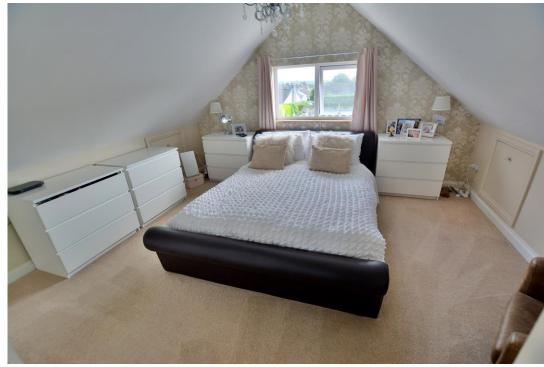

#### First floor:

- Landing
- Impressive **master bedroom** with vaulted ceiling, two fitted single wardrobes and access into the eaves storage
- Good size single bedroom with a fitted double wardrobe and integrated drawer storage
- **Family bathroom** finished in a stylish white suite to incorporate a roll top bath with tiled surround, mixer taps and shower hose, WC, wash hand basin with vanity storage beneath, fully tiled walls and flooring