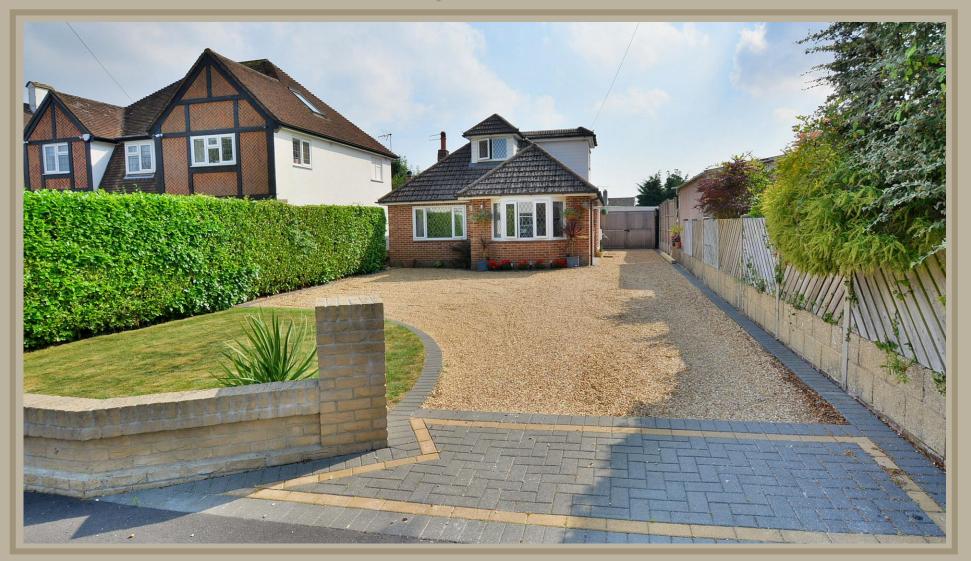

## FREEHOLD GUIDE PRICE £600,000

This deceptively spacious and superbly positioned four bedroom, one bathroom, one shower room detached chalet bungalow has an 80ft southerly facing private garden, 37ft car port, workshop and generous off road parking sitting centrally on a secluded plot measuring 0.15 of an acre.

# Outside

- The rear garden is a superb feature of the property as it measures approximately 80ft x 40ft, faces a southerly aspect and offers an excellent degree of seclusion
- Adjoining the rear of the property there is a raised L-shaped 22ft x 28ft paved patio area. The remainder of the garden is laid to lawn which is extremely well kept
- A front gravelled **driveway** provides generous off road parking for approximately 5/6 vehicles. The driveway in turn leads up to a car port
- 37ft Car port has double wooden doors
- 12ft x 8ft Workshop/useful storage space with light and power, double wooden doors and windows
- Further benefits include double glazing, replacement UPVC fascias and soffits and a gas fired central heating system