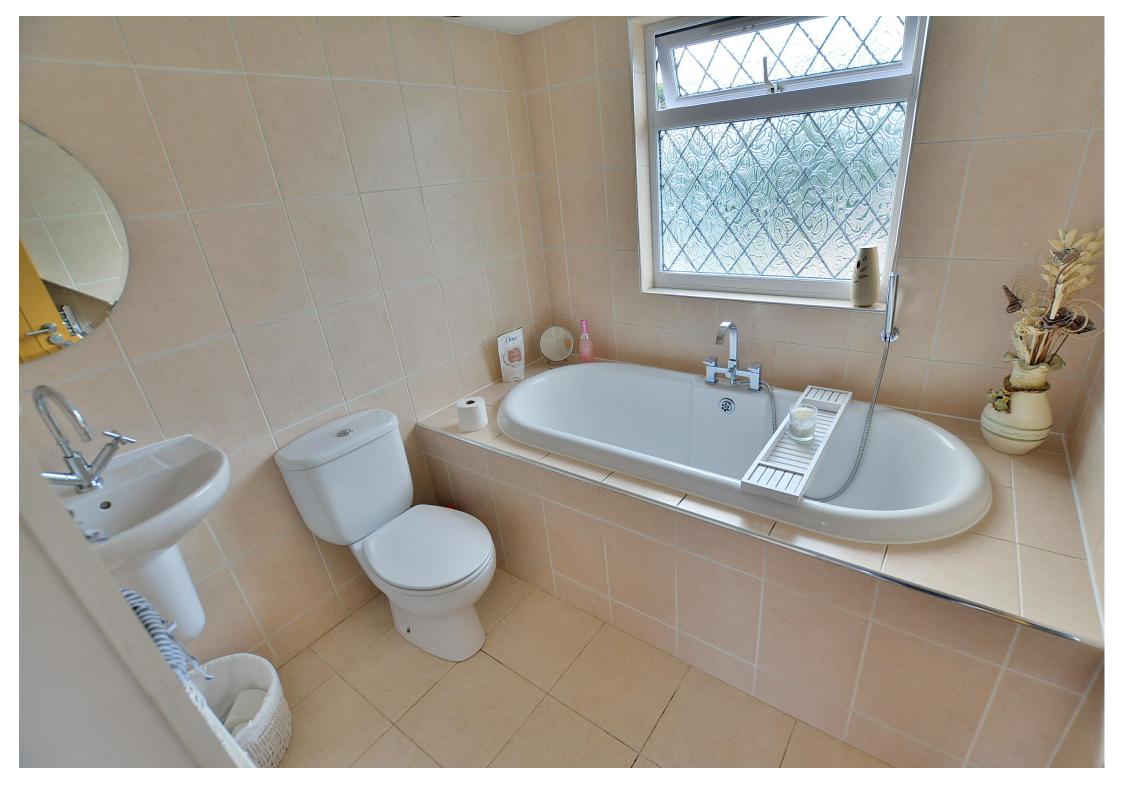

#### First floor:

- Landing
- Impressive **master bedroom** with vaulted ceiling, two fitted single wardrobes and access into the eaves storage
- Good size single bedroom with a fitted double wardrobe and integrated drawer storage
- **Family bathroom** finished in a stylish white suite to incorporate a roll top bath with tiled surround, mixer taps and shower hose, WC, wash hand basin with vanity storage beneath, fully tiled walls and flooring