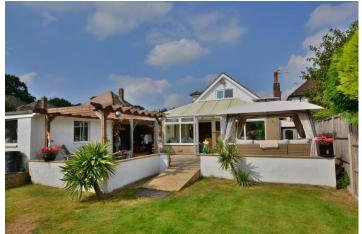

# Outside

- The rear garden is a superb feature of the property as it measures approximately 80ft x 40ft, faces a southerly aspect and offers an excellent degree of seclusion
- Adjoining the rear of the property there is a raised L-shaped 22ft x 28ft paved patio area. The remainder of the garden is laid to lawn which is extremely well kept
- A front gravelled **driveway** provides generous off road parking for approximately 5/6 vehicles. The driveway in turn leads up to a car port
- 37ft Car port has double wooden doors
- 12ft x 8ft Workshop/useful storage space with light and power, double wooden doors and windows
- Further benefits include double glazing, replacement UPVC fascias and soffits and a gas fired central heating system