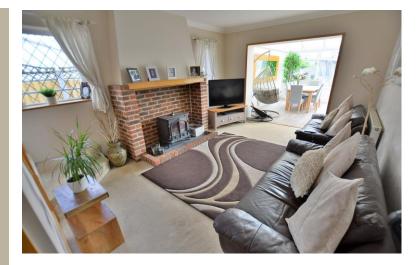

#### **Ground floor:**

- Spacious entrance hall with tiled floor and cupboard housing a wall mounted gas fired boiler
- 18ft **Lounge** which opens out into the dining/family room. An attractive focal point of the room is a large, exposed stone brick fireplace
- 21ft **Dining/family room** is a fantastic family and entertaining space which has two radiators allowing this room to be used all year round, a feature fireplace, space and plumbing for American style fridge/freezer, door leading through into the car port, French doors leading out into the southerly facing private rear garden and patio area
- **Kitchen** incorporating roll top work surface, base and wall units, excellent range of integrated appliances to include oven, microwave, hob and extractor, dishwasher and washing machine with attractive tiled splashbacks
- **Double bedroom** with view of the front garden, two fitted single wardrobes
- **Double bedroom** with bay window overlooking the front garden
- **Family shower room** finished in a stylish white suite to incorporate a separate shower cubicle, WC, wall mounted wash hand basin with vanity storage beneath