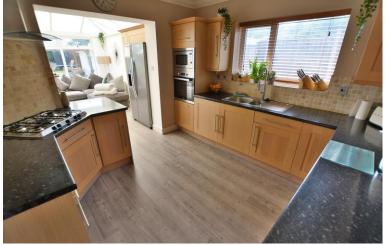

#### **Ground floor:**

- Spacious entrance hall with tiled floor and cupboard housing a wall mounted gas fired boiler
- 18ft **Lounge** which opens out into the dining/family room. An attractive focal point of the room is a large, exposed stone brick fireplace
- 21ft **Dining/family room** is a fantastic family and entertaining space which has two radiators allowing this room to be used all year round, a feature fireplace, space and plumbing for American style fridge/freezer, door leading through into the car port, French doors leading out into the southerly facing private rear garden and patio area
- **Kitchen** incorporating roll top work surface, base and wall units, excellent range of integrated appliances to include oven, microwave, hob and extractor, dishwasher and washing machine with attractive tiled splashbacks
- **Double bedroom** with view of the front garden, two fitted single wardrobes
- **Double bedroom** with bay window overlooking the front garden
- **Family shower room** finished in a stylish white suite to incorporate a separate shower cubicle, WC, wall mounted wash hand basin with vanity storage beneath