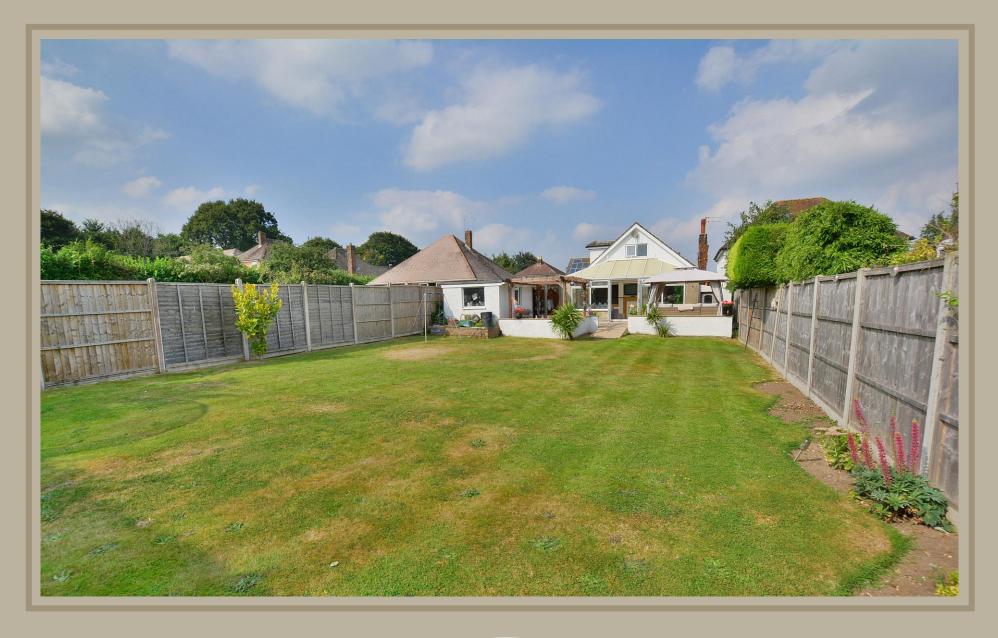

# Outside

- The rear garden is a superb feature of the property as it measures approximately 80ft x 40ft, faces a southerly aspect and offers an excellent degree of seclusion
- Adjoining the rear of the property there is a raised L-shaped 22ft x 28ft paved patio area. The remainder of the garden is laid to lawn which is extremely well kept
- A front gravelled **driveway** provides generous off road parking for approximately 5/6 vehicles. The driveway in turn leads up to a car port
- 37ft Car port has double wooden doors
- 12ft x 8ft Workshop/useful storage space with light and power, double wooden doors and windows
- Further benefits include double glazing, replacement UPVC fascias and soffits and a gas fired central heating system