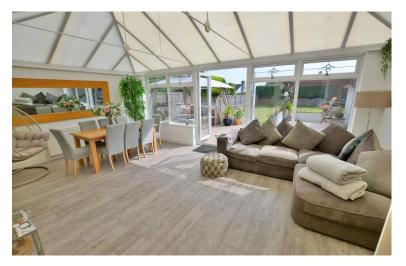

#### **Ground floor:**

- Spacious entrance hall with tiled floor and cupboard housing a wall mounted gas fired boiler
- 18ft **Lounge** which opens out into the dining/family room. An attractive focal point of the room is a large, exposed stone brick fireplace
- 21ft **Dining/family room** is a fantastic family and entertaining space which has two radiators allowing this room to be used all year round, a feature fireplace, space and plumbing for American style fridge/freezer, door leading through into the car port, French doors leading out into the southerly facing private rear garden and patio area
- **Kitchen** incorporating roll top work surface, base and wall units, excellent range of integrated appliances to include oven, microwave, hob and extractor, dishwasher and washing machine with attractive tiled splashbacks
- **Double bedroom** with view of the front garden, two fitted single wardrobes
- **Double bedroom** with bay window overlooking the front garden
- **Family shower room** finished in a stylish white suite to incorporate a separate shower cubicle, WC, wall mounted wash hand basin with vanity storage beneath