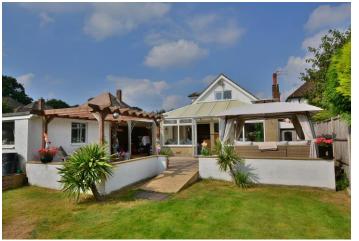

## FREEHOLD GUIDE PRICE £600,000

This deceptively spacious and superbly positioned four bedroom, one bathroom, one shower room detached chalet bungalow has an 80ft southerly facing private garden, 37ft car port, workshop and generous off road parking sitting centrally on a secluded plot measuring 0.15 of an acre.

# Outside

- The rear garden is a superb feature of the property as it measures approximately 80ft x 40ft, faces a southerly aspect and offers an excellent degree of seclusion
- Adjoining the rear of the property there is a raised L-shaped 22ft x 28ft paved patio area. The remainder of the garden is laid to lawn which is extremely well kept
- A front gravelled **driveway** provides generous off road parking for approximately 5/6 vehicles. The driveway in turn leads up to a car port
- 37ft Car port has double wooden doors
- 12ft x 8ft Workshop/useful storage space with light and power, double wooden doors and windows
- Further benefits include double glazing, replacement UPVC fascias and soffits and a gas fired central heating system