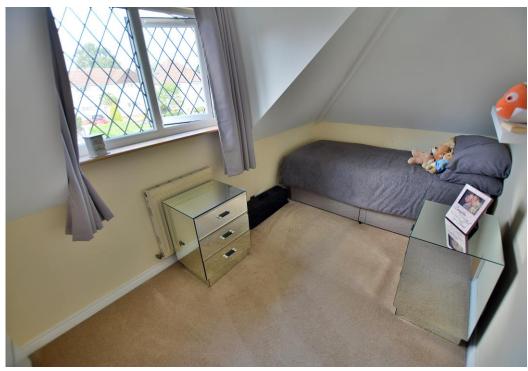

#### First floor:

- Landing
- Impressive **master bedroom** with vaulted ceiling, two fitted single wardrobes and access into the eaves storage
- Good size single bedroom with a fitted double wardrobe and integrated drawer storage
- **Family bathroom** finished in a stylish white suite to incorporate a roll top bath with tiled surround, mixer taps and shower hose, WC, wash hand basin with vanity storage beneath, fully tiled walls and flooring