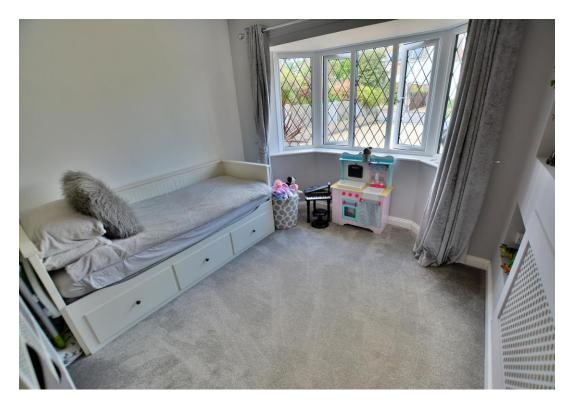

#### **Ground floor:**

- Spacious entrance hall with tiled floor and cupboard housing a wall mounted gas fired boiler
- 18ft **Lounge** which opens out into the dining/family room. An attractive focal point of the room is a large, exposed stone brick fireplace
- 21ft **Dining/family room** is a fantastic family and entertaining space which has two radiators allowing this room to be used all year round, a feature fireplace, space and plumbing for American style fridge/freezer, door leading through into the car port, French doors leading out into the southerly facing private rear garden and patio area
- **Kitchen** incorporating roll top work surface, base and wall units, excellent range of integrated appliances to include oven, microwave, hob and extractor, dishwasher and washing machine with attractive tiled splashbacks
- **Double bedroom** with view of the front garden, two fitted single wardrobes
- **Double bedroom** with bay window overlooking the front garden
- **Family shower room** finished in a stylish white suite to incorporate a separate shower cubicle, WC, wall mounted wash hand basin with vanity storage beneath