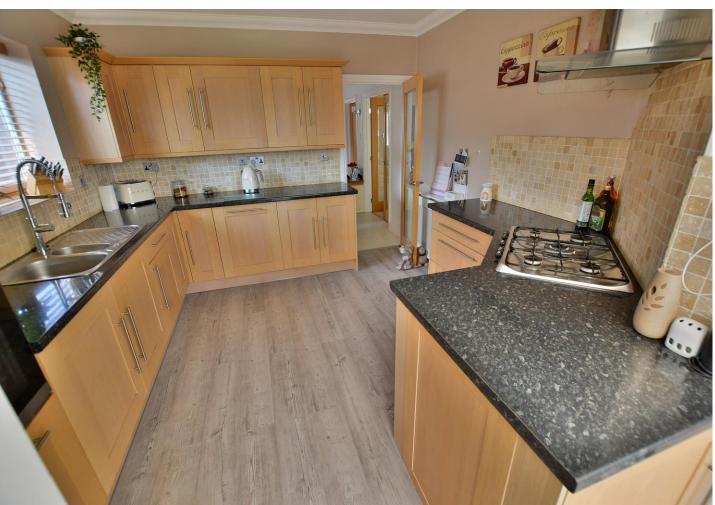

#### **Ground floor:**

- Spacious entrance hall with tiled floor and cupboard housing a wall mounted gas fired boiler
- 18ft **Lounge** which opens out into the dining/family room. An attractive focal point of the room is a large, exposed stone brick fireplace
- 21ft **Dining/family room** is a fantastic family and entertaining space which has two radiators allowing this room to be used all year round, a feature fireplace, space and plumbing for American style fridge/freezer, door leading through into the car port, French doors leading out into the southerly facing private rear garden and patio area
- **Kitchen** incorporating roll top work surface, base and wall units, excellent range of integrated appliances to include oven, microwave, hob and extractor, dishwasher and washing machine with attractive tiled splashbacks
- **Double bedroom** with view of the front garden, two fitted single wardrobes
- **Double bedroom** with bay window overlooking the front garden
- **Family shower room** finished in a stylish white suite to incorporate a separate shower cubicle, WC, wall mounted wash hand basin with vanity storage beneath