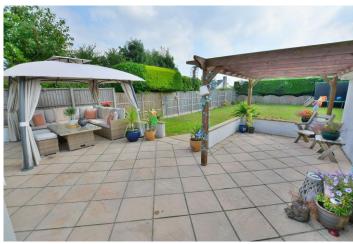

# Outside

- The rear garden is a superb feature of the property as it measures approximately 80ft x 40ft, faces a southerly aspect and offers an excellent degree of seclusion
- Adjoining the rear of the property there is a raised L-shaped 22ft x 28ft paved patio area. The remainder of the garden is laid to lawn which is extremely well kept
- A front gravelled **driveway** provides generous off road parking for approximately 5/6 vehicles. The driveway in turn leads up to a car port
- 37ft Car port has double wooden doors
- 12ft x 8ft Workshop/useful storage space with light and power, double wooden doors and windows
- Further benefits include double glazing, replacement UPVC fascias and soffits and a gas fired central heating system