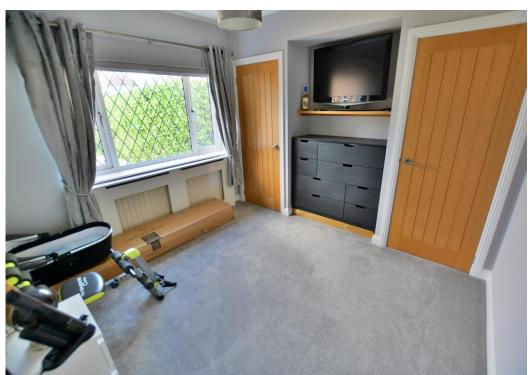

#### First floor:

- Landing
- Impressive **master bedroom** with vaulted ceiling, two fitted single wardrobes and access into the eaves storage
- Good size single bedroom with a fitted double wardrobe and integrated drawer storage
- **Family bathroom** finished in a stylish white suite to incorporate a roll top bath with tiled surround, mixer taps and shower hose, WC, wash hand basin with vanity storage beneath, fully tiled walls and flooring