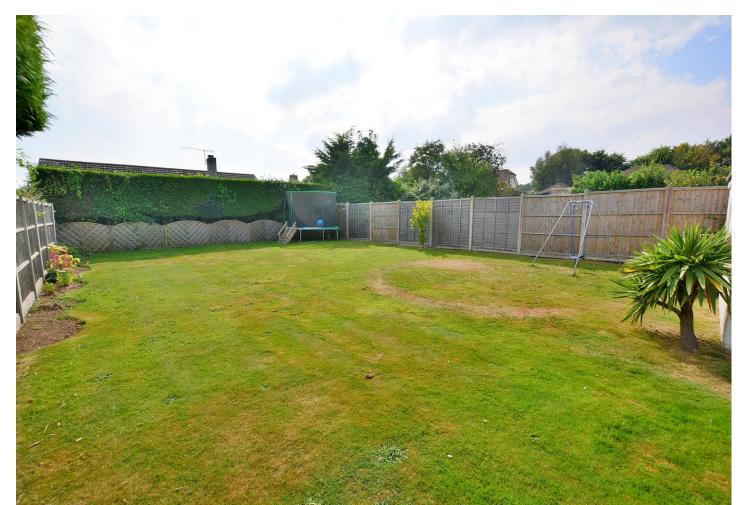

# Outside

- The rear garden is a superb feature of the property as it measures approximately 80ft x 40ft, faces a southerly aspect and offers an excellent degree of seclusion
- Adjoining the rear of the property there is a raised L-shaped 22ft x 28ft paved patio area. The remainder of the garden is laid to lawn which is extremely well kept
- A front gravelled **driveway** provides generous off road parking for approximately 5/6 vehicles. The driveway in turn leads up to a car port
- 37ft Car port has double wooden doors
- 12ft x 8ft Workshop/useful storage space with light and power, double wooden doors and windows
- Further benefits include double glazing, replacement UPVC fascias and soffits and a gas fired central heating system