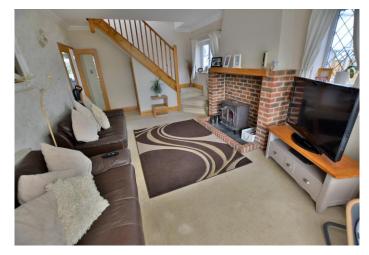

#### **Ground floor:**

- Spacious entrance hall with tiled floor and cupboard housing a wall mounted gas fired boiler
- 18ft **Lounge** which opens out into the dining/family room. An attractive focal point of the room is a large, exposed stone brick fireplace
- 21ft **Dining/family room** is a fantastic family and entertaining space which has two radiators allowing this room to be used all year round, a feature fireplace, space and plumbing for American style fridge/freezer, door leading through into the car port, French doors leading out into the southerly facing private rear garden and patio area
- **Kitchen** incorporating roll top work surface, base and wall units, excellent range of integrated appliances to include oven, microwave, hob and extractor, dishwasher and washing machine with attractive tiled splashbacks
- **Double bedroom** with view of the front garden, two fitted single wardrobes
- **Double bedroom** with bay window overlooking the front garden
- **Family shower room** finished in a stylish white suite to incorporate a separate shower cubicle, WC, wall mounted wash hand basin with vanity storage beneath

#### First floor:

- Landing
- Impressive **master bedroom** with vaulted ceiling, two fitted single wardrobes and access into the eaves storage
- Good size single bedroom with a fitted double wardrobe and integrated drawer storage
- **Family bathroom** finished in a stylish white suite to incorporate a roll top bath with tiled surround, mixer taps and shower hose, WC, wash hand basin with vanity storage beneath, fully tiled walls and flooring