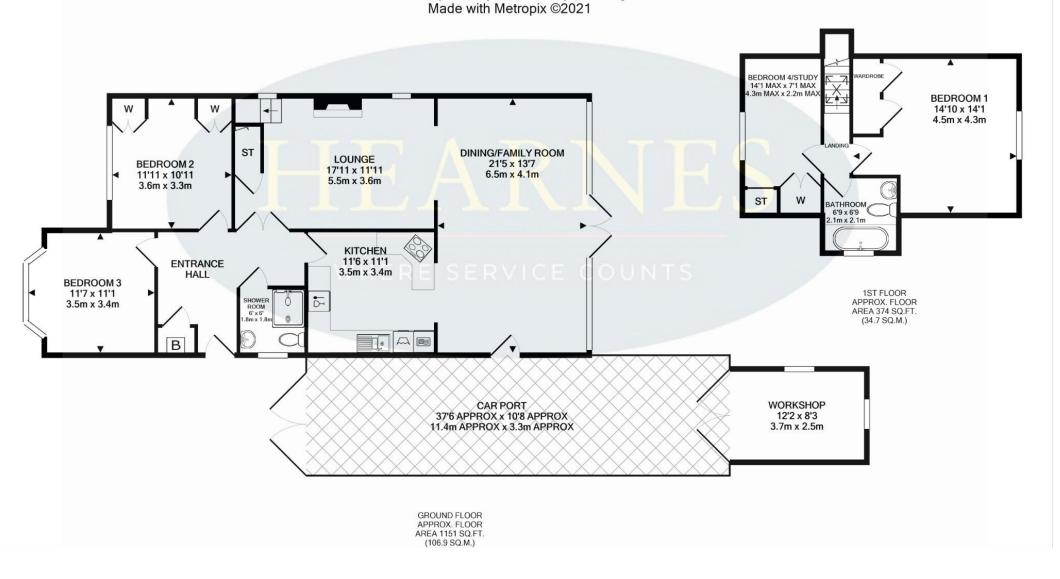

### TOTAL APPROX. FLOOR AREA 1525 SQ.FT. (141.6 SQ.M.)

Whilst every attempt has been made to ensure the accuracy of the floor plan contained here, measurements of doors, windows, rooms and any other items are approximate and no responsibility is taken for any error, omission, or mis-statement. This plan is for illustrative purposes only and should be used as such by any prospective purchaser. The services, systems and appliances shown have not been tested and no guarantee as to their operability or efficiency can be given