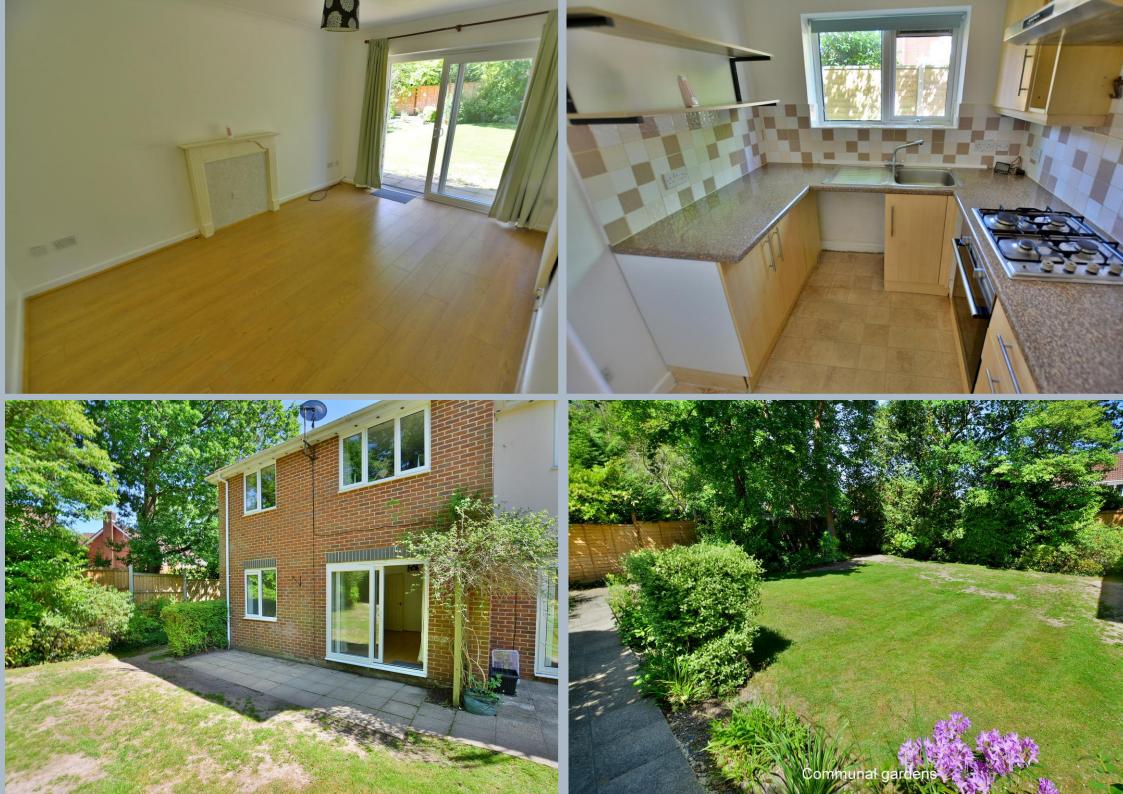

Another particular feature of the property is that the lease has just been extended. Keys are held within the office and an early viewing is strongly recommended.

- Two bedroom ground floor garden apartment with a patio
- Communal entrance hall
- Private entrance hall
- 14ft Lounge/ dining room with sliding patio doors leading out onto a private patio area and communal gardens
- **Kitchen** incorporating roll top worksurfaces, a good range of base and wall units, integrated oven, hob and extractor, space for fridge/freezer, recess plus plumbing for washing machine, attractive tiled splashbacks and window to the side aspect
- **Bedroom one** is a double bedroom with a window to the front aspect and fitted double wardrobe
- **Bedroom two** is a good size single bedroom with window overlooking the communal gardens
- **Bathroom** finished in a white suite to incorporate a panelled bath with shower over, WC, pedestal wash hand basin, partly tiled walls
- The property has a **private patio area** which adjoins an area of well kept **communal gardens**.
- There is an area designated for visitors and residents parking with one parking space conveyed with the apartment
- **Further benefits** include double glazing, a gas fired central heating system and the property is offered with no onward chain