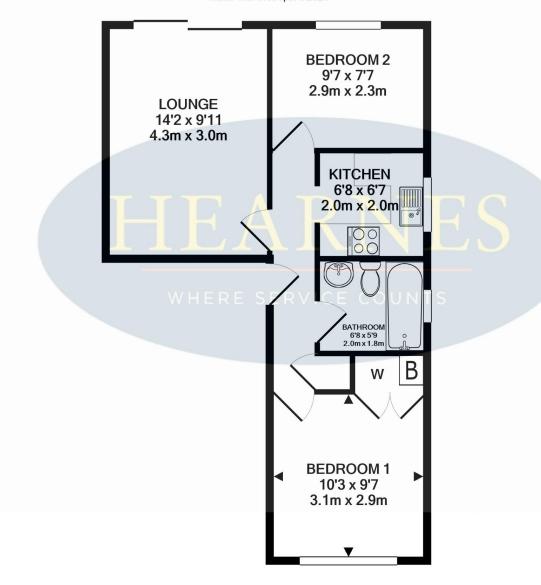

## TOTAL APPROX. FLOOR AREA 457 SQ.FT. (42.5 SQ.M.)

Whilst every attempt has been made to ensure the accuracy of the floor plan contained here, measurements of doors, windows, rooms and any other items are approximate and no responsibility is taken for any error, omission, or mis-statement. This plan is for illustrative purposes only and should be used as such by any prospective purchaser. The services, systems and appliances shown have not been tested and no guarantee as to their operability or efficiency can be given Made with Metropix ©2021