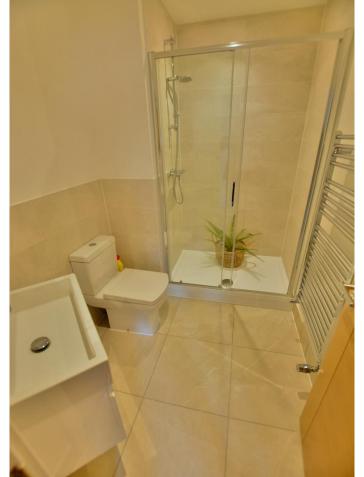

- Three bedroom second floor apartment with a lift, balcony and car port
- 23ft **Entrance hall** with airing cupboard and coat cupboard. Cupboard housing a wall mounted Worcester gas fired boiler. Double doors leading through into the lounge/dining area
- 21ft Lounge/dining area with triangular shaped feature window and door leading out onto the private balcony
- 11ft Private balcony which offers a pleasant wooded outlook and has outside lighting
- **Kitchen area** is superbly finished in extensive wood effect work tops and upstands, base and wall units with underlighting, soft close cupboards and drawers, integrated Neff combination oven with five ring gas hob and extractor canopy above, integrated Neff dishwasher and washer/dryer, integrated fridge/freezer, ceramic tiled floor
- Bedroom one is a good size double bedroom enjoying a dual aspect with fitted floor to ceiling wardrobes with mirrored sliding doors along with two additional single wardrobes and an eaves storage cupboard
- Spacious en-suite shower room luxuriously appointed in a stylish white suite to incorporate a double width shower cubicle with sliding doors, wall mounted wash hand basin with vanity storage beneath, WC, ceramic tiled flooring
- Good size guest double bedroom
- The **third bedroom** is a good size single bedroom
- **Family bathroom** sumptuously appointed in a contemporary style white suite to incorporate a panelled bath with mixer taps and shower hose, wash hand basin with vanity storage beneath, WC, ceramic tiled flooring