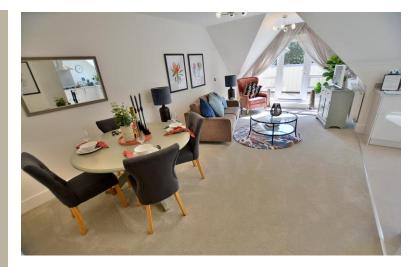

- Three bedroom second floor apartment with a lift, balcony and car port
- 23ft **Entrance hall** with airing cupboard and coat cupboard. Cupboard housing a wall mounted Worcester gas fired boiler. Double doors leading through into the lounge/dining area
- 21ft Lounge/dining area with triangular shaped feature window and door leading out onto the private balcony
- 11ft Private balcony which offers a pleasant wooded outlook and has outside lighting
- **Kitchen area** is superbly finished in extensive wood effect work tops and upstands, base and wall units with underlighting, soft close cupboards and drawers, integrated Neff combination oven with five ring gas hob and extractor canopy above, integrated Neff dishwasher and washer/dryer, integrated fridge/freezer, ceramic tiled floor
- Bedroom one is a good size double bedroom enjoying a dual aspect with fitted floor to ceiling wardrobes with mirrored sliding doors along with two additional single wardrobes and an eaves storage cupboard
- Spacious en-suite shower room luxuriously appointed in a stylish white suite to incorporate a double width shower cubicle with sliding doors, wall mounted wash hand basin with vanity storage beneath, WC, ceramic tiled flooring
- Good size guest double bedroom
- The **third bedroom** is a good size single bedroom
- **Family bathroom** sumptuously appointed in a contemporary style white suite to incorporate a panelled bath with mixer taps and shower hose, wash hand basin with vanity storage beneath, WC, ceramic tiled flooring