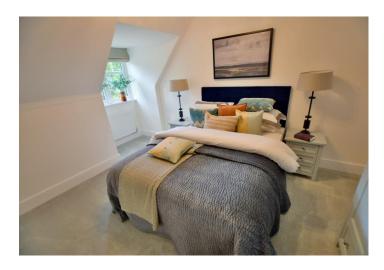

- Three bedroom second floor apartment with a lift, balcony and car port
- 23ft **Entrance hall** with airing cupboard and coat cupboard. Cupboard housing a wall mounted Worcester gas fired boiler. Double doors leading through into the lounge/dining area
- 21ft Lounge/dining area with triangular shaped feature window and door leading out onto the private balcony
- 11ft Private balcony which offers a pleasant wooded outlook and has outside lighting
- **Kitchen area** is superbly finished in extensive wood effect work tops and upstands, base and wall units with underlighting, soft close cupboards and drawers, integrated Neff combination oven with five ring gas hob and extractor canopy above, integrated Neff dishwasher and washer/dryer, integrated fridge/freezer, ceramic tiled floor
- Bedroom one is a good size double bedroom enjoying a dual aspect with fitted floor to ceiling wardrobes with mirrored sliding doors along with two additional single wardrobes and an eaves storage cupboard
- Spacious en-suite shower room luxuriously appointed in a stylish white suite to incorporate a double width shower cubicle with sliding doors, wall mounted wash hand basin with vanity storage beneath, WC, ceramic tiled flooring
- Good size guest double bedroom
- The **third bedroom** is a good size single bedroom
- **Family bathroom** sumptuously appointed in a contemporary style white suite to incorporate a panelled bath with mixer taps and shower hose, wash hand basin with vanity storage beneath, WC, ceramic tiled flooring