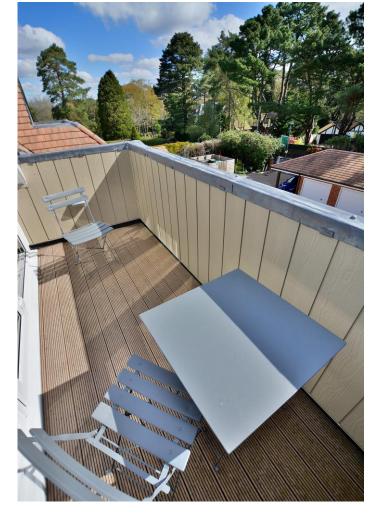

# "A beautifully finished, second floor apartment with a lift, 11ft private balcony and car port"

- Three bedroom second floor apartment with a lift, balcony and car port
- 23ft **Entrance hall** with airing cupboard and coat cupboard. Cupboard housing a wall mounted Worcester gas fired boiler. Double doors leading through into the lounge/dining area
- 21ft Lounge/dining area with triangular shaped feature window and door leading out onto the private balcony
- 11ft Private balcony which offers a pleasant wooded outlook and has outside lighting
- **Kitchen area** is superbly finished in extensive wood effect work tops and upstands, base and wall units with underlighting, soft close cupboards and drawers, integrated Neff combination oven with five ring gas hob and extractor canopy above, integrated Neff dishwasher and washer/dryer, integrated fridge/freezer, ceramic tiled floor
- Bedroom one is a good size double bedroom enjoying a dual aspect with fitted floor to ceiling wardrobes with mirrored sliding doors along with two additional single wardrobes and an eaves storage cupboard
- Spacious en-suite shower room luxuriously appointed in a stylish white suite to incorporate a double width shower cubicle with sliding doors, wall mounted wash hand basin with vanity storage beneath, WC, ceramic tiled flooring
- Good size guest double bedroom
- The **third bedroom** is a good size single bedroom
- **Family bathroom** sumptuously appointed in a contemporary style white suite to incorporate a panelled bath with mixer taps and shower hose, wash hand basin with vanity storage beneath, WC, ceramic tiled flooring