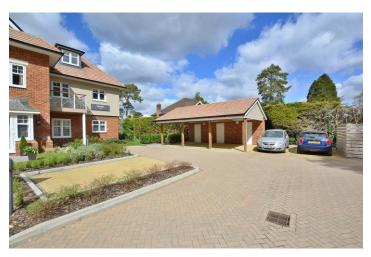

#### **Outside**

- This particular appointment is conveyed with a car port and a private lockable store
- All residents have the use of the immaculately kept and secluded communal gardens which measure 0.87 of an acre
- There is a large expanse of lawn located to the rear of the building which faces a westerly aspect and offers an excellent degree of seclusion
- Further benefits include modern security video entry system and a gas fired heating system with energy efficient boiler