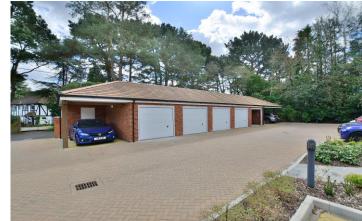

#### **Outside**

- This particular appointment is conveyed with a car port and a private lockable store
- All residents have the use of the immaculately kept and secluded communal gardens which measure 0.87 of an acre
- There is a large expanse of lawn located to the rear of the building which faces a westerly aspect and offers an excellent degree of seclusion
- Further benefits include modern security video entry system and a gas fired heating system with energy efficient boiler