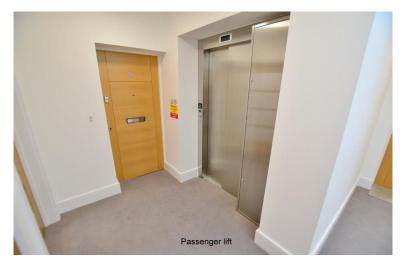

# "A beautifully finished, second floor apartment with a lift, 11ft private balcony and car port"

- Three bedroom second floor apartment with a lift, balcony and car port
- 23ft **Entrance hall** with airing cupboard and coat cupboard. Cupboard housing a wall mounted Worcester gas fired boiler. Double doors leading through into the lounge/dining area
- 21ft Lounge/dining area with triangular shaped feature window and door leading out onto the private balcony
- 11ft Private balcony which offers a pleasant wooded outlook and has outside lighting
- **Kitchen area** is superbly finished in extensive wood effect work tops and upstands, base and wall units with underlighting, soft close cupboards and drawers, integrated Neff combination oven with five ring gas hob and extractor canopy above, integrated Neff dishwasher and washer/dryer, integrated fridge/freezer, ceramic tiled floor
- Bedroom one is a good size double bedroom enjoying a dual aspect with fitted floor to ceiling wardrobes with mirrored sliding doors along with two additional single wardrobes and an eaves storage cupboard
- Spacious en-suite shower room luxuriously appointed in a stylish white suite to incorporate a double width shower cubicle with sliding doors, wall mounted wash hand basin with vanity storage beneath, WC, ceramic tiled flooring
- Good size guest double bedroom
- The **third bedroom** is a good size single bedroom
- **Family bathroom** sumptuously appointed in a contemporary style white suite to incorporate a panelled bath with mixer taps and shower hose, wash hand basin with vanity storage beneath, WC, ceramic tiled flooring