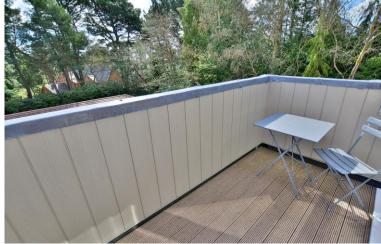

- Three bedroom second floor apartment with a lift, balcony and car port
- 23ft **Entrance hall** with airing cupboard and coat cupboard. Cupboard housing a wall mounted Worcester gas fired boiler. Double doors leading through into the lounge/dining area
- 21ft Lounge/dining area with triangular shaped feature window and door leading out onto the private balcony
- 11ft Private balcony which offers a pleasant wooded outlook and has outside lighting
- **Kitchen area** is superbly finished in extensive wood effect work tops and upstands, base and wall units with underlighting, soft close cupboards and drawers, integrated Neff combination oven with five ring gas hob and extractor canopy above, integrated Neff dishwasher and washer/dryer, integrated fridge/freezer, ceramic tiled floor
- Bedroom one is a good size double bedroom enjoying a dual aspect with fitted floor to ceiling wardrobes with mirrored sliding doors along with two additional single wardrobes and an eaves storage cupboard
- Spacious en-suite shower room luxuriously appointed in a stylish white suite to incorporate a double width shower cubicle with sliding doors, wall mounted wash hand basin with vanity storage beneath, WC, ceramic tiled flooring
- Good size guest double bedroom
- The **third bedroom** is a good size single bedroom
- **Family bathroom** sumptuously appointed in a contemporary style white suite to incorporate a panelled bath with mixer taps and shower hose, wash hand basin with vanity storage beneath, WC, ceramic tiled flooring