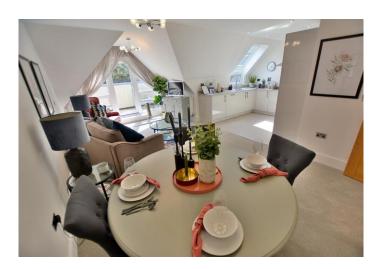

- Three bedroom second floor apartment with a lift, balcony and car port
- 23ft **Entrance hall** with airing cupboard and coat cupboard. Cupboard housing a wall mounted Worcester gas fired boiler. Double doors leading through into the lounge/dining area
- 21ft Lounge/dining area with triangular shaped feature window and door leading out onto the private balcony
- 11ft Private balcony which offers a pleasant wooded outlook and has outside lighting
- **Kitchen area** is superbly finished in extensive wood effect work tops and upstands, base and wall units with underlighting, soft close cupboards and drawers, integrated Neff combination oven with five ring gas hob and extractor canopy above, integrated Neff dishwasher and washer/dryer, integrated fridge/freezer, ceramic tiled floor
- Bedroom one is a good size double bedroom enjoying a dual aspect with fitted floor to ceiling wardrobes with mirrored sliding doors along with two additional single wardrobes and an eaves storage cupboard
- Spacious en-suite shower room luxuriously appointed in a stylish white suite to incorporate a double width shower cubicle with sliding doors, wall mounted wash hand basin with vanity storage beneath, WC, ceramic tiled flooring
- Good size guest double bedroom
- The **third bedroom** is a good size single bedroom
- **Family bathroom** sumptuously appointed in a contemporary style white suite to incorporate a panelled bath with mixer taps and shower hose, wash hand basin with vanity storage beneath, WC, ceramic tiled flooring