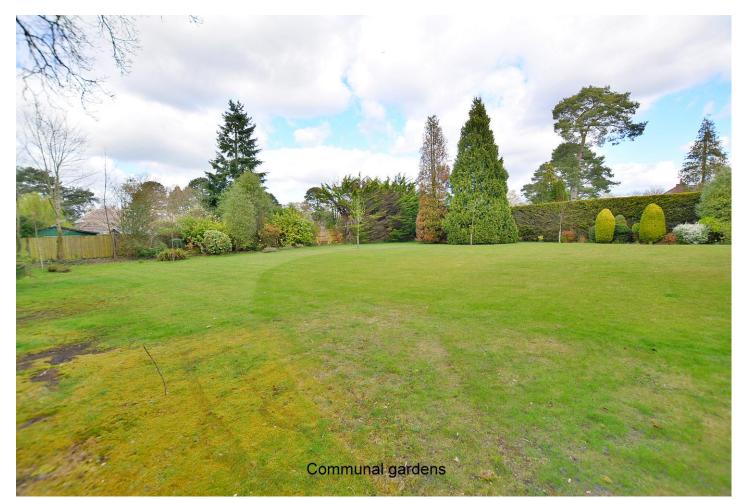

#### **Outside**

- This particular appointment is conveyed with a car port and a private lockable store
- All residents have the use of the immaculately kept and secluded communal gardens which measure 0.87 of an acre
- There is a large expanse of lawn located to the rear of the building which faces a westerly aspect and offers an excellent degree of seclusion
- Further benefits include modern security video entry system and a gas fired heating system with energy efficient boiler