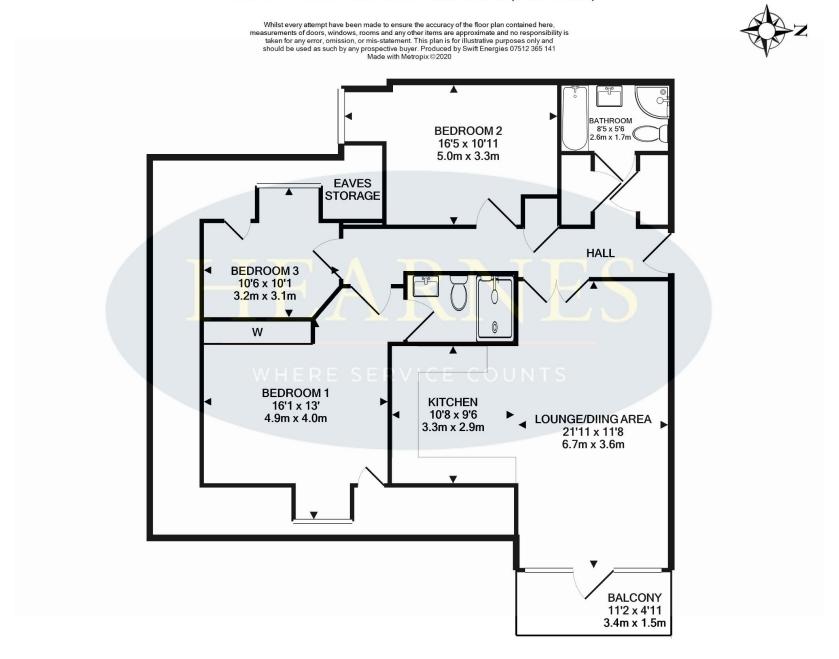

- Three bedroom second floor apartment with a lift, balcony and car port
- 23ft **Entrance hall** with airing cupboard and coat cupboard. Cupboard housing a wall mounted Worcester gas fired boiler. Double doors leading through into the lounge/dining area
- 21ft Lounge/dining area with triangular shaped feature window and door leading out onto the private balcony
- 11ft Private balcony which offers a pleasant wooded outlook and has outside lighting
- **Kitchen area** is superbly finished in extensive wood effect work tops and upstands, base and wall units with underlighting, soft close cupboards and drawers, integrated Neff combination oven with five ring gas hob and extractor canopy above, integrated Neff dishwasher and washer/dryer, integrated fridge/freezer, ceramic tiled floor
- Bedroom one is a good size double bedroom enjoying a dual aspect with fitted floor to ceiling wardrobes with mirrored sliding doors along with two additional single wardrobes and an eaves storage cupboard
- Spacious en-suite shower room luxuriously appointed in a stylish white suite to incorporate a double width shower cubicle with sliding doors, wall mounted wash hand basin with vanity storage beneath, WC, ceramic tiled flooring
- Good size guest double bedroom
- The **third bedroom** is a good size single bedroom
- **Family bathroom** sumptuously appointed in a contemporary style white suite to incorporate a panelled bath with mixer taps and shower hose, wash hand basin with vanity storage beneath, WC, ceramic tiled flooring

#### TOTAL APPROX. FLOOR AREA 1350 SQ.FT. (125.4 SQ.M.)