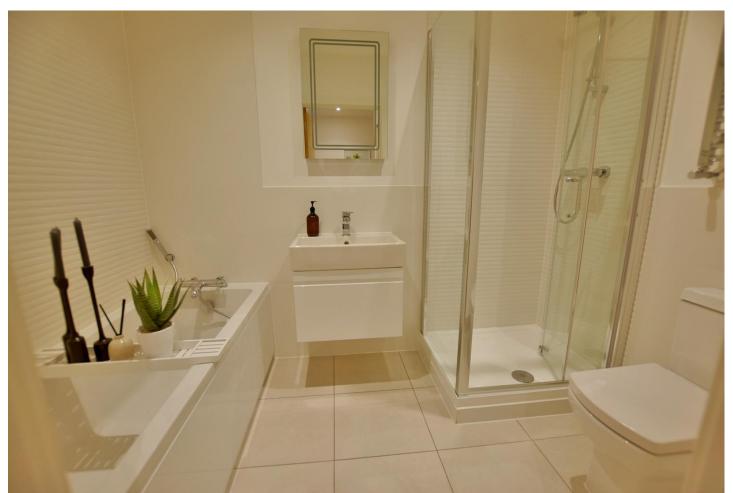

- Three bedroom second floor apartment with a lift, balcony and car port
- 23ft **Entrance hall** with airing cupboard and coat cupboard. Cupboard housing a wall mounted Worcester gas fired boiler. Double doors leading through into the lounge/dining area
- 21ft Lounge/dining area with triangular shaped feature window and door leading out onto the private balcony
- 11ft Private balcony which offers a pleasant wooded outlook and has outside lighting
- **Kitchen area** is superbly finished in extensive wood effect work tops and upstands, base and wall units with underlighting, soft close cupboards and drawers, integrated Neff combination oven with five ring gas hob and extractor canopy above, integrated Neff dishwasher and washer/dryer, integrated fridge/freezer, ceramic tiled floor
- Bedroom one is a good size double bedroom enjoying a dual aspect with fitted floor to ceiling wardrobes with mirrored sliding doors along with two additional single wardrobes and an eaves storage cupboard
- Spacious en-suite shower room luxuriously appointed in a stylish white suite to incorporate a double width shower cubicle with sliding doors, wall mounted wash hand basin with vanity storage beneath, WC, ceramic tiled flooring
- Good size guest double bedroom
- The **third bedroom** is a good size single bedroom
- **Family bathroom** sumptuously appointed in a contemporary style white suite to incorporate a panelled bath with mixer taps and shower hose, wash hand basin with vanity storage beneath, WC, ceramic tiled flooring