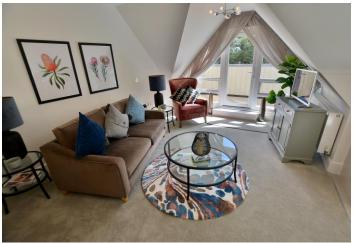

- Three bedroom second floor apartment with a lift, balcony and car port
- 23ft **Entrance hall** with airing cupboard and coat cupboard. Cupboard housing a wall mounted Worcester gas fired boiler. Double doors leading through into the lounge/dining area
- 21ft Lounge/dining area with triangular shaped feature window and door leading out onto the private balcony
- 11ft Private balcony which offers a pleasant wooded outlook and has outside lighting
- **Kitchen area** is superbly finished in extensive wood effect work tops and upstands, base and wall units with underlighting, soft close cupboards and drawers, integrated Neff combination oven with five ring gas hob and extractor canopy above, integrated Neff dishwasher and washer/dryer, integrated fridge/freezer, ceramic tiled floor
- Bedroom one is a good size double bedroom enjoying a dual aspect with fitted floor to ceiling wardrobes with mirrored sliding doors along with two additional single wardrobes and an eaves storage cupboard
- Spacious en-suite shower room luxuriously appointed in a stylish white suite to incorporate a double width shower cubicle with sliding doors, wall mounted wash hand basin with vanity storage beneath, WC, ceramic tiled flooring
- Good size guest double bedroom
- The **third bedroom** is a good size single bedroom
- **Family bathroom** sumptuously appointed in a contemporary style white suite to incorporate a panelled bath with mixer taps and shower hose, wash hand basin with vanity storage beneath, WC, ceramic tiled flooring