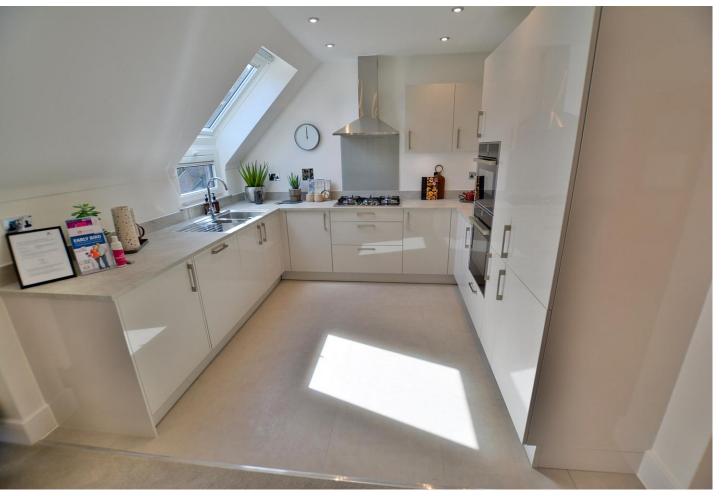

- Three bedroom second floor apartment with a lift, balcony and car port
- 23ft **Entrance hall** with airing cupboard and coat cupboard. Cupboard housing a wall mounted Worcester gas fired boiler. Double doors leading through into the lounge/dining area
- 21ft Lounge/dining area with triangular shaped feature window and door leading out onto the private balcony
- 11ft Private balcony which offers a pleasant wooded outlook and has outside lighting
- **Kitchen area** is superbly finished in extensive wood effect work tops and upstands, base and wall units with underlighting, soft close cupboards and drawers, integrated Neff combination oven with five ring gas hob and extractor canopy above, integrated Neff dishwasher and washer/dryer, integrated fridge/freezer, ceramic tiled floor
- Bedroom one is a good size double bedroom enjoying a dual aspect with fitted floor to ceiling wardrobes with mirrored sliding doors along with two additional single wardrobes and an eaves storage cupboard
- Spacious en-suite shower room luxuriously appointed in a stylish white suite to incorporate a double width shower cubicle with sliding doors, wall mounted wash hand basin with vanity storage beneath, WC, ceramic tiled flooring
- Good size guest double bedroom
- The **third bedroom** is a good size single bedroom
- **Family bathroom** sumptuously appointed in a contemporary style white suite to incorporate a panelled bath with mixer taps and shower hose, wash hand basin with vanity storage beneath, WC, ceramic tiled flooring