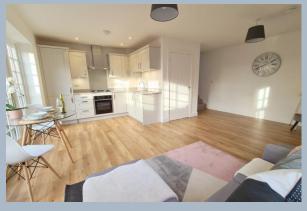

On entering the property you are met by a bright and spacious open kitchen/living space. This flexible dual aspect room has been designed to make the very best use of the space on offer with casement doors that flow out into the garden and a well fitted high quality kitchen. The kitchen is fitted in a range of shaker style units and contrasting quartz worktops. There is a Neff built-in oven and matching hob in addition to an integrated fridge/freezer and dishwasher. The remainder of the ground floor comprises a cloakroom/wc and underfloor heating.