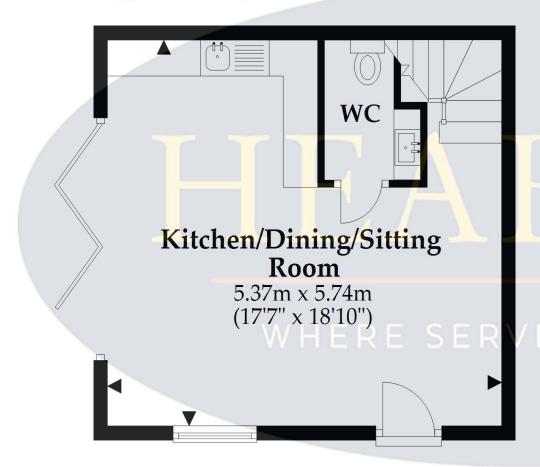

## Ground Floor

On entering the property you are met by a bright and spacious open kitchen/living space. This flexible dual aspect room has been designed to make the very best use of the space on offer with casement doors that flow out into the garden and a well fitted high quality kitchen. The kitchen is fitted in a range of shaker style units and contrasting quartz worktops. There is a Neff built-in oven and matching hob in addition to an integrated fridge/freezer and dishwasher. The remainder of the ground floor comprises a cloakroom/wc and underfloor heating.