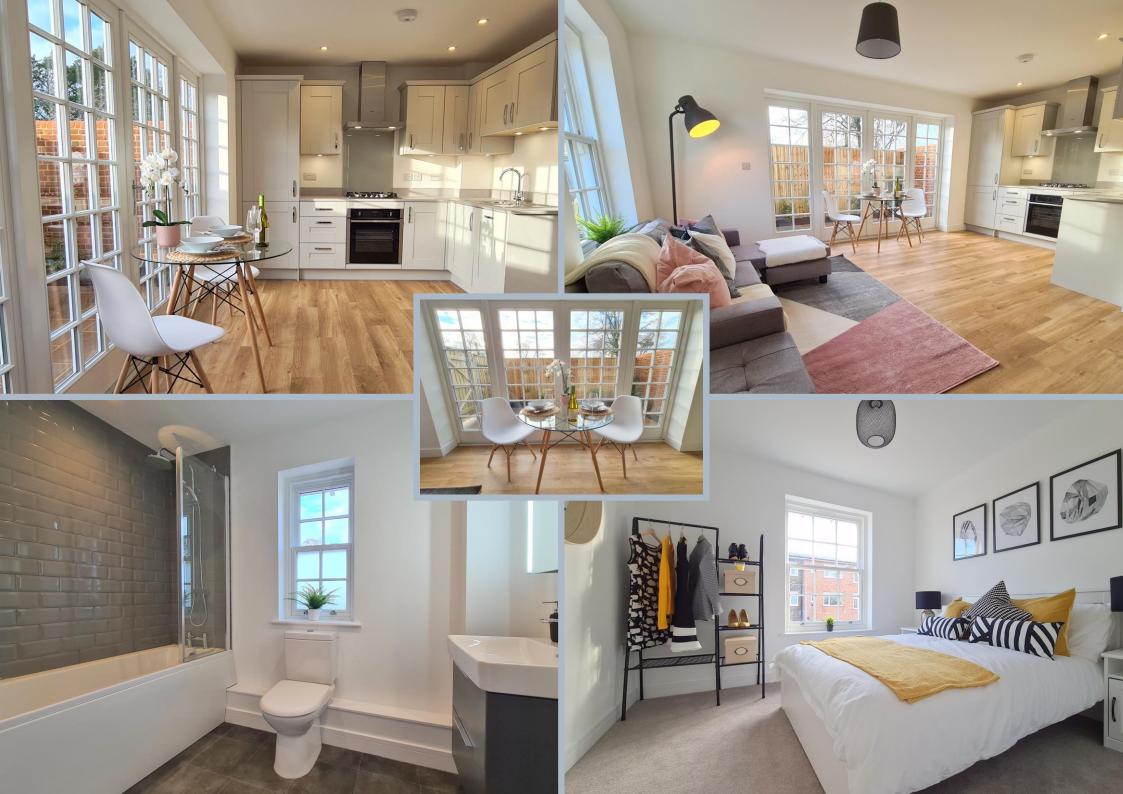

On entering the property you are met by a bright and spacious open kitchen/living space. This flexible dual aspect room has been designed to make the very best use of the space on offer with casement doors that flow out into the garden and a well fitted high quality kitchen. The kitchen is fitted in a range of shaker style units and contrasting quartz worktops. There is a Neff built-in oven and matching hob in addition to an integrated fridge/freezer and dishwasher. The remainder of the ground floor comprises a cloakroom/wc and underfloor heating.

The first floor lies host to two double bedrooms served by a sleek contemporary style bathroom with cool grey metro tiled splashbacks.

Outside is a delightful enclosed courtyard garden perfect for entertaining. There is allocated parking for Meadowsweet Cottage with the option of creating an extra space directly in front of the property.