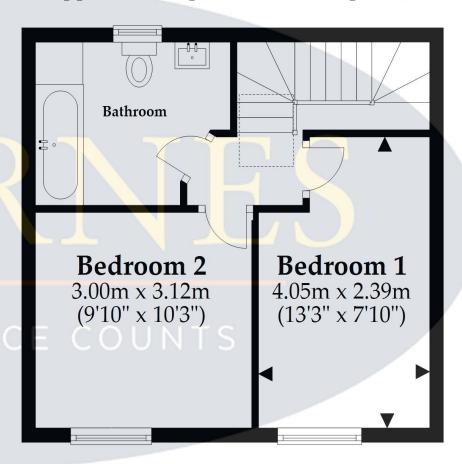

### First Floor

Approx. 30.8 sq. metres (331.8 sq. feet)

Approx. 30.4 sq. metres (326.9 sq. feet)

Total area: approx. 61.2 sq. metres (658.7 sq. feet)

This plan is not to scale and it is for general guidance only. LJT Surveying Ringwood

The first floor lies host to two double bedrooms served by a sleek contemporary style bathroom with cool grey metro tiled splashbacks.

Outside is a delightful enclosed courtyard garden perfect for entertaining. There is allocated parking for Meadowsweet Cottage with the option of creating an extra space directly in front of the property.