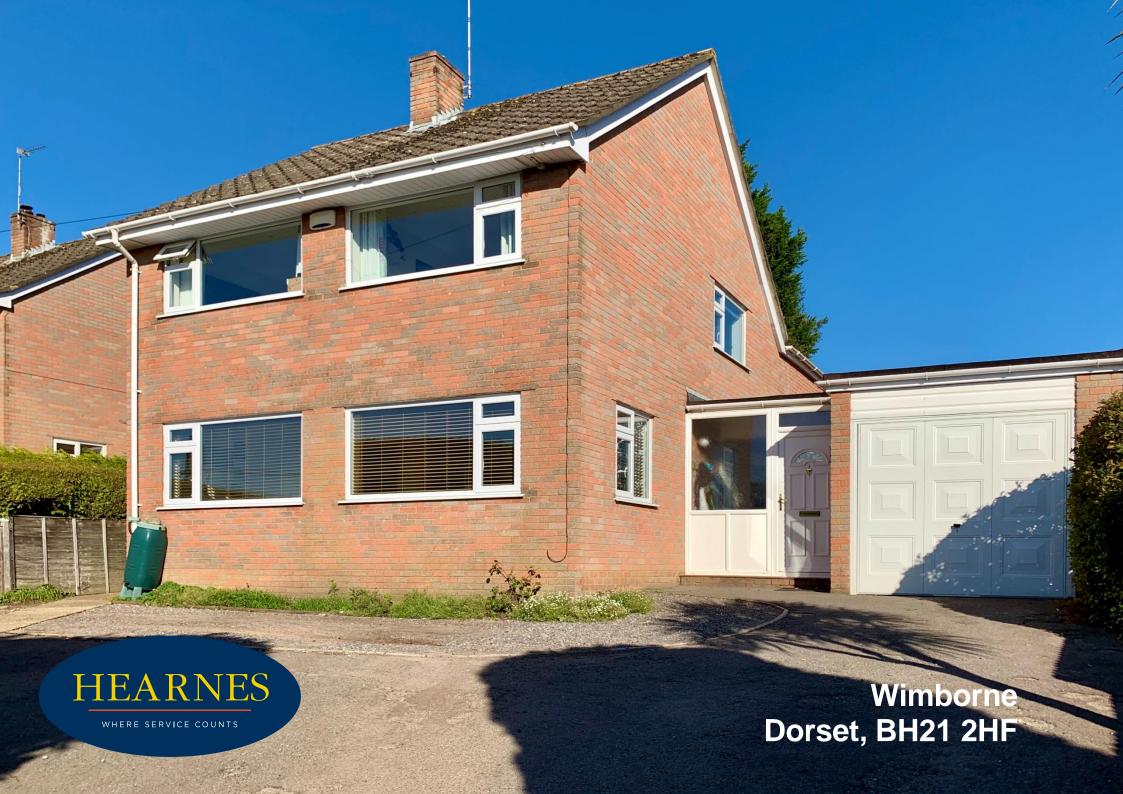

## Wimborne, Dorset, BH21 2HF FREEHOLD PRICE £465,000

A well presented and deceptively spacious four bedroom three reception room detached split level family home with large 'L' shaped sitting/dining room, garden room, utility room and separate study with ample off road parking and garage situated in a popular location.

- Entrance porch leading to large lobby area
- Spacious 'L' shaped sitting/dining room with dual aspect to open plan to kitchen
- Kitchen with base and eye level units, space for appliances with single window and door
- Good size garden room, separate utility room and study
- Family bathroom with separate WC
- Split level landing leading to three bedrooms
- Master bedroom with built in wardrobes and en suite shower room
- Second floor landing area
- Generous size bedroom two with eaves storage, built in wardrobe and further en suite shower room
- Double glazing and gas heating
- Ample off road parking leading to garage
- Rear garden with step leading to good size lawn area with side patio enclosed by mature shrubs and hedging