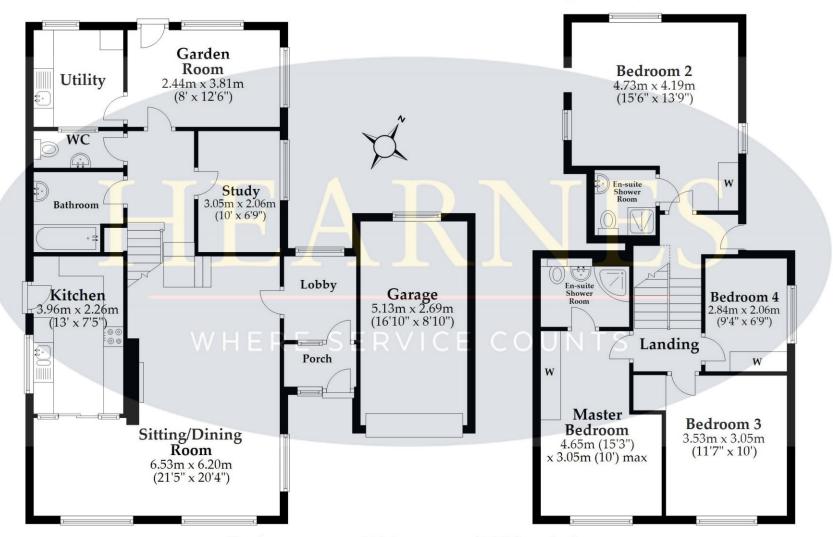

## **Ground Floor**

Approx. 101.0 sq. metres (1087.0 sq. feet)

## **First Floor**

Approx. 63.7 sq. metres (685.2 sq. feet)

Total area: approx. 164.6 sq. metres (1772.2 sq. feet)

This plan is not to scale and it is for general guidance only. LJT Surveying Ringwood