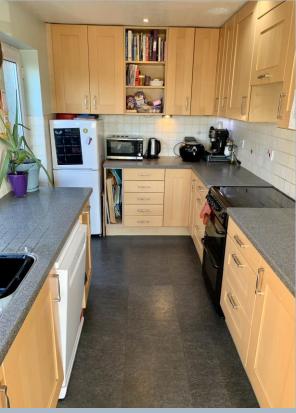

- Entrance porch leading to large lobby area
- Spacious 'L' shaped sitting/dining room with dual aspect to open plan to kitchen
- Kitchen with base and eye level units, space for appliances with single window and door
- Good size garden room, separate utility room and study
- Family bathroom with separate WC
- Split level landing leading to three bedrooms
- Master bedroom with built in wardrobes and en suite shower room
- Second floor landing area
- Generous size bedroom two with eaves storage, built in wardrobe and further en suite shower room
- Double glazing and gas heating
- Ample off road parking leading to garage
- Rear garden with step leading to good size lawn area with side patio enclosed by mature shrubs and hedging