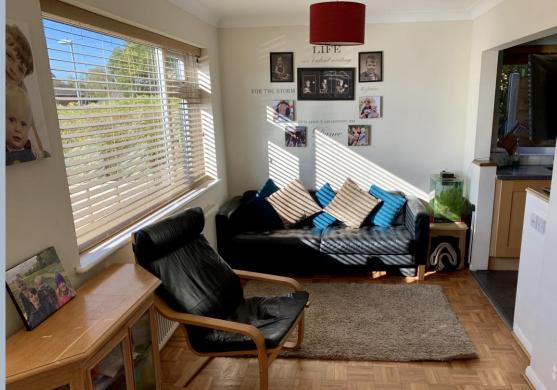

- Entrance porch leading to large lobby area
- Spacious 'L' shaped sitting/dining room with dual aspect to open plan to kitchen
- Kitchen with base and eye level units, space for appliances with single window and door
- Good size garden room, separate utility room and study
- Family bathroom with separate WC
- Split level landing leading to three bedrooms
- Master bedroom with built in wardrobes and en suite shower room
- Second floor landing area
- Generous size bedroom two with eaves storage, built in wardrobe and further en suite shower room
- Double glazing and gas heating
- Ample off road parking leading to garage
- Rear garden with step leading to good size lawn area with side patio enclosed by mature shrubs and hedging