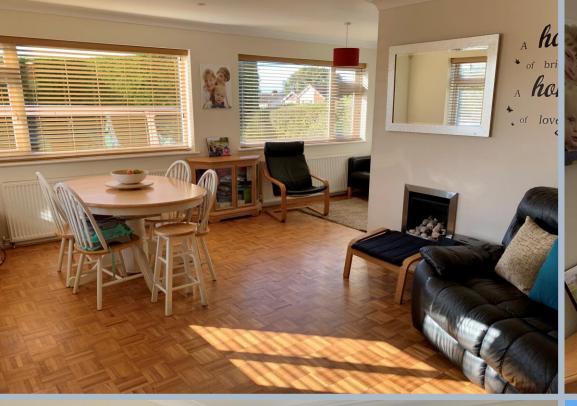

- Entrance porch leading to large lobby area
- Spacious 'L' shaped sitting/dining room with dual aspect to open plan to kitchen
- Kitchen with base and eye level units, space for appliances with single window and door
- Good size garden room, separate utility room and study
- Family bathroom with separate WC
- Split level landing leading to three bedrooms
- Master bedroom with built in wardrobes and en suite shower room
- Second floor landing area
- Generous size bedroom two with eaves storage, built in wardrobe and further en suite shower room
- Double glazing and gas heating
- Ample off road parking leading to garage
- Rear garden with step leading to good size lawn area with side patio enclosed by mature shrubs and hedging