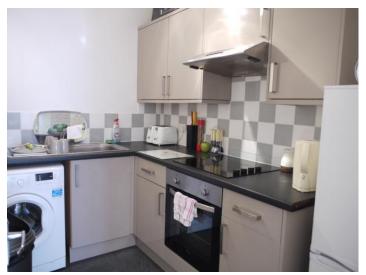

## £199,995 Asking Price

The ground floor consists of a one bedroom apartment with a separate living room, kitchen and double bedroom with shower room set off.

Stairs from the ground floor through an individual entrance door take you to the first floor apartment. Here you will find a large double bedroom, bathroom with a full size bath and shower set within and open living room into kitchen. The bathroom and bedroom also benefit from skylights above.