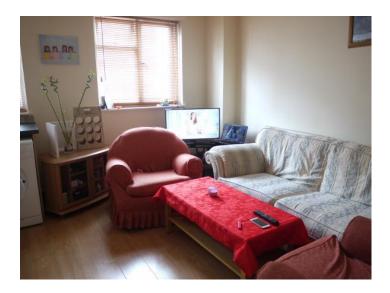

## £199,995 Asking Price

The ground floor consists of a one bedroom apartment with a separate living room, kitchen and double bedroom with shower room set off.

Stairs from the ground floor through an individual entrance door take you to the first floor apartment. Here you will find a large double bedroom, bathroom with a full size bath and shower set within and open living room into kitchen. The bathroom and bedroom also benefit from skylights above.