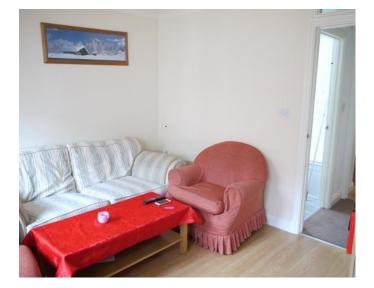

## £199,995 Asking Price

The ground floor consists of a one bedroom apartment with a separate living room, kitchen and double bedroom with shower room set off.

Stairs from the ground floor through an individual entrance door take you to the first floor apartment. Here you will find a large double bedroom, bathroom with a full size bath and shower set within and open living room into kitchen. The bathroom and bedroom also benefit from skylights above.