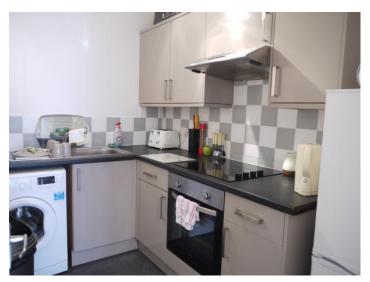

## £199,995 Asking Price

The ground floor consists of a one bedroom apartment with a separate living room, kitchen and double bedroom with shower room set off.

Stairs from the ground floor through an individual entrance door take you to the first floor apartment. Here you will find a large double bedroom, bathroom with a full size bath and shower set within and open living room into kitchen. The bathroom and bedroom also benefit from skylights above.