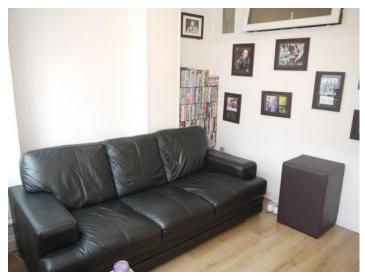

## £199,995 Asking Price

The ground floor consists of a one bedroom apartment with a separate living room, kitchen and double bedroom with shower room set off.

Stairs from the ground floor through an individual entrance door take you to the first floor apartment. Here you will find a large double bedroom, bathroom with a full size bath and shower set within and open living room into kitchen. The bathroom and bedroom also benefit from skylights above.