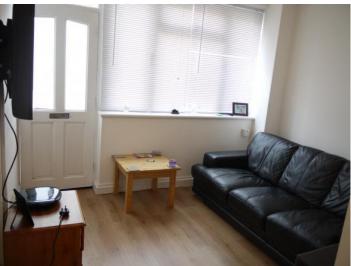

## £199,995 Asking Price

The ground floor consists of a one bedroom apartment with a separate living room, kitchen and double bedroom with shower room set off.

Stairs from the ground floor through an individual entrance door take you to the first floor apartment. Here you will find a large double bedroom, bathroom with a full size bath and shower set within and open living room into kitchen. The bathroom and bedroom also benefit from skylights above.