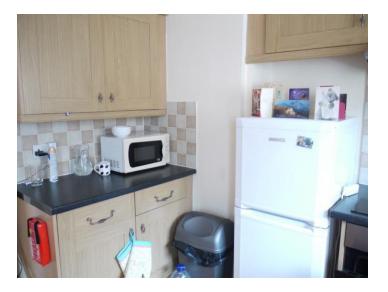

## £199,995 Asking Price

The ground floor consists of a one bedroom apartment with a separate living room, kitchen and double bedroom with shower room set off.

Stairs from the ground floor through an individual entrance door take you to the first floor apartment. Here you will find a large double bedroom, bathroom with a full size bath and shower set within and open living room into kitchen. The bathroom and bedroom also benefit from skylights above.