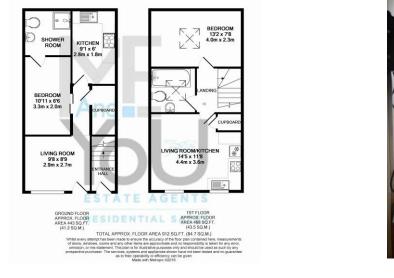

## £199,995 Asking Price

The ground floor consists of a one bedroom apartment with a separate living room, kitchen and double bedroom with shower room set off.

Stairs from the ground floor through an individual entrance door take you to the first floor apartment. Here you will find a large double bedroom, bathroom with a full size bath and shower set within and open living room into kitchen. The bathroom and bedroom also benefit from skylights above.